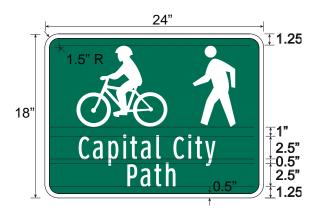

#### **Identification/Shared-Use Paths (I-SP)**

- 18" tall x 24" wide
- Highway Gothic font with at least 2" capital letter height; 2.5" height is perferred. Use upper and lower case for text
- Shared-Use Paths should be identified with bicycle and pedestrian symbols