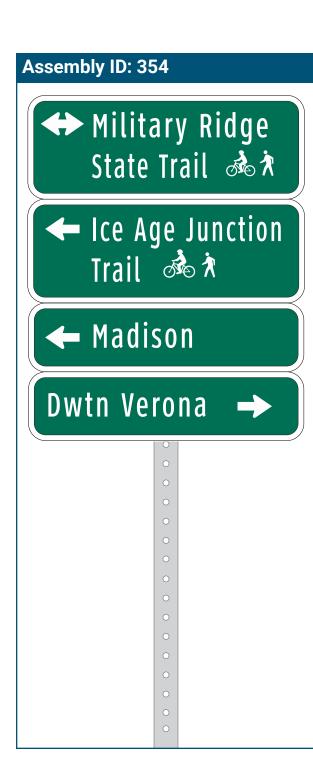

- **↑** Madison
- ← Military Ridge Trailhead P
- ◆ Badger Prairie Pk
- Reddan Soccer Pk