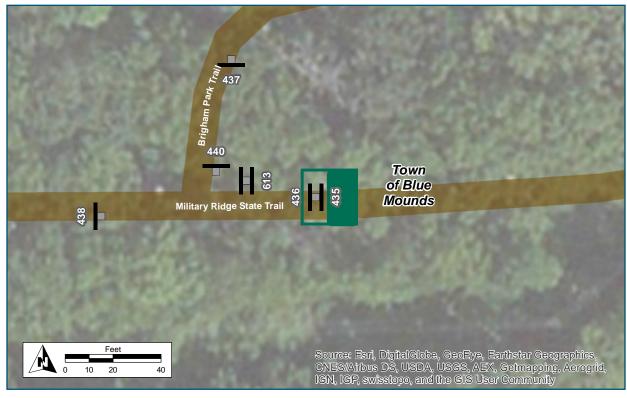

#### Location

On Military Ridge State Trl

At East of Brigham Park Trl

#### **Installation Details**

Assembly Type Decision

Jurisdiction WisDNR

Pole New

Other Assemblies Back to back with #436

Sign Facing East

Post Distance off 4 ft

**Pavement** 

Distance from Intersection 50 ft east of Brigham Park

Trail

| Location                      |                                     |
|-------------------------------|-------------------------------------|
| On                            | Military Ridge State Trl            |
| At                            | East of Brigham Park Trl            |
| Installation Details          |                                     |
| Assembly Type                 | Confirmation                        |
| Jurisdiction                  | WisDNR                              |
| Pole                          | New                                 |
| Other Assemblies              | Back to back with #435              |
| Sign Facing                   | West                                |
| Post Distance off<br>Pavement | 4 ft                                |
| Distance from Intersection    | 50 ft east of Brigham Park<br>Trail |
| Placement Notes               |                                     |
|                               |                                     |

#### **Assembly ID: 613 & 615**

#### See Placement Notes

#### **Installation Details**

Assembly Type Trailhead

Jurisdiction Dane County Parks

Pole Existing

Other Assemblies

ici /icocinibileo

Sign Facing East/West

Post Distance off About 10 ft north of Military

Pavement Ridge Trail

Distance from Intersection About 15 ft east of Brigham

Park Trail

#### **Placement Notes**

Existing Signs to Remain

| Location                   |                                                 |
|----------------------------|-------------------------------------------------|
| On                         | Brigham Park Trail                              |
| At                         | North of Military Ridge Trail                   |
| Installation Details       |                                                 |
| Assembly Type              | Decision                                        |
| Jurisdiction               | Dane County Parks                               |
| Pole                       | Existing                                        |
| Other Assemblies           | Back to Back with "No Motor Vehicles"           |
| Sign Facing                | North                                           |
| Post Distance off Path     | 4 ft                                            |
| Distance from Intersection | About 20 ft north of Military<br>Ridge St Trail |
| Placement Notes            |                                                 |