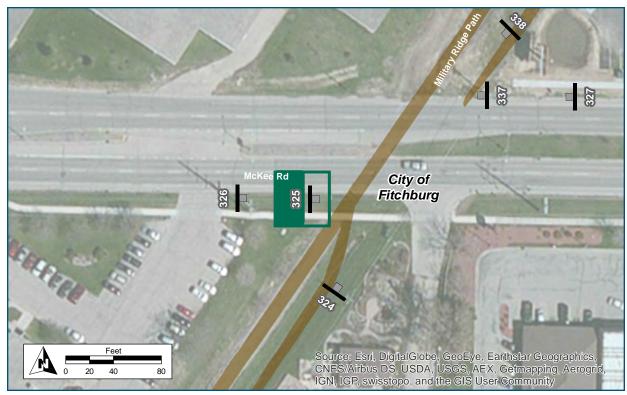

### Location

On Military Ridge Path Spur

At North of McKee Overpass

### **Installation Details**

Assembly Type Existing Decision

Jurisdiction Fitchburg

Pole Replace

Other Assemblies Perpendicular to #335

Sign Facing Southeast

Post Distance off Path 4 ft

Distance from Intersection 4 ft

### **Placement Notes**

Replace wayfinding panels, keep existing STOP sign. May need longer post to accommodate both assemblies.

Remove Assembly

(See Placement Notes)