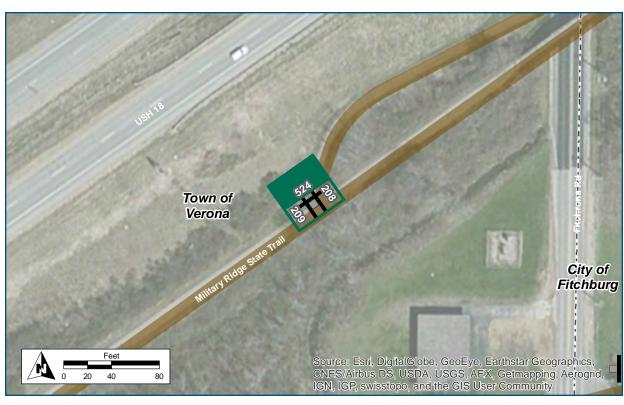

| Location                   |                                                  |
|----------------------------|--------------------------------------------------|
| On                         | Military Ridge State Trail                       |
| At                         | Fitchrona Road Spur                              |
| Installation Details       |                                                  |
| Assembly Type              | Decision                                         |
| Jurisdiction               | WisDNR                                           |
| Pole                       | New                                              |
| Other Assemblies           | Back to back with #209,<br>Perpendicular to #524 |
| Sign Facing                | Northeast                                        |
| Post Distance off Path     | 4 ft                                             |
| Distance from Intersection | 4 ft                                             |
| Placement Notes            |                                                  |
|                            |                                                  |
|                            |                                                  |

| On                         | Military Ridge State Trail                       |
|----------------------------|--------------------------------------------------|
| At                         | Fitchrona Road Spur                              |
| Installation Details       |                                                  |
| Assembly Type              | Decision                                         |
| Jurisdiction               | WisDNR                                           |
| Pole                       | New                                              |
| Other Assemblies           | Back to back with #208,<br>Perpendicular to #524 |
| Sign Facing                | Southwest                                        |
| Post Distance off Path     | 4 ft                                             |
| Distance from Intersection | 4 ft                                             |
| Placement Notes            |                                                  |