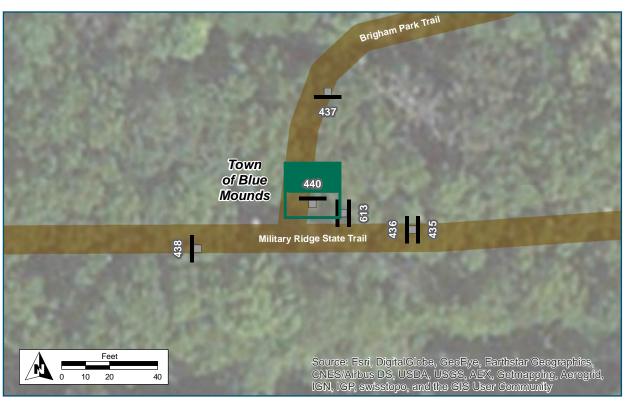

#### **Assembly ID: 613 & 615**

#### See Placement Notes

#### Location

On Military Ridge State Trl

At East of Brigham Park Trl

#### **Installation Details**

Assembly Type Trailhead

Jurisdiction Dane County Parks

Pole Existing

Other Assemblies

ici /icocinibileo

Sign Facing East/West

Post Distance off About 10 ft north of Military

Pavement Ridge Trail

Distance from Intersection About 15 ft east of Brigham

Park Trail

#### **Placement Notes**

Existing Signs to Remain

| Location                   |                                                 |
|----------------------------|-------------------------------------------------|
| On                         | Brigham Park Trail                              |
| At                         | North of Military Ridge Trail                   |
| Installation Details       |                                                 |
| Assembly Type              | Decision                                        |
| Jurisdiction               | Dane County Parks                               |
| Pole                       | Existing                                        |
| Other Assemblies           | Back to Back with "No Motor Vehicles"           |
| Sign Facing                | North                                           |
| Post Distance off Path     | 4 ft                                            |
| Distance from Intersection | About 20 ft north of Military<br>Ridge St Trail |
| Placement Notes            |                                                 |