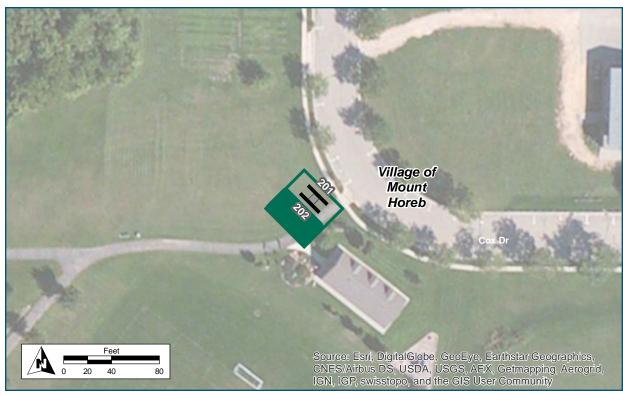

#### Location

On Liberty Park Spur

At Cox Drive

# **Installation Details**

Assembly Type Path Access

Jurisdiction Mount Horeb

Pole Existing

Other Assemblies Back to back with #202

Sign Facing Northeast

Post Distance off 7 ft north of path

**Pavement** 

Distance from Intersection 7 ft west of sidewalk

#### **Placement Notes**

Place on existing square wood sign post.