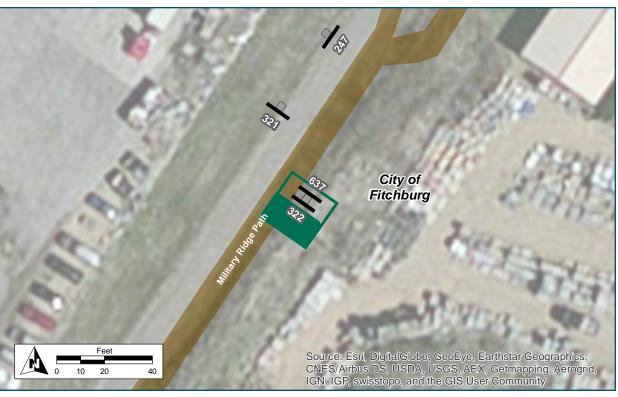

| On                         | Military Ridge Path                 |
|----------------------------|-------------------------------------|
| At                         | South of McKee Overpass             |
| Installation Details       |                                     |
| Assembly Type              | Confirmation                        |
| Jurisdiction               | Fitchburg                           |
| Pole                       | Existing                            |
| Other Assemblies           | Back to back with #322              |
| Sign Facing                | North                               |
| Post Distance off Path     | 4 ft                                |
| Distance from Intersection | 50-60 ft south of path intersection |
| Placement Notes            |                                     |

### **Installation Details**

Assembly Type Existing Decision

Jurisdiction Fitchburg

Pole Existing

Other Assemblies Back to back with #637

Sign Facing South

Post Distance off Path 4 ft

**Distance from Intersection** 50-60 ft south of path intersection

### **Placement Notes**

Replace existing assembly with new panels