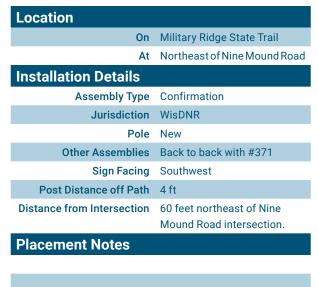

# On Military Ridge State Trail At Northeast of Nine Mound Road Installation Details Assembly Type Decision Jurisdiction WisDNR Pole New Other Assemblies Back to back with #452 Sign Facing Northeast Post Distance off Path 4 ft Distance from Intersection 60 ft northeast of Nine Mound Rd intersection Placement Notes