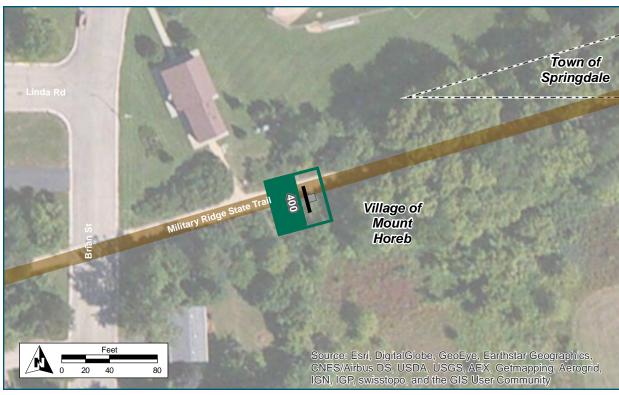

# On Military Ridge State Trail At East of Brian Street Installation Details Assembly Type Confirmation Jurisdiction WisDNR Pole New Other Assemblies Back to back with #399 Sign Facing West Post Distance off Path 3 ft Distance from Intersection 50 ft east of path to park shelter. Placement Notes Place on south side of trail, across from the Welcome to Mt Horeb sign.