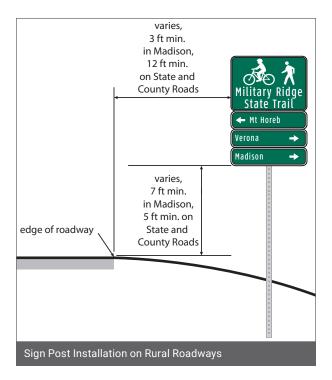

#### **Rural Roadways**

#### **Vertical Clearance**

- Municipal Streets: Refer to local jurisdiction standards.
- State and County Roads: Minimum of 5 feet from the pavement to the bottom edge of the sign.

#### **Lateral Clearance**

- Municipal Streets: Refer to local jurisdiction standards.
- State and County Roads: minimum of 12 feet from the edge of the travel lane to the edge of the sign.