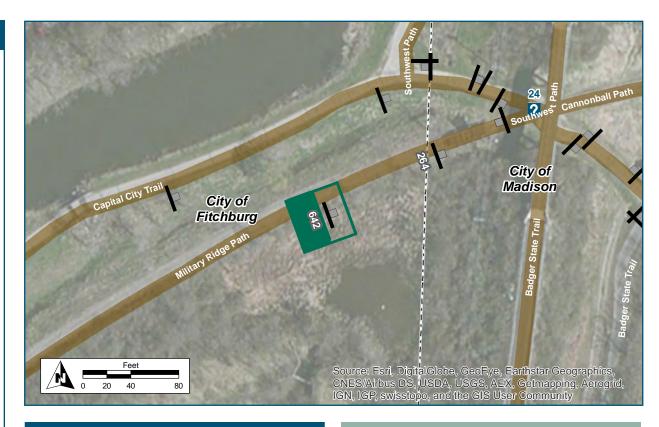

#### **Corridor overview maps**

Show the approximate locations of the sign assemblies along the entire Cannonball Path corridor. Sign assemblies are labeled by their Assembly ID number

## **Plan Maps**

The following 16 maps show the wayfinding sign plan for the corridor. The maps start at the western terminus of the corridor and end at the Bicycle Roundabout at the eastern terminus, and are not continuous; there are missing areas where no signs are needed. Sign Assemblies are labeled with their Assembly ID number. The symbols are rotated to show the direction the sign assembly should be facing, so that the "post" symbol is shown behind the sign "panel" symbol.