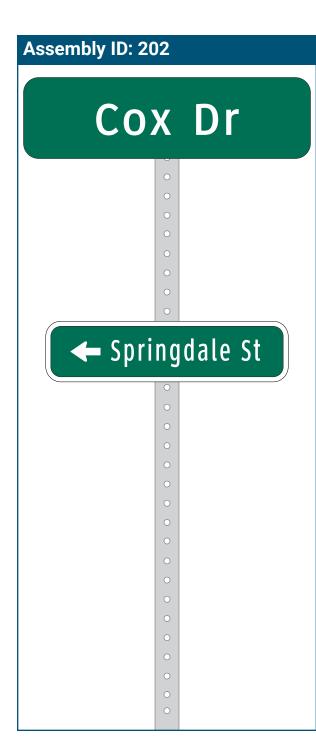

# On Liberty Park Spur At Cox Drive Installation Details Assembly Type Path Exit Jurisdiction Mount Horeb Pole Existing Other Assemblies Back to back with #201 Sign Facing Southwest Post Distance off Pavement Distance from Intersection 7 ft west of sidewalk Placement Notes Place on existing square wood sign post seen in photo for Assembly ID #201