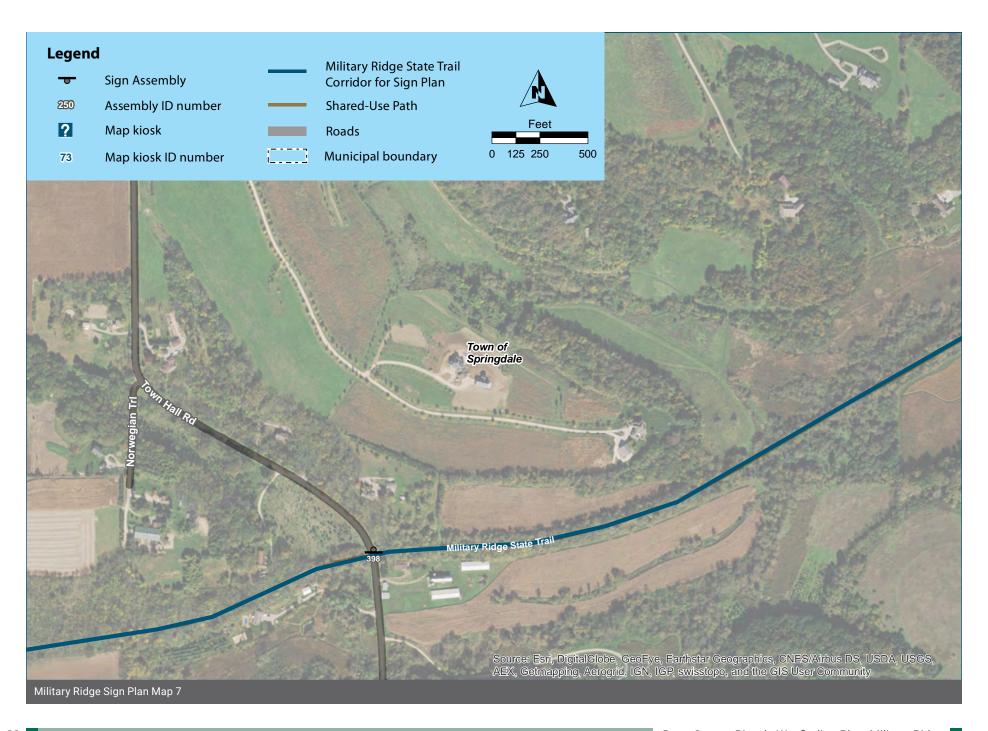

## **Plan Maps**

The following 16 maps show the wayfinding sign plan for the corridor. The maps start at the western terminus of the corridor and end at the Bicycle Roundabout at the eastern terminus, and are not continuous; there are missing areas where no signs are needed. Sign Assemblies are labeled with their Assembly ID number. The symbols are rotated to show the direction the sign assembly should be facing, so that the "post" symbol is shown behind the sign "panel" symbol.