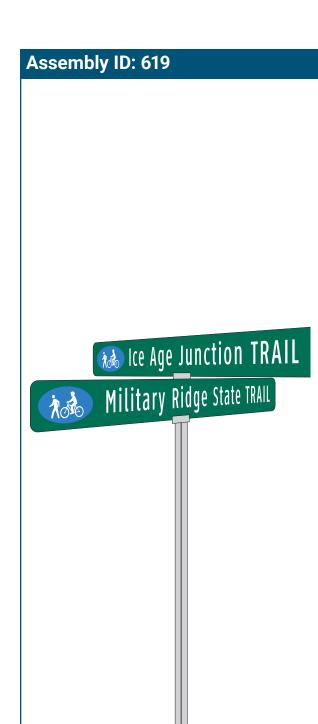

#### **Sign Assembly Detail Sheet**

Each Sign Assembly Detail Sheet displays the Assembly Identification code at the top, an image of the sign assembly as it should look mounted to the post, a map of the assembly location, and placement information. Most Detail Sheets also include a photo of the approximate location to aid in placement.