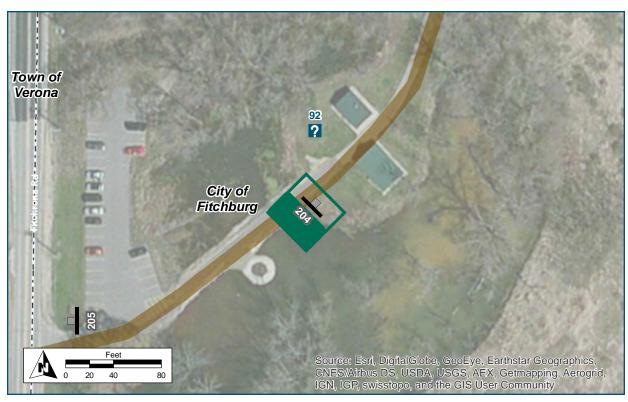

### Location

On Quarry Ridge Spur

At Southeast of shelter

### **Installation Details**

Assembly Type Path Access

Jurisdiction Fitchburg

Pole Existing

Other Assemblies None

Sign Facing Southeast

Post Distance off Path 3 ft

Distance from Intersection Apporx 100 ft from parking

### **Placement Notes**

Replace existing Bike Route sign.