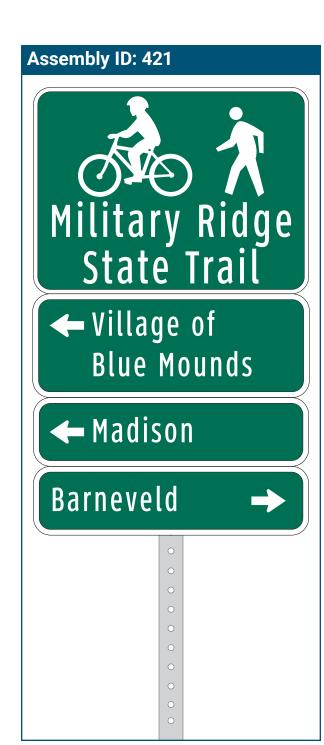

- ↑ Village of Blue Mounds
- ↑ Brigham Co Pk
- **↑** Madison
- → Blue Mound State

  Pk 🎶 🛆 🙈 🗻 🞊

Steep Grade

# On Military Ridge State Trail At Blue Mound Spur Installation Details Assembly Type Decision Jurisdiction WisDNR Pole New Other Assemblies None Sign Facing Southwest Post Distance off Path 4 ft Distance from Intersection 50 ft southwest of path to park Placement Notes