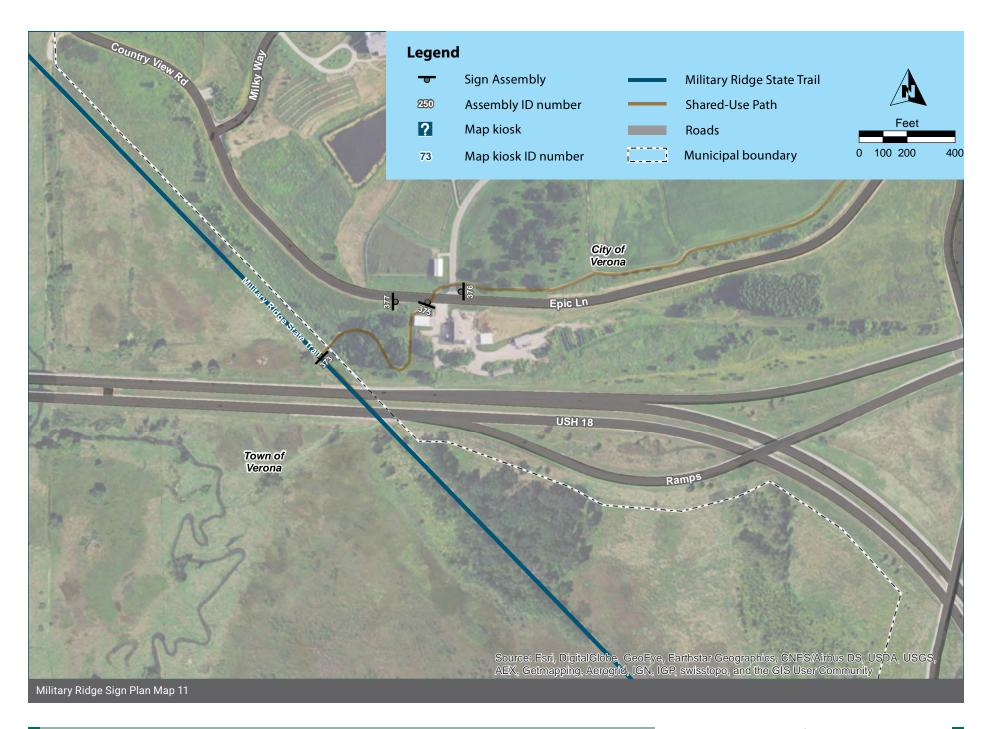

## **Plan Maps**

The following 16 maps show the wayfinding sign plan for the corridor. The maps start at the western terminus of the corridor and end at the Bicycle Roundabout at the eastern terminus, and are not continuous; there are missing areas where no signs are needed. Sign Assemblies are labeled with their Assembly ID number. The symbols are rotated to show the direction the sign assembly should be facing, so that the "post" symbol is shown behind the sign "panel" symbol.

# Location On Military Ridge State Trail At Epic Spur Installation Details Assembly Type Street Name/Path Name Jurisdiction WisDNR Pole New Other Assemblies None Sign Facing N/A Post Distance off Path 4 ft Distance from Intersection 4 feet southeast of path spur Placement Notes

# Location

On Military Ridge Spur

At South of Epic Lane

# **Installation Details**

Assembly Type Streetname

Jurisdiction City of Verona

Pole New

Other Assemblies None

Sign Facing N/A

Post Distance off 5 ft from path

**Pavement** 

Distance from Intersection 10 ft south of pavement on

Epic Lane

# Location

On Epic Lane

At East of Military Ridge Spur

# **Installation Details**

Assembly Type Path Access

Jurisdiction City of Verona

Pole New

Other Assemblies None

Sign Facing East

Post Distance off 20 ft from Epic Ln pavement

**Pavement** 

Distance from Intersection 110 ft east of path crossing