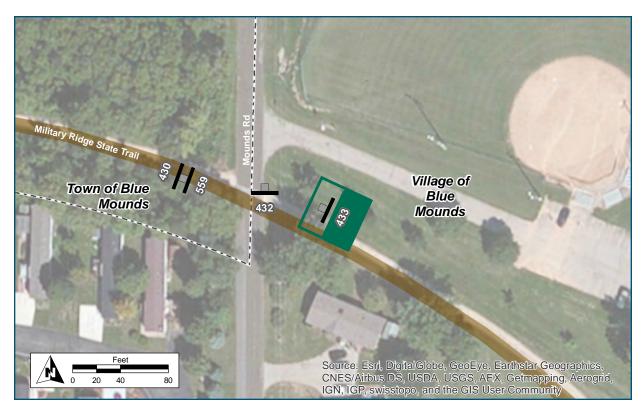

# On Military Ridge State Trail At E of Mounds Rd Installation Details Assembly Type Decision Jurisdiction WisDNR Pole New Other Assemblies None Sign Facing East Post Distance off Path 4 ft Distance from Intersection 50 ft east of Mounds Rd Placement Notes

#### Location

On Mounds Road

At North of Military Ridge Trail

#### **Installation Details**

Assembly Type Streetname

Jurisdiction Village of Blue Mounds

Pole New

Other Assemblies None

Sign Facing N/A

Post Distance off 13 ft

Pavement

**Distance from Intersection** 5 ft north of Military Ridge

Trail

Blue Mound 0.7 State Park \*\* 🛆 🙈

Barneveld

3.8

Dodgeville/Gov 19 Dodge State Pk

#### Location

On Military Ridge State Trail

At West of Mounds Road

#### **Installation Details**

Assembly Type Confirmation

Jurisdiction WisDNR

Pole New

Other Assemblies Back to back with #430

Sign Facing West

Post Distance off Path 4 ft

Distance from Intersection 50 ft west of Mounds Rd