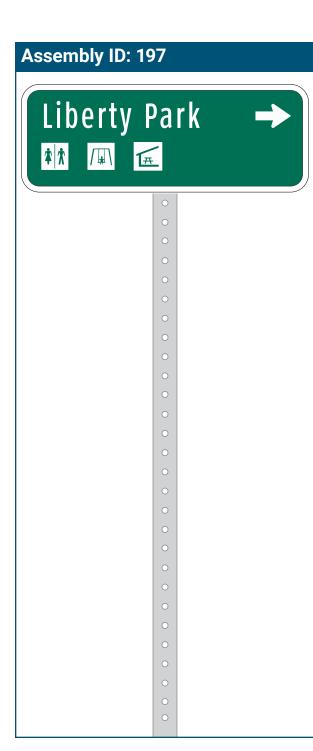

### Sign Schedule

The following table below lists the planned sign assemblies in order of Assembly ID number.

| Assembly ID | On                  | At                  | Assembly Type | Jurisdiction | Post     | Panel 1 Type | Panel 1 Content                                       |
|-------------|---------------------|---------------------|---------------|--------------|----------|--------------|-------------------------------------------------------|
| 197         | Mil Ridge Trl       | Liberty Park spur   | Decision      | WisDNR       | new      | FB-A         | Liberty Park + bathroom/<br>play/shelter+ right arrow |
| 198         | Mil Ridge Trl       | Liberty Park spur   | Decision      | WisDNR       | new      | FB-A         | Liberty Park + bathroom/<br>play/shelter + left arrow |
| 199         | Mil Ridge Trl       | Liberty Park spur   | Streetname    | WisDNR       | new      | Streetname   | Military Ridge State TRAIL                            |
| 201         | Liberty Park spur   | Cox Dr              | Path Access   | Mt Horeb     | Existing | I-PA         | TO Mil Ridge State Trail                              |
| 202         | Liberty Park spur   | Cox Dr              | Path Exit     | Mt Horeb     | Existing | StreetName   | Cox Dr                                                |
| 203         | Fitchrona Rd        | Quarry Ridge prkng  | Path Access   | Fitchburg    | New      | I-SP         | TO Mil Ridge State Trail                              |
| 204         | Quarry Ridge spur   | SE of shelter       | Path Access   | Fitchburg    | Exist    | I-SP         | TO Mil Ridge State Trail                              |
| 205         | Fitchrona Rd        | Quarry Ridge prkng  | Path Exit     | Fitchburg    | Replace  | Streetname   | Fitchrona Rd                                          |
| 206         | Quarry Park spur    | Mil Ridge State Trl | Decision      | WisDNR       | NEW      | FEE          | Entering Fee Area                                     |
| 208         | Mil Ridge State Trl | Fitchrona Rd spur   | Decision      | WisDNR       | New      | FB-A         | Verona + straight arrow                               |
| 209         | Mil Ridge State Trl | Fitchrona Rd spur   | Decision      | WisDNR       | New      | FB-A         | Quarry Ridge Rec Area + icons + straight arrow        |
| 210         | Fitchrona Rd        | Mil Ridge spur      | Path Access   | WisDNR       | New      | I-SP         | TO Mil Ridge State Trail                              |
| 211         | Fitchrona Rd        | Mil Ridge Spur      | Path Exit     | Verona Town  | new      | Streetname   | Fitchrona Rd                                          |
| 212         | Mil Ridge State Trl | Quarry Ridge Spur   | Decision      | WisDNR       | New      | FB-A         | Verona + straight arrow                               |
| 213         | Mil Ridge State Trl | Quarry Ridge Spur   | Confirmation  | WisDNR       | New      | I-SP         | Military Ridge State Trail                            |
| 214         | Mil Ridge State Trl | Quarry Ridge Spur   | Confirmation  | WisDNR       | New      | I-SP         | Military Ridge State Trail                            |
| 215         | Mil Ridge State Trl | Quarry Ridge Spur   | Decision      | WisDNR       | New      | FB-A         | Madison + straight arrow                              |