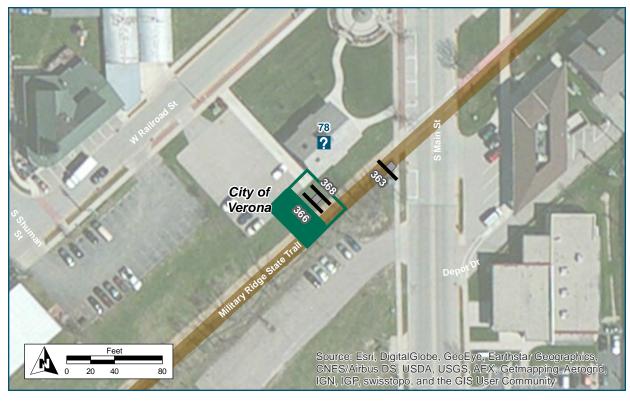

# Kiosk Map ID: 78

# See Placement Notes

# On Military Ridge Path At Hometown Jct Park Installation Details Kiosk Type Map, registration station Jurisdiction City of Verona Existing or Proposed Existing Sign Facing Northeast Distance off Pavement N/A Distance from Intersection Inside shelter Placement Notes No Change to Existing Kiosk

| Location                      |                                                  |
|-------------------------------|--------------------------------------------------|
| On                            | Military Ridge Trail                             |
| At                            | West of Main Street                              |
| Installation Details          |                                                  |
| Assembly Type                 | Confirmation                                     |
| Jurisdiction                  | WisDNR                                           |
| Pole                          | New                                              |
| Other Assemblies              | Back to back with #366                           |
| Sign Facing                   | Northeast                                        |
| Post Distance off<br>Pavement | 4 ft from path                                   |
| Distance from Intersection    | About 85 feet southwest of Main Street sidewalk. |
| Placement Notes               |                                                  |
|                               |                                                  |

# Location On Military Ridge Trail At West of Main Street Installation Details Assembly Type Decision Jurisdiction WisDNR Pole New Other Assemblies Back to back with #368 Sign Facing Southwest Post Distance off Path 4 ft Distance from Intersection About 85 feet southwest of Main Street sidewalk. Placement Notes