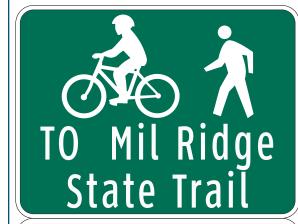

#### Location

On Liberty Park Spur

At Cox Drive

# **Installation Details**

Assembly Type Path Access

Jurisdiction Mount Horeb

Pole Existing

Other Assemblies Back to back with #202

Sign Facing Northeast

Post Distance off 7 ft north of path

**Pavement** 

Distance from Intersection 7 ft west of sidewalk

#### **Placement Notes**

Place on existing square wood sign post.