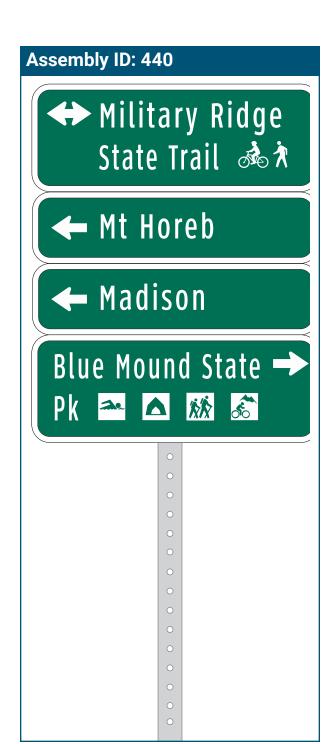

#### **Assembly ID: 613 & 615**

#### See Placement Notes

#### Location

On Military Ridge State Trl

At East of Brigham Park Trl

#### **Installation Details**

Assembly Type Trailhead

Jurisdiction Dane County Parks

Pole Existing

Other Assemblies

ici /icocinibileo

Sign Facing East/West

Post Distance off About 10 ft north of Military

Pavement Ridge Trail

Distance from Intersection About 15 ft east of Brigham

Park Trail

#### **Placement Notes**

Existing Signs to Remain

| Location                   |                                                 |
|----------------------------|-------------------------------------------------|
| On                         | Brigham Park Trail                              |
| At                         | North of Military Ridge Trail                   |
| Installation Details       |                                                 |
| Assembly Type              | Decision                                        |
| Jurisdiction               | Dane County Parks                               |
| Pole                       | Existing                                        |
| Other Assemblies           | Back to Back with "No Motor Vehicles"           |
| Sign Facing                | North                                           |
| Post Distance off Path     | 4 ft                                            |
| Distance from Intersection | About 20 ft north of Military<br>Ridge St Trail |
| Placement Notes            |                                                 |