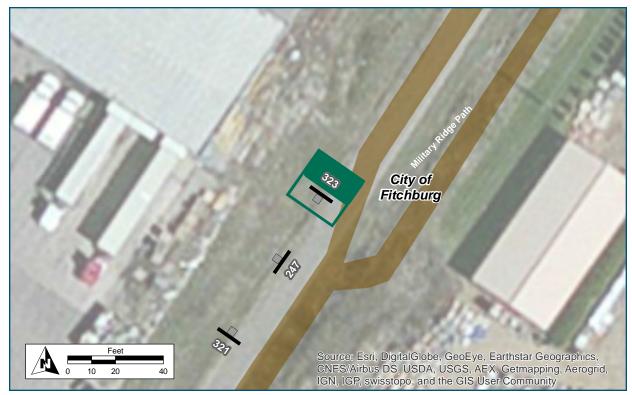

### Location

On Military Ridge Path

At South of Overpass

### **Installation Details**

Assembly Type Move Existing Decision

Jurisdiction Fitchburg

Pole Remove Post

Other Assemblies None

Sign Facing North

Post Distance off Path N/A

Distance from Intersection N/A

### **Placement Notes**

Remove post; move sign panel perpendicular to #247

Trail Pass Not Required

# Dunn's Marsh Bike Roundabout

Regional Path Connections

### Location

On Military Ridge Path

At South of McKee Overpass

### **Installation Details**

Assembly Type Decision

Jurisdiction Fitchburg

Pole Replace with longer post

Other Assemblies Perpendicular to #323

Sign Facing East

Post Distance off Path 5 ft

Distance from Intersection 0 ft from path intersection

### **Placement Notes**

Replace existing panels with new assembly. May need longer post to accommodate both assemblies

Remove Post and
Assembly