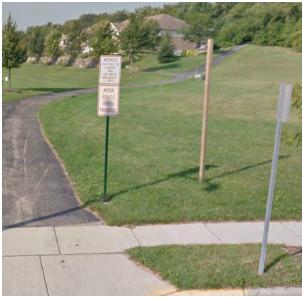

# On Liberty Park Spur At Cox Drive Installation Details Assembly Type Path Exit Jurisdiction Mount Horeb Pole Existing Other Assemblies Back to back with #201 Sign Facing Southwest Post Distance off Pavement Distance from Intersection 7 ft west of sidewalk Placement Notes Place on existing square wood sign post seen in photo for Assembly ID #201