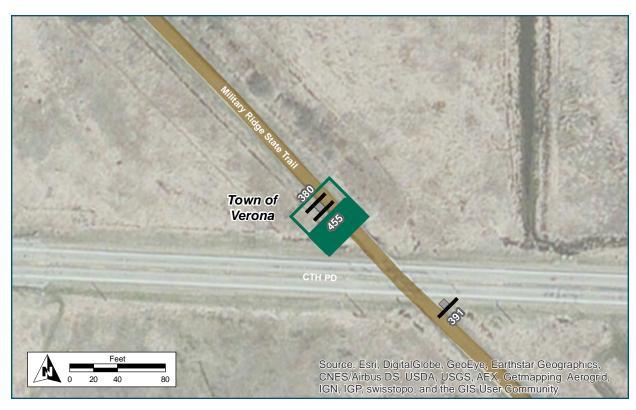

# Location

On Military Ridge State Trail

At Southeast of Co Hwy PD

# **Installation Details**

Assembly Type Streetname

Jurisdiction WisDNR

Pole New

Other Assemblies None

Sign Facing Southeast

Post Distance off Path 4 ft

Distance from Intersection 14 ft southeast of Co Hwy PD

| Lagation                   |                              |
|----------------------------|------------------------------|
| Location                   |                              |
| On                         | Military Ridge State Trail   |
| At                         | Northwest of Co Hwy PD       |
| Installation Details       |                              |
| Assembly Type              | Confirmation                 |
| Jurisdiction               | WisDNR                       |
| Pole                       | New                          |
| Other Assemblies           | Back to back with #380       |
| Sign Facing                | Southeast                    |
| Post Distance off Path     | 4 ft                         |
| Distance from Intersection | 55 ft northwest of Co Hwy PD |
| Placement Notes            |                              |
|                            |                              |
|                            |                              |

| Location                   |                              |
|----------------------------|------------------------------|
| On                         | Military Ridge State Trail   |
| At                         | Northwest of Co Hwy PD       |
| Installation Details       |                              |
| Assembly Type              | Decision                     |
| Jurisdiction               | WisDNR                       |
| Pole                       | New                          |
| Other Assemblies           | Back to back with #455       |
| Sign Facing                | Northwest                    |
| Post Distance off Path     | 4 ft                         |
| Distance from Intersection | 55 ft northwest of Co Hwy PD |
| Placement Notes            |                              |
|                            |                              |
|                            |                              |