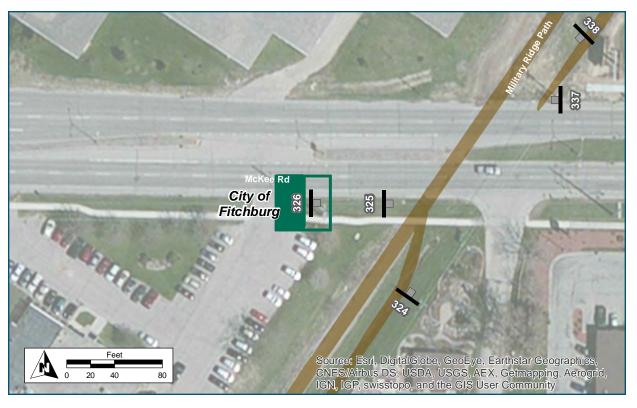

### Location

On Military Ridge Path

At North of McKee Road

Overpass

### **Installation Details**

Assembly Type Confirmation

Jurisdiction Fitchburg

Pole New

Other Assemblies None

Sign Facing South

Post Distance off Path 4 ft

Distance from Intersection About 100 ft north of spur path intersection

### **Placement Notes**

Longer post may be required.

- ↑ Quarry Ridge Rec Area 🎶 🖾 🔭 💰
- ♠ Verona
- ↑ Badger Prairie Co Park ♣️ᡮ ☑
- McKee Rd
  Westbound

### Location

On Military Ridge Path

At McKee Road Overpass

### **Installation Details**

Assembly Type Existing Decision

Jurisdiction Fitchburg

Pole Existing

Other Assemblies None

Sign Facing North

Post Distance off Path 3 ft from curb

**Distance from Intersection** About 80 ft north of path spur

intersection

### **Placement Notes**

Replace existing assembly