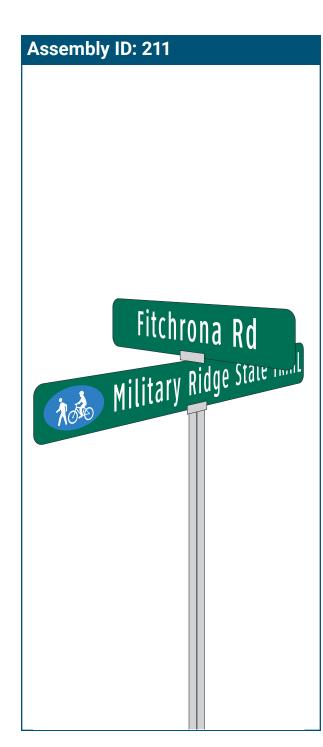

| On                         | Military Ridge State Trail                       |
|----------------------------|--------------------------------------------------|
| At                         | Fitchrona Road Spur                              |
| Installation Details       |                                                  |
| Assembly Type              | Decision                                         |
| Jurisdiction               | WisDNR                                           |
| Pole                       | New                                              |
| Other Assemblies           | Back to back with #208,<br>Perpendicular to #524 |
| Sign Facing                | Southwest                                        |
| Post Distance off Path     | 4 ft                                             |
| Distance from Intersection | 4 ft                                             |
| Placement Notes            |                                                  |