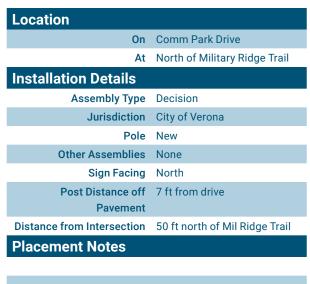

# Community Pk →

| Location                   |                                                        |
|----------------------------|--------------------------------------------------------|
| On                         | Ice Age National Trail                                 |
| At                         | South of Military Ridge Trail                          |
| Installation Details       |                                                        |
| Assembly Type              | Decision                                               |
| Jurisdiction               | City of Verona                                         |
| Pole                       | New                                                    |
| Other Assemblies           | None                                                   |
| Sign Facing                | South                                                  |
| Post Distance off Path     | 4 ft                                                   |
| Distance from Intersection | 40-50 ft south of Mllitary<br>Ridge Trail intersection |
| Placement Notes            |                                                        |
|                            |                                                        |
|                            |                                                        |