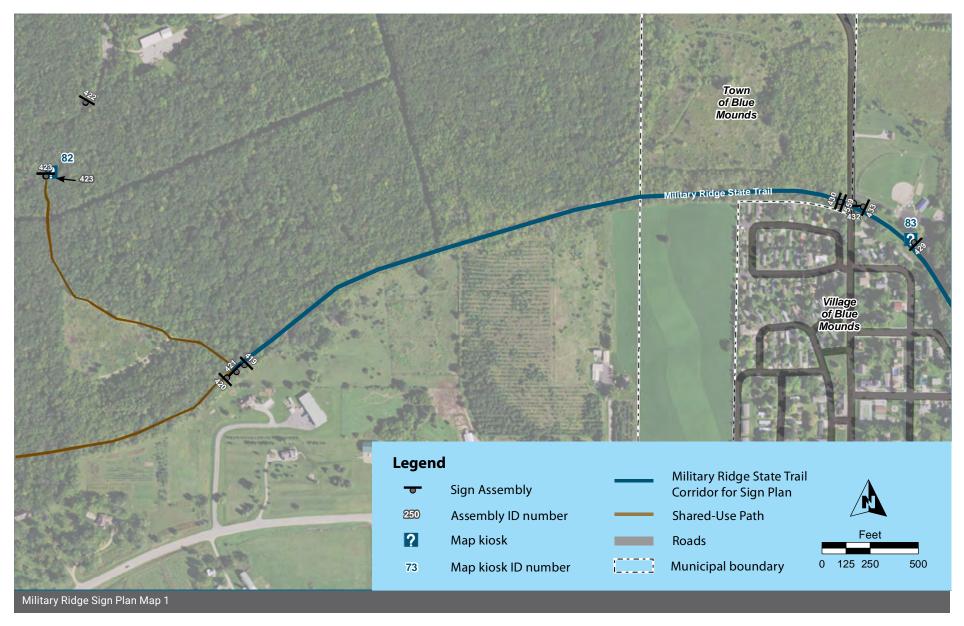

#### **Corridor overview maps**

Show the approximate locations of the sign assemblies along the entire Cannonball Path corridor. Sign assemblies are labeled by their Assembly ID number

## **Plan Maps**

The following 16 maps show the wayfinding sign plan for the corridor. The maps start at the western terminus of the corridor and end at the Bicycle Roundabout at the eastern terminus, and are not continuous; there are missing areas where no signs are needed. Sign Assemblies are labeled with their Assembly ID number. The symbols are rotated to show the direction the sign assembly should be facing, so that the "post" symbol is shown behind the sign "panel" symbol.