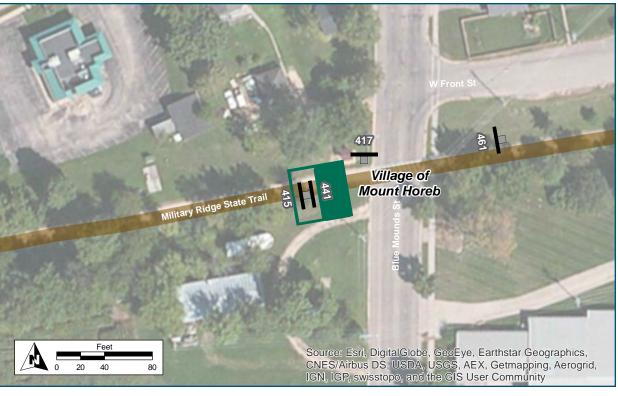

| Location                   |                              |
|----------------------------|------------------------------|
| On                         | Military Ridge State Trail   |
| At                         | East of Blue Mounds Street   |
| Installation Details       |                              |
| Assembly Type              | Confirmation                 |
| Jurisdiction               | WisDNR                       |
| Pole                       | New                          |
| Other Assemblies           | None                         |
| Sign Facing                | West                         |
| Post Distance off Path     | 4 ft                         |
| Distance from Intersection | 50 ft east of Blue Mounds St |
| Placement Notes            |                              |
|                            |                              |
|                            |                              |

# Location

On S Blue Mounds Street

At North of Military Ridge Trail

#### Location

On Military Ridge State Trail

At West of Blue Mounds Street