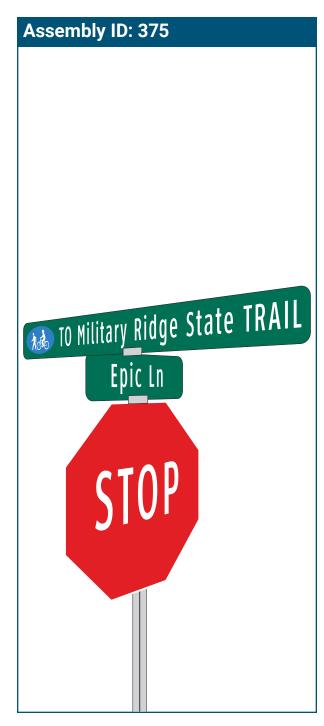

# Location On Military Ridge State Trail At Epic Spur Installation Details Assembly Type Street Name/Path Name Jurisdiction WisDNR Pole New Other Assemblies None Sign Facing N/A Post Distance off Path 4 ft Distance from Intersection 4 feet southeast of path spur Placement Notes

# Location

On Military Ridge Spur

At South of Epic Lane

# **Installation Details**

Assembly Type Streetname

Jurisdiction City of Verona

Pole New

Other Assemblies None

Sign Facing N/A

Post Distance off 5 ft from path

**Pavement** 

Distance from Intersection 10 ft south of pavement on

Epic Lane