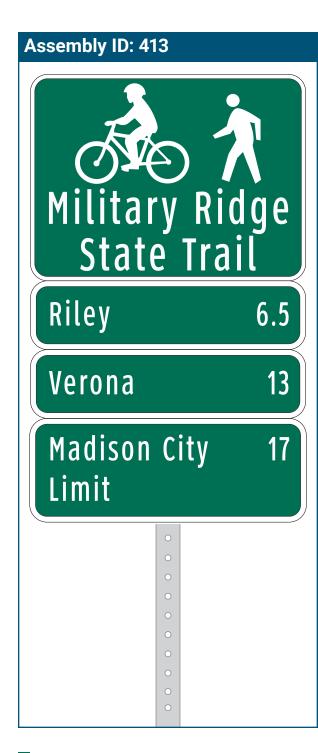

# On Military Ridge State Trail At East of 2nd Street Installation Details Assembly Type Decision Jurisdiction WisDNR Pole New Other Assemblies Back to back with #413 Sign Facing East Post Distance off Path 4 ft Distance from Intersection 50 ft east of sidewalk Placement Notes

| Location                   |                            |
|----------------------------|----------------------------|
| On                         | Military Ridge State Trail |
| At                         | East of 2nd Street         |
| Installation Details       |                            |
| Assembly Type              | Confirmation               |
| Jurisdiction               | WisDNR                     |
| Pole                       | New                        |
| Other Assemblies           | Back to back with #409     |
| Sign Facing                | West                       |
| Post Distance off Path     | 4 ft                       |
| Distance from Intersection | 50 ft east of sidewalk     |
| Placement Notes            |                            |
|                            |                            |
|                            |                            |