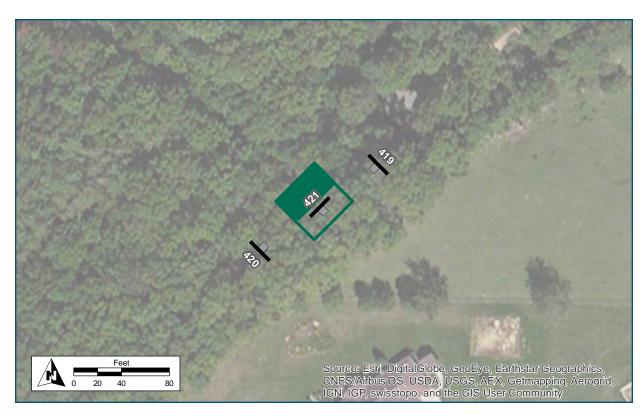

# Location On Military Ridge State Trail At Blue Mound Spur Installation Details Assembly Type Decision Jurisdiction WisDNR Pole New Other Assemblies None Sign Facing Northeast Post Distance off Path 4 ft Distance from Intersection 50 ft northeast of path to park Placement Notes

- ↑ Village of Blue Mounds
- ↑ Brigham Co Pk
- **↑** Madison
- → Blue Mound State

  Pk 🎶 🛆 🙈 🗻 🞊

Steep Grade

# On Military Ridge State Trail At Blue Mound Spur Installation Details Assembly Type Decision Jurisdiction WisDNR Pole New Other Assemblies None Sign Facing Southwest Post Distance off Path 4 ft Distance from Intersection 50 ft southwest of path to park Placement Notes