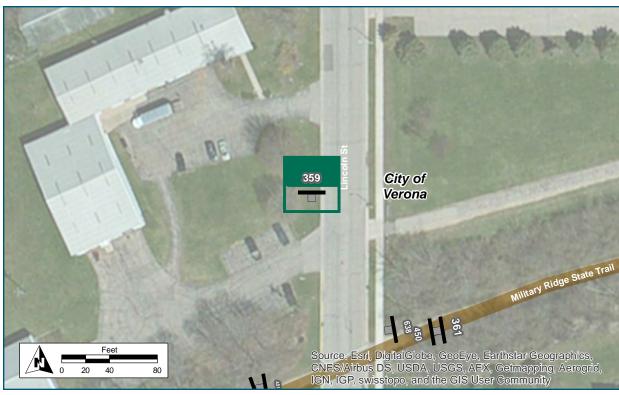

### Location

On Lincoln Street

At North of Military Ridge Trail

### **Installation Details**

Assembly Type Approach

Jurisdiction City of Verona

Pole New

Other Assemblies None

Sign Facing North

Post Distance off 5 ft from curb

**Pavement** 

Distance from Intersection About 150 ft north of trail

crossing

| Location                   |                               |
|----------------------------|-------------------------------|
| On                         | Lincoln Street                |
| At                         | South of Military Ridge Trail |
| Installation Details       |                               |
| Assembly Type              | Approach                      |
| Jurisdiction               | City of Verona                |
| Pole                       | New                           |
| Other Assemblies           | None                          |
| Sign Facing                | South                         |
| Post Distance off          | 4 ft from curb                |
| Pavement                   |                               |
| Distance from Intersection | About 170 ft south of trail   |
|                            | crossing                      |
| Placement Notes            |                               |
|                            |                               |