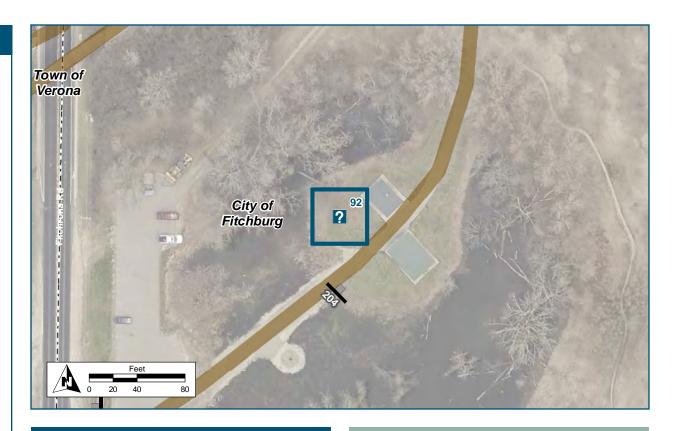

### Kiosk Map ID: 92

### See Placement Notes

### Location

On Military Ridge Path

At N of Cottonwood Dr

### **Installation Details**

Kiosk Type Map, registration station

Jurisdiction Fitchburg

Existing or Proposed Proposed

Sign Facing South

Distance off Pavement 5 ft east of path

Distance from Intersection 20 ft north of driveway

### **Placement Notes**

Place map so that viewer is facing within 45 degrees of north, and orient map north.

**↑** 400 Feet