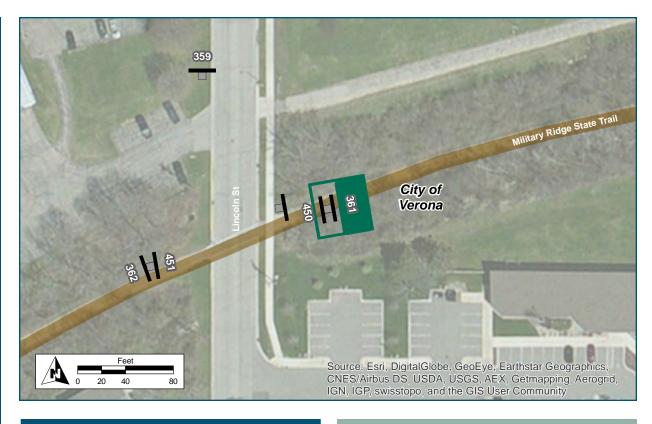

### Location

On Military Ridge State Trail

At East of Lincoln Street

### **Installation Details**

Assembly Type Decision

Jurisdiction WisDNR

Pole New

Other Assemblies Back to back with #450

Sign Facing East

Post Distance off Path 4 ft

Distance from Intersection 40 ft east of sidewalk

Ice Age Junction 0.7
Trail

Military Ridge Trailhead P 8.0

Dunn's Marsh 4.3 Bike Roundabout

0 0 0

### **Installation Details**

Assembly Type Confirmation

Jurisdiction WisDNR

Pole New

Other Assemblies Back to back with #361

Sign Facing West

Post Distance off Path 4 ft

Distance from Intersection 40 ft east of sidewalk

### **Installation Details**

Assembly Type Streetname

Jurisdiction WisDNR

Pole New

Other Assemblies None

Sign Facing NA

Post Distance off Path 4 ft

Distance from Intersection 3 ft east of sidewalk