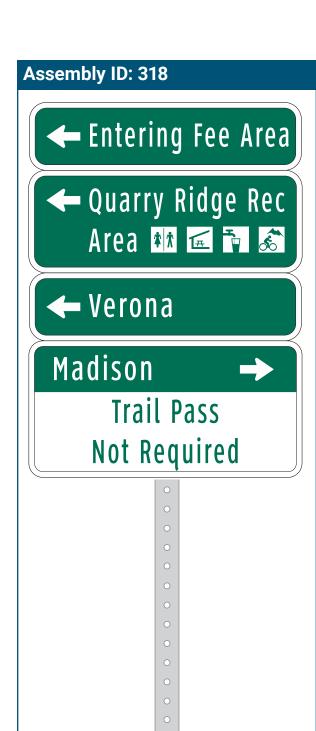

## **Entering Fee Area**

♠ Buy State Trail
Pass at Kiosk

Quarry Ridge Rec Area

Badger Prairie 3.2 Co Park

Verona

3.7

| Location                   |                                     |
|----------------------------|-------------------------------------|
| On                         | Military Ridge State Trail          |
| At                         | South of Cottonwood Drive           |
| Installation Details       |                                     |
| Assembly Type              | Confirmation                        |
| Jurisdiction               | WisDNR                              |
| Pole                       | New                                 |
| Other Assemblies           | None                                |
| Sign Facing                | North                               |
| Post Distance off Path     | 4 ft                                |
| Distance from Intersection | 30-40 ft south of path intersection |
| Placement Notes            |                                     |
|                            |                                     |
|                            |                                     |

- ↑ Badger Prairie Co Park \*\* €
- ← Quarry Ridge Rec Area 🏗 🚾 🚡 💰

### Location

On Military Ridge State Trail

At Quarry Ridge Spur

### **Installation Details**

Assembly Type Decision

Jurisdiction WisDNR

Pole New

Other Assemblies Back to Back with #213

Sign Facing Northwest

Post Distance off Path 4 ft

Distance from Intersection 15-25 ft northeast of path

intersection.

### **Placement Notes**

Place in mowed area so it is visible to users traveling southwest

Cottonwood Dr 0.8

Dunn's Marsh 1.7
Bike Roundabout

Regional Path Connections