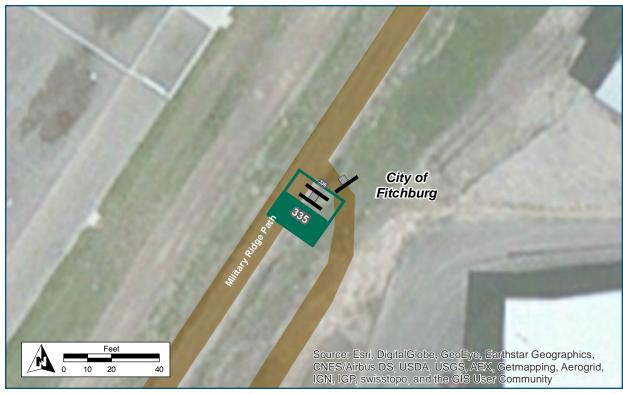

### Location

On Military Ridge Path Spur

At North of McKee Overpass

### **Installation Details**

Assembly Type Existing Decision

Jurisdiction Fitchburg

Pole Replace

Other Assemblies Perpendicular to #335

Sign Facing Southeast

Post Distance off Path 4 ft

Distance from Intersection 4 ft

### **Placement Notes**

Replace wayfinding panels, keep existing STOP sign. May need longer post to accommodate both assemblies.

Remove Assembly

(See Placement Notes)