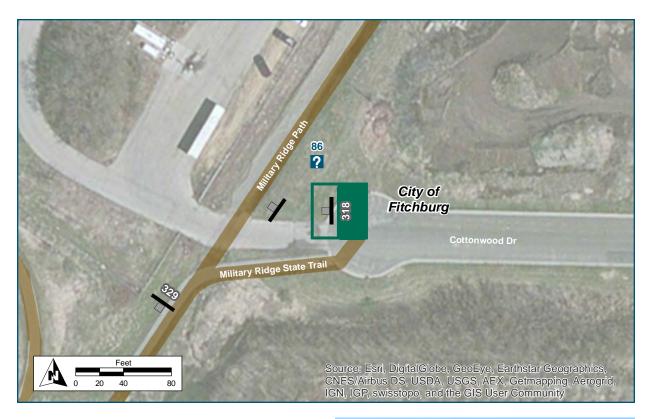

### Kiosk Map ID: 86

### Location

On Military Ridge Path

At N of Cottonwood Drive

### **Installation Details**

Kiosk Type Map, registration station

Jurisdiction Fitchburg

**Existing or Proposed** Existing

Sign Facing South

Distance off Pavement 5 ft east of path

Distance from Intersection 20 ft north of driveway

### **Placement Notes**

Place map so that viewer is facing north, and orient map north.