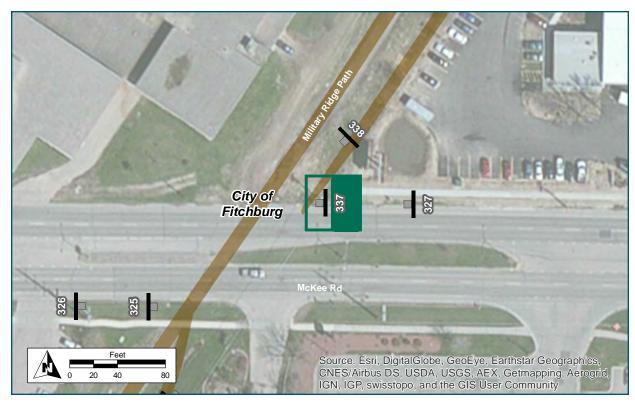

#### **Corridor overview maps**

Show the approximate locations of the sign assemblies along the entire Cannonball Path corridor. Sign assemblies are labeled by their Assembly ID number

## **Plan Maps**

The following 16 maps show the wayfinding sign plan for the corridor. The maps start at the western terminus of the corridor and end at the Bicycle Roundabout at the eastern terminus, and are not continuous; there are missing areas where no signs are needed. Sign Assemblies are labeled with their Assembly ID number. The symbols are rotated to show the direction the sign assembly should be facing, so that the "post" symbol is shown behind the sign "panel" symbol.