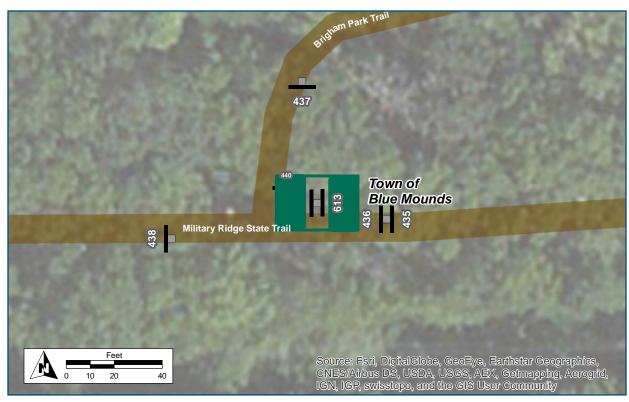

#### Location

On Military Ridge State Trl

At East of Brigham Park Trl

#### **Installation Details**

Assembly Type Decision

Jurisdiction WisDNR

Pole New

Other Assemblies Back to back with #436

Sign Facing East

Post Distance off 4 ft

**Pavement** 

Distance from Intersection 50 ft east of Brigham Park

Trail

| Location                      |                                     |
|-------------------------------|-------------------------------------|
| On                            | Military Ridge State Trl            |
| At                            | East of Brigham Park Trl            |
| Installation Details          |                                     |
| Assembly Type                 | Confirmation                        |
| Jurisdiction                  | WisDNR                              |
| Pole                          | New                                 |
| Other Assemblies              | Back to back with #435              |
| Sign Facing                   | West                                |
| Post Distance off<br>Pavement | 4 ft                                |
| Distance from Intersection    | 50 ft east of Brigham Park<br>Trail |
| Placement Notes               |                                     |
|                               |                                     |

#### **Assembly ID: 613 & 615**

#### See Placement Notes

#### **Installation Details**

Assembly Type Trailhead

Jurisdiction Dane County Parks

Pole Existing

Other Assemblies

ici /icocinibileo

Sign Facing East/West

Post Distance off About 10 ft north of Military

Pavement Ridge Trail

Distance from Intersection About 15 ft east of Brigham

Park Trail

#### **Placement Notes**

Existing Signs to Remain

| Location                   |                                                 |
|----------------------------|-------------------------------------------------|
| On                         | Brigham Park Trail                              |
| At                         | North of Military Ridge Trail                   |
| Installation Details       |                                                 |
| Assembly Type              | Decision                                        |
| Jurisdiction               | Dane County Parks                               |
| Pole                       | Existing                                        |
| Other Assemblies           | Back to Back with "No Motor Vehicles"           |
| Sign Facing                | North                                           |
| Post Distance off Path     | 4 ft                                            |
| Distance from Intersection | About 20 ft north of Military<br>Ridge St Trail |
| Placement Notes            |                                                 |