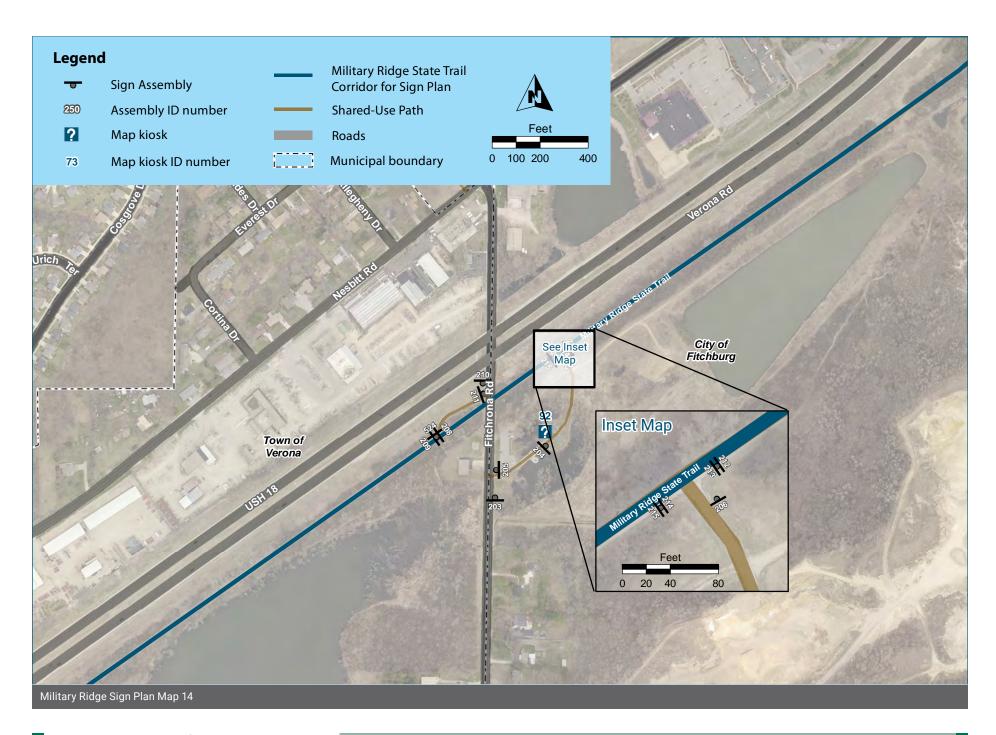

## **Plan Maps**

The following 16 maps show the wayfinding sign plan for the corridor. The maps start at the western terminus of the corridor and end at the Bicycle Roundabout at the eastern terminus, and are not continuous; there are missing areas where no signs are needed. Sign Assemblies are labeled with their Assembly ID number. The symbols are rotated to show the direction the sign assembly should be facing, so that the "post" symbol is shown behind the sign "panel" symbol.