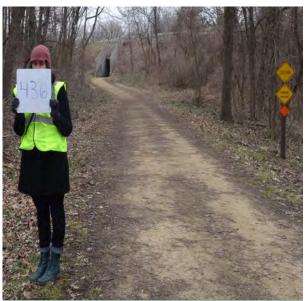

#### Location

On Military Ridge State Trl

At East of Brigham Park Trl

#### **Installation Details**

Assembly Type Decision

Jurisdiction WisDNR

Pole New

Other Assemblies Back to back with #436

Sign Facing East

Post Distance off 4 ft

**Pavement** 

Distance from Intersection 50 ft east of Brigham Park

Trail

| Location                      |                                     |
|-------------------------------|-------------------------------------|
| On                            | Military Ridge State Trl            |
| At                            | East of Brigham Park Trl            |
| Installation Details          |                                     |
| Assembly Type                 | Confirmation                        |
| Jurisdiction                  | WisDNR                              |
| Pole                          | New                                 |
| Other Assemblies              | Back to back with #435              |
| Sign Facing                   | West                                |
| Post Distance off<br>Pavement | 4 ft                                |
| Distance from Intersection    | 50 ft east of Brigham Park<br>Trail |
| Placement Notes               |                                     |
|                               |                                     |

#### **Assembly ID: 613 & 615**

#### See Placement Notes

#### **Installation Details**

Assembly Type Trailhead

Jurisdiction Dane County Parks

Pole Existing

Other Assemblies

ici /icocinibileo

Sign Facing East/West

Post Distance off About 10 ft north of Military

Pavement Ridge Trail

Distance from Intersection About 15 ft east of Brigham

Park Trail

#### **Placement Notes**

Existing Signs to Remain

| Location                   |                                                 |
|----------------------------|-------------------------------------------------|
| On                         | Brigham Park Trail                              |
| At                         | North of Military Ridge Trail                   |
| Installation Details       |                                                 |
| Assembly Type              | Decision                                        |
| Jurisdiction               | Dane County Parks                               |
| Pole                       | Existing                                        |
| Other Assemblies           | Back to Back with "No Motor Vehicles"           |
| Sign Facing                | North                                           |
| Post Distance off Path     | 4 ft                                            |
| Distance from Intersection | About 20 ft north of Military<br>Ridge St Trail |
| Placement Notes            |                                                 |