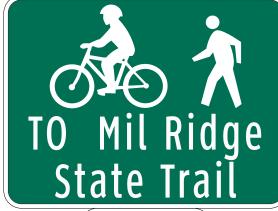

#### Identification/Path Access (I-PA)

- 18" tall x 24" wide
- Highway Gothic font with at least 2" capital letter height; 2.5" height is preferred.
- "TO" is upper case, path name is upper and lower case
- Shows bicycle and pedestrian mode symbols and the name of the path

### Sign Schedule

The following table below lists the planned sign assemblies in order of Assembly ID number.

| Assembly ID | On                  | At                  | Assembly Type | Jurisdiction | Post     | Panel 1 Type | Panel 1 Content                                       |
|-------------|---------------------|---------------------|---------------|--------------|----------|--------------|-------------------------------------------------------|
| 197         | Mil Ridge Trl       | Liberty Park spur   | Decision      | WisDNR       | new      | FB-A         | Liberty Park + bathroom/<br>play/shelter+ right arrow |
| 198         | Mil Ridge Trl       | Liberty Park spur   | Decision      | WisDNR       | new      | FB-A         | Liberty Park + bathroom/<br>play/shelter + left arrow |
| 199         | Mil Ridge Trl       | Liberty Park spur   | Streetname    | WisDNR       | new      | Streetname   | Military Ridge State TRAIL                            |
| 201         | Liberty Park spur   | Cox Dr              | Path Access   | Mt Horeb     | Existing | I-PA         | TO Mil Ridge State Trail                              |
| 202         | Liberty Park spur   | Cox Dr              | Path Exit     | Mt Horeb     | Existing | StreetName   | Cox Dr                                                |
| 203         | Fitchrona Rd        | Quarry Ridge prkng  | Path Access   | Fitchburg    | New      | I-SP         | TO Mil Ridge State Trail                              |
| 204         | Quarry Ridge spur   | SE of shelter       | Path Access   | Fitchburg    | Exist    | I-SP         | TO Mil Ridge State Trail                              |
| 205         | Fitchrona Rd        | Quarry Ridge prkng  | Path Exit     | Fitchburg    | Replace  | Streetname   | Fitchrona Rd                                          |
| 206         | Quarry Park spur    | Mil Ridge State Trl | Decision      | WisDNR       | NEW      | FEE          | Entering Fee Area                                     |
| 208         | Mil Ridge State Trl | Fitchrona Rd spur   | Decision      | WisDNR       | New      | FB-A         | Verona + straight arrow                               |
| 209         | Mil Ridge State Trl | Fitchrona Rd spur   | Decision      | WisDNR       | New      | FB-A         | Quarry Ridge Rec Area + icons + straight arrow        |
| 210         | Fitchrona Rd        | Mil Ridge spur      | Path Access   | WisDNR       | New      | I-SP         | TO Mil Ridge State Trail                              |
| 211         | Fitchrona Rd        | Mil Ridge Spur      | Path Exit     | Verona Town  | new      | Streetname   | Fitchrona Rd                                          |
| 212         | Mil Ridge State Trl | Quarry Ridge Spur   | Decision      | WisDNR       | New      | FB-A         | Verona + straight arrow                               |
| 213         | Mil Ridge State Trl | Quarry Ridge Spur   | Confirmation  | WisDNR       | New      | I-SP         | Military Ridge State Trail                            |
| 214         | Mil Ridge State Trl | Quarry Ridge Spur   | Confirmation  | WisDNR       | New      | I-SP         | Military Ridge State Trail                            |
| 215         | Mil Ridge State Trl | Quarry Ridge Spur   | Decision      | WisDNR       | New      | FB-A         | Madison + straight arrow                              |