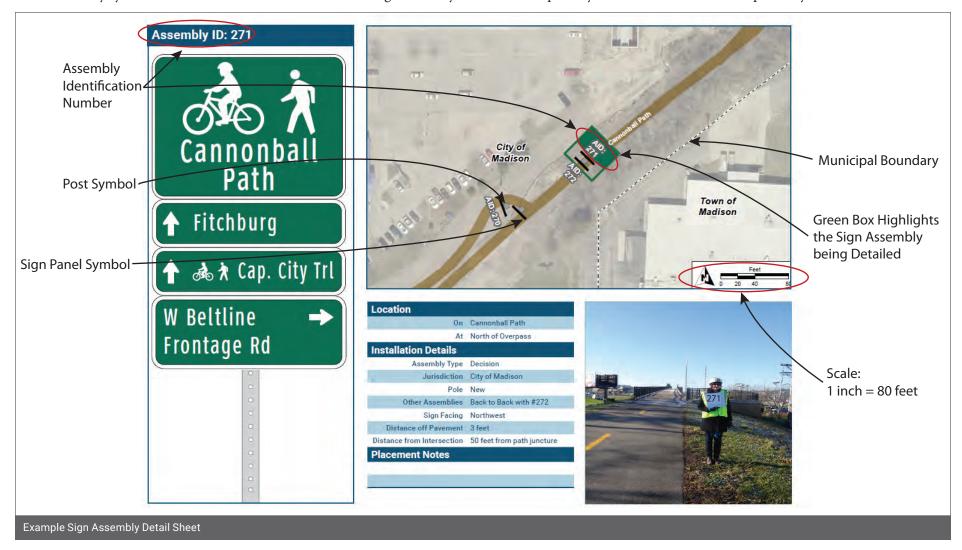

#### **Sign Assembly Detail Sheet**

Each Sign Assembly Detail Sheet displays the Assembly Identification code at the top, an image of the sign assembly as it should look mounted to the post, a map of the assembly location, and placement information. Most Detail Sheets also include a photo of the approximate location to aid in placement.

## **Judgement Required**

This sign plan does not provide full engineering documents for each sign placement and installation. The sign placement locations in this guide were made using a combination of aerial satellite images, Google Street View, and field work. Therefore, the locations for each sign assembly are rough estimates.

For each sign assembly, the Sign Assembly Detail Sheet provides approximate distances for the sign assembly placement from both the nearest intersection and from the road or path on which the sign assembly is installed. The distances provided on the Sign Assembly Detail Sheet may point to a deep ditch, a location that blocks another sign, or a location that is blocked from view by overhanging branches. The field crew manager will need to use judgement to install the signs in a location where they are visible from the road or path.