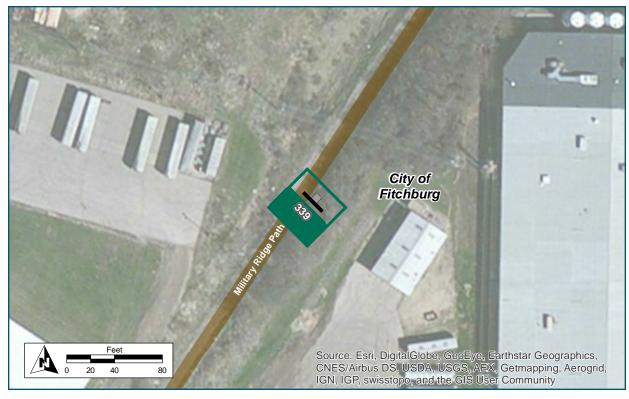

#### **Corridor overview maps**

Show the approximate locations of the sign assemblies along the entire Cannonball Path corridor. Sign assemblies are labeled by their Assembly ID number

## **Plan Maps**

The following 16 maps show the wayfinding sign plan for the corridor. The maps start at the western terminus of the corridor and end at the Bicycle Roundabout at the eastern terminus, and are not continuous; there are missing areas where no signs are needed. Sign Assemblies are labeled with their Assembly ID number. The symbols are rotated to show the direction the sign assembly should be facing, so that the "post" symbol is shown behind the sign "panel" symbol.