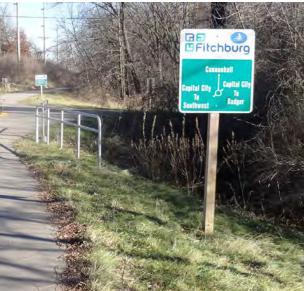

## Kiosk Map ID: 24

#### Location

On Military Ridge Path

At Bicycle Roundabout

#### **Installation Details**

Kiosk Type Map, bench, registration

station

Jurisdiction Fitchburg

**Existing or Proposed** Existing

Sign Facing East/West

Distance off Pavement 0 ft

Distance from Intersection 0 ft

#### **Placement Notes**

No change to existing kiosk

Trail Pass Required in 1 Mile

Badger Prairie 4.1 Co Park

Verona

4.7

0 0