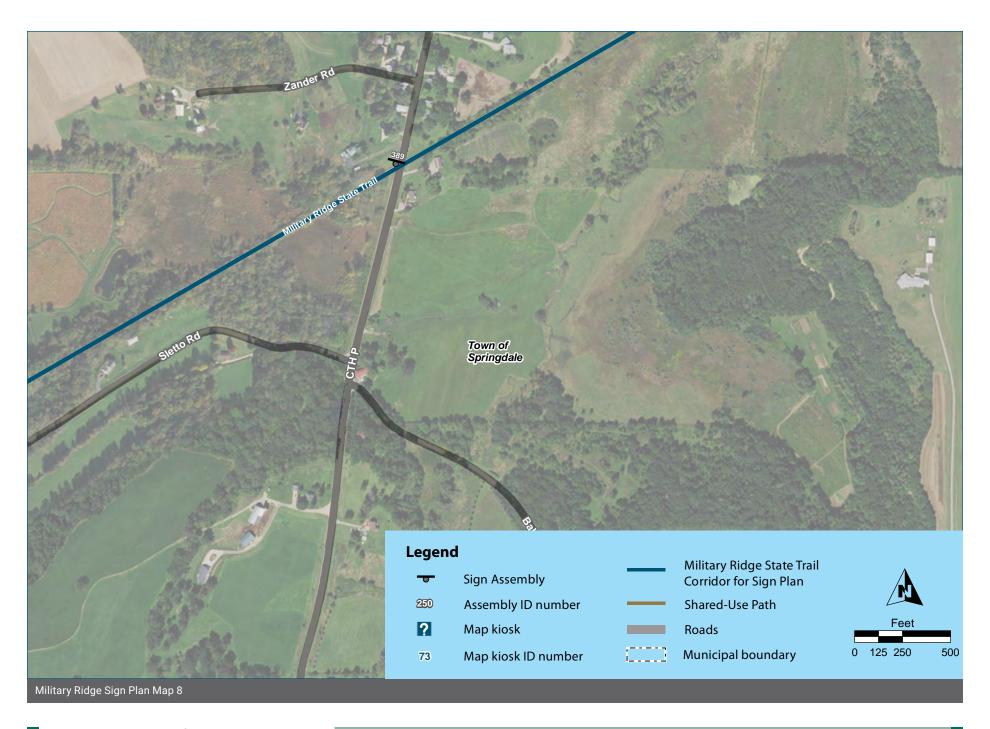

## **Plan Maps**

The following 16 maps show the wayfinding sign plan for the corridor. The maps start at the western terminus of the corridor and end at the Bicycle Roundabout at the eastern terminus, and are not continuous; there are missing areas where no signs are needed. Sign Assemblies are labeled with their Assembly ID number. The symbols are rotated to show the direction the sign assembly should be facing, so that the "post" symbol is shown behind the sign "panel" symbol.