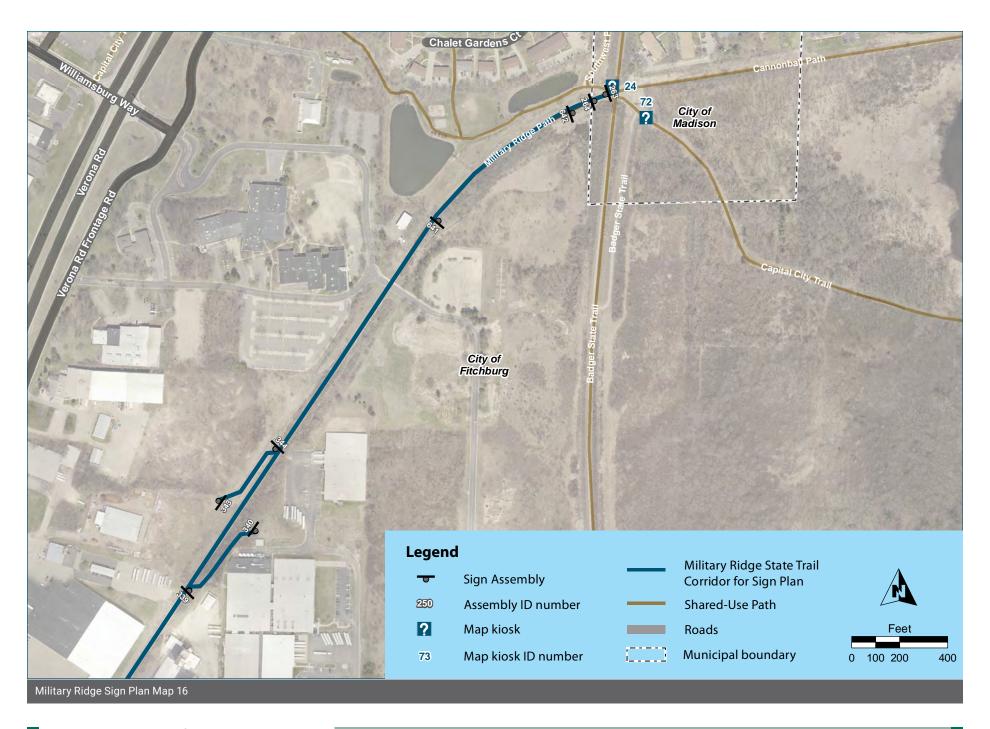

## **Plan Maps**

The following 16 maps show the wayfinding sign plan for the corridor. The maps start at the western terminus of the corridor and end at the Bicycle Roundabout at the eastern terminus, and are not continuous; there are missing areas where no signs are needed. Sign Assemblies are labeled with their Assembly ID number. The symbols are rotated to show the direction the sign assembly should be facing, so that the "post" symbol is shown behind the sign "panel" symbol.