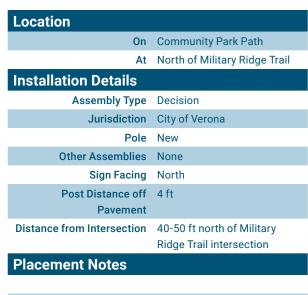

# Community Pk →

| Location                   |                                                        |
|----------------------------|--------------------------------------------------------|
| On                         | Ice Age National Trail                                 |
| At                         | South of Military Ridge Trail                          |
| Installation Details       |                                                        |
| Assembly Type              | Decision                                               |
| Jurisdiction               | City of Verona                                         |
| Pole                       | New                                                    |
| Other Assemblies           | None                                                   |
| Sign Facing                | South                                                  |
| Post Distance off Path     | 4 ft                                                   |
| Distance from Intersection | 40-50 ft south of Mllitary<br>Ridge Trail intersection |
| Placement Notes            |                                                        |
|                            |                                                        |
|                            |                                                        |