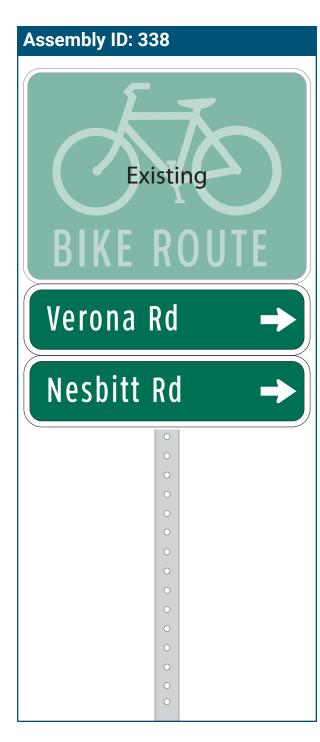

#### **Sign Assembly Detail Sheet**

Each Sign Assembly Detail Sheet displays the Assembly Identification code at the top, an image of the sign assembly as it should look mounted to the post, a map of the assembly location, and placement information. Most Detail Sheets also include a photo of the approximate location to aid in placement.