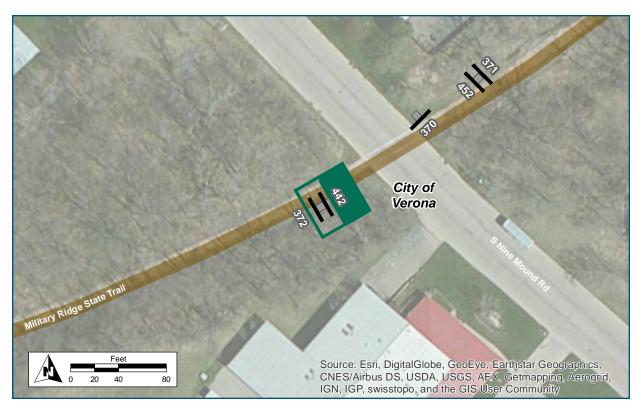

# On Military Ridge State Trail At Northeast of Nine Mound Road Installation Details Assembly Type Decision Jurisdiction WisDNR Pole New Other Assemblies Back to back with #452 Sign Facing Northeast Post Distance off Path 4 ft Distance from Intersection 60 ft northeast of Nine Mound Rd intersection Placement Notes

# On Military Ridge State Trail At Southwestof Nine Mound Road Installation Details Assembly Type Decision Jurisdiction Wis DNR Pole New Other Assemblies Back to back with #442 Sign Facing Southwest Post Distance off Path 4 ft Distance from Intersection About 60 feet southwest of Nine Mound Road intersection. Placement Notes