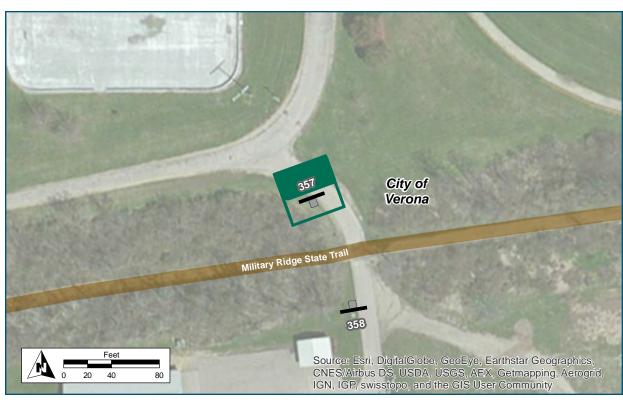

# Community Pk →

| Location                   |                                                        |
|----------------------------|--------------------------------------------------------|
| On                         | Ice Age National Trail                                 |
| At                         | South of Military Ridge Trail                          |
| Installation Details       |                                                        |
| Assembly Type              | Decision                                               |
| Jurisdiction               | City of Verona                                         |
| Pole                       | New                                                    |
| Other Assemblies           | None                                                   |
| Sign Facing                | South                                                  |
| Post Distance off Path     | 4 ft                                                   |
| Distance from Intersection | 40-50 ft south of Mllitary<br>Ridge Trail intersection |
| Placement Notes            |                                                        |
|                            |                                                        |
|                            |                                                        |

**★ \*** Ice Age Junction Trail