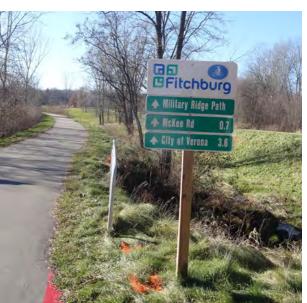

#### **Sign Assembly Detail Sheet**

Each Sign Assembly Detail Sheet displays the Assembly Identification code at the top, an image of the sign assembly as it should look mounted to the post, a map of the assembly location, and placement information. Most Detail Sheets also include a photo of the approximate location to aid in placement.

## **Judgement Required**

This sign plan does not provide full engineering documents for each sign placement and installation. The sign placement locations in this guide were made using a combination of aerial satellite images, Google Street View, and field work. Therefore, the locations for each sign assembly are rough estimates.

For each sign assembly, the Sign Assembly Detail Sheet provides approximate distances for the sign assembly placement from both the nearest intersection and from the road or path on which the sign assembly is installed. The distances provided on the Sign Assembly Detail Sheet may point to a deep ditch, a location that blocks another sign, or a location that is blocked from view by overhanging branches. The field crew manager will need to use judgement to install the signs in a location where they are visible from the road or path.