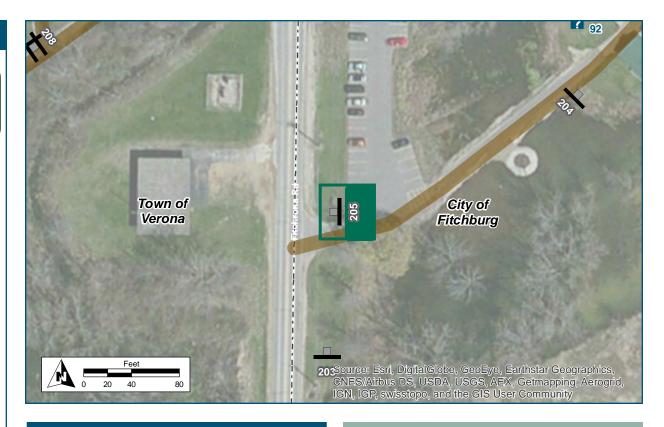

### Location

On Fitchrona Road

At Quarry Ridge Parking

### **Installation Details**

Assembly Type Path Access

Jurisdiction Fitchburg

Pole New

Other Assemblies None

Sign Facing South

Post Distance off 13 ft

**Pavement** 

Distance from Intersection At least 80 ft south of parking

lot entrance

### Location

On Fitchrona Road

At Military Ridge Spur

### **Installation Details**

Assembly Type Path Access

Jurisdiction Town of Verona

Pole New

Other Assemblies None

Sign Facing North

Post Distance off Pavement 5 ft from curb

 $\textbf{Distance from Intersection} \quad \text{At least 50 ft north of path}$ 

intersection.

### **Placement Notes**

Must be visible from 100 feet north of sign, under the bridge.