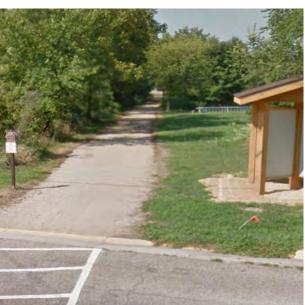

#### Location

On Military Ridge State Trail

At West of State Hwy 78

#### **Installation Details**

Assembly Type Streetname

Jurisdiction WisDNR

Pole New

Other Assemblies None

Sign Facing N/A

Post Distance off 10 ft north of trail

**Pavement** 

Distance from Intersection 5 ft west of STH 78

#### **Placement Notes**

Place so visible to bicyslists turning south. Don't block state highway sign plaques.

| Location                      |                             |
|-------------------------------|-----------------------------|
| On                            | Military Ridge State Trail  |
| At                            | West of State Hwy 78        |
| Installation Details          |                             |
| Assembly Type                 | Warning                     |
| Jurisdiction                  | WisDNR                      |
| Pole                          | New                         |
| Other Assemblies              | None                        |
| Sign Facing                   | West                        |
| Post Distance off<br>Pavement | 4 ft                        |
| Distance from Intersection    | 105 ft west of State Hwy 78 |
| Placement Notes               |                             |
|                               |                             |
|                               |                             |