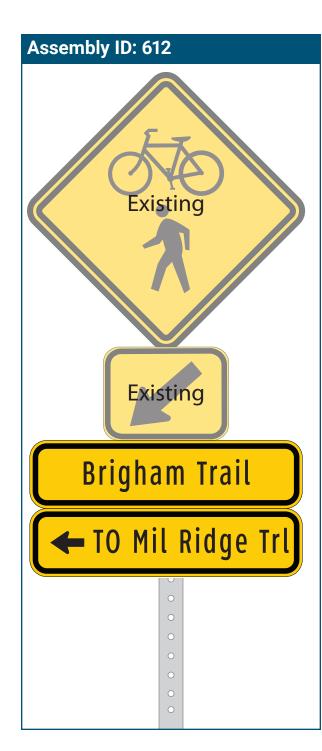

#### Location

On Military Ridge State Trl

At East of Brigham Park Trl

#### **Installation Details**

Assembly Type Decision

Jurisdiction WisDNR

Pole New

Other Assemblies Back to back with #436

Sign Facing East

Post Distance off 4 ft

**Pavement** 

Distance from Intersection 50 ft east of Brigham Park

Trail

| Location                      |                                     |
|-------------------------------|-------------------------------------|
| On                            | Military Ridge State Trl            |
| At                            | East of Brigham Park Trl            |
| Installation Details          |                                     |
| Assembly Type                 | Confirmation                        |
| Jurisdiction                  | WisDNR                              |
| Pole                          | New                                 |
| Other Assemblies              | Back to back with #435              |
| Sign Facing                   | West                                |
| Post Distance off<br>Pavement | 4 ft                                |
| Distance from Intersection    | 50 ft east of Brigham Park<br>Trail |
| Placement Notes               |                                     |
|                               |                                     |