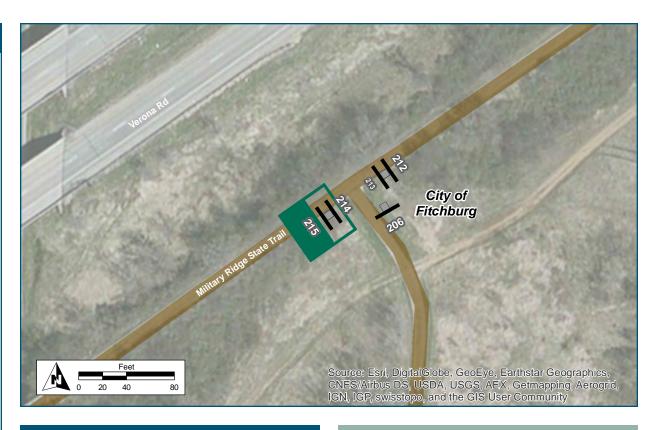

### Location

On Military Ridge State Trail

At Quarry Ridge Spur

### **Installation Details**

Assembly Type Decision

Jurisdiction WisDNR

Pole New

Other Assemblies Back to Back with #213

Sign Facing Northwest

Post Distance off Path 4 ft

Distance from Intersection 15-25 ft northeast of path

intersection.

### **Placement Notes**

Place in mowed area so it is visible to users traveling southwest

Cottonwood Dr 0.8

Dunn's Marsh 1.7
Bike Roundabout

Regional Path Connections