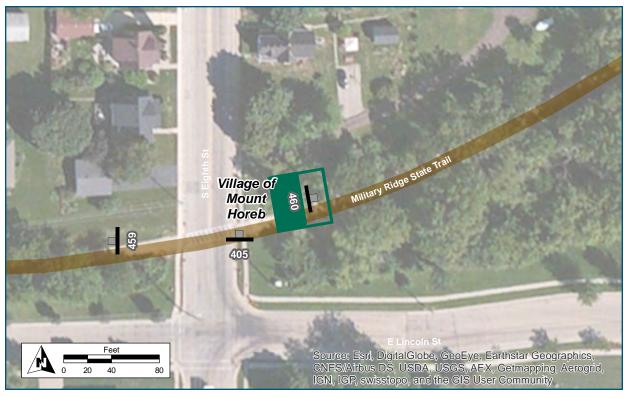

| Location                   |                            |
|----------------------------|----------------------------|
| On                         | Military Ridge State Trail |
| At                         | Liberty Park Spur          |
| Installation Details       |                            |
| Assembly Type              | Streetname                 |
| Jurisdiction               | WisDNR                     |
| Pole                       | New                        |
| Other Assemblies           | Perpendicularto#197and#198 |
| Sign Facing                | N/A                        |
| Post Distance off Path     | 4 ft                       |
| Distance from Intersection | 4 ft                       |
| Placement Notes            |                            |
|                            |                            |
|                            |                            |