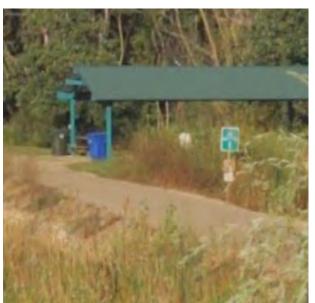

### Location

On Quarry Ridge Spur

At Southeast of shelter

### **Installation Details**

Assembly Type Path Access

Jurisdiction Fitchburg

Pole Existing

Other Assemblies None

Sign Facing Southeast

Post Distance off Path 3 ft

Distance from Intersection Apporx 100 ft from parking

### **Placement Notes**

Replace existing Bike Route sign.