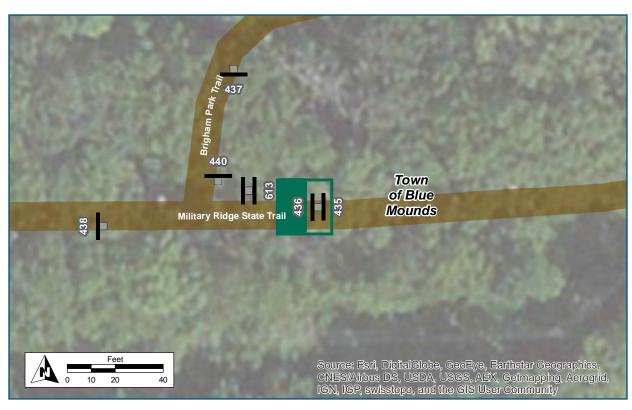

#### Location

On Military Ridge State Trl

At East of Brigham Park Trl

#### **Installation Details**

Assembly Type Decision

Jurisdiction WisDNR

Pole New

Other Assemblies Back to back with #436

Sign Facing East

Post Distance off 4 ft

**Pavement** 

Distance from Intersection 50 ft east of Brigham Park

Trail

| Location                      |                                     |
|-------------------------------|-------------------------------------|
| On                            | Military Ridge State Trl            |
| At                            | East of Brigham Park Trl            |
| Installation Details          |                                     |
| Assembly Type                 | Confirmation                        |
| Jurisdiction                  | WisDNR                              |
| Pole                          | New                                 |
| Other Assemblies              | Back to back with #435              |
| Sign Facing                   | West                                |
| Post Distance off<br>Pavement | 4 ft                                |
| Distance from Intersection    | 50 ft east of Brigham Park<br>Trail |
| Placement Notes               |                                     |
|                               |                                     |

#### **Assembly ID: 613 & 615**

#### See Placement Notes

#### **Installation Details**

Assembly Type Trailhead

Jurisdiction Dane County Parks

Pole Existing

Other Assemblies

ici /icocinibileo

Sign Facing East/West

Post Distance off About 10 ft north of Military

Pavement Ridge Trail

Distance from Intersection About 15 ft east of Brigham

Park Trail

#### **Placement Notes**

Existing Signs to Remain

| Location                   |                                                 |
|----------------------------|-------------------------------------------------|
| On                         | Brigham Park Trail                              |
| At                         | North of Military Ridge Trail                   |
| Installation Details       |                                                 |
| Assembly Type              | Decision                                        |
| Jurisdiction               | Dane County Parks                               |
| Pole                       | Existing                                        |
| Other Assemblies           | Back to Back with "No Motor Vehicles"           |
| Sign Facing                | North                                           |
| Post Distance off Path     | 4 ft                                            |
| Distance from Intersection | About 20 ft north of Military<br>Ridge St Trail |
| Placement Notes            |                                                 |