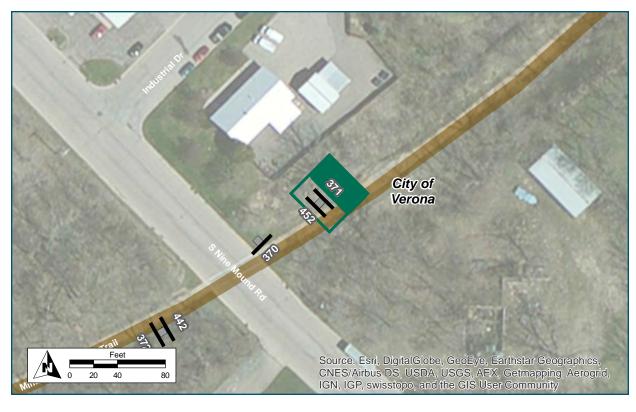

# On Military Ridge State Trail At Northeast of Nine Mound Road Installation Details Assembly Type Decision Jurisdiction WisDNR Pole New Other Assemblies Back to back with #452 Sign Facing Northeast Post Distance off Path 4 ft Distance from Intersection 60 ft northeast of Nine Mound Rd intersection Placement Notes

### **Installation Details**

Assembly Type Streetname

Jurisdiction City of Verona

Pole New

Other Assemblies None

Sign Facing NA

Post Distance off Curb 3 ft from curb

**Distance from Intersection** 5 feet northeast of trail

# On Military Ridge State Trail At Southwestof Nine Mound Road Installation Details Assembly Type Decision Jurisdiction Wis DNR Pole New Other Assemblies Back to back with #442 Sign Facing Southwest Post Distance off Path 4 ft Distance from Intersection About 60 feet southwest of Nine Mound Road intersection. Placement Notes