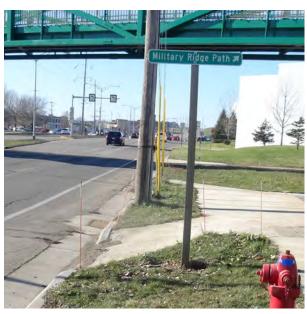

### Location

On Military Ridge Path

At North of McKee Road

Overpass

### **Installation Details**

Assembly Type Confirmation

Jurisdiction Fitchburg

Pole New

Other Assemblies None

Sign Facing South

Post Distance off Path 4 ft

Distance from Intersection About 100 ft north of spur path intersection

00

### **Placement Notes**

Longer post may be required.

- ↑ Quarry Ridge Rec Area 🎶 🖾 🔭 💰
- ♠ Verona
- ↑ Badger Prairie Co Park ♣️ᡮ ☑
- McKee Rd
  Westbound