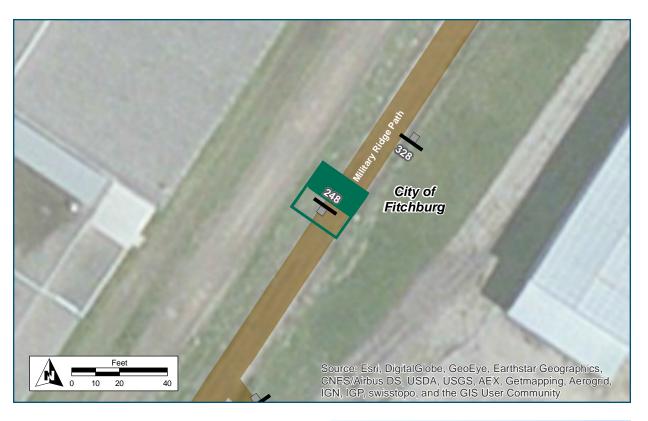

# Assembly ID: 249 Fitchburg

Trail Pass Not Required

# Dunn's Marsh Bike Roundabout

# Regional Path Connections

### Location

On Military Ridge Path Spur

At North of McKee Overpass

### **Installation Details**

Assembly Type Existing Decision

Jurisdiction Fitchburg

Pole Replace

Other Assemblies Perpendicular to #335

Sign Facing Southeast

Post Distance off Path 4 ft

Distance from Intersection 4 ft

### **Placement Notes**

Replace wayfinding panels, keep existing STOP sign. May need longer post to accommodate both assemblies.

Remove Assembly

(See Placement Notes)