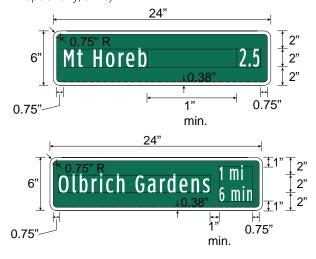

#### **Fingerboards**

- 6", 9", or 12" tall x 24" wide
- · Highway Gothic font with 2" capital letter height.
- Use upper and lower case for text
- Standard horizontal spacing between the main elements of a fingerboard (arows, text, symbols, and distance) is one inch (1"); the recommended minimum spacing is 3/4".

#### **Fingerboard Arrow Panel (FB-A)**

- · Shows destination name and directional arrows
- Place left and through arrows on the far left of the sign; place right arrows on the far right

#### **Fingerboard Distance Panel (FB-D)**

Shows destination name and distance (and optionally, time)

#### **Fingerboard Navigation Aid Panel (FB-NA)**

- Combines the FB-A or FB-D panels with supplementary information to help cyclists use preferred route
- · Green text on white background