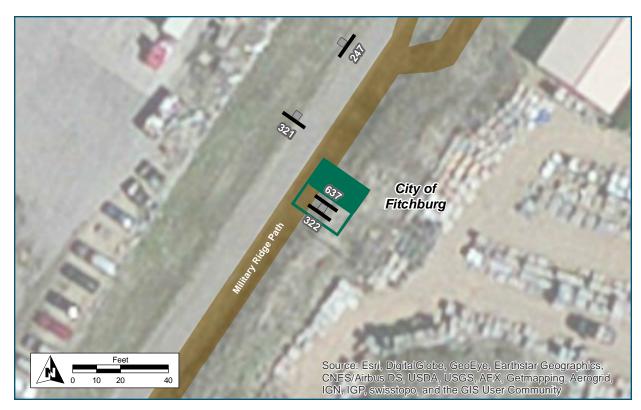

| On                         | Military Ridge Path                 |
|----------------------------|-------------------------------------|
| At                         | South of McKee Overpass             |
| Installation Details       |                                     |
| Assembly Type              | Confirmation                        |
| Jurisdiction               | Fitchburg                           |
| Pole                       | Existing                            |
| Other Assemblies           | Back to back with #322              |
| Sign Facing                | North                               |
| Post Distance off Path     | 4 ft                                |
| Distance from Intersection | 50-60 ft south of path intersection |
| Placement Notes            |                                     |

### **Installation Details**

Assembly Type Existing Decision

Jurisdiction Fitchburg

Pole Existing

Other Assemblies Back to back with #637

Sign Facing South

Post Distance off Path 4 ft

**Distance from Intersection** 50-60 ft south of path intersection

### **Placement Notes**

Replace existing assembly with new panels