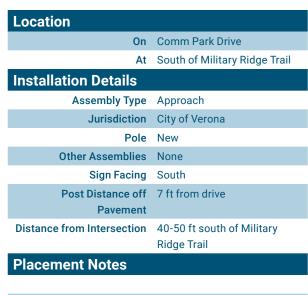

### **Installation Details**

Assembly Type Approach

Jurisdiction City of Verona

Pole New

Other Assemblies None

Sign Facing North

Post Distance off 5 ft from curb

**Pavement** 

Distance from Intersection About 150 ft north of trail

crossing

| Location                   |                               |
|----------------------------|-------------------------------|
| On                         | Lincoln Street                |
| At                         | South of Military Ridge Trail |
| Installation Details       |                               |
| Assembly Type              | Approach                      |
| Jurisdiction               | City of Verona                |
| Pole                       | New                           |
| Other Assemblies           | None                          |
| Sign Facing                | South                         |
| Post Distance off          | 4 ft from curb                |
| Pavement                   |                               |
| Distance from Intersection | About 170 ft south of trail   |
|                            | crossing                      |
| Placement Notes            |                               |
|                            |                               |