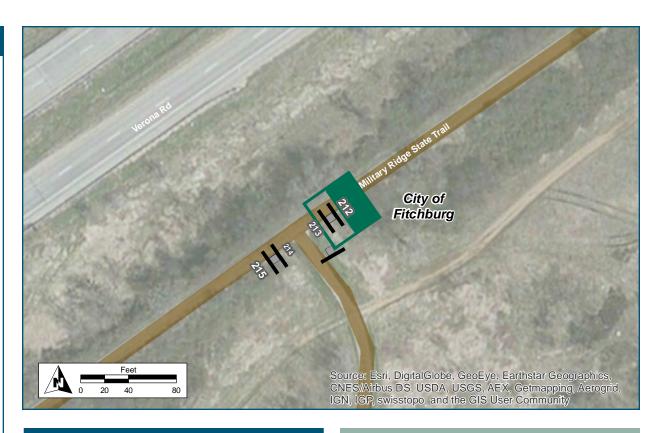

# Location On Military Ridge State Trail At East of Main Street Installation Details Assembly Type Decision Jurisdiction WisDNR Pole New Other Assemblies Back to Back with #367 Sign Facing Northeast Post Distance off Path 4 ft Distance from Intersection About 50 ft northeast of sidewalk Placement Notes

Ice Age Junction Trail A

Badger Prairie Co Park

4.6 Dunn's Marsh Bike Roundabout

## Location On Military Ridge State Trail At East of Main Street **Installation Details** Assembly Type Confirmation Jurisdiction WisDNR Pole New Other Assemblies Back to Back with #365 Sign Facing Southwest Post Distance off Path 4 ft Distance from Intersection About 50 ft NE of sidewalk **Placement Notes**