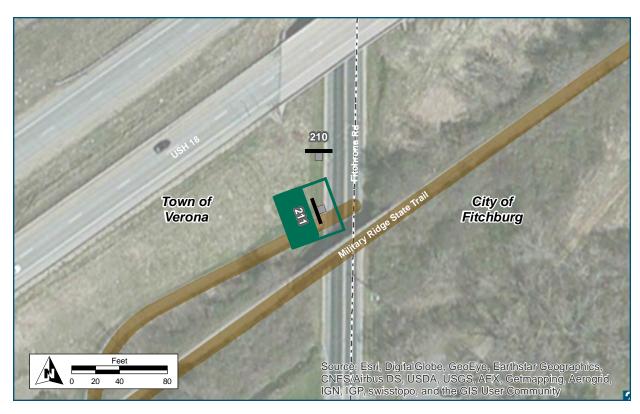

| Location                   |                                                  |
|----------------------------|--------------------------------------------------|
| On                         | Military Ridge State Trail                       |
| At                         | Fitchrona Road Spur                              |
| Installation Details       |                                                  |
| Assembly Type              | Decision                                         |
| Jurisdiction               | WisDNR                                           |
| Pole                       | New                                              |
| Other Assemblies           | Back to back with #209,<br>Perpendicular to #524 |
| Sign Facing                | Northeast                                        |
| Post Distance off Path     | 4 ft                                             |
| Distance from Intersection | 4 ft                                             |
| Placement Notes            |                                                  |
|                            |                                                  |
|                            |                                                  |

| On                         | Military Ridge State Trail                       |
|----------------------------|--------------------------------------------------|
| At                         | Fitchrona Road Spur                              |
| Installation Details       |                                                  |
| Assembly Type              | Decision                                         |
| Jurisdiction               | WisDNR                                           |
| Pole                       | New                                              |
| Other Assemblies           | Back to back with #208,<br>Perpendicular to #524 |
| Sign Facing                | Southwest                                        |
| Post Distance off Path     | 4 ft                                             |
| Distance from Intersection | 4 ft                                             |
| Placement Notes            |                                                  |