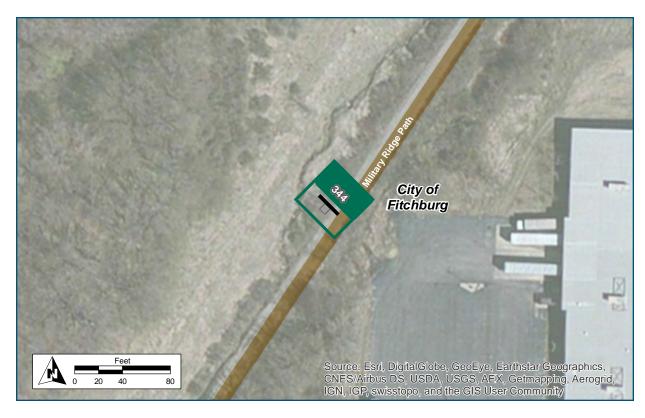

#### **Sign Assembly Detail Sheet**

Each Sign Assembly Detail Sheet displays the Assembly Identification code at the top, an image of the sign assembly as it should look mounted to the post, a map of the assembly location, and placement information. Most Detail Sheets also include a photo of the approximate location to aid in placement.

- Maps in this Sign Plan display the approximate location of each sign assembly, the sign assembly ID number, and the orientation of the sign panel.
- The assembly symbols are rotated to show the direction the sign assembly is to face. The "post" symbol is shown behind the "panel" symbol.