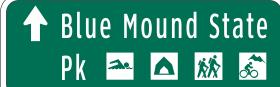

| New                         |
| Other Assemblies              | None                        |
| Sign Facing                   | West                        |
| Post Distance off<br>Pavement | 4 ft                        |
| Distance from Intersection    | 105 ft west of State Hwy 78 |
| Placement Notes               |                             |
|                               |                             |
|                               |                             |





#### Location

On Erbe Road

At South of Military Ridge Trail

#### **Installation Details**

Assembly Type Streetname

**Jurisdiction** Town of Blue Mounds

Pole New

Other Assemblies None

Sign Facing N/A

Post Distance off 13 ft

Pavement

Distance from Intersection 5 ft south of trail crossing





### Cave of the Mounds



### Brigham Co Pk →













#### Location

On Military Ridge State Trl

At East of Brigham Park Trl

#### **Installation Details**

Assembly Type Decision

Jurisdiction WisDNR

Pole New

Other Assemblies Back to back with #436

Sign Facing East

Post Distance off 4 ft

**Pavement** 

Distance from Intersection 50 ft east of Brigham Park

Trail







| Location                      |                                     |
|-------------------------------|-------------------------------------|
| On                            | Military Ridge State Trl            |
| At                            | East of Brigham Park Trl            |
| Installation Details          |                                     |
| Assembly Type                 | Confirmation