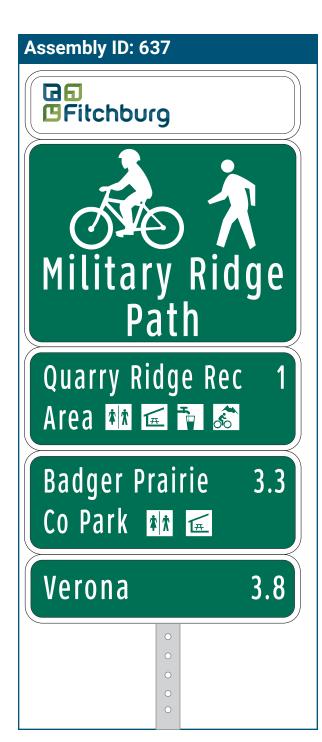

| On                         | Military Ridge Path                 |
|----------------------------|-------------------------------------|
| At                         | South of McKee Overpass             |
| Installation Details       |                                     |
| Assembly Type              | Confirmation                        |
| Jurisdiction               | Fitchburg                           |
| Pole                       | Existing                            |
| Other Assemblies           | Back to back with #322              |
| Sign Facing                | North                               |
| Post Distance off Path     | 4 ft                                |
| Distance from Intersection | 50-60 ft south of path intersection |
| Placement Notes            |                                     |

### **Installation Details**

Assembly Type Existing Decision

Jurisdiction Fitchburg

Pole Existing

Other Assemblies Back to back with #637

Sign Facing South

Post Distance off Path 4 ft

**Distance from Intersection** 50-60 ft south of path intersection

### **Placement Notes**

Replace existing assembly with new panels