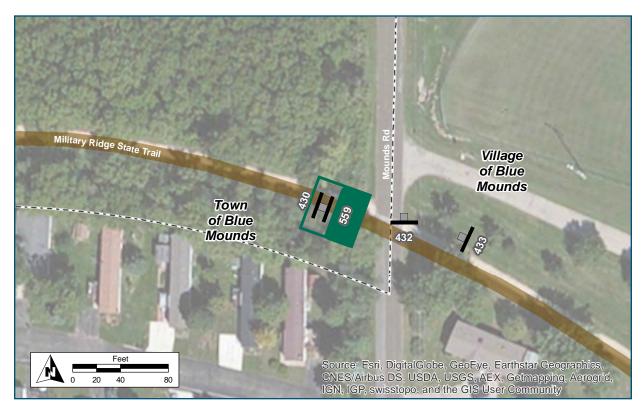

#### Location

On Military Ridge State Trail

At West of Mounds Road

#### **Installation Details**

Assembly Type Confirmation

Jurisdiction WisDNR

Pole New

Other Assemblies Back to back with #430

Sign Facing West

Post Distance off Path 4 ft

Distance from Intersection 50 ft west of Mounds Rd

#### Location On Military Ridge State Trail At West of Mounds Road **Installation Details** Assembly Type Decision Jurisdiction WisDNR Pole New Other Assemblies Back to back with #559 Sign Facing West Post Distance off Path 4 ft Distance from Intersection 50 ft west of Mounds Rd **Placement Notes**