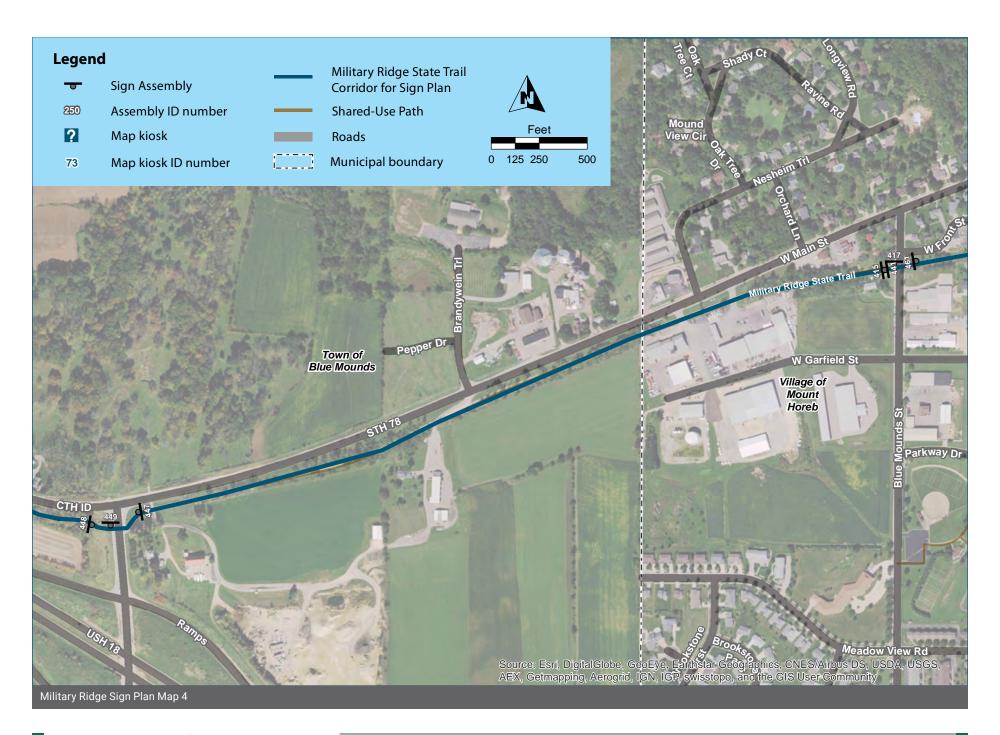

#### **Corridor overview maps**

Show the approximate locations of the sign assemblies along the entire Cannonball Path corridor. Sign assemblies are labeled by their Assembly ID number

## **Plan Maps**

The following 16 maps show the wayfinding sign plan for the corridor. The maps start at the western terminus of the corridor and end at the Bicycle Roundabout at the eastern terminus, and are not continuous; there are missing areas where no signs are needed. Sign Assemblies are labeled with their Assembly ID number. The symbols are rotated to show the direction the sign assembly should be facing, so that the "post" symbol is shown behind the sign "panel" symbol.