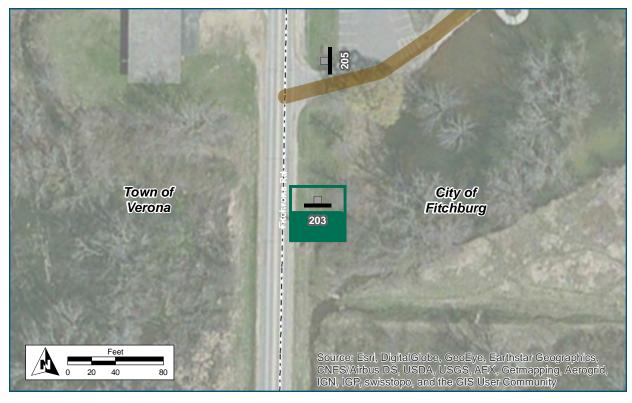

### Location

On Fitchrona Road

At Quarry Ridge Parking

### **Installation Details**

Assembly Type Streetname

Jurisdiction Fitchburg

Pole Replace

Other Assemblies None

Sign Facing East

Post Distance off 5 ft

\_

Pavement

Distance from Intersection 15 ft east of Fitchrona Rd

### **Placement Notes**

Remove the other BIKE ROUTE sign from the parking lot entrance; use taller pole.

00000