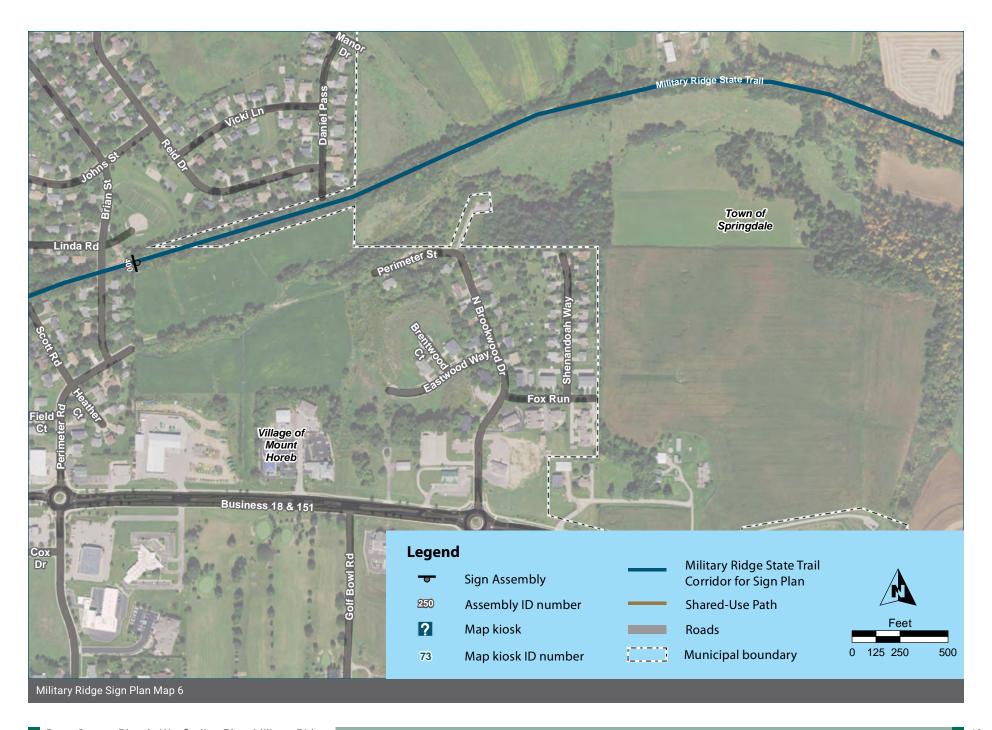

## **Plan Maps**

The following 16 maps show the wayfinding sign plan for the corridor. The maps start at the western terminus of the corridor and end at the Bicycle Roundabout at the eastern terminus, and are not continuous; there are missing areas where no signs are needed. Sign Assemblies are labeled with their Assembly ID number. The symbols are rotated to show the direction the sign assembly should be facing, so that the "post" symbol is shown behind the sign "panel" symbol.