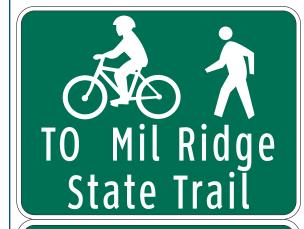

#### Identification/Path Access (I-PA)

- 18" tall x 24" wide
- Highway Gothic font with at least 2" capital letter height; 2.5" height is preferred.
- "TO" is upper case, path name is upper and lower case
- Shows bicycle and pedestrian mode symbols and the name of the path