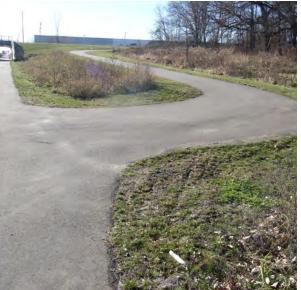

#### **Sign Assembly Detail Sheet**

Each Sign Assembly Detail Sheet displays the Assembly Identification code at the top, an image of the sign assembly as it should look mounted to the post, a map of the assembly location, and placement information. Most Detail Sheets also include a photo of the approximate location to aid in placement.