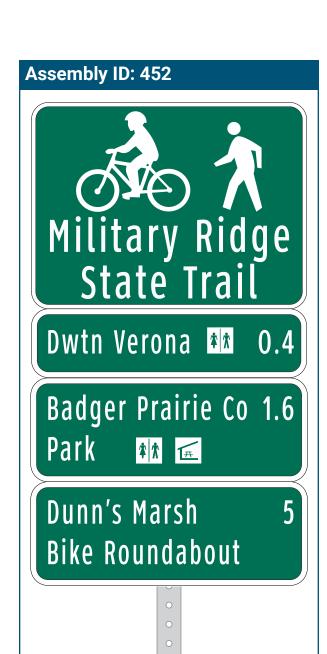

# On Military Ridge State Trail At Northeast of Nine Mound Road Installation Details Assembly Type Decision Jurisdiction WisDNR Pole New Other Assemblies Back to back with #452 Sign Facing Northeast Post Distance off Path 4 ft Distance from Intersection 60 ft northeast of Nine Mound Rd intersection Placement Notes