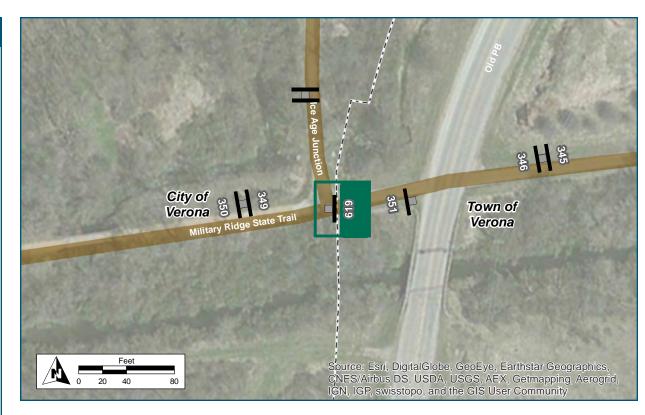

### **Placement Notes**

Replace current post with new, longer post.

| Location                   |                                       |
|----------------------------|---------------------------------------|
| On                         | Military Ridge State Trail            |
| At                         | West of Ice Age Junction Trail        |
| Installation Details       |                                       |
| Assembly Type              | Confirmation                          |
| Jurisdiction               | WisDNR                                |
| Pole                       | New                                   |
| Other Assemblies           | Back to back with #350                |
| Sign Facing                | East                                  |
| Post Distance off Path     | 4 ft                                  |
| Distance from Intersection | About 50 ft west of path intersection |
| Placement Notes            |                                       |
|                            |                                       |
|                            |                                       |

| On                         | Military Ridge State Trail            |
|----------------------------|---------------------------------------|
| At                         | West of Ice Age Junction Trail        |
| Installation Details       |                                       |
| Assembly Type              | Confirmation                          |
| Jurisdiction               | WisDNR                                |
| Pole                       | New                                   |
| Other Assemblies           | Back to back with #350                |
| Sign Facing                | East                                  |
| Post Distance off Path     | 4 ft                                  |
| Distance from Intersection | About 50 ft west of path intersection |
| Placement Notes            |                                       |

- **↑** Madison
- ← Military Ridge Trailhead P
- ◆ Badger Prairie Pk
- Reddan Soccer Pk

# On Military Ridge State Trail At West of Ice Age Junction Trail Installation Details Assembly Type Decision Jurisdiction WisDNR Pole New Other Assemblies Back to back with #349 Sign Facing West Post Distance off Path 4 ft Distance from Intersection About 50 ft west of path intersection Placement Notes

**←** TO Glacier Ridge Trail

# Community Pk →

| Location                   |                                                        |
|----------------------------|--------------------------------------------------------|
| On                         | Ice Age National Trail                                 |
| At                         | South of Military Ridge Trail                          |
| Installation Details       |                                                        |
| Assembly Type              | Decision                                               |
| Jurisdiction               | City of Verona                                         |
| Pole                       | New                                                    |
| Other Assemblies           | None                                                   |
| Sign Facing                | South                                                  |
| Post Distance off Path     | 4 ft                                                   |
| Distance from Intersection | 40-50 ft south of Mllitary<br>Ridge Trail intersection |
| Placement Notes            |                                                        |
|                            |                                                        |
|                            |                                                        |