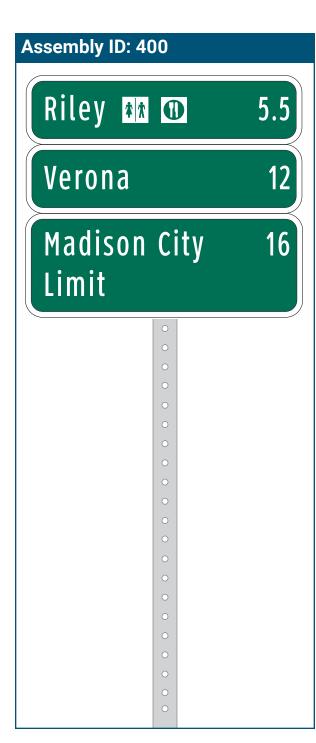

# On Military Ridge State Trail At East of Brian Street Installation Details Assembly Type Confirmation Jurisdiction WisDNR Pole New Other Assemblies Back to back with #399 Sign Facing West Post Distance off Path 3 ft Distance from Intersection 50 ft east of path to park shelter. Placement Notes Place on south side of trail, across from the Welcome to Mt Horeb sign.