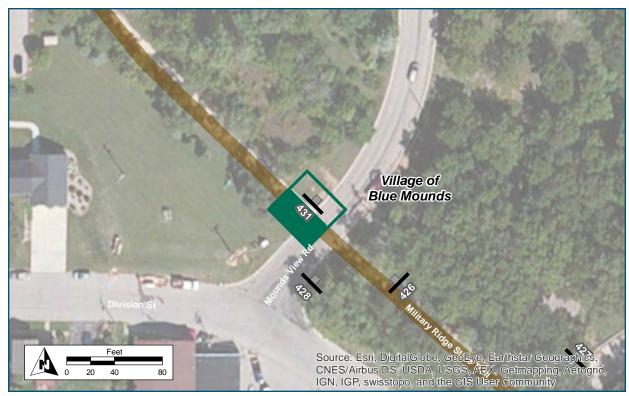

#### Location

On Mounds View Road

At SW of Military Ridge Trail

#### **Installation Details**

Assembly Type Decision

Jurisdiction Village of Blue Mounds

Pole New

Other Assemblies None

Sign Facing Southeast

Post Distance off Pavement 3 ft from curb

Distance from Intersection 30 ft downhill from trail

crossing

#### Location

On Mounds View Road

At North of Military Ridge Trail

#### **Installation Details**

Assembly Type Streetname

**Jurisdiction** Town of Blue Mounds

Pole New

Other Assemblies None

Addembned None

 $\textbf{Sign Facing} \quad \textbf{N/A}$ 

Post Distance off 13 ft

Pavement

Distance from Intersection 5 ft north of trail crossing