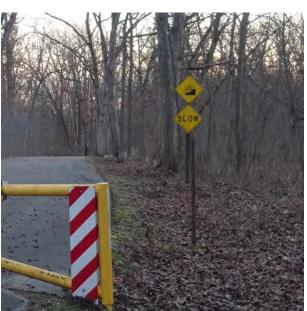

#### Location

On Liberty Park Spur

At Cox Drive

# **Installation Details**

Assembly Type Path Access

Jurisdiction Mount Horeb

Pole Existing

Other Assemblies Back to back with #202

Sign Facing Northeast

Post Distance off 7 ft north of path

**Pavement** 

Distance from Intersection 7 ft west of sidewalk

#### **Placement Notes**

Place on existing square wood sign post.