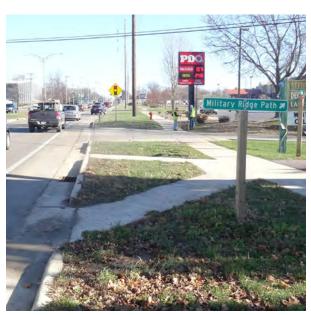

### Location

On Military Ridge Path

At McKee Road Overpass

### **Installation Details**

Assembly Type Existing Decision

Jurisdiction Fitchburg

Pole Existing

Other Assemblies None

Sign Facing North

Post Distance off Path 3 ft from curb

**Distance from Intersection** About 80 ft north of path spur

intersection

### **Placement Notes**

Replace existing assembly