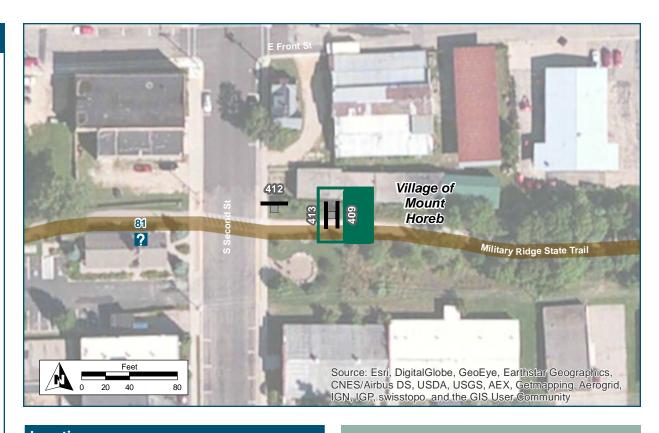

| Location                   |                            |
|----------------------------|----------------------------|
| On                         | Military Ridge State Trail |
| At                         | East of 2nd Street         |
| Installation Details       |                            |
| Assembly Type              | Confirmation               |
| Jurisdiction               | WisDNR                     |
| Pole                       | New                        |
| Other Assemblies           | Back to back with #409     |
| Sign Facing                | West                       |
| Post Distance off Path     | 4 ft                       |
| Distance from Intersection | 50 ft east of sidewalk     |
| Placement Notes            |                            |
|                            |                            |
|                            |                            |

# Location

On S Second Street

At North of Military Ridge Trail

# **Installation Details**

Assembly Type Streetname

Jurisdiction Mount Horeb

Pole New

Other Assemblies None

Sign Facing N/A

Post Distance off 2 ft from sidewalk

Pavement

Distance from Intersection 5 ft north of trail crossing