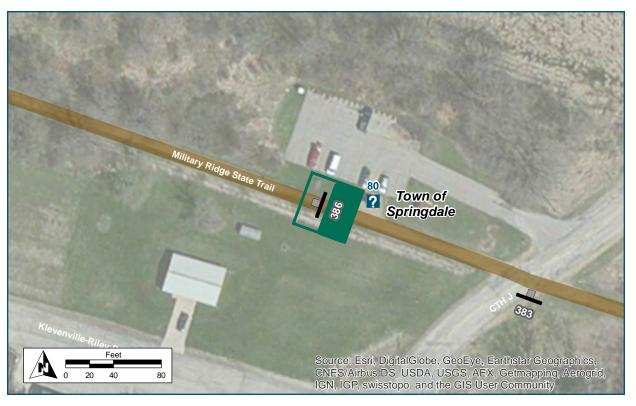

# Kiosk Map ID: 80

# See Placement Notes

# Location

On Military Ridge Path

At West of Co Hwy J

# **Installation Details**

Kiosk Type Map, registration station

Jurisdiction WisDNR

**Existing or Proposed** Existing

Sign Facing North/South

Distance off Pavement 5 ft north of path

Distance from Intersection 80 ft west of Co Hwy J

#### **Placement Notes**

No change to existing kiosk.