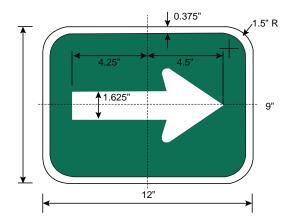

#### **Arrow Plaques (AR)**

- 9" tall x 12" wide
- Any of the standard MUTCD directional arrow plates may be used