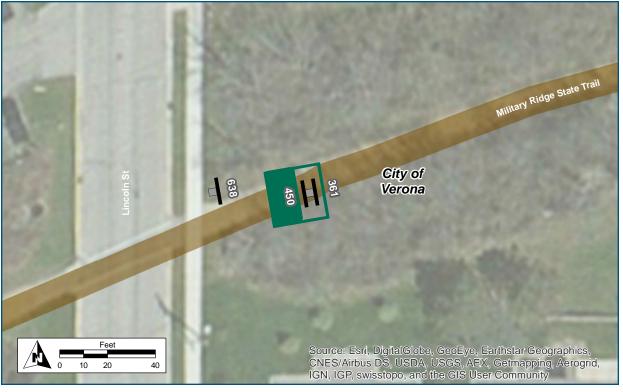

| Location                   |                            |
|----------------------------|----------------------------|
| On                         | Military Ridge State Trail |
| At                         | West of Lincoln Street     |
| Installation Details       |                            |
| Assembly Type              | Confirmation               |
| Jurisdiction               | WisDNR                     |
| Pole                       | New                        |
| Other Assemblies           | Back to back with #362     |
| Sign Facing                | East                       |
| Post Distance off Path     | 4 ft                       |
| Distance from Intersection | 50 ft east of Lincoln St   |
| Placement Notes            |                            |
|                            |                            |
|                            |                            |

# Location On Military Ridge State Trail At East of Main Street Installation Details Assembly Type Decision Jurisdiction WisDNR Pole New Other Assemblies Back to Back with #367 Sign Facing Northeast Post Distance off Path 4 ft Distance from Intersection About 50 ft northeast of sidewalk Placement Notes

## Location On Military Ridge State Trail At East of Main Street **Installation Details** Assembly Type Confirmation Jurisdiction WisDNR Pole New Other Assemblies Back to Back with #365 Sign Facing Southwest Post Distance off Path 4 ft Distance from Intersection About 50 ft NE of sidewalk **Placement Notes**

### Location

On Military Ridge Trail

At West of Main St

### **Installation Details**

Assembly Type Streetname

Jurisdiction WisDNR

Pole New

Other Assemblies None

Sign Facing NA

Post Distance off 3 ft from sidewalk

**Pavement** 