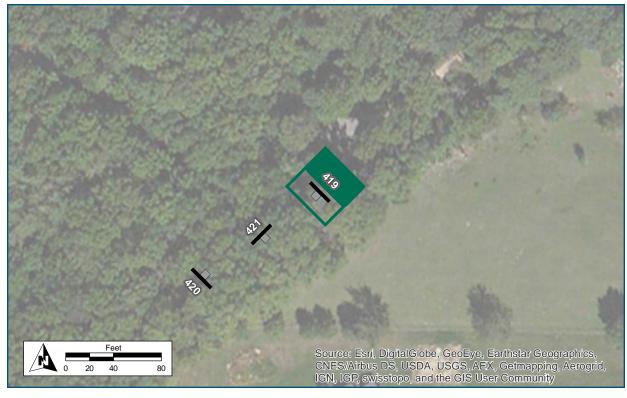

# Location On Military Ridge State Trail At Blue Mound Spur Installation Details Assembly Type Decision Jurisdiction WisDNR Pole New Other Assemblies None Sign Facing Northeast Post Distance off Path 4 ft Distance from Intersection 50 ft northeast of path to park Placement Notes

- ↑ Village of Blue Mounds
- ↑ Brigham Co Pk
- **↑** Madison
- → Blue Mound State

  Pk 🎶 🛆 🙈 🗻 🞊

Steep Grade

# On Military Ridge State Trail At Blue Mound Spur Installation Details Assembly Type Decision Jurisdiction WisDNR Pole New Other Assemblies None Sign Facing Southwest Post Distance off Path 4 ft Distance from Intersection 50 ft southwest of path to park Placement Notes