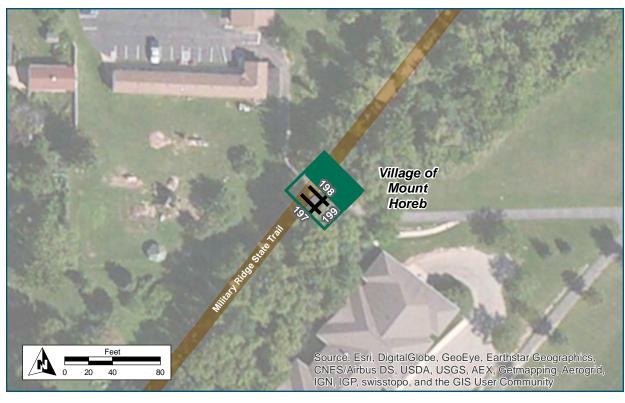

| Location                   |                            |
|----------------------------|----------------------------|
| On                         | Military Ridge State Trail |
| At                         | Liberty Park Spur          |
| Installation Details       |                            |
| Assembly Type              | Streetname                 |
| Jurisdiction               | WisDNR                     |
| Pole                       | New                        |
| Other Assemblies           | Perpendicularto#197and#198 |
| Sign Facing                | N/A                        |
| Post Distance off Path     | 4 ft                       |
| Distance from Intersection | 4 ft                       |
| Placement Notes            |                            |
|                            |                            |
|                            |                            |