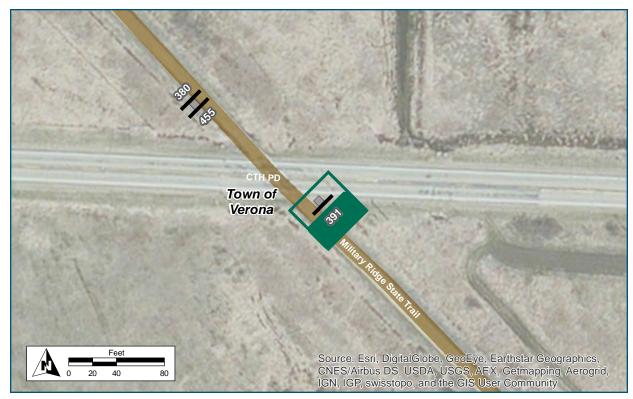

# Location

On Military Ridge State Trail

At Southeast of Co Hwy PD

# **Installation Details**

Assembly Type Streetname

Jurisdiction WisDNR

Pole New

Other Assemblies None

Sign Facing Southeast

Post Distance off Path 4 ft

Distance from Intersection 14 ft southeast of Co Hwy PD

| Lagation                   |                              |
|----------------------------|------------------------------|
| Location                   |                              |
| On                         | Military Ridge State Trail   |
| At                         | Northwest of Co Hwy PD       |
| Installation Details       |                              |
| Assembly Type              | Confirmation                 |
| Jurisdiction               | WisDNR                       |
| Pole                       | New                          |
| Other Assemblies           | Back to back with #380       |
| Sign Facing                | Southeast                    |
| Post Distance off Path     | 4 ft                         |
| Distance from Intersection | 55 ft northwest of Co Hwy PD |
| Placement Notes            |                              |
|                            |                              |
|                            |                              |

| Location                   |                              |
|----------------------------|------------------------------|
| On                         | Military Ridge State Trail   |
| At                         | Northwest of Co Hwy PD       |
| Installation Details       |                              |
| Assembly Type              | Decision                     |
| Jurisdiction               | WisDNR                       |
| Pole                       | New                          |
| Other Assemblies           | Back to back with #455       |
| Sign Facing                | Northwest                    |
| Post Distance off Path     | 4 ft                         |
| Distance from Intersection | 55 ft northwest of Co Hwy PD |
| Placement Notes            |                              |
|                            |                              |
|                            |                              |