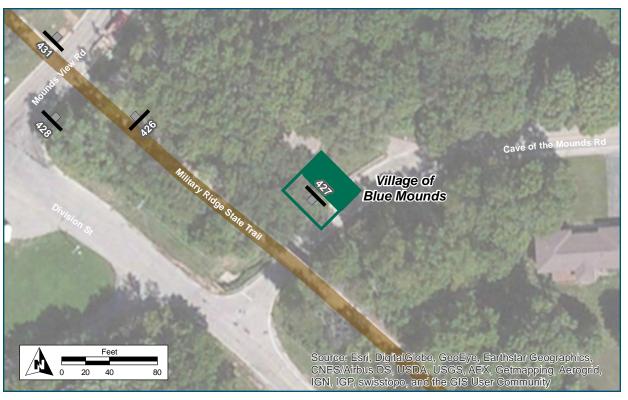

#### **Corridor overview maps**

Show the approximate locations of the sign assemblies along the entire Cannonball Path corridor. Sign assemblies are labeled by their Assembly ID number

## **Plan Maps**

The following 16 maps show the wayfinding sign plan for the corridor. The maps start at the western terminus of the corridor and end at the Bicycle Roundabout at the eastern terminus, and are not continuous; there are missing areas where no signs are needed. Sign Assemblies are labeled with their Assembly ID number. The symbols are rotated to show the direction the sign assembly should be facing, so that the "post" symbol is shown behind the sign "panel" symbol.