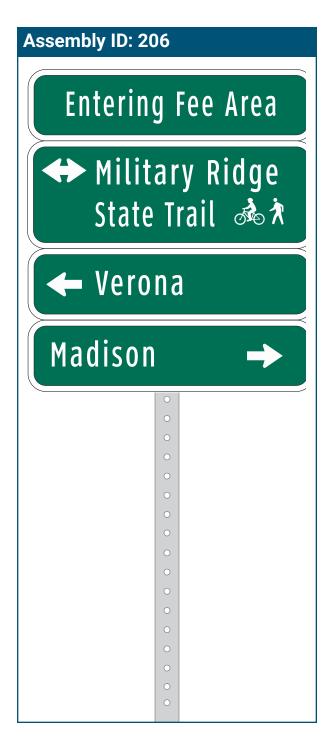

## **Entering Fee Area**

♠ Buy State Trail
Pass at Kiosk

Quarry Ridge Rec Area

Badger Prairie 3.2 Co Park

Verona

3.7

| Location                   |                                     |
|----------------------------|-------------------------------------|
| On                         | Military Ridge State Trail          |
| At                         | South of Cottonwood Drive           |
| Installation Details       |                                     |
| Assembly Type              | Confirmation                        |
| Jurisdiction               | WisDNR                              |
| Pole                       | New                                 |
| Other Assemblies           | None                                |
| Sign Facing                | North                               |
| Post Distance off Path     | 4 ft                                |
| Distance from Intersection | 30-40 ft south of path intersection |
| Placement Notes            |                                     |
|                            |                                     |
|                            |                                     |