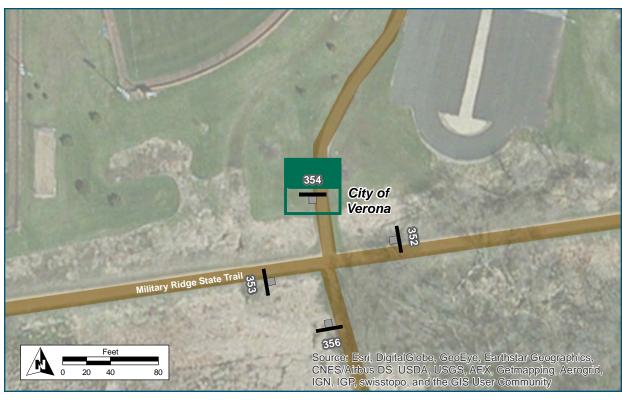

- **↑** Madison
- ← Military Ridge Trailhead P
- ◆ Badger Prairie Pk
- Reddan Soccer Pk