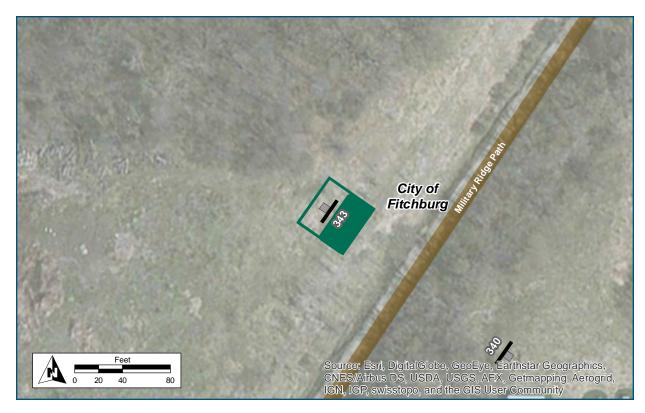

#### **Corridor overview maps**

Show the approximate locations of the sign assemblies along the entire Cannonball Path corridor. Sign assemblies are labeled by their Assembly ID number

## **Plan Maps**

The following 16 maps show the wayfinding sign plan for the corridor. The maps start at the western terminus of the corridor and end at the Bicycle Roundabout at the eastern terminus, and are not continuous; there are missing areas where no signs are needed. Sign Assemblies are labeled with their Assembly ID number. The symbols are rotated to show the direction the sign assembly should be facing, so that the "post" symbol is shown behind the sign "panel" symbol.