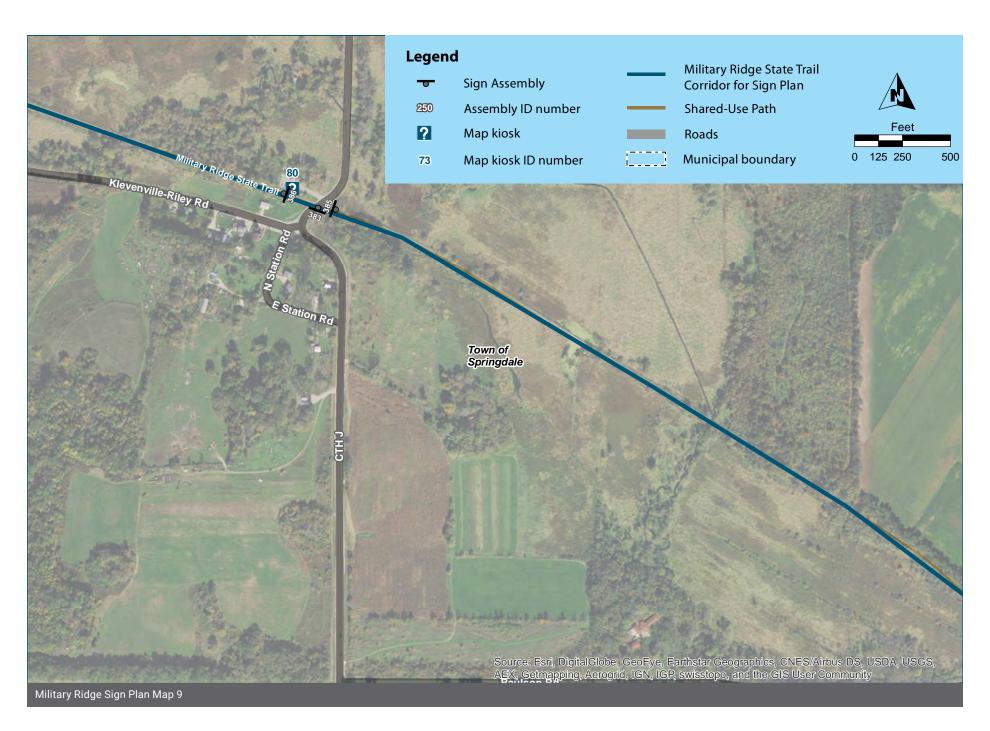

## **Plan Maps**

The following 16 maps show the wayfinding sign plan for the corridor. The maps start at the western terminus of the corridor and end at the Bicycle Roundabout at the eastern terminus, and are not continuous; there are missing areas where no signs are needed. Sign Assemblies are labeled with their Assembly ID number. The symbols are rotated to show the direction the sign assembly should be facing, so that the "post" symbol is shown behind the sign "panel" symbol.