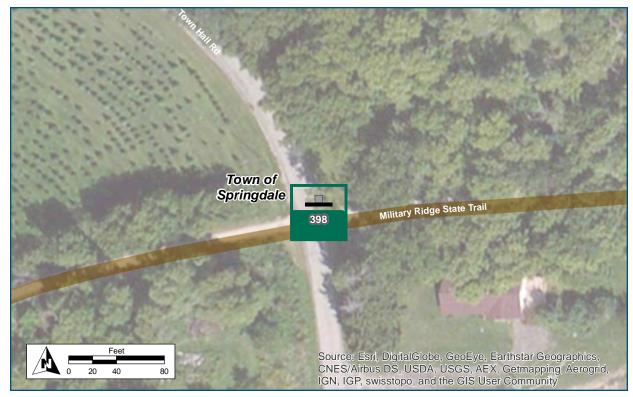

# Location

On Town Hall Road

At South of Military Ridge Trail

# **Installation Details**

Assembly Type Streetname

Jurisdiction Town of Springdale

Pole New

Other Assemblies None

Sign Facing N/A

Post Distance off 13 ft

**Pavement** 

Distance from Intersection 5 ft north of trail crossing