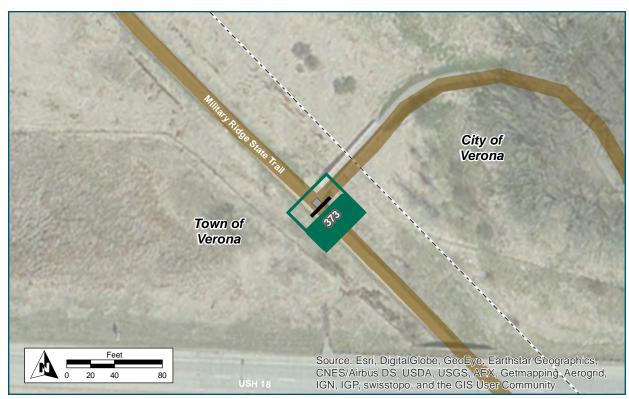

| Lagation                   |                              |
|----------------------------|------------------------------|
| Location                   |                              |
| On                         | Military Ridge State Trail   |
| At                         | Northwest of Co Hwy PD       |
| Installation Details       |                              |
| Assembly Type              | Confirmation                 |
| Jurisdiction               | WisDNR                       |
| Pole                       | New                          |
| Other Assemblies           | Back to back with #380       |
| Sign Facing                | Southeast                    |
| Post Distance off Path     | 4 ft                         |
| Distance from Intersection | 55 ft northwest of Co Hwy PD |
| Placement Notes            |                              |
|                            |                              |
|                            |                              |

| Location                   |                              |
|----------------------------|------------------------------|
| On                         | Military Ridge State Trail   |
| At                         | Northwest of Co Hwy PD       |
| Installation Details       |                              |
| Assembly Type              | Decision                     |
| Jurisdiction               | WisDNR                       |
| Pole                       | New                          |
| Other Assemblies           | Back to back with #455       |
| Sign Facing                | Northwest                    |
| Post Distance off Path     | 4 ft                         |
| Distance from Intersection | 55 ft northwest of Co Hwy PD |
| Placement Notes            |                              |
|                            |                              |
|                            |                              |