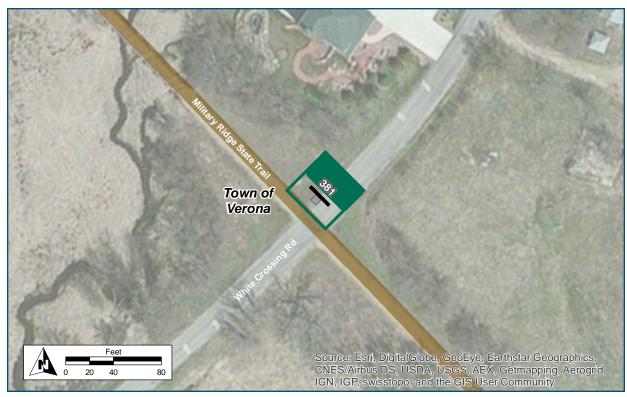

# Location

On Military Ridge State Trail

At Southeast of Co Hwy PD

# **Installation Details**

Assembly Type Streetname

Jurisdiction WisDNR

Pole New

Other Assemblies None

Sign Facing Southeast

Post Distance off Path 4 ft

Distance from Intersection 14 ft southeast of Co Hwy PD

| Lagation                   |                              |
|----------------------------|------------------------------|
| Location                   |                              |
| On                         | Military Ridge State Trail   |
| At                         | Northwest of Co Hwy PD       |
| Installation Details       |                              |
| Assembly Type              | Confirmation                 |
| Jurisdiction               | WisDNR                       |
| Pole                       | New                          |
| Other Assemblies           | Back to back with #380       |
| Sign Facing                | Southeast                    |
| Post Distance off Path     | 4 ft                         |
| Distance from Intersection | 55 ft northwest of Co Hwy PD |
| Placement Notes            |                              |
|                            |                              |
|                            |                              |

| Location                   |                              |
|----------------------------|------------------------------|
| On                         | Military Ridge State Trail   |
| At                         | Northwest of Co Hwy PD       |
| Installation Details       |                              |
| Assembly Type              | Decision                     |
| Jurisdiction               | WisDNR                       |
| Pole                       | New                          |
| Other Assemblies           | Back to back with #455       |
| Sign Facing                | Northwest                    |
| Post Distance off Path     | 4 ft                         |
| Distance from Intersection | 55 ft northwest of Co Hwy PD |
| Placement Notes            |                              |
|                            |                              |
|                            |                              |