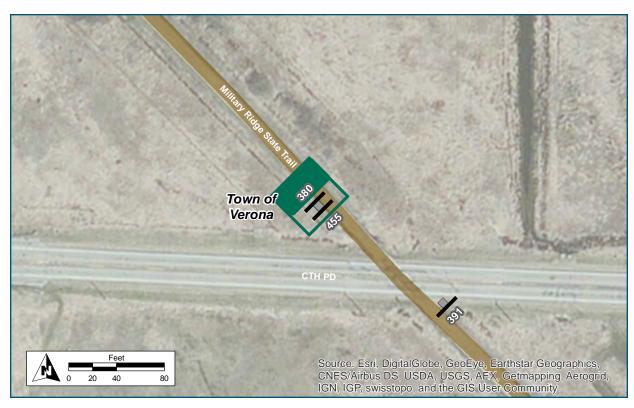

| Lagation                   |                              |
|----------------------------|------------------------------|
| Location                   |                              |
| On                         | Military Ridge State Trail   |
| At                         | Northwest of Co Hwy PD       |
| Installation Details       |                              |
| Assembly Type              | Confirmation                 |
| Jurisdiction               | WisDNR                       |
| Pole                       | New                          |
| Other Assemblies           | Back to back with #380       |
| Sign Facing                | Southeast                    |
| Post Distance off Path     | 4 ft                         |
| Distance from Intersection | 55 ft northwest of Co Hwy PD |
| Placement Notes            |                              |
|                            |                              |
|                            |                              |

| Location                   |                              |
|----------------------------|------------------------------|
| On                         | Military Ridge State Trail   |
| At                         | Northwest of Co Hwy PD       |
| Installation Details       |                              |
| Assembly Type              | Decision                     |
| Jurisdiction               | WisDNR                       |
| Pole                       | New                          |
| Other Assemblies           | Back to back with #455       |
| Sign Facing                | Northwest                    |
| Post Distance off Path     | 4 ft                         |
| Distance from Intersection | 55 ft northwest of Co Hwy PD |
| Placement Notes            |                              |
|                            |                              |
|                            |                              |