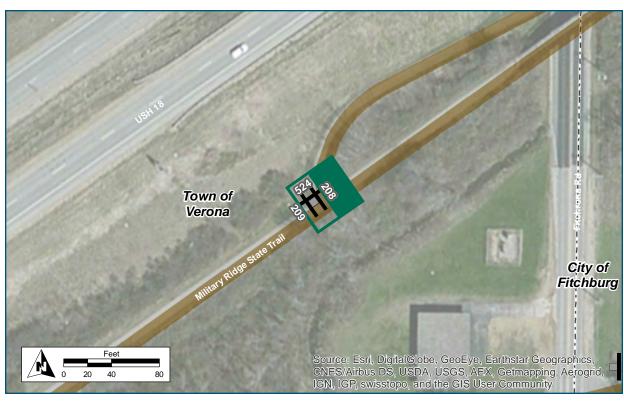

| Location                   |                                                  |
|----------------------------|--------------------------------------------------|
| On                         | Military Ridge State Trail                       |
| At                         | Fitchrona Road Spur                              |
| Installation Details       |                                                  |
| Assembly Type              | Decision                                         |
| Jurisdiction               | WisDNR                                           |
| Pole                       | New                                              |
| Other Assemblies           | Back to back with #209,<br>Perpendicular to #524 |
| Sign Facing                | Northeast                                        |
| Post Distance off Path     | 4 ft                                             |
| Distance from Intersection | 4 ft                                             |
| Placement Notes            |                                                  |
|                            |                                                  |
|                            |                                                  |