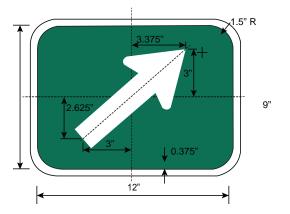

#### **Arrow Plaques (AR)**

- 9" tall x 12" wide
- Any of the standard MUTCD directional arrow plates may be used