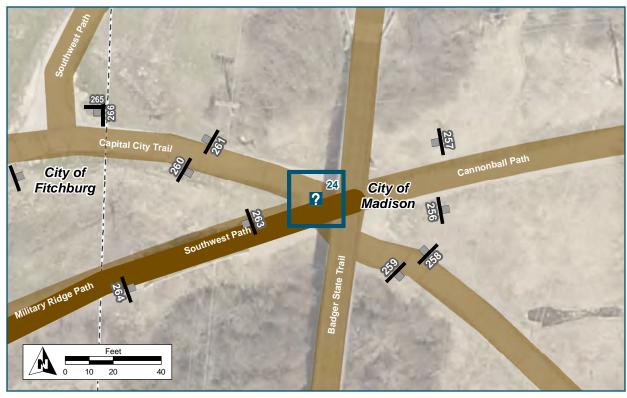

## Kiosk Map ID: 24

#### Location

On Military Ridge Path

At Bicycle Roundabout

#### **Installation Details**

Kiosk Type Map, bench, registration

station

Jurisdiction Fitchburg

**Existing or Proposed** Existing

Sign Facing East/West

Distance off Pavement 0 ft

Distance from Intersection 0 ft

#### **Placement Notes**

No change to existing kiosk

Trail Pass Required in 1 Mile

Badger Prairie 4.1 Co Park

Verona

4.7

0 0