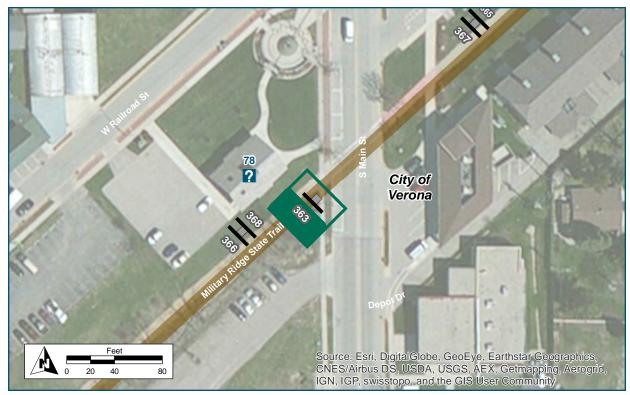

# Kiosk Map ID: 78

# See Placement Notes

# On Military Ridge Path At Hometown Jct Park Installation Details Kiosk Type Map, registration station Jurisdiction City of Verona Existing or Proposed Existing Sign Facing Northeast Distance off Pavement N/A Distance from Intersection Inside shelter Placement Notes No Change to Existing Kiosk