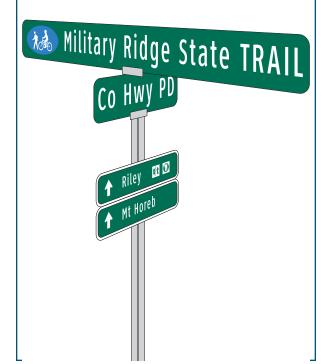

| Lagation                   |                              |
|----------------------------|------------------------------|
| Location                   |                              |
| On                         | Military Ridge State Trail   |
| At                         | Northwest of Co Hwy PD       |
| Installation Details       |                              |
| Assembly Type              | Confirmation                 |
| Jurisdiction               | WisDNR                       |
| Pole                       | New                          |
| Other Assemblies           | Back to back with #380       |
| Sign Facing                | Southeast                    |
| Post Distance off Path     | 4 ft                         |
| Distance from Intersection | 55 ft northwest of Co Hwy PD |
| Placement Notes            |                              |
|                            |                              |
|                            |                              |

| Location                   |                              |
|----------------------------|------------------------------|
| On                         | Military Ridge State Trail   |
| At                         | Northwest of Co Hwy PD       |
| Installation Details       |                              |
| Assembly Type              | Decision                     |
| Jurisdiction               | WisDNR                       |
| Pole                       | New                          |
| Other Assemblies           | Back to back with #455       |
| Sign Facing                | Northwest                    |
| Post Distance off Path     | 4 ft                         |
| Distance from Intersection | 55 ft northwest of Co Hwy PD |
| Placement Notes            |                              |
|                            |                              |
|                            |                              |