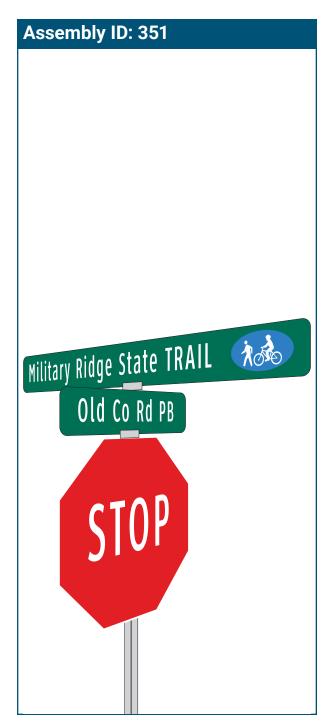

#### **Sign Assembly Detail Sheet**

Each Sign Assembly Detail Sheet displays the Assembly Identification code at the top, an image of the sign assembly as it should look mounted to the post, a map of the assembly location, and placement information. Most Detail Sheets also include a photo of the approximate location to aid in placement.