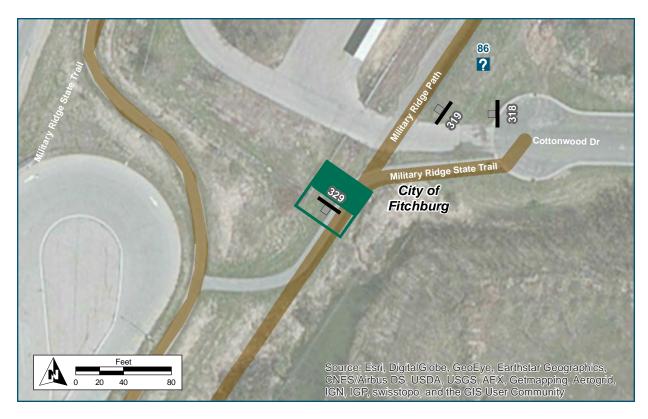

# On Military Ridge Path At North of Cottonwood Drive Installation Details Assembly Type Streetname Jurisdiction Fitchburg Pole Existing Other Assemblies Perpendicular to No Motor Vehicles Sign Facing NA Post Distance off Path 4 ft Distance from Intersection 4 ft Placement Notes No change to existing assembly

### Kiosk Map ID: 86

### See Placement Notes

### Location

On Military Ridge Path

At N of Cottonwood Drive

### **Installation Details**

Kiosk Type Map, registration station

Jurisdiction Fitchburg

**Existing or Proposed** Existing

Sign Facing South

Distance off Pavement 5 ft east of path

Distance from Intersection 20 ft north of driveway

### **Placement Notes**

Place map so that viewer is facing north, and orient map north.