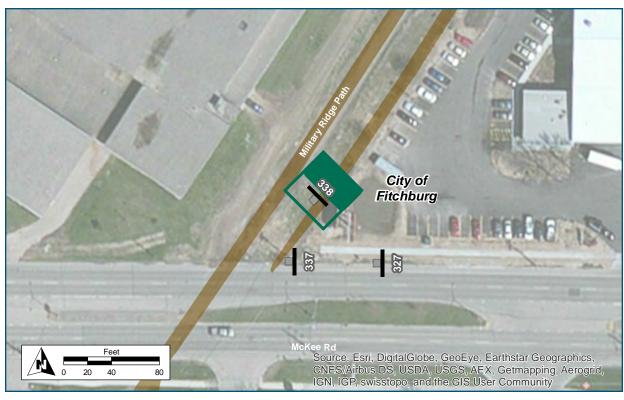

#### **Corridor overview maps**

Show the approximate locations of the sign assemblies along the entire Cannonball Path corridor. Sign assemblies are labeled by their Assembly ID number

## **Plan Maps**

The following 16 maps show the wayfinding sign plan for the corridor. The maps start at the western terminus of the corridor and end at the Bicycle Roundabout at the eastern terminus, and are not continuous; there are missing areas where no signs are needed. Sign Assemblies are labeled with their Assembly ID number. The symbols are rotated to show the direction the sign assembly should be facing, so that the "post" symbol is shown behind the sign "panel" symbol.