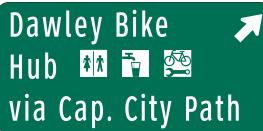

#### **Sign Assembly Detail Sheet**

Each Sign Assembly Detail Sheet displays the Assembly Identification code at the top, an image of the sign assembly as it should look mounted to the post, a map of the assembly location, and placement information. Most Detail Sheets also include a photo of the approximate location to aid in placement.

## **Judgement Required**

This sign plan does not provide full engineering documents for each sign placement and installation. The sign placement locations in this guide were made using a combination of aerial satellite images, Google Street View, and field work. Therefore, the locations for each sign assembly are rough estimates.

For each sign assembly, the Sign Assembly Detail Sheet provides approximate distances for the sign assembly placement from both the nearest intersection and from the road or path on which the sign assembly is installed. The distances provided on the Sign Assembly Detail Sheet may point to a deep ditch, a location that blocks another sign, or a location that is blocked from view by overhanging branches. The field crew manager will need to use judgement to install the signs in a location where they are visible from the road or path.