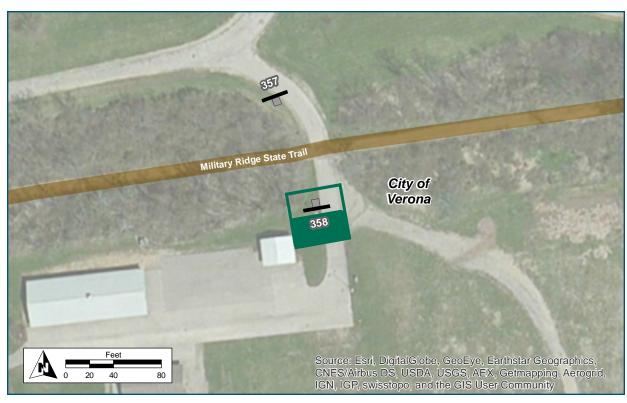

# Community Pk →

| Location                   |                                                        |
|----------------------------|--------------------------------------------------------|
| On                         | Ice Age National Trail                                 |
| At                         | South of Military Ridge Trail                          |
| Installation Details       |                                                        |
| Assembly Type              | Decision                                               |
| Jurisdiction               | City of Verona                                         |
| Pole                       | New                                                    |
| Other Assemblies           | None                                                   |
| Sign Facing                | South                                                  |
| Post Distance off Path     | 4 ft                                                   |
| Distance from Intersection | 40-50 ft south of Mllitary<br>Ridge Trail intersection |
| Placement Notes            |                                                        |
|                            |                                                        |
|                            |                                                        |