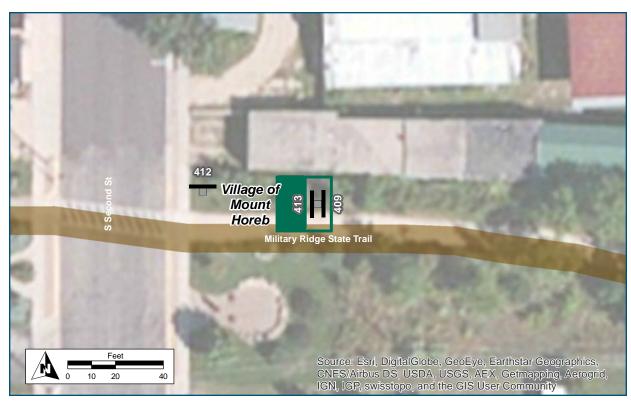

# On Military Ridge State Trail At East of 2nd Street Installation Details Assembly Type Decision Jurisdiction WisDNR Pole New Other Assemblies Back to back with #413 Sign Facing East Post Distance off Path 4 ft Distance from Intersection 50 ft east of sidewalk Placement Notes

| Location                   |                            |
|----------------------------|----------------------------|
| On                         | Military Ridge State Trail |
| At                         | East of 2nd Street         |
| Installation Details       |                            |
| Assembly Type              | Confirmation               |
| Jurisdiction               | WisDNR                     |
| Pole                       | New                        |
| Other Assemblies           | Back to back with #409     |
| Sign Facing                | West                       |
| Post Distance off Path     | 4 ft                       |
| Distance from Intersection | 50 ft east of sidewalk     |
| Placement Notes            |                            |
|                            |                            |
|                            |                            |

# Location

On S Second Street

At North of Military Ridge Trail

# **Installation Details**

Assembly Type Streetname

Jurisdiction Mount Horeb

Pole New

Other Assemblies None

Sign Facing N/A

Post Distance off 2 ft from sidewalk

Pavement

Distance from Intersection 5 ft north of trail crossing