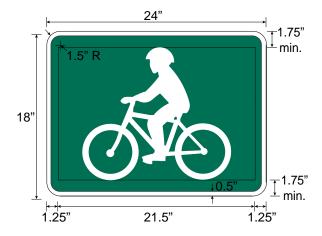

#### Identification/On-Street Routes (I-OS)

- 18" tall x 24" wide
- Bicycle rider symbol only
- For "signature" named on-street routes, include the name of the route below the bicycle symbol in Highway Gothic font with at least 2" capital letter height. 2.5" height is preferred. Use upper and lower case for text.