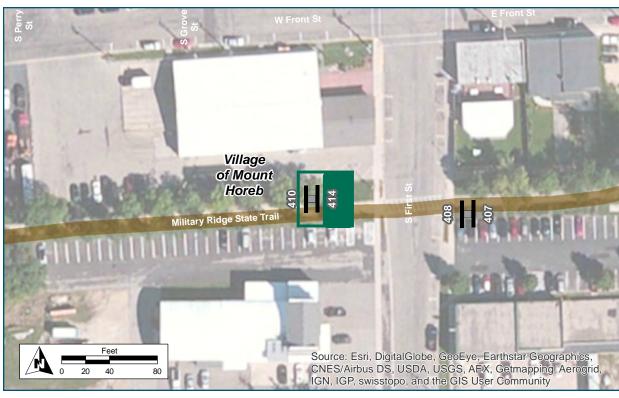

#### Location

On Military Ridge State Trail

At West of S 1st Street

#### **Installation Details**

Assembly Type Confirmation

Jurisdiction WisDNR

Pole New

Other Assemblies Back to back with #410

Sign Facing East

Post Distance off Path 3 ft

Distance from Intersection 50 ft west of sidewalk

# Location

On Military Ridge State Trail

At West of S 1st Street

# **Installation Details**

Assembly Type Decision

Jurisdiction WisDNR

Pole New

Other Assemblies Back to back with #414

Sign Facing West

Post Distance off Path 3 ft

**Distance from Intersection** 50 ft west of sidewalk