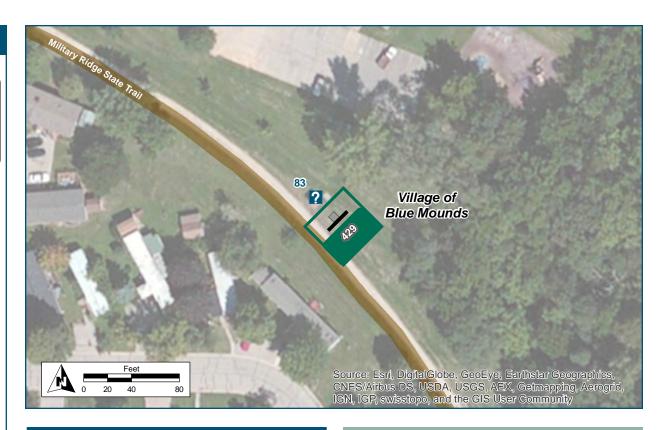

#### Location

On Military Ridge State Trail

At Mounds View Park

#### **Installation Details**

Assembly Type Decision

Jurisdiction WisDNR

Pole New

Other Assemblies None

Sign Facing Southeast

Post Distance off Path 4 ft

Distance from Intersection 10 ft east of path to park shelter.

#### Kiosk Map ID: 83

#### See Placement Notes

#### Location

On Military Ridge Path

At Mounds View Park

#### **Installation Details**

Kiosk Type Map, registration station

Jurisdiction Mt Horeb

**Existing or Proposed** Existing

or repeace \_\_maining

Sign Facing East/West

Distance off Pavement North of path

Distance from Intersection N/A

#### **Placement Notes**

No change to existing kiosk

♠ Dodgeville/Gov Dodge State Pk