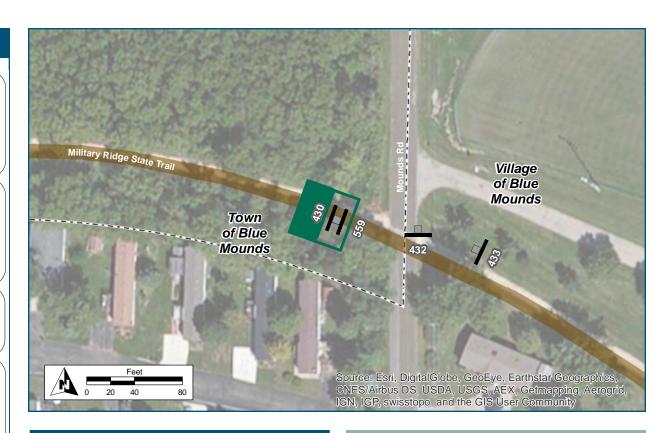

#### Location

On Military Ridge State Trail

At West of Mounds Road

#### **Installation Details**

Assembly Type Confirmation

Jurisdiction WisDNR

Pole New

Other Assemblies Back to back with #430

Sign Facing West

Post Distance off Path 4 ft

Distance from Intersection 50 ft west of Mounds Rd

- Cave of the Mounds
- ♠ Brigham Co Pk
- **↑** Madison

### **Blue Mounds Businesses**

#### Location On Military Ridge State Trail At West of Mounds Road **Installation Details** Assembly Type Decision Jurisdiction WisDNR Pole New Other Assemblies Back to back with #559 Sign Facing West Post Distance off Path 4 ft Distance from Intersection 50 ft west of Mounds Rd **Placement Notes**