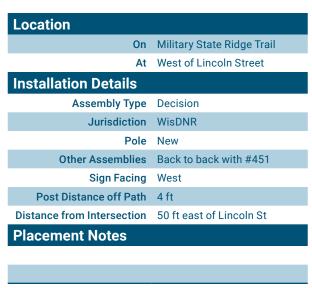

| Location                   |                            |
|----------------------------|----------------------------|
| On                         | Military Ridge State Trail |
| At                         | West of Lincoln Street     |
| Installation Details       |                            |
| Assembly Type              | Confirmation               |
| Jurisdiction               | WisDNR                     |
| Pole                       | New                        |
| Other Assemblies           | Back to back with #362     |
| Sign Facing                | East                       |
| Post Distance off Path     | 4 ft                       |
| Distance from Intersection | 50 ft east of Lincoln St   |
| Placement Notes            |                            |
|                            |                            |
|                            |                            |