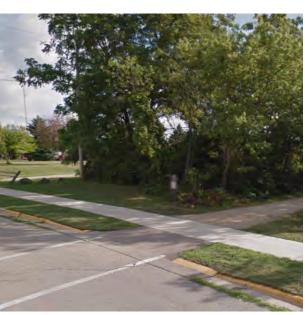

### Location

On Lincoln Street

At North of Military Ridge Trail

### **Installation Details**

Assembly Type Approach

Jurisdiction City of Verona

Pole New

Other Assemblies None

Sign Facing North

Post Distance off 5 ft from curb

**Pavement** 

Distance from Intersection About 150 ft north of trail

crossing

| Location                   |                               |
|----------------------------|-------------------------------|
| On                         | Lincoln Street                |
| At                         | South of Military Ridge Trail |
| Installation Details       |                               |
| Assembly Type              | Approach                      |
| Jurisdiction               | City of Verona                |
| Pole                       | New                           |
| Other Assemblies           | None                          |
| Sign Facing                | South                         |
| Post Distance off          | 4 ft from curb                |
| Pavement                   |                               |
| Distance from Intersection | About 170 ft south of trail   |
|                            | crossing                      |
| Placement Notes            |                               |
|                            |                               |