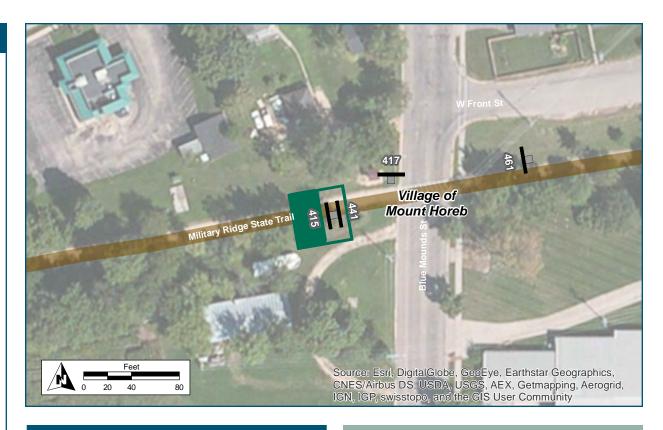

#### Location

On Military Ridge State Trail

At West of Blue Mounds Street

#### **Installation Details**

Assembly Type Confirmation

Jurisdiction WisDNR

Pole New

Other Assemblies Back to back with #415

Sign Facing East

Post Distance off Path 4 ft

Distance from Intersection 55 ft west of Blue Mounds St

- ↑ Dwtn Mt Horeb
- **↑** Madison

Right on W Main St

#### **Installation Details**

Assembly Type Decision

Jurisdiction WisDNR

Pole New

Other Assemblies Back to back with #441

Sign Facing West

Post Distance off Path 4 ft

Distance from Intersection 55 ft west of Blue Mounds St