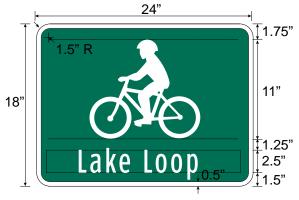

#### Identification/Path Access (I-PA)

- 18" tall x 24" wide
- Highway Gothic font with at least 2" capital letter height; 2.5" height is preferred.
- "TO" is upper case, path name is upper and lower case
- Shows bicycle and pedestrian mode symbols and the name of the path