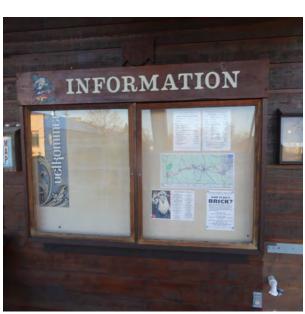

# Location

On Military Ridge Path

At Military Ridge Mt Horeb station

# **Installation Details**

Kiosk Type Map, registration station

Jurisdiction Mt Horeb

**Existing or Proposed** Existing

Sign Facing South

Distance off Pavement south of Path

Distance from Intersection Inside shelter

#### **Placement Notes**

No change to existing kiosk