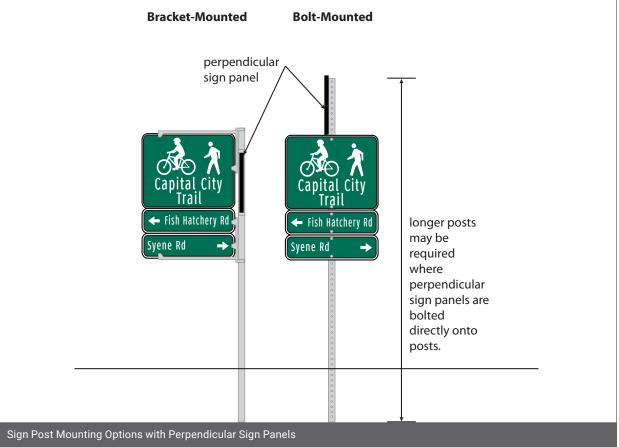

# Shared-Use Path Installation

Posts of 10' in height can usually accommodate an identification panel with two fingerboard panels. This height will allow for the installation of supplementary signs while maintaining a minimum 4' height as measured from the height of the shared use path to the bottom edge of the bottom sign.

It is common on shared-use paths for two sign assemblies to be mounted on the same sign post. If signs are mounted perpendicularly using standard bolts, longer posts may be required. Alternatively, jurisdictions may consider the use of wing brackets to allow two or more signs to be mounted perpendicularly at the same height.