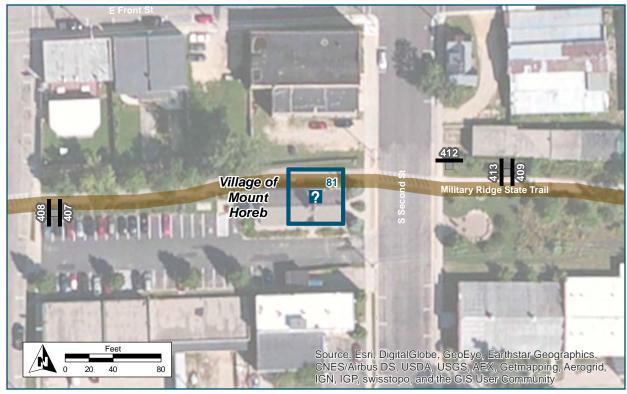

# Kiosk Map ID: 81

# See Placement Notes

# Location

On Military Ridge Path

At Military Ridge Mt Horeb station

# **Installation Details**

Kiosk Type Map, registration station

Jurisdiction Mt Horeb

**Existing or Proposed** Existing

Sign Facing South

Distance off Pavement south of Path

Distance from Intersection Inside shelter

#### **Placement Notes**

No change to existing kiosk