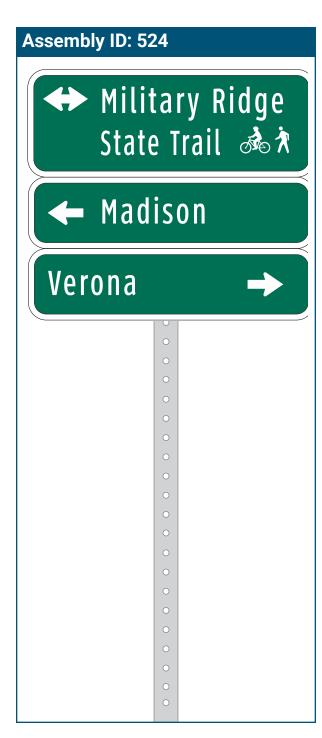

| Location                   |                                                  |
|----------------------------|--------------------------------------------------|
| On                         | Military Ridge State Trail                       |
| At                         | Fitchrona Road Spur                              |
| Installation Details       |                                                  |
| Assembly Type              | Decision                                         |
| Jurisdiction               | WisDNR                                           |
| Pole                       | New                                              |
| Other Assemblies           | Back to back with #209,<br>Perpendicular to #524 |
| Sign Facing                | Northeast                                        |
| Post Distance off Path     | 4 ft                                             |
| Distance from Intersection | 4 ft                                             |
| Placement Notes            |                                                  |
|                            |                                                  |
|                            |                                                  |

| On                         | Military Ridge State Trail                       |
|----------------------------|--------------------------------------------------|
| At                         | Fitchrona Road Spur                              |
| Installation Details       |                                                  |
| Assembly Type              | Decision                                         |
| Jurisdiction               | WisDNR                                           |
| Pole                       | New                                              |
| Other Assemblies           | Back to back with #208,<br>Perpendicular to #524 |
| Sign Facing                | Southwest                                        |
| Post Distance off Path     | 4 ft                                             |
| Distance from Intersection | 4 ft                                             |
| Placement Notes            |                                                  |