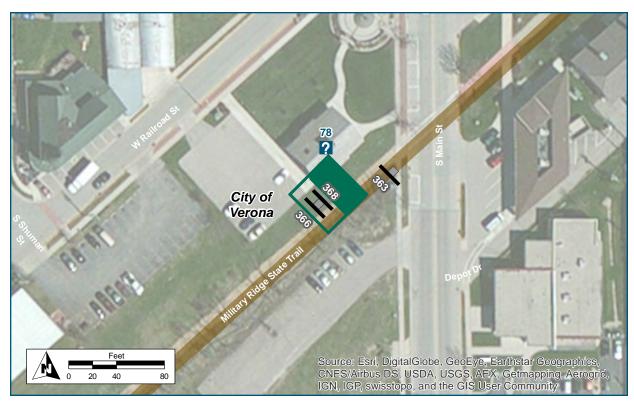

# Kiosk Map ID: 78

# See Placement Notes

# On Military Ridge Path At Hometown Jct Park Installation Details Kiosk Type Map, registration station Jurisdiction City of Verona Existing or Proposed Existing Sign Facing Northeast Distance off Pavement N/A Distance from Intersection Inside shelter Placement Notes No Change to Existing Kiosk

| Location                      |                                                  |
|-------------------------------|--------------------------------------------------|
| On                            | Military Ridge Trail                             |
| At                            | West of Main Street                              |
| Installation Details          |                                                  |
| Assembly Type                 | Confirmation                                     |
| Jurisdiction                  | WisDNR                                           |
| Pole                          | New                                              |
| Other Assemblies              | Back to back with #366                           |
| Sign Facing                   | Northeast                                        |
| Post Distance off<br>Pavement | 4 ft from path                                   |
| Distance from Intersection    | About 85 feet southwest of Main Street sidewalk. |
| Placement Notes               |                                                  |
|                               |                                                  |

# Location On Military Ridge Trail At West of Main Street Installation Details Assembly Type Decision Jurisdiction WisDNR Pole New Other Assemblies Back to back with #368 Sign Facing Southwest Post Distance off Path 4 ft Distance from Intersection About 85 feet southwest of Main Street sidewalk. Placement Notes