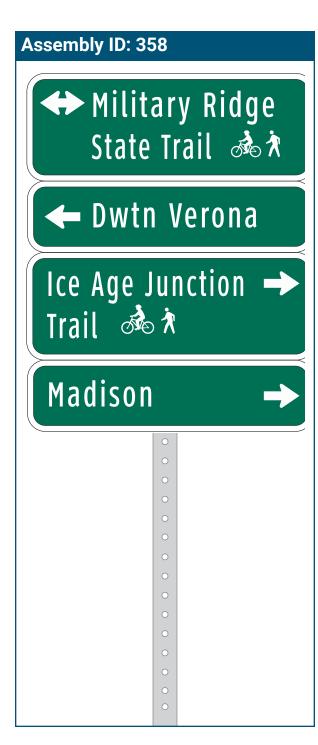

# Community Pk →

| Location                   |                                                        |
|----------------------------|--------------------------------------------------------|
| On                         | Ice Age National Trail                                 |
| At                         | South of Military Ridge Trail                          |
| Installation Details       |                                                        |
| Assembly Type              | Decision                                               |
| Jurisdiction               | City of Verona                                         |
| Pole                       | New                                                    |
| Other Assemblies           | None                                                   |
| Sign Facing                | South                                                  |
| Post Distance off Path     | 4 ft                                                   |
| Distance from Intersection | 40-50 ft south of Mllitary<br>Ridge Trail intersection |
| Placement Notes            |                                                        |
|                            |                                                        |
|                            |                                                        |