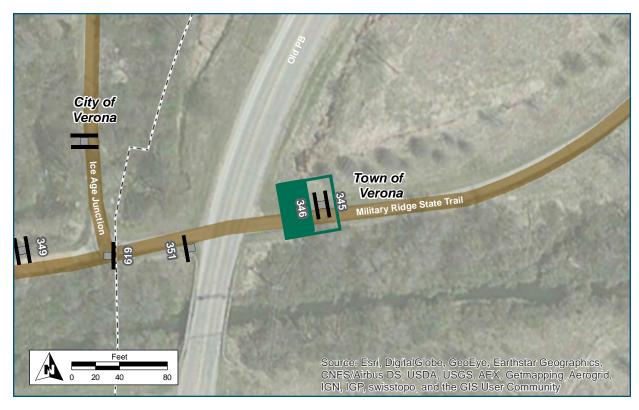

| On                         | Military Ridge State Trail            |
|----------------------------|---------------------------------------|
| At                         | West of Ice Age Junction Trail        |
| Installation Details       |                                       |
| Assembly Type              | Confirmation                          |
| Jurisdiction               | WisDNR                                |
| Pole                       | New                                   |
| Other Assemblies           | Back to back with #350                |
| Sign Facing                | East                                  |
| Post Distance off Path     | 4 ft                                  |
| Distance from Intersection | About 50 ft west of path intersection |
| Placement Notes            |                                       |

- **↑** Madison
- ← Military Ridge Trailhead P
- ◆ Badger Prairie Pk
- Reddan Soccer Pk

# On Military Ridge State Trail At West of Ice Age Junction Trail Installation Details Assembly Type Decision Jurisdiction WisDNR Pole New Other Assemblies Back to back with #349 Sign Facing West Post Distance off Path 4 ft Distance from Intersection About 50 ft west of path intersection Placement Notes