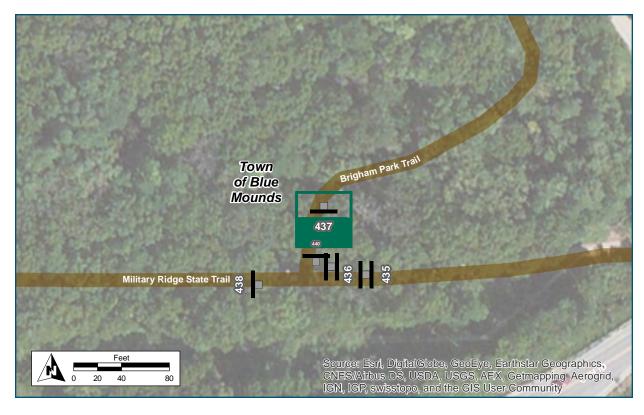

#### Location

On Military Ridge State Trl

At East of Brigham Park Trl

#### **Installation Details**

Assembly Type Decision

Jurisdiction WisDNR

Pole New

Other Assemblies Back to back with #436

Sign Facing East

Post Distance off 4 ft

**Pavement** 

Distance from Intersection 50 ft east of Brigham Park

Trail

| Location                      |                                     |
|-------------------------------|-------------------------------------|
| On                            | Military Ridge State Trl            |
| At                            | East of Brigham Park Trl            |
| Installation Details          |                                     |
| Assembly Type                 | Confirmation                        |
| Jurisdiction                  | WisDNR                              |
| Pole                          | New                                 |
| Other Assemblies              | Back to back with #435              |
| Sign Facing                   | West                                |
| Post Distance off<br>Pavement | 4 ft                                |
| Distance from Intersection    | 50 ft east of Brigham Park<br>Trail |
| Placement Notes               |                                     |
|                               |                                     |

#### **Assembly ID: 613 & 615**

#### See Placement Notes

#### **Installation Details**

Assembly Type Trailhead

Jurisdiction Dane County Parks

Pole Existing

Other Assemblies

ici /icocinibileo

Sign Facing East/West

Post Distance off About 10 ft north of Military

Pavement Ridge Trail

Distance from Intersection About 15 ft east of Brigham

Park Trail

#### **Placement Notes**

Existing Signs to Remain

| Location                   |                                                 |
|----------------------------|-------------------------------------------------|
| On                         | Brigham Park Trail                              |
| At                         | North of Military Ridge Trail                   |
| Installation Details       |                                                 |
| Assembly Type              | Decision                                        |
| Jurisdiction               | Dane County Parks                               |
| Pole                       | Existing                                        |
| Other Assemblies           | Back to Back with "No Motor Vehicles"           |
| Sign Facing                | North                                           |
| Post Distance off Path     | 4 ft                                            |
| Distance from Intersection | About 20 ft north of Military<br>Ridge St Trail |
| Placement Notes            |                                                 |