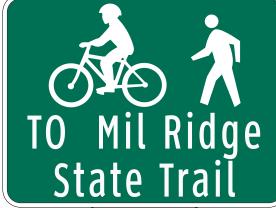

#### Identification/Path Access (I-PA)

- 18" tall x 24" wide
- Highway Gothic font with at least 2" capital letter height; 2.5" height is preferred.
- "TO" is upper case, path name is upper and lower case
- Shows bicycle and pedestrian mode symbols and the name of the path

### Sign Schedule

The following table below lists the planned sign assemblies in order of Assembly ID number.

| Assembly ID | On                  | At                  | Assembly Type | Jurisdiction | Post     | Panel 1 Type | Panel 1 Content                                       |
|-------------|---------------------|---------------------|---------------|--------------|----------|--------------|-------------------------------------------------------|
| 197         | Mil Ridge Trl       | Liberty Park spur   | Decision      | WisDNR       | new      | FB-A         | Liberty Park + bathroom/<br>play/shelter+ right arrow |
| 198         | Mil Ridge Trl       | Liberty Park spur   | Decision      | WisDNR       | new      | FB-A         | Liberty Park + bathroom/<br>play/shelter + left arrow |
| 199         | Mil Ridge Trl       | Liberty Park spur   | Streetname    | WisDNR       | new      | Streetname   | Military Ridge State TRAIL                            |
| 201         | Liberty Park spur   | Cox Dr              | Path Access   | Mt Horeb     | Existing | I-PA         | TO Mil Ridge State Trail                              |
| 202         | Liberty Park spur   | Cox Dr              | Path Exit     | Mt Horeb     | Existing | StreetName   | Cox Dr                                                |
| 203         | Fitchrona Rd        | Quarry Ridge prkng  | Path Access   | Fitchburg    | New      | I-SP         | TO Mil Ridge State Trail                              |
| 204         | Quarry Ridge spur   | SE of shelter       | Path Access   | Fitchburg    | Exist    | I-SP         | TO Mil Ridge State Trail                              |
| 205         | Fitchrona Rd        | Quarry Ridge prkng  | Path Exit     | Fitchburg    | Replace  | Streetname   | Fitchrona Rd                                          |
| 206         | Quarry Park spur    | Mil Ridge State Trl | Decision      | WisDNR       | NEW      | FEE          | Entering Fee Area                                     |
| 208         | Mil Ridge State Trl | Fitchrona Rd spur   | Decision      | WisDNR       | New      | FB-A         | Verona + straight arrow                               |
| 209         | Mil Ridge State Trl | Fitchrona Rd spur   | Decision      | WisDNR       | New      | FB-A         | Quarry Ridge Rec Area + icons + straight arrow        |
| 210         | Fitchrona Rd        | Mil Ridge spur      | Path Access   | WisDNR       | New      | I-SP         | TO Mil Ridge State Trail                              |
| 211         | Fitchrona Rd        | Mil Ridge Spur      | Path Exit     | Verona Town  | new      | Streetname   | Fitchrona Rd                                          |
| 212         | Mil Ridge State Trl | Quarry Ridge Spur   | Decision      | WisDNR       | New      | FB-A         | Verona + straight arrow                               |
| 213         | Mil Ridge State Trl | Quarry Ridge Spur   | Confirmation  | WisDNR       | New      | I-SP         | Military Ridge State Trail                            |
| 214         | Mil Ridge State Trl | Quarry Ridge Spur   | Confirmation  | WisDNR       | New      | I-SP         | Military Ridge State Trail                            |
| 215         | Mil Ridge State Trl | Quarry Ridge Spur   | Decision      | WisDNR       | New      | FB-A         | Madison + straight arrow                              |