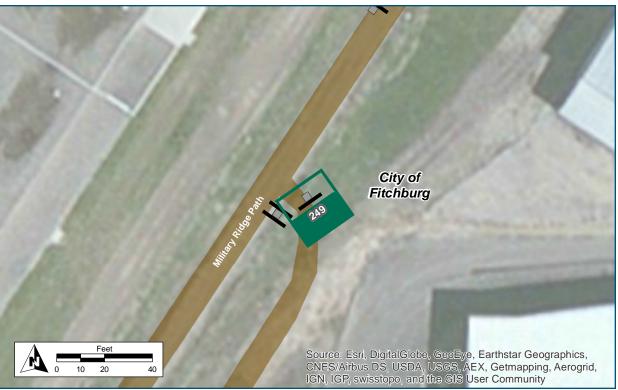

### Location

On Military Ridge Path

At North of McKee Overpass

### **Installation Details**

Assembly Type Remove

Jurisdiction Fitchburg

Pole Remove

Other Assemblies N/A

Sign Facing North

Post Distance off N/A

**Pavement** 

Distance from Intersection N/A

### **Placement Notes**

Remove post and north-facing panels

Move Assembly

(See Placement Notes)

### **Installation Details**

Assembly Type Existing Decision

Jurisdiction Fitchburg

Pole Remove

Other Assemblies Move to be perpendicular to

#249

Sign Facing South

Post Distance off Path N/A

### **Placement Notes**

Remove this post and relocate the panels to be perpendicular to #249.