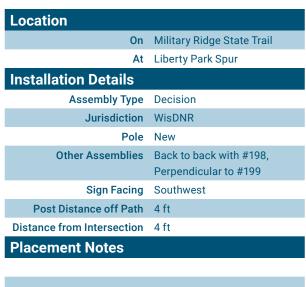

| Location                   |                            |
|----------------------------|----------------------------|
| On                         | Military Ridge State Trail |
| At                         | Liberty Park Spur          |
| Installation Details       |                            |
| Assembly Type              | Streetname                 |
| Jurisdiction               | WisDNR                     |
| Pole                       | New                        |
| Other Assemblies           | Perpendicularto#197and#198 |
| Sign Facing                | N/A                        |
| Post Distance off Path     | 4 ft                       |
| Distance from Intersection | 4 ft                       |
| Placement Notes            |                            |
|                            |                            |
|                            |                            |