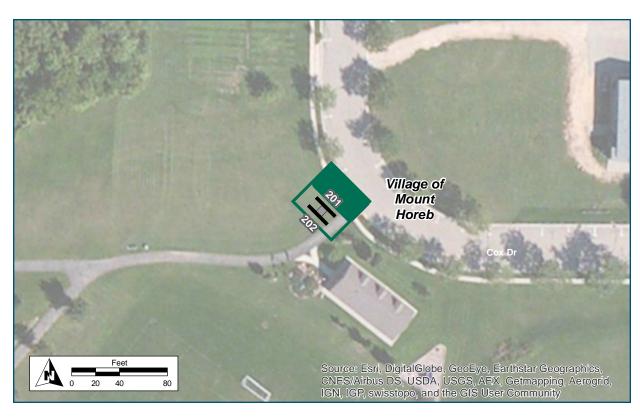

#### Location

On Liberty Park Spur

At Cox Drive

# **Installation Details**

Assembly Type Path Access

Jurisdiction Mount Horeb

Pole Existing

Other Assemblies Back to back with #202

Sign Facing Northeast

Post Distance off 7 ft north of path

**Pavement** 

Distance from Intersection 7 ft west of sidewalk

#### **Placement Notes**

Place on existing square wood sign post.

# On Liberty Park Spur At Cox Drive Installation Details Assembly Type Path Exit Jurisdiction Mount Horeb Pole Existing Other Assemblies Back to back with #201 Sign Facing Southwest Post Distance off Pavement Distance from Intersection 7 ft west of sidewalk Placement Notes Place on existing square wood sign post seen in photo for Assembly ID #201