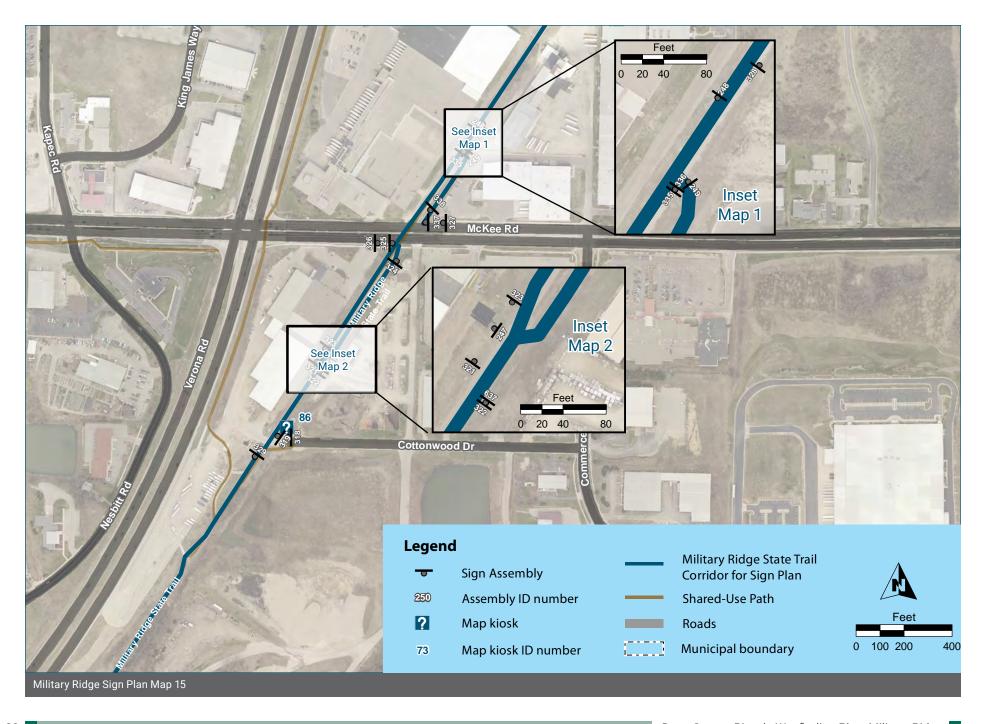

## **Plan Maps**

The following 16 maps show the wayfinding sign plan for the corridor. The maps start at the western terminus of the corridor and end at the Bicycle Roundabout at the eastern terminus, and are not continuous; there are missing areas where no signs are needed. Sign Assemblies are labeled with their Assembly ID number. The symbols are rotated to show the direction the sign assembly should be facing, so that the "post" symbol is shown behind the sign "panel" symbol.