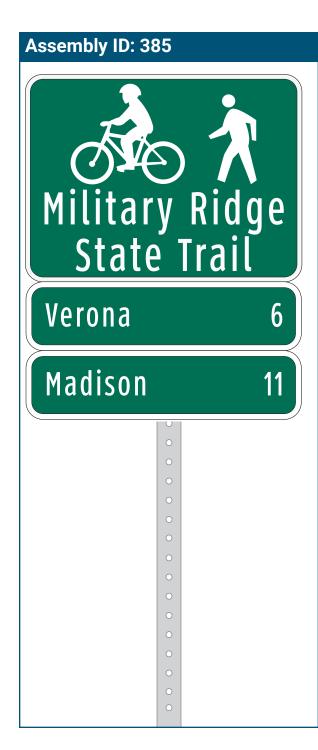

# On Military Ridge State Trail At West of Co Hwy JG Installation Details Assembly Type Confirmation Jurisdiction WisDNR Pole New Other Assemblies None Sign Facing West Post Distance off Path 4 ft Distance from Intersection 60 ft east of sidewalk Placement Notes