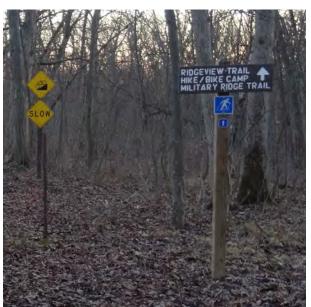

# On Liberty Park Spur At Cox Drive Installation Details Assembly Type Path Exit Jurisdiction Mount Horeb Pole Existing Other Assemblies Back to back with #201 Sign Facing Southwest Post Distance off Pavement Distance from Intersection 7 ft west of sidewalk Placement Notes Place on existing square wood sign post seen in photo for Assembly ID #201