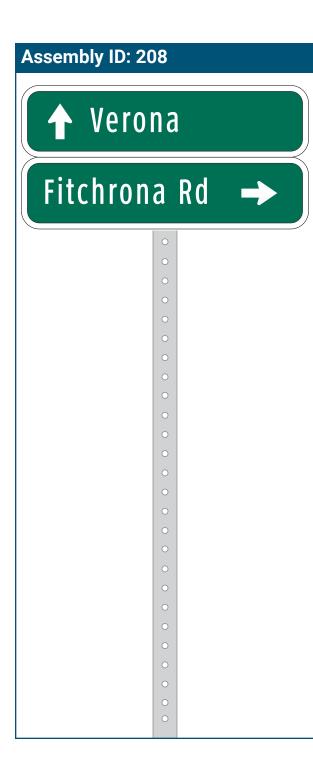

| Location                   |                                                  |
|----------------------------|--------------------------------------------------|
| On                         | Military Ridge State Trail                       |
| At                         | Fitchrona Road Spur                              |
| Installation Details       |                                                  |
| Assembly Type              | Decision                                         |
| Jurisdiction               | WisDNR                                           |
| Pole                       | New                                              |
| Other Assemblies           | Back to back with #209,<br>Perpendicular to #524 |
| Sign Facing                | Northeast                                        |
| Post Distance off Path     | 4 ft                                             |
| Distance from Intersection | 4 ft                                             |
| Placement Notes            |                                                  |
|                            |                                                  |
|                            |                                                  |

| On                         | Military Ridge State Trail                       |
|----------------------------|--------------------------------------------------|
| At                         | Fitchrona Road Spur                              |
| Installation Details       |                                                  |
| Assembly Type              | Decision                                         |
| Jurisdiction               | WisDNR                                           |
| Pole                       | New                                              |
| Other Assemblies           | Back to back with #208,<br>Perpendicular to #524 |
| Sign Facing                | Southwest                                        |
| Post Distance off Path     | 4 ft                                             |
| Distance from Intersection | 4 ft                                             |
| Placement Notes            |                                                  |