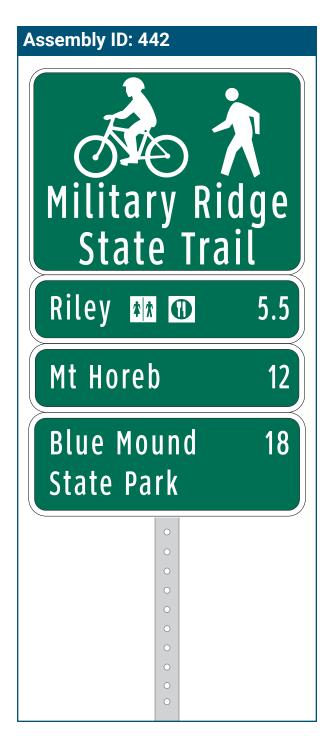

# On Military Ridge State Trail At Southwestof Nine Mound Road Installation Details Assembly Type Decision Jurisdiction Wis DNR Pole New Other Assemblies Back to back with #442 Sign Facing Southwest Post Distance off Path 4 ft Distance from Intersection About 60 feet southwest of Nine Mound Road intersection. Placement Notes