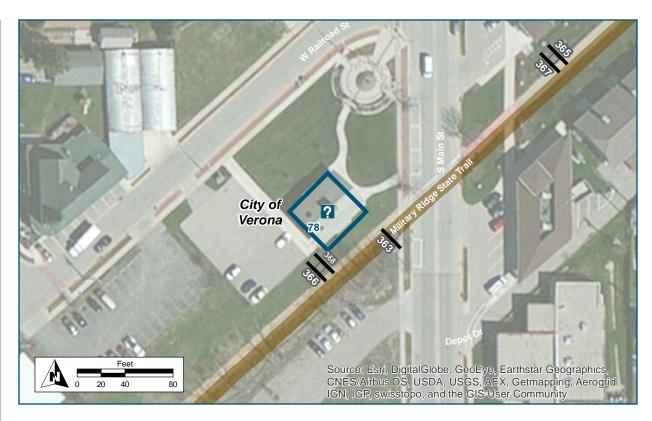

# Kiosk Map ID: 78

# See Placement Notes

# On Military Ridge Path At Hometown Jct Park Installation Details Kiosk Type Map, registration station Jurisdiction City of Verona Existing or Proposed Existing Sign Facing Northeast Distance off Pavement N/A Distance from Intersection Inside shelter Placement Notes No Change to Existing Kiosk