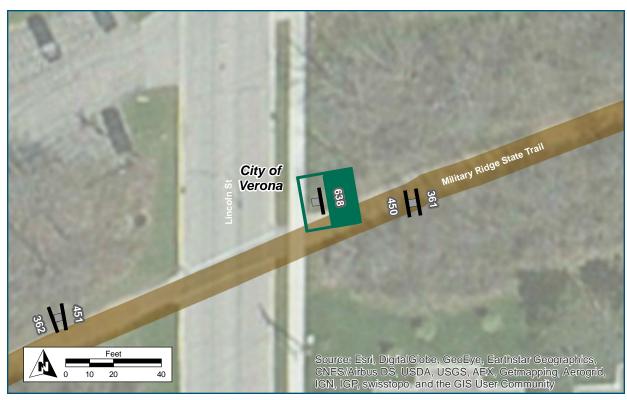

### Location

On Military Ridge State Trail

At East of Lincoln Street

### **Installation Details**

Assembly Type Decision

Jurisdiction WisDNR

Pole New

Other Assemblies Back to back with #450

Sign Facing East

Post Distance off Path 4 ft

Distance from Intersection 40 ft east of sidewalk

Ice Age Junction 0.7
Trail

Military Ridge Trailhead P 8.0

Dunn's Marsh 4.3 Bike Roundabout

0 0 0

### **Installation Details**

Assembly Type Confirmation

Jurisdiction WisDNR

Pole New

Other Assemblies Back to back with #361

Sign Facing West

Post Distance off Path 4 ft

Distance from Intersection 40 ft east of sidewalk

### **Installation Details**

Assembly Type Streetname

Jurisdiction WisDNR

Pole New

Other Assemblies None

Sign Facing NA

Post Distance off Path 4 ft

Distance from Intersection 3 ft east of sidewalk