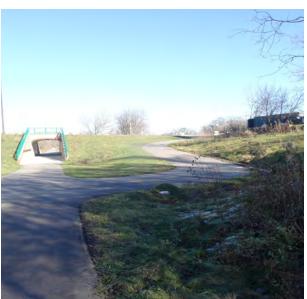

### Location

On Fitchrona Road

At Military Ridge Spur

### **Installation Details**

Assembly Type Path Access

Jurisdiction Town of Verona

Pole New

Other Assemblies None

Sign Facing North

Post Distance off Pavement 5 ft from curb

 $\textbf{Distance from Intersection} \quad \text{At least 50 ft north of path}$ 

intersection.

### **Placement Notes**

Must be visible from 100 feet north of sign, under the bridge.