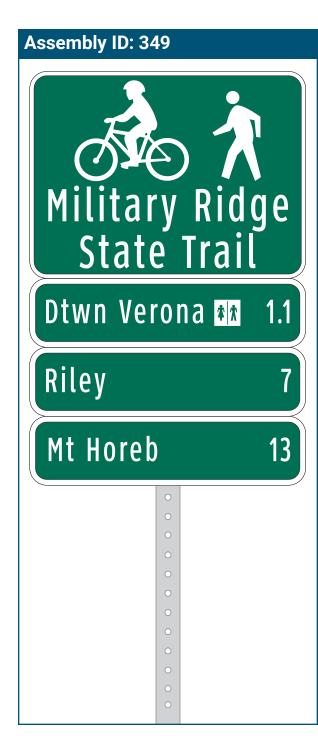

#### **Sign Assembly Detail Sheet**

Each Sign Assembly Detail Sheet displays the Assembly Identification code at the top, an image of the sign assembly as it should look mounted to the post, a map of the assembly location, and placement information. Most Detail Sheets also include a photo of the approximate location to aid in placement.