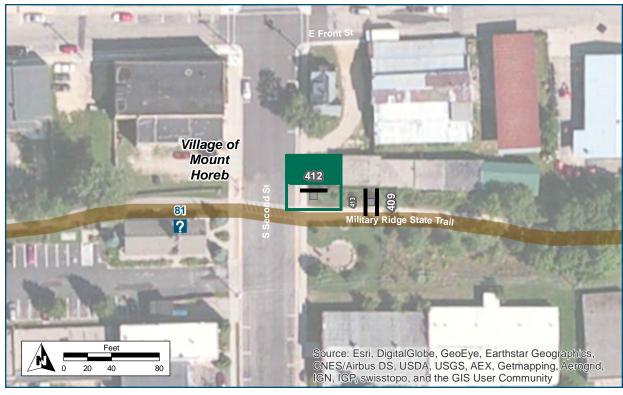

# On Military Ridge State Trail At East of 2nd Street Installation Details Assembly Type Decision Jurisdiction WisDNR Pole New Other Assemblies Back to back with #413 Sign Facing East Post Distance off Path 4 ft Distance from Intersection 50 ft east of sidewalk Placement Notes

| Location                   |                            |
|----------------------------|----------------------------|
| On                         | Military Ridge State Trail |
| At                         | East of 2nd Street         |
| Installation Details       |                            |
| Assembly Type              | Confirmation               |
| Jurisdiction               | WisDNR                     |
| Pole                       | New                        |
| Other Assemblies           | Back to back with #409     |
| Sign Facing                | West                       |
| Post Distance off Path     | 4 ft                       |
| Distance from Intersection | 50 ft east of sidewalk     |
| Placement Notes            |                            |
|                            |                            |
|                            |                            |

# Location

On S Second Street

At North of Military Ridge Trail

# **Installation Details**

Assembly Type Streetname

Jurisdiction Mount Horeb

Pole New

Other Assemblies None

Sign Facing N/A

Post Distance off 2 ft from sidewalk

Pavement

Distance from Intersection 5 ft north of trail crossing