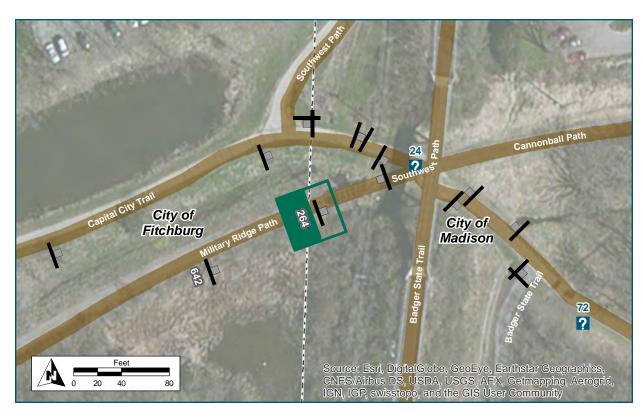

### Location

On Military Ridge Path

At West of Bicycle Roundabout

### **Installation Details**

Assembly Type Decision

Jurisdiction Fitchburg

Pole Existing

Other Assemblies None

Sign Facing Southwest

Post Distance off Path 5 ft

Distance from Intersection 60-80 ft west of roundabout

### **Placement Notes**

Replace Existing Roundabout Diagram with Proposed Panels

In 200 Feet

- ↑ Cannonball Path 🚴 🛪
- Camp Randall via Southwest Path