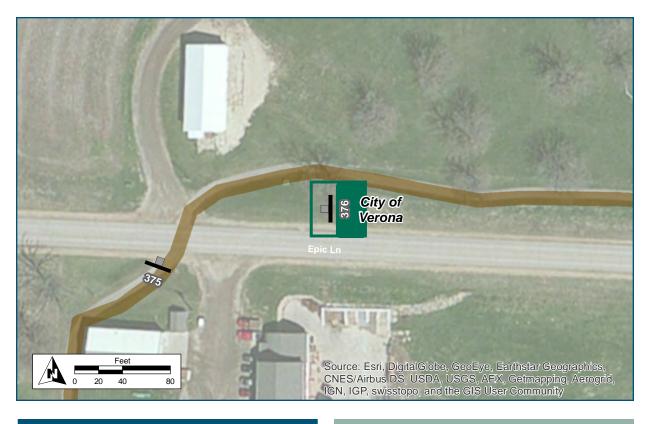

# Location On Military Ridge State Trail At Epic Spur Installation Details Assembly Type Street Name/Path Name Jurisdiction WisDNR Pole New Other Assemblies None Sign Facing N/A Post Distance off Path 4 ft Distance from Intersection 4 feet southeast of path spur Placement Notes

# Location

On Military Ridge Spur

At South of Epic Lane

# **Installation Details**

Assembly Type Streetname

Jurisdiction City of Verona

Pole New

Other Assemblies None

Sign Facing N/A

Post Distance off 5 ft from path

**Pavement** 

Distance from Intersection 10 ft south of pavement on

Epic Lane

# Location

On Epic Lane

At East of Military Ridge Spur

# **Installation Details**

Assembly Type Path Access

Jurisdiction City of Verona

Pole New

Other Assemblies None

Sign Facing East

Post Distance off 20 ft from Epic Ln pavement

**Pavement** 

Distance from Intersection 110 ft east of path crossing

#### **Placement Notes**

Place sign so it is visible by both path users and road users.

# On Epic Lane At West of Military Ridge Spur Installation Details Assembly Type Path Access Jurisdiction City of Verona Pole New Other Assemblies None Sign Facing West Post Distance off Pavement Distance from Intersection 130 ft west of path crossing Placement Notes