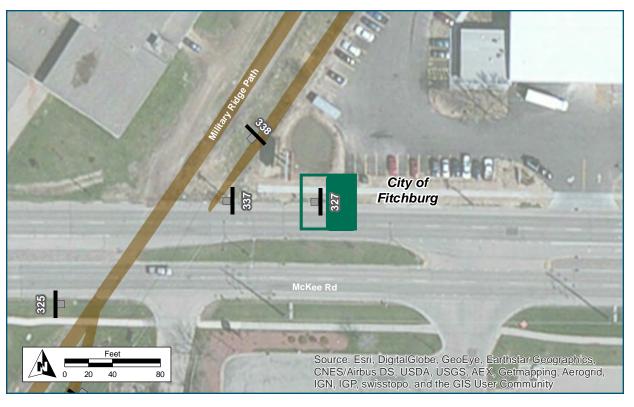

### Location

On Military Ridge Path

At North of McKee Road

Overpass

### **Installation Details**

Assembly Type Confirmation

Jurisdiction Fitchburg

Pole New

Other Assemblies None

Sign Facing South

Post Distance off Path 4 ft

Distance from Intersection About 100 ft north of spur path intersection

00

### **Placement Notes**

Longer post may be required.

- ↑ Quarry Ridge Rec Area 🎶 🖾 🔭 💰
- ♠ Verona
- ↑ Badger Prairie Co Park ♣️ᡮ ☑
- McKee Rd
  Westbound

### Location

On Military Ridge Path

At McKee Road Overpass

### **Installation Details**

Assembly Type Existing Decision

Jurisdiction Fitchburg

Pole Existing

Other Assemblies None

Sign Facing North

Post Distance off Path 3 ft from curb

**Distance from Intersection** About 80 ft north of path spur

intersection

### **Placement Notes**

Replace existing assembly