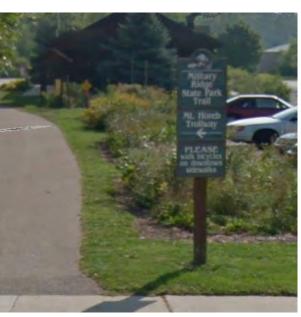

#### Location

On Military Ridge State Trail

At West of S 1st Street

#### **Installation Details**

Assembly Type Confirmation

Jurisdiction WisDNR

Pole New

Other Assemblies Back to back with #410

Sign Facing East

Post Distance off Path 3 ft

Distance from Intersection 50 ft west of sidewalk

# Location

On Military Ridge State Trail

At West of S 1st Street

# **Installation Details**

Assembly Type Decision

Jurisdiction WisDNR

Pole New

Other Assemblies Back to back with #414

Sign Facing West

Post Distance off Path 3 ft

**Distance from Intersection** 50 ft west of sidewalk