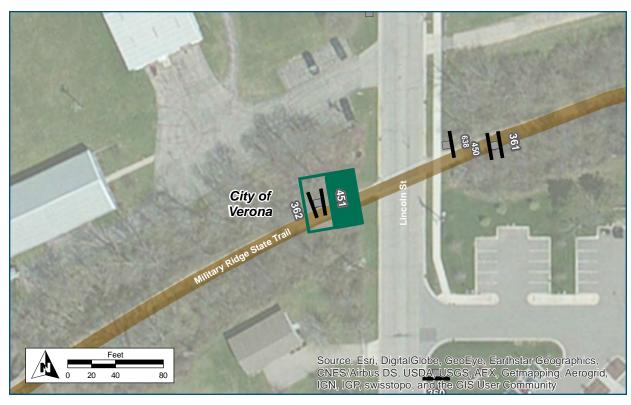

### Location

On Military Ridge State Trail

At East of Lincoln Street

### **Installation Details**

Assembly Type Decision

Jurisdiction WisDNR

Pole New

Other Assemblies Back to back with #450

Sign Facing East

Post Distance off Path 4 ft

Distance from Intersection 40 ft east of sidewalk

Ice Age Junction 0.7
Trail

Military Ridge Trailhead P 8.0

Dunn's Marsh 4.3 Bike Roundabout

0 0 0

### **Installation Details**

Assembly Type Confirmation

Jurisdiction WisDNR

Pole New

Other Assemblies Back to back with #361

Sign Facing West

Post Distance off Path 4 ft

Distance from Intersection 40 ft east of sidewalk

### **Installation Details**

Assembly Type Streetname

Jurisdiction WisDNR

Pole New

Other Assemblies None

Sign Facing NA

Post Distance off Path 4 ft

Distance from Intersection 3 ft east of sidewalk