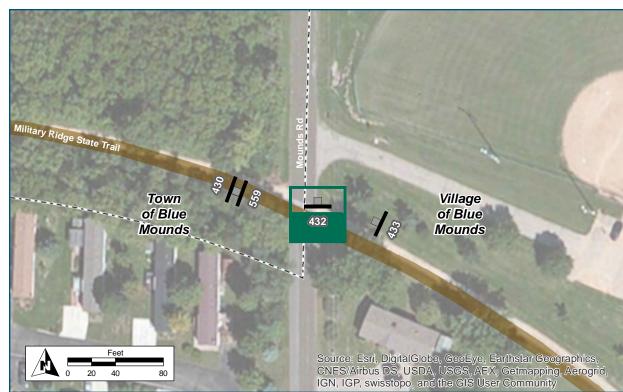

#### Location

On Military Ridge State Trail

At West of Mounds Road

#### **Installation Details**

Assembly Type Confirmation

Jurisdiction WisDNR

Pole New

Other Assemblies Back to back with #430

Sign Facing West

Post Distance off Path 4 ft

Distance from Intersection 50 ft west of Mounds Rd

#### Location On Military Ridge State Trail At West of Mounds Road **Installation Details** Assembly Type Decision Jurisdiction WisDNR Pole New Other Assemblies Back to back with #559 Sign Facing West Post Distance off Path 4 ft Distance from Intersection 50 ft west of Mounds Rd **Placement Notes**