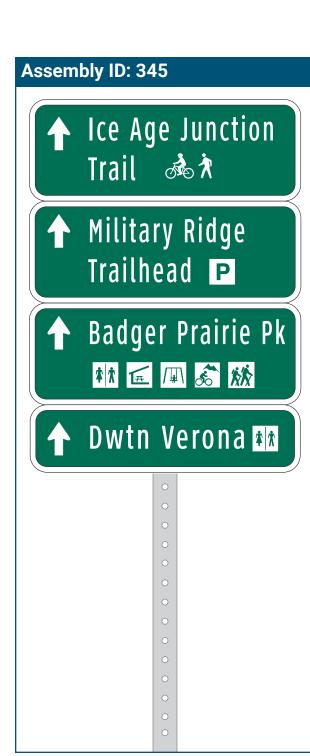

### **Placement Notes**

Replace current post with new, longer post.

| Location                   |                                       |
|----------------------------|---------------------------------------|
| On                         | Military Ridge State Trail            |
| At                         | West of Ice Age Junction Trail        |
| Installation Details       |                                       |
| Assembly Type              | Confirmation                          |
| Jurisdiction               | WisDNR                                |
| Pole                       | New                                   |
| Other Assemblies           | Back to back with #350                |
| Sign Facing                | East                                  |
| Post Distance off Path     | 4 ft                                  |
| Distance from Intersection | About 50 ft west of path intersection |
| Placement Notes            |                                       |
|                            |                                       |
|                            |                                       |

| On                         | Military Ridge State Trail            |
|----------------------------|---------------------------------------|
| At                         | West of Ice Age Junction Trail        |
| Installation Details       |                                       |
| Assembly Type              | Confirmation                          |
| Jurisdiction               | WisDNR                                |
| Pole                       | New                                   |
| Other Assemblies           | Back to back with #350                |
| Sign Facing                | East                                  |
| Post Distance off Path     | 4 ft                                  |
| Distance from Intersection | About 50 ft west of path intersection |
| Placement Notes            |                                       |

- **↑** Madison
- ← Military Ridge Trailhead P
- ◆ Badger Prairie Pk
- Reddan Soccer Pk

# On Military Ridge State Trail At West of Ice Age Junction Trail Installation Details Assembly Type Decision Jurisdiction WisDNR Pole New Other Assemblies Back to back with #349 Sign Facing West Post Distance off Path 4 ft Distance from Intersection About 50 ft west of path intersection Placement Notes