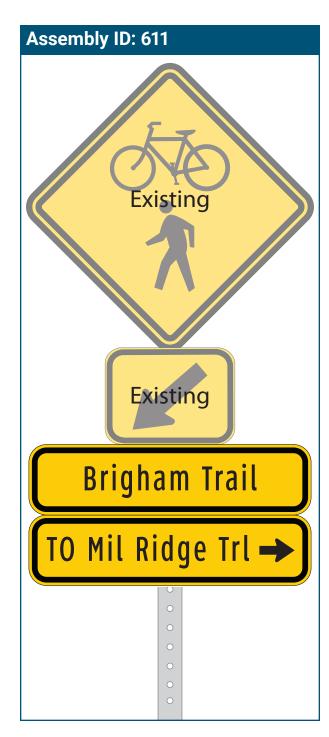

#### Location

On Military Ridge State Trl

At East of Brigham Park Trl

#### **Installation Details**

Assembly Type Decision

Jurisdiction WisDNR

Pole New

Other Assemblies Back to back with #436

Sign Facing East

Post Distance off 4 ft

**Pavement** 

Distance from Intersection 50 ft east of Brigham Park

Trail

| Location                      |                                     |
|-------------------------------|-------------------------------------|
| On                            | Military Ridge State Trl            |
| At                            | East of Brigham Park Trl            |
| Installation Details          |                                     |
| Assembly Type                 | Confirmation                        |
| Jurisdiction                  | WisDNR                              |
| Pole                          | New                                 |
| Other Assemblies              | Back to back with #435              |
| Sign Facing                   | West                                |
| Post Distance off<br>Pavement | 4 ft                                |
| Distance from Intersection    | 50 ft east of Brigham Park<br>Trail |
| Placement Notes               |                                     |
|                               |                                     |

#### **Assembly ID: 613 & 615**

#### See Placement Notes

#### **Installation Details**

Assembly Type Trailhead

Jurisdiction Dane County Parks

Pole Existing

Other Assemblies

ici /icocinibileo

Sign Facing East/West

Post Distance off About 10 ft north of Military

Pavement Ridge Trail

Distance from Intersection About 15 ft east of Brigham

Park Trail

#### **Placement Notes**

Existing Signs to Remain

| Location                   |                                                 |
|----------------------------|-------------------------------------------------|
| On                         | Brigham Park Trail                              |
| At                         | North of Military Ridge Trail                   |
| Installation Details       |                                                 |
| Assembly Type              | Decision                                        |
| Jurisdiction               | Dane County Parks                               |
| Pole                       | Existing                                        |
| Other Assemblies           | Back to Back with "No Motor Vehicles"           |
| Sign Facing                | North                                           |
| Post Distance off Path     | 4 ft                                            |
| Distance from Intersection | About 20 ft north of Military<br>Ridge St Trail |
| Placement Notes            |                                                 |