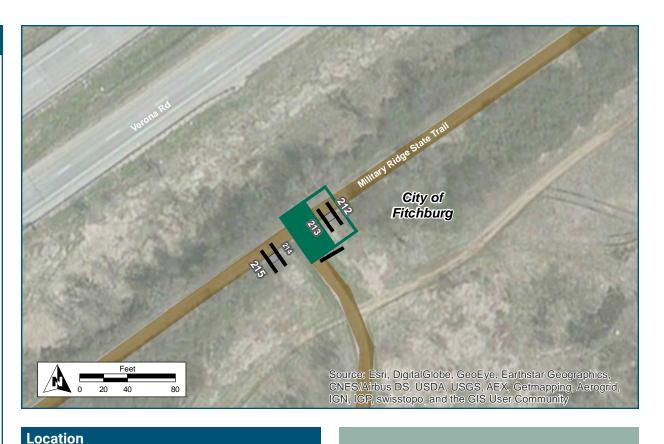

### Location

On Military Ridge State Trail

At Quarry Ridge Spur

### **Installation Details**

Assembly Type Decision

Jurisdiction WisDNR

Pole New

Other Assemblies Back to Back with #213

Sign Facing Northwest

Post Distance off Path 4 ft

Distance from Intersection 15-25 ft northeast of path

intersection.

### **Placement Notes**

Place in mowed area so it is visible to users traveling southwest

Cottonwood Dr 0.8

Dunn's Marsh 1.7
Bike Roundabout

Regional Path Connections

# On Military Ridge State Trail At Quarry Ridge Spur Installation Details Assembly Type Confirmation Jurisdiction WisDNR Pole New Other Assemblies Back to Back with #212 Sign Facing Southwest Post Distance off Path 4 ft Distance from Intersection 15-25 ft northeast of path intersection Placement Notes

| Location                   |                                         |
|----------------------------|-----------------------------------------|
| On                         | Military Ridge State Trail              |
| At                         | Quarry Ridge Spur                       |
| Installation Details       |                                         |
| Assembly Type              | Confirmation                            |
| Jurisdiction               | WisDNR                                  |
| Pole                       | New                                     |
| Other Assemblies           | Back to back with #215                  |
| Sign Facing                | Northeast                               |
| Post Distance off Path     | 4 ft                                    |
| Distance from Intersection | 15-25 ft southwest of path intersection |
| Placement Notes            |                                         |
|                            |                                         |
|                            |                                         |

### **Installation Details**

Assembly Type Decision

Jurisdiction WisDNR

Pole New

Other Assemblies Back to Back with #214

Sign Facing Southwest

Post Distance off Path 4 ft

**Distance from Intersection** 15-25 ft southwest of path

intersection

### **Placement Notes**

Place post in mowed area so visible to users traveling northeast.