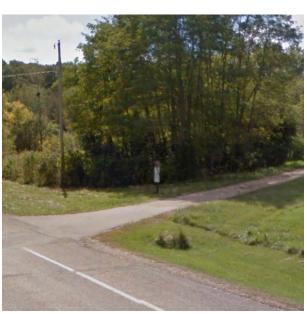

# Location

On Co Hwy P

At North of Military Ridge Trail

# **Installation Details**

Assembly Type Streetname

Jurisdiction Dane County Highway

Pole New

Other Assemblies None

Sign Facing NA

Post Distance off Pavement 13 ft

 $\textbf{Distance from Intersection} \quad \text{About 5 ft north of trail}$ 

crossing

# Location

On Town Hall Road

At South of Military Ridge Trail

# **Installation Details**

Assembly Type Streetname

Jurisdiction Town of Springdale

Pole New

Other Assemblies None

Sign Facing N/A

Post Distance off 13 ft

**Pavement** 

Distance from Intersection 5 ft north of trail crossing