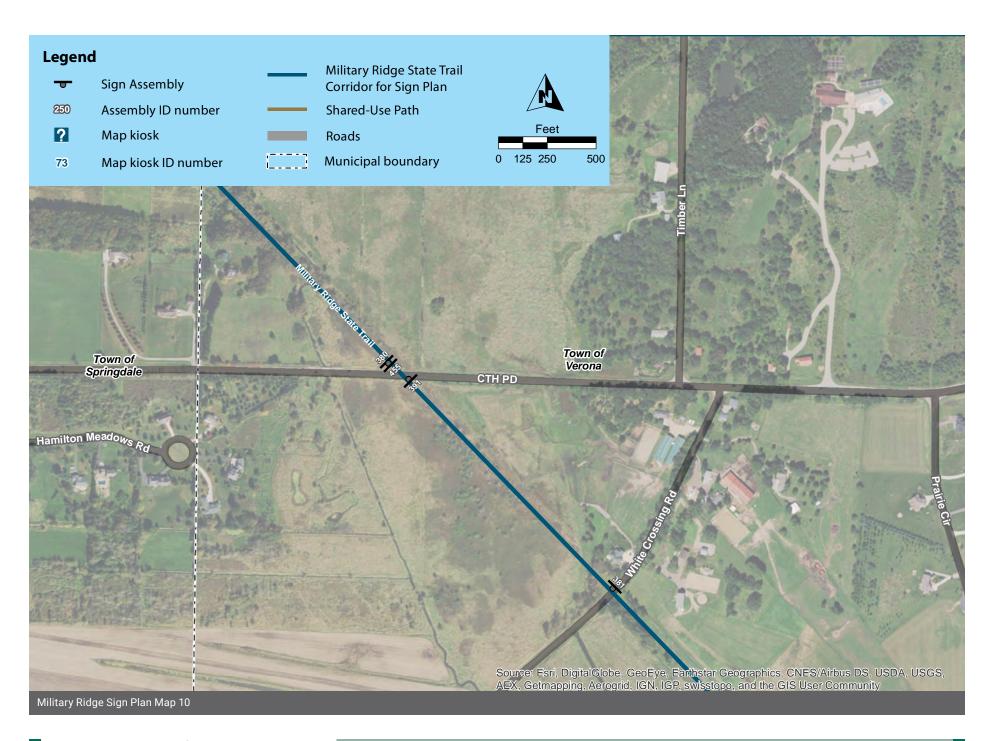

## **Plan Maps**

The following 16 maps show the wayfinding sign plan for the corridor. The maps start at the western terminus of the corridor and end at the Bicycle Roundabout at the eastern terminus, and are not continuous; there are missing areas where no signs are needed. Sign Assemblies are labeled with their Assembly ID number. The symbols are rotated to show the direction the sign assembly should be facing, so that the "post" symbol is shown behind the sign "panel" symbol.