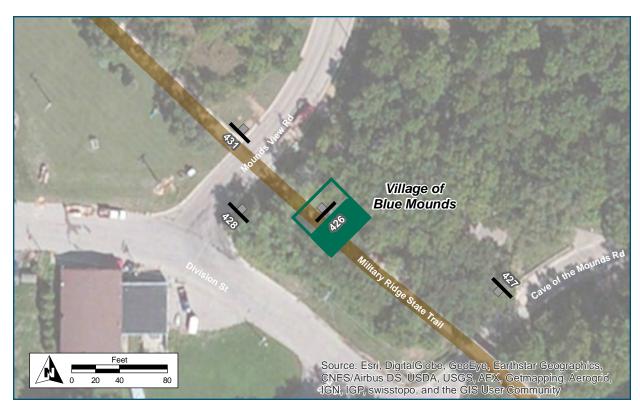

#### Location

On Cave Mounds Road

At East of Military Ridge Trail

#### **Installation Details**

Assembly Type Trail Access

Jurisdiction Village of Blue Mounds

Pole New

Other Assemblies None

Sign Facing Northeast

Post Distance off 5 ft

**Pavement** 

Distance from Intersection 100 ft north of Division St

- ↑ Blue Mound State
  Pk ♣ ♠ ♠ ♠ ♠
- **↑** Dodgeville
- ← Blue Mounds
  Businesses

#### Location

On Mounds View Road

At SW of Military Ridge Trail

#### **Installation Details**

Assembly Type Decision

Jurisdiction Village of Blue Mounds

Pole New

Other Assemblies None

Sign Facing Southeast

Post Distance off Pavement 3 ft from curb

Distance from Intersection 30 ft downhill from trail

#### Location

On Mounds View Road

At North of Military Ridge Trail

#### **Installation Details**

Assembly Type Streetname

**Jurisdiction** Town of Blue Mounds

Pole New

Other Assemblies None

Addembned None

 $\textbf{Sign Facing} \quad \textbf{N/A}$ 

Post Distance off 13 ft

#### Location

On Military Ridge State Trail

At Mounds View Park