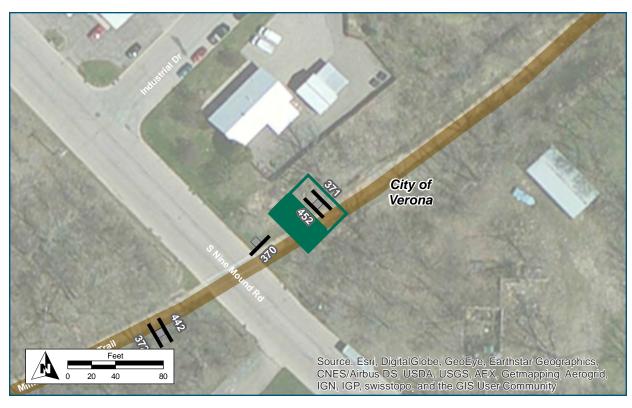

# On Military Ridge State Trail At Northeast of Nine Mound Road Installation Details Assembly Type Decision Jurisdiction WisDNR Pole New Other Assemblies Back to back with #452 Sign Facing Northeast Post Distance off Path 4 ft Distance from Intersection 60 ft northeast of Nine Mound Rd intersection Placement Notes