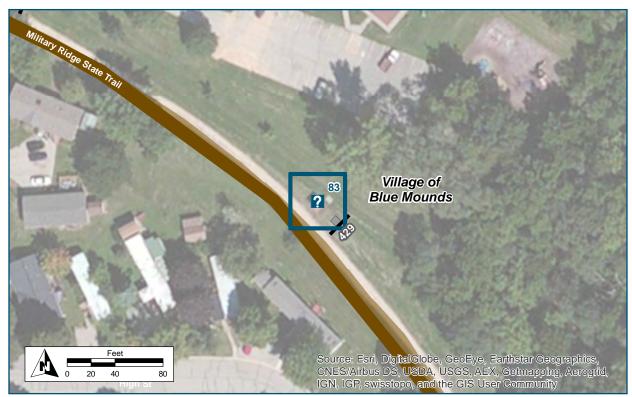

#### Kiosk Map ID: 83

#### See Placement Notes

#### Location

On Military Ridge Path

At Mounds View Park

#### **Installation Details**

Kiosk Type Map, registration station

Jurisdiction Mt Horeb

**Existing or Proposed** Existing

or repeace \_\_maining

Sign Facing East/West

Distance off Pavement North of path

Distance from Intersection N/A

#### **Placement Notes**

No change to existing kiosk

♠ Dodgeville/Gov Dodge State Pk