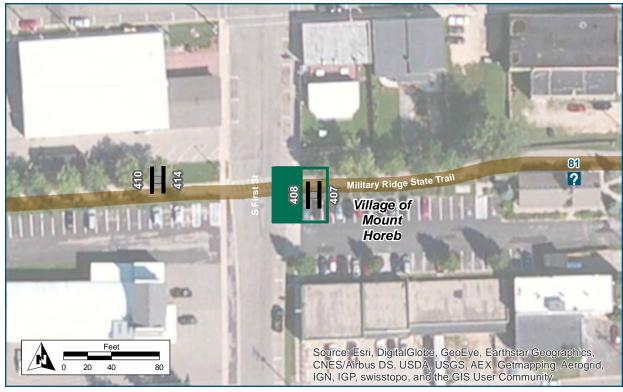

# Location

On Military Ridge State Trail

At East of 1st Street

# **Installation Details**

Assembly Type Existing Decision

Jurisdiction Mount Horeb

Pole Existing

Other Assemblies Back to back with #408

Sign Facing East

Post Distance off Path 3 ft

Distance from Intersection 2 ft from sidewalk

#### **Placement Notes**

**Existing Assembly to Remain** 

# **Installation Details**

Assembly Type Existing Decision

Jurisdiction Mount Horeb

Pole Existing

Other Assemblies Back to Back with #407

Sign Facing West

Post Distance off Path 3 ft

Distance from Intersection 2 ft from sidewalk

#### **Placement Notes**

**Existing Assembly to Remain** 

Blue Mound State
Pk 🕰 🛕 🎊

Dodgeville

24

#### Location

On Military Ridge State Trail

At West of S 1st Street

#### **Installation Details**

Assembly Type Confirmation

Jurisdiction WisDNR

Pole New

Other Assemblies Back to back with #410

Sign Facing East

Post Distance off Path 3 ft

Distance from Intersection 50 ft west of sidewalk