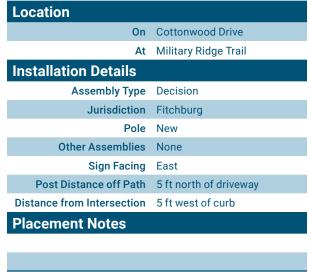

### Location

On Military Ridge State Trail

At Quarry Ridge Spur

### **Installation Details**

Assembly Type Decision

Jurisdiction WisDNR

Pole New

Other Assemblies Back to Back with #213

Sign Facing Northwest

Post Distance off Path 4 ft

Distance from Intersection 15-25 ft northeast of path

intersection.

### **Placement Notes**

Place in mowed area so it is visible to users traveling southwest

Cottonwood Dr 0.8

Dunn's Marsh 1.7
Bike Roundabout

Regional Path Connections