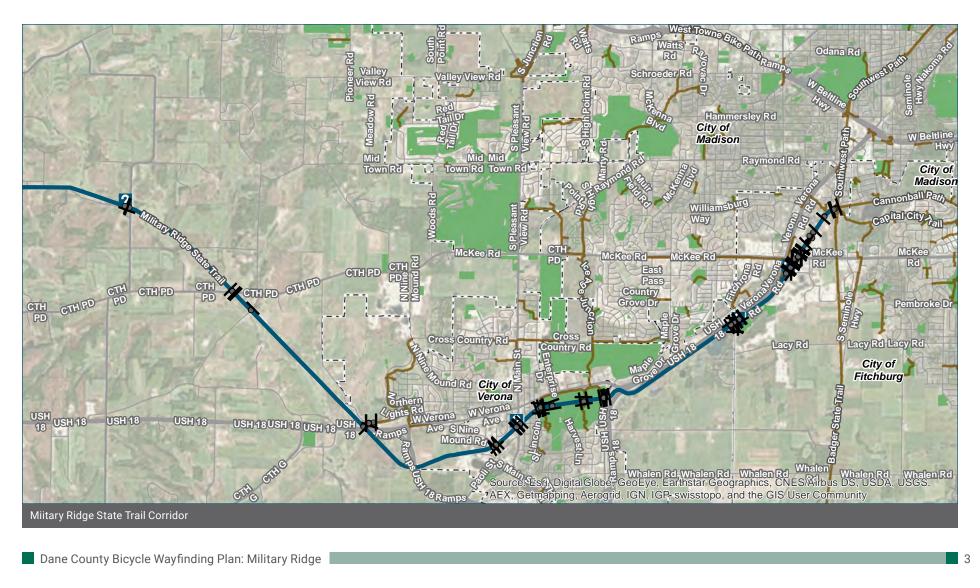

## **Plan Maps**

The following 16 maps show the wayfinding sign plan for the corridor. The maps start at the western terminus of the corridor and end at the Bicycle Roundabout at the eastern terminus, and are not continuous; there are missing areas where no signs are needed. Sign Assemblies are labeled with their Assembly ID number. The symbols are rotated to show the direction the sign assembly should be facing, so that the "post" symbol is shown behind the sign "panel" symbol.