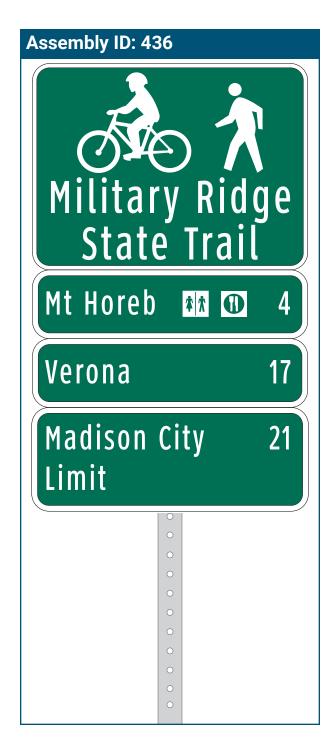

#### Location

On Military Ridge State Trl

At East of Brigham Park Trl

#### **Installation Details**

Assembly Type Decision

Jurisdiction WisDNR

Pole New

Other Assemblies Back to back with #436

Sign Facing East

Post Distance off 4 ft

**Pavement** 

Distance from Intersection 50 ft east of Brigham Park

Trail

| Location                      |                                     |
|-------------------------------|-------------------------------------|
| On                            | Military Ridge State Trl            |
| At                            | East of Brigham Park Trl            |
| Installation Details          |                                     |
| Assembly Type                 | Confirmation                        |
| Jurisdiction                  | WisDNR                              |
| Pole                          | New                                 |
| Other Assemblies              | Back to back with #435              |
| Sign Facing                   | West                                |
| Post Distance off<br>Pavement | 4 ft                                |
| Distance from Intersection    | 50 ft east of Brigham Park<br>Trail |
| Placement Notes               |                                     |
|                               |                                     |