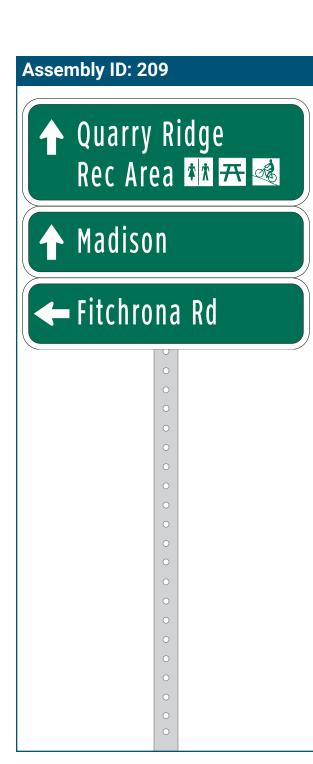

| On                         | Military Ridge State Trail                       |
|----------------------------|--------------------------------------------------|
| At                         | Fitchrona Road Spur                              |
| Installation Details       |                                                  |
| Assembly Type              | Decision                                         |
| Jurisdiction               | WisDNR                                           |
| Pole                       | New                                              |
| Other Assemblies           | Back to back with #208,<br>Perpendicular to #524 |
| Sign Facing                | Southwest                                        |
| Post Distance off Path     | 4 ft                                             |
| Distance from Intersection | 4 ft                                             |
| Placement Notes            |                                                  |

Quarry Ridge 1.9 Rec Area ♣ᡮ ⊈ 🚡 💰

Dunn's Marsh 3.6 Bike Roundabout

Regional Path Connections

0 0 0