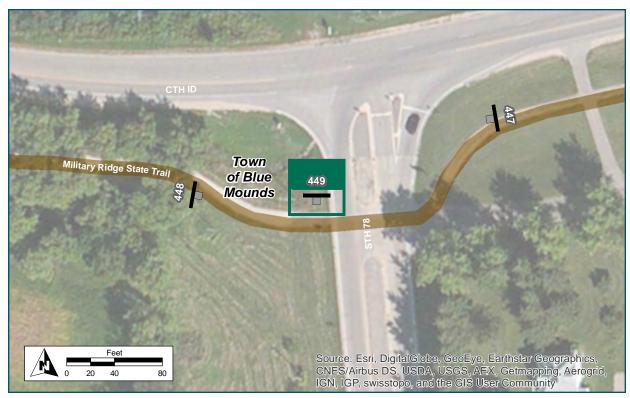

# On Military Ridge State Trail At East of State Hwy 78 Installation Details Assembly Type Warning Jurisdiction WisDNR Pole New Other Assemblies None Sign Facing East Post Distance off Path 4 ft Distance from Intersection 90-100 ft east of State Hwy 78 Placement Notes

#### Location

On Military Ridge State Trail

At West of State Hwy 78

#### **Installation Details**

Assembly Type Streetname

Jurisdiction WisDNR

Pole New

Other Assemblies None

Sign Facing N/A

Post Distance off 10 ft north of trail

**Pavement** 

Distance from Intersection 5 ft west of STH 78

#### **Placement Notes**

Place so visible to bicyslists turning south. Don't block state highway sign plaques.

| Location                      |                             |
|-------------------------------|-----------------------------|
| On                            | Military Ridge State Trail  |
| At                            | West of State Hwy 78        |
| Installation Details          |                             |
| Assembly Type                 | Warning                     |
| Jurisdiction                  | WisDNR                      |
| Pole                          | New                         |
| Other Assemblies              | None                        |
| Sign Facing                   | West                        |
| Post Distance off<br>Pavement | 4 ft                        |
| Distance from Intersection    | 105 ft west of State Hwy 78 |
| Placement Notes               |                             |
|                               |                             |
|                               |                             |