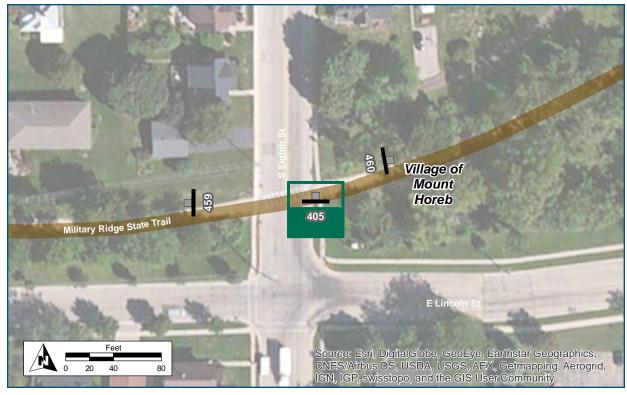

### Location

On Military Ridge State Trail

At East of Lincoln Street

### **Installation Details**

Assembly Type Decision

Jurisdiction WisDNR

Pole New

Other Assemblies Back to back with #450

Sign Facing East

Post Distance off Path 4 ft

Distance from Intersection 40 ft east of sidewalk

Ice Age Junction 0.7
Trail

Military Ridge Trailhead P 8.0

Dunn's Marsh 4.3 Bike Roundabout

0 0 0

### **Installation Details**

Assembly Type Confirmation

Jurisdiction WisDNR

Pole New

Other Assemblies Back to back with #361

Sign Facing West

Post Distance off Path 4 ft

Distance from Intersection 40 ft east of sidewalk

### **Installation Details**

Assembly Type Streetname

Jurisdiction WisDNR

Pole New

Other Assemblies None

Sign Facing NA

Post Distance off Path 4 ft

Distance from Intersection 3 ft east of sidewalk