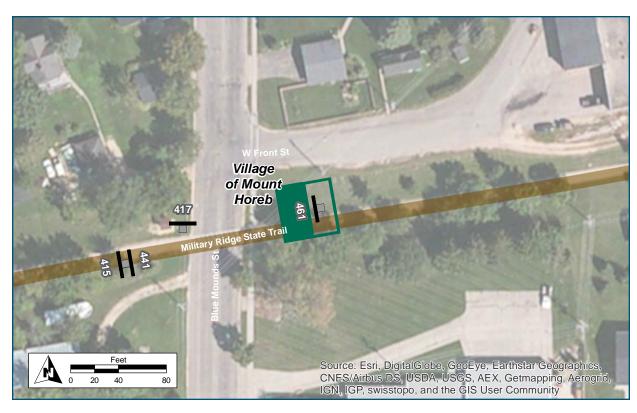

# On Military Ridge State Trail At East of Brian Street Installation Details Assembly Type Confirmation Jurisdiction WisDNR Pole New Other Assemblies Back to back with #399 Sign Facing West Post Distance off Path 3 ft Distance from Intersection 50 ft east of path to park shelter. Placement Notes Place on south side of trail, across from the Welcome to Mt Horeb sign.