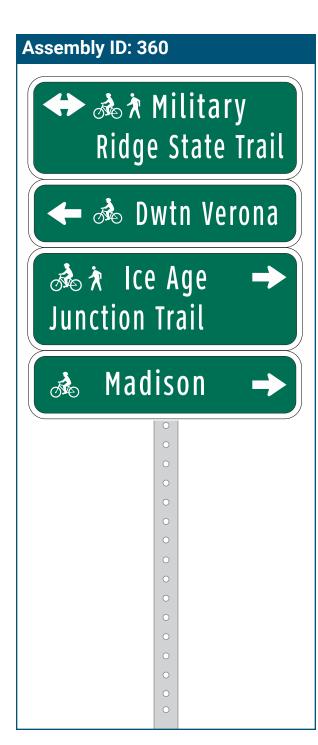

### Location

On Military Ridge State Trail

At East of Lincoln Street

### **Installation Details**

Assembly Type Decision

Jurisdiction WisDNR

Pole New

Other Assemblies Back to back with #450

Sign Facing East

Post Distance off Path 4 ft

Distance from Intersection 40 ft east of sidewalk

Ice Age Junction 0.7
Trail

Military Ridge Trailhead P 8.0

Dunn's Marsh 4.3 Bike Roundabout

0 0 0

### **Installation Details**

Assembly Type Confirmation

Jurisdiction WisDNR

Pole New

Other Assemblies Back to back with #361

Sign Facing West

Post Distance off Path 4 ft

Distance from Intersection 40 ft east of sidewalk

### **Installation Details**

Assembly Type Streetname

Jurisdiction WisDNR

Pole New

Other Assemblies None

Sign Facing NA

Post Distance off Path 4 ft

Distance from Intersection 3 ft east of sidewalk