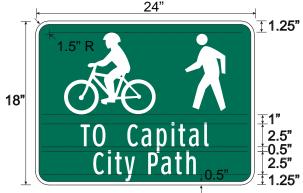

#### Identification/Path Access (I-PA)

- 18" tall x 24" wide
- Highway Gothic font with at least 2" capital letter height; 2.5" height is preferred.
- "TO" is upper case, path name is upper and lower case
- Shows bicycle and pedestrian mode symbols and the name of the path