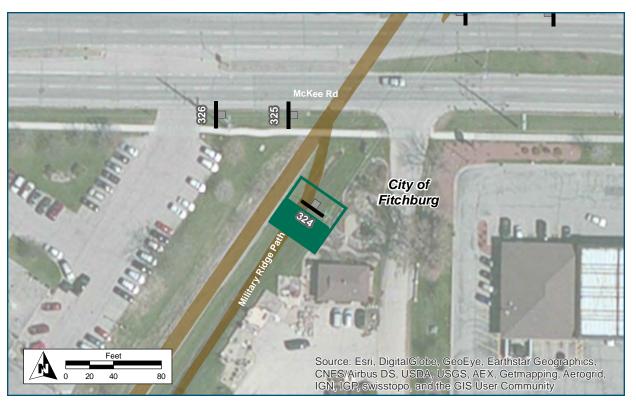

### Location

On Military Ridge Path

At North of McKee Road

Overpass

### **Installation Details**

Assembly Type Confirmation

Jurisdiction Fitchburg

Pole New

Other Assemblies None

Sign Facing South

Post Distance off Path 4 ft

Distance from Intersection About 100 ft north of spur path intersection

### **Placement Notes**

Longer post may be required.

- ↑ Quarry Ridge Rec Area 🎶 🖾 🔭 💰
- ♠ Verona
- ↑ Badger Prairie Co Park ♣️ᡮ ☑
- McKee Rd
  Westbound