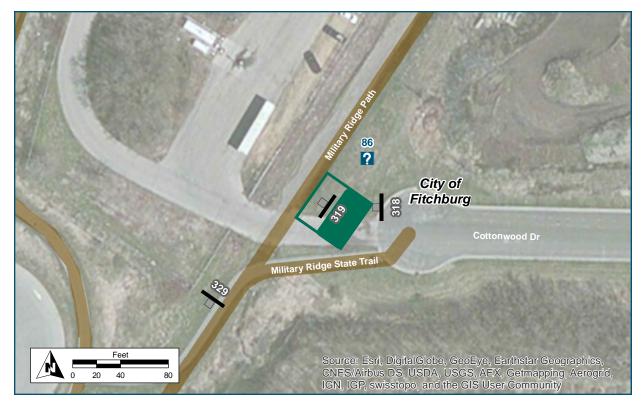

### Location

On Military Ridge Path

At N of Cottonwood Drive

### **Installation Details**

Kiosk Type Map, registration station

Jurisdiction Fitchburg

**Existing or Proposed** Existing

Sign Facing South

Distance off Pavement 5 ft east of path

Distance from Intersection 20 ft north of driveway

### **Placement Notes**

Place map so that viewer is facing north, and orient map north.

### Location

On Military Ridge Path

At N of Cottonwood Dr

### **Installation Details**

Kiosk Type Map, registration station

Jurisdiction Fitchburg

Existing or Proposed Proposed

Sign Facing South

Distance off Pavement 5 ft east of path

Distance from Intersection 20 ft north of driveway

### **Placement Notes**

Place map so that viewer is facing within 45 degrees of north, and orient map north.

**↑** 400 Feet