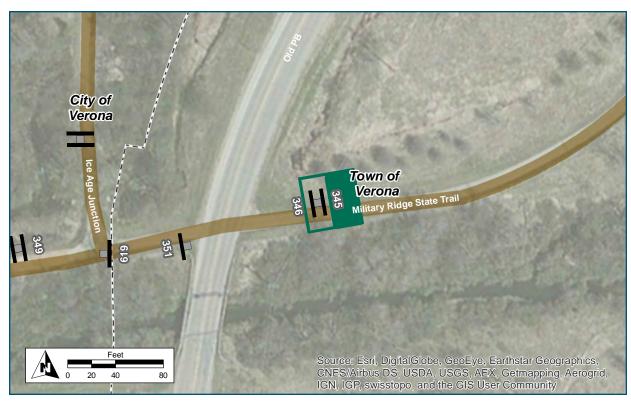

### Location

On Military Ridge State Trail

At West of Old County Road PB

### **Installation Details**

Assembly Type Street Name

Jurisdiction WisDNR

Pole Replace

Other Assemblies None

Sign Facing West

Post Distance off Path 4 ft

Distance from Intersection 10 ft west of Old Co Rd PB

### **Placement Notes**

Replace current post with new, longer post.

| Location                   |                                       |
|----------------------------|---------------------------------------|
| On                         | Military Ridge State Trail            |
| At                         | West of Ice Age Junction Trail        |
| Installation Details       |                                       |
| Assembly Type              | Confirmation                          |
| Jurisdiction               | WisDNR                                |
| Pole                       | New                                   |
| Other Assemblies           | Back to back with #350                |
| Sign Facing                | East                                  |
| Post Distance off Path     | 4 ft                                  |
| Distance from Intersection | About 50 ft west of path intersection |
| Placement Notes            |                                       |
|                            |                                       |
|                            |                                       |