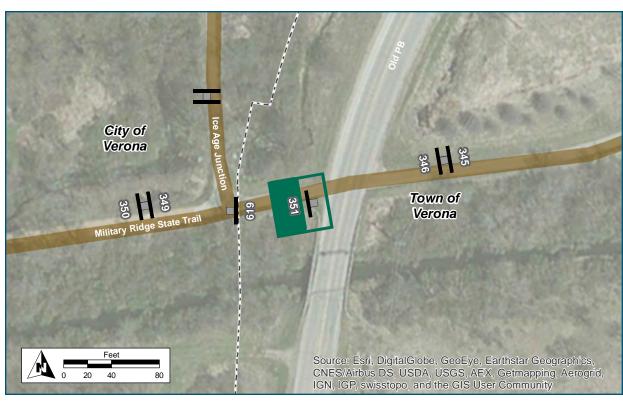

#### **Corridor overview maps**

Show the approximate locations of the sign assemblies along the entire Cannonball Path corridor. Sign assemblies are labeled by their Assembly ID number

## **Plan Maps**

The following 16 maps show the wayfinding sign plan for the corridor. The maps start at the western terminus of the corridor and end at the Bicycle Roundabout at the eastern terminus, and are not continuous; there are missing areas where no signs are needed. Sign Assemblies are labeled with their Assembly ID number. The symbols are rotated to show the direction the sign assembly should be facing, so that the "post" symbol is shown behind the sign "panel" symbol.