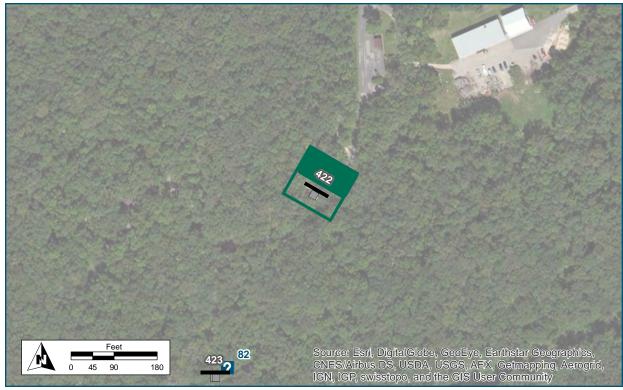

#### Kiosk Map ID: 82

#### See Placement Notes

#### Location

On Blue Mound Campground Drive

At Spur to Military Ridge Drive

#### **Installation Details**

Kiosk Type Registration station

Jurisdiction WisDNR

**Existing or Proposed** Existing

Sign Facing West

Distance off Pavement 5 ft east of path

Distance from Intersection 10 ft south of campground

drive

#### **Placement Notes**

Add map of Military Ridge State Trail to kiosk