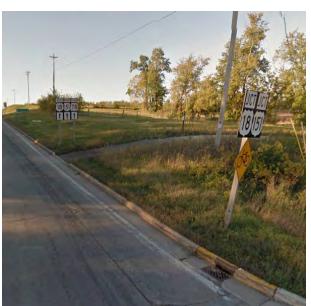

# On Military Ridge State Trail At East of State Hwy 78 Installation Details Assembly Type Warning Jurisdiction WisDNR Pole New Other Assemblies None Sign Facing East Post Distance off Path 4 ft Distance from Intersection 90-100 ft east of State Hwy 78 Placement Notes

#### Location

On Military Ridge State Trail

At West of State Hwy 78

#### **Installation Details**

Assembly Type Streetname

Jurisdiction WisDNR

Pole New

Other Assemblies None

Sign Facing N/A

Post Distance off 10 ft north of trail

**Pavement** 

Distance from Intersection 5 ft west of STH 78

#### **Placement Notes**

Place so visible to bicyslists turning south. Don't block state highway sign plaques.

| Location                      |                             |
|-------------------------------|-----------------------------|
| On                            | Military Ridge State Trail  |
| At                            | West of State Hwy 78        |
| Installation Details          |                             |
| Assembly Type                 | Warning                     |
| Jurisdiction                  | WisDNR                      |
| Pole                          | New                         |
| Other Assemblies              | None                        |
| Sign Facing                   | West                        |
| Post Distance off<br>Pavement | 4 ft                        |
| Distance from Intersection    | 105 ft west of State Hwy 78 |
| Placement Notes               |                             |
|                               |                             |
|                               |                             |