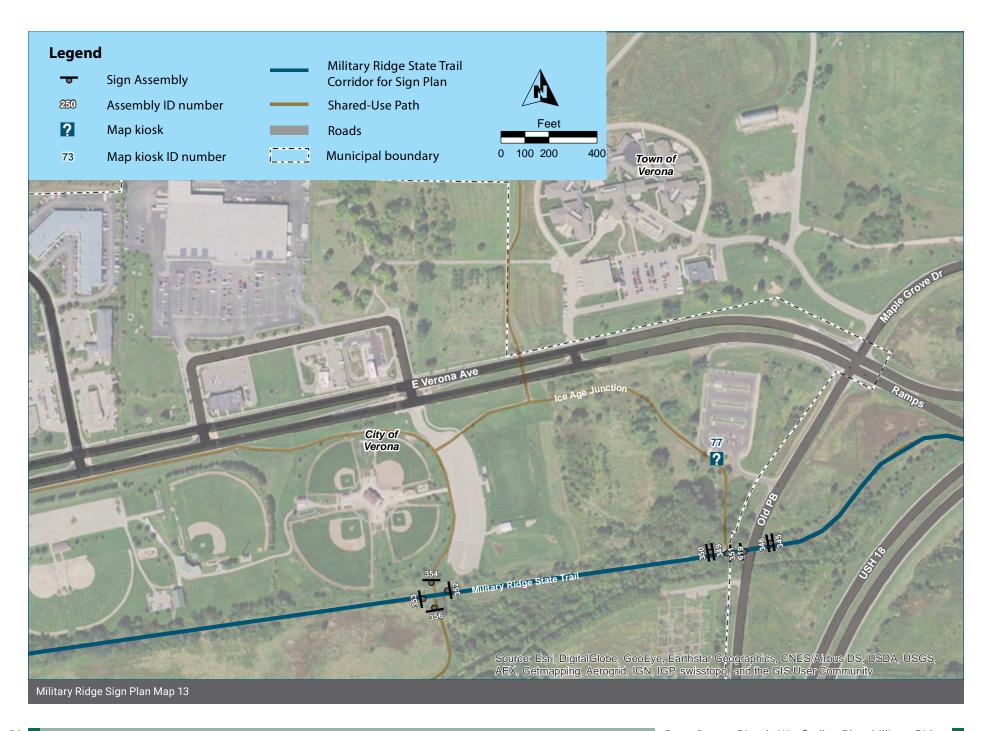

## **Plan Maps**

The following 16 maps show the wayfinding sign plan for the corridor. The maps start at the western terminus of the corridor and end at the Bicycle Roundabout at the eastern terminus, and are not continuous; there are missing areas where no signs are needed. Sign Assemblies are labeled with their Assembly ID number. The symbols are rotated to show the direction the sign assembly should be facing, so that the "post" symbol is shown behind the sign "panel" symbol.