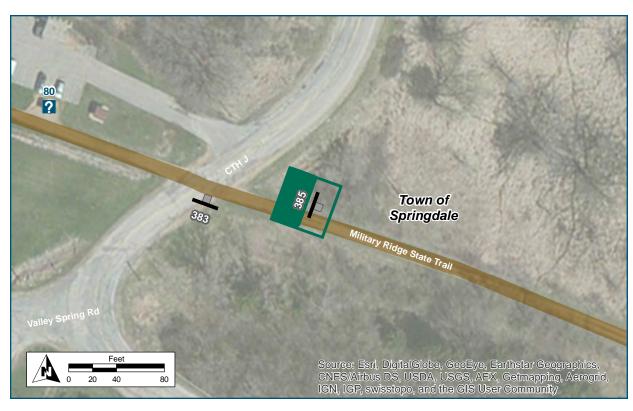

# On Military Ridge State Trail At West of Co Hwy JG Installation Details Assembly Type Confirmation Jurisdiction WisDNR Pole New Other Assemblies None Sign Facing West Post Distance off Path 4 ft Distance from Intersection 60 ft east of sidewalk Placement Notes