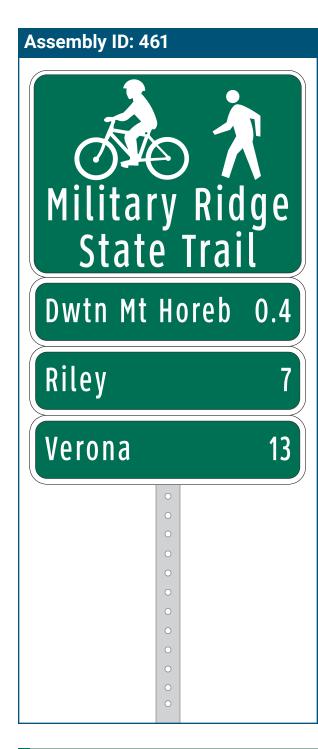

# On Military Ridge State Trail At East of Brian Street Installation Details Assembly Type Confirmation Jurisdiction WisDNR Pole New Other Assemblies Back to back with #399 Sign Facing West Post Distance off Path 3 ft Distance from Intersection 50 ft east of path to park shelter. Placement Notes Place on south side of trail, across from the Welcome to Mt Horeb sign.