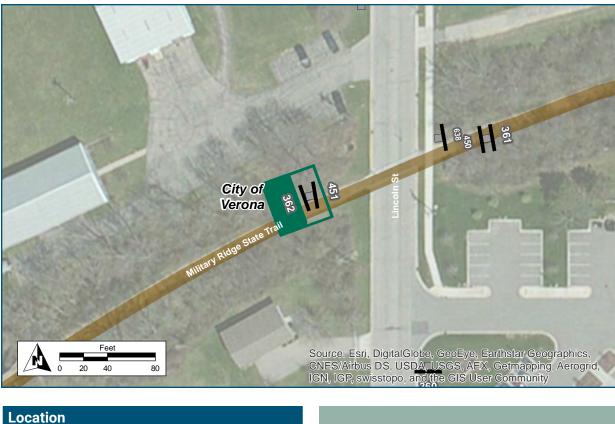

### Location

On Military Ridge State Trail

At East of Lincoln Street

### **Installation Details**

Assembly Type Decision

Jurisdiction WisDNR

Pole New

Other Assemblies Back to back with #450

Sign Facing East

Post Distance off Path 4 ft

Distance from Intersection 40 ft east of sidewalk

Ice Age Junction 0.7
Trail

Military Ridge Trailhead P 8.0

Dunn's Marsh 4.3 Bike Roundabout

0 0 0

### **Installation Details**

Assembly Type Confirmation

Jurisdiction WisDNR

Pole New

Other Assemblies Back to back with #361

Sign Facing West

Post Distance off Path 4 ft

Distance from Intersection 40 ft east of sidewalk

### **Installation Details**

Assembly Type Streetname

Jurisdiction WisDNR

Pole New

Other Assemblies None

Sign Facing NA

Post Distance off Path 4 ft

Distance from Intersection 3 ft east of sidewalk