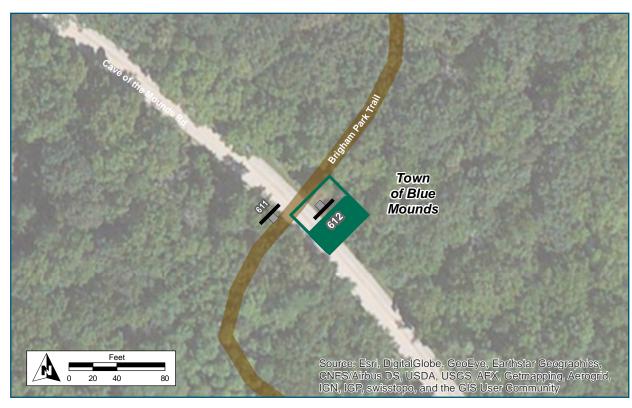

#### Location

On Military Ridge State Trl

At East of Brigham Park Trl

#### **Installation Details**

Assembly Type Decision

Jurisdiction WisDNR

Pole New

Other Assemblies Back to back with #436

Sign Facing East

Post Distance off 4 ft

**Pavement** 

Distance from Intersection 50 ft east of Brigham Park

Trail

| Location                      |                                     |
|-------------------------------|-------------------------------------|
| On                            | Military Ridge State Trl            |
| At                            | East of Brigham Park Trl            |
| Installation Details          |                                     |
| Assembly Type                 | Confirmation                        |
| Jurisdiction                  | WisDNR                              |
| Pole                          | New                                 |
| Other Assemblies              | Back to back with #435              |
| Sign Facing                   | West                                |
| Post Distance off<br>Pavement | 4 ft                                |
| Distance from Intersection    | 50 ft east of Brigham Park<br>Trail |
| Placement Notes               |                                     |
|                               |                                     |

#### **Assembly ID: 613 & 615**

#### See Placement Notes

#### **Installation Details**

Assembly Type Trailhead

Jurisdiction Dane County Parks

Pole Existing

Other Assemblies

ici /icocinibileo

Sign Facing East/West

Post Distance off About 10 ft north of Military

Pavement Ridge Trail

Distance from Intersection About 15 ft east of Brigham

Park Trail

#### **Placement Notes**

Existing Signs to Remain

| Location                   |                                                 |
|----------------------------|-------------------------------------------------|
| On                         | Brigham Park Trail                              |
| At                         | North of Military Ridge Trail                   |
| Installation Details       |                                                 |
| Assembly Type              | Decision                                        |
| Jurisdiction               | Dane County Parks                               |
| Pole                       | Existing                                        |
| Other Assemblies           | Back to Back with "No Motor Vehicles"           |
| Sign Facing                | North                                           |
| Post Distance off Path     | 4 ft                                            |
| Distance from Intersection | About 20 ft north of Military<br>Ridge St Trail |
| Placement Notes            |                                                 |