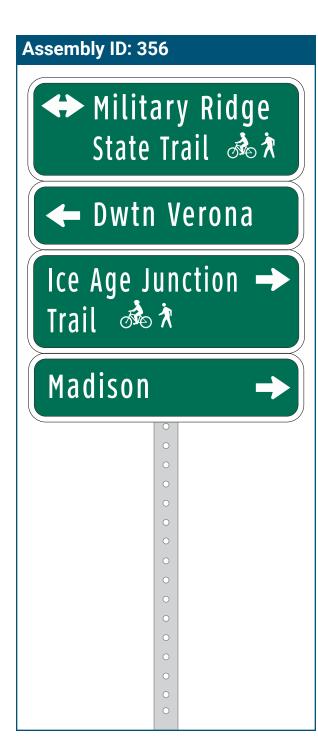

# Community Pk →

| Location                   |                                                        |
|----------------------------|--------------------------------------------------------|
| On                         | Ice Age National Trail                                 |
| At                         | South of Military Ridge Trail                          |
| Installation Details       |                                                        |
| Assembly Type              | Decision                                               |
| Jurisdiction               | City of Verona                                         |
| Pole                       | New                                                    |
| Other Assemblies           | None                                                   |
| Sign Facing                | South                                                  |
| Post Distance off Path     | 4 ft                                                   |
| Distance from Intersection | 40-50 ft south of Mllitary<br>Ridge Trail intersection |
| Placement Notes            |                                                        |
|                            |                                                        |
|                            |                                                        |