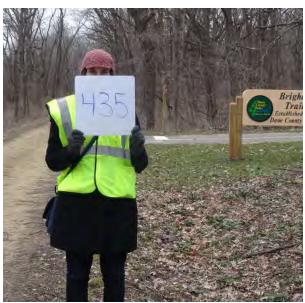

#### **Assembly ID: 613 & 615**

#### See Placement Notes

#### Location

On Military Ridge State Trl

At East of Brigham Park Trl

#### **Installation Details**

Assembly Type Trailhead

Jurisdiction Dane County Parks

Pole Existing

Other Assemblies

ici /icocinibileo

Sign Facing East/West

Post Distance off About 10 ft north of Military

Pavement Ridge Trail

Distance from Intersection About 15 ft east of Brigham

Park Trail

#### **Placement Notes**

Existing Signs to Remain

| Location                   |                                                 |
|----------------------------|-------------------------------------------------|
| On                         | Brigham Park Trail                              |
| At                         | North of Military Ridge Trail                   |
| Installation Details       |                                                 |
| Assembly Type              | Decision                                        |
| Jurisdiction               | Dane County Parks                               |
| Pole                       | Existing                                        |
| Other Assemblies           | Back to Back with "No Motor Vehicles"           |
| Sign Facing                | North                                           |
| Post Distance off Path     | 4 ft                                            |
| Distance from Intersection | About 20 ft north of Military<br>Ridge St Trail |
| Placement Notes            |                                                 |