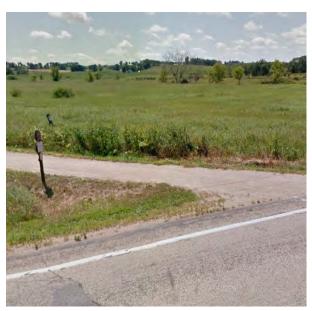

# Location

On Military Ridge State Trail

At Southeast of Co Hwy PD

# **Installation Details**

Assembly Type Streetname

Jurisdiction WisDNR

Pole New

Other Assemblies None

Sign Facing Southeast

Post Distance off Path 4 ft

Distance from Intersection 14 ft southeast of Co Hwy PD