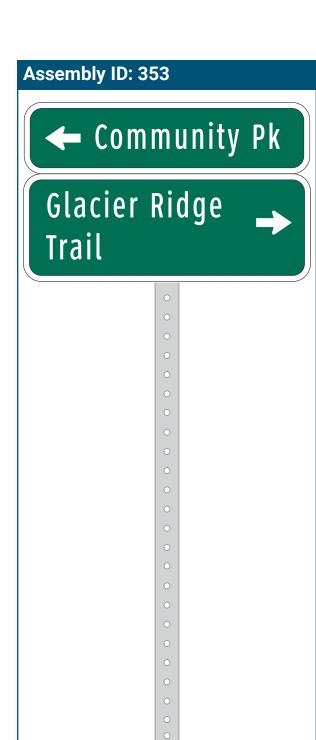

**←** TO Glacier Ridge Trail

# Community Pk →

| Location                   |                                                        |
|----------------------------|--------------------------------------------------------|
| On                         | Ice Age National Trail                                 |
| At                         | South of Military Ridge Trail                          |
| Installation Details       |                                                        |
| Assembly Type              | Decision                                               |
| Jurisdiction               | City of Verona                                         |
| Pole                       | New                                                    |
| Other Assemblies           | None                                                   |
| Sign Facing                | South                                                  |
| Post Distance off Path     | 4 ft                                                   |
| Distance from Intersection | 40-50 ft south of Mllitary<br>Ridge Trail intersection |
| Placement Notes            |                                                        |
|                            |                                                        |
|                            |                                                        |