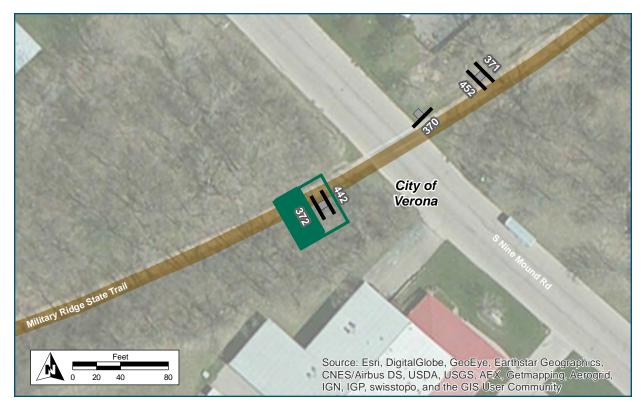

# On Military Ridge State Trail At Northeast of Nine Mound Road Installation Details Assembly Type Decision Jurisdiction WisDNR Pole New Other Assemblies Back to back with #452 Sign Facing Northeast Post Distance off Path 4 ft Distance from Intersection 60 ft northeast of Nine Mound Rd intersection Placement Notes

# On Military Ridge State Trail At Southwestof Nine Mound Road Installation Details Assembly Type Decision Jurisdiction Wis DNR Pole New Other Assemblies Back to back with #442 Sign Facing Southwest Post Distance off Path 4 ft Distance from Intersection About 60 feet southwest of Nine Mound Road intersection. Placement Notes