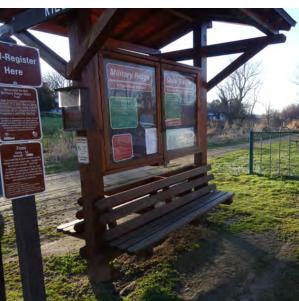

# Kiosk Map ID: 80

# See Placement Notes

# Location

On Military Ridge Path

At West of Co Hwy J

# **Installation Details**

Kiosk Type Map, registration station

Jurisdiction WisDNR

**Existing or Proposed** Existing

Sign Facing North/South

Distance off Pavement 5 ft north of path

Distance from Intersection 80 ft west of Co Hwy J

#### **Placement Notes**

No change to existing kiosk.