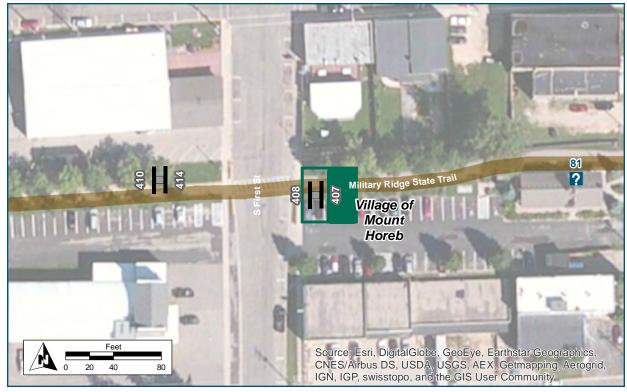

# Location

On Military Ridge State Trail

At East of 1st Street

# **Installation Details**

Assembly Type Existing Decision

Jurisdiction Mount Horeb

Pole Existing

Other Assemblies Back to back with #408

Sign Facing East

Post Distance off Path 3 ft

Distance from Intersection 2 ft from sidewalk

#### **Placement Notes**

**Existing Assembly to Remain** 

# See Placement Notes

# **Installation Details**

Assembly Type Existing Decision

Jurisdiction Mount Horeb

Pole Existing

Other Assemblies Back to Back with #407

Sign Facing West

Post Distance off Path 3 ft

Distance from Intersection 2 ft from sidewalk

#### **Placement Notes**

**Existing Assembly to Remain** 

Blue Mound State
Pk 🕰 🛕 🎊

Dodgeville

24