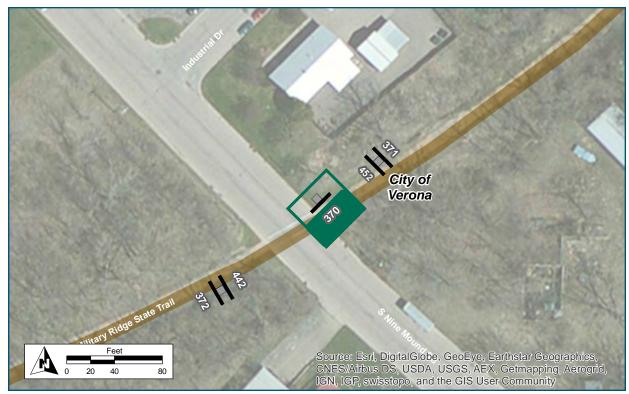

# On Military Ridge State Trail At Northeast of Nine Mound Road Installation Details Assembly Type Decision Jurisdiction WisDNR Pole New Other Assemblies Back to back with #452 Sign Facing Northeast Post Distance off Path 4 ft Distance from Intersection 60 ft northeast of Nine Mound Rd intersection Placement Notes

# On Military Ridge State Trail At Southwestof Nine Mound Road Installation Details Assembly Type Decision Jurisdiction Wis DNR Pole New Other Assemblies Back to back with #442 Sign Facing Southwest Post Distance off Path 4 ft Distance from Intersection About 60 feet southwest of Nine Mound Road intersection. Placement Notes