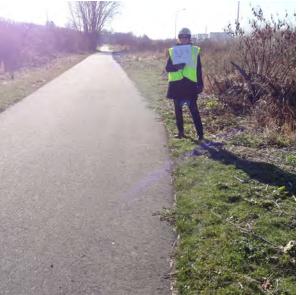

### Location

On Military Ridge State Trail

At Quarry Ridge Spur

### **Installation Details**

Assembly Type Decision

Jurisdiction WisDNR

Pole New

Other Assemblies Back to Back with #213

Sign Facing Northwest

Post Distance off Path 4 ft

Distance from Intersection 15-25 ft northeast of path

intersection.

### **Placement Notes**

Place in mowed area so it is visible to users traveling southwest

Cottonwood Dr 0.8

Dunn's Marsh 1.7
Bike Roundabout

Regional Path Connections