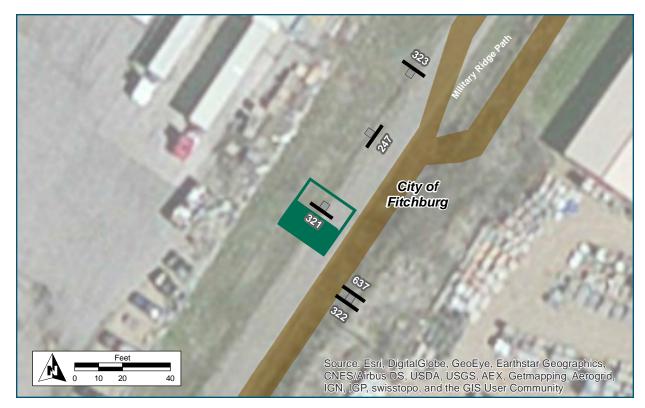

| On                         | Military Ridge Path                 |
|----------------------------|-------------------------------------|
| At                         | South of McKee Overpass             |
| Installation Details       |                                     |
| Assembly Type              | Confirmation                        |
| Jurisdiction               | Fitchburg                           |
| Pole                       | Existing                            |
| Other Assemblies           | Back to back with #322              |
| Sign Facing                | North                               |
| Post Distance off Path     | 4 ft                                |
| Distance from Intersection | 50-60 ft south of path intersection |
| Placement Notes            |                                     |

### **Installation Details**

Assembly Type Existing Decision

Jurisdiction Fitchburg

Pole Existing

Other Assemblies Back to back with #637

Sign Facing South

Post Distance off Path 4 ft

**Distance from Intersection** 50-60 ft south of path intersection

### **Placement Notes**

Replace existing assembly with new panels