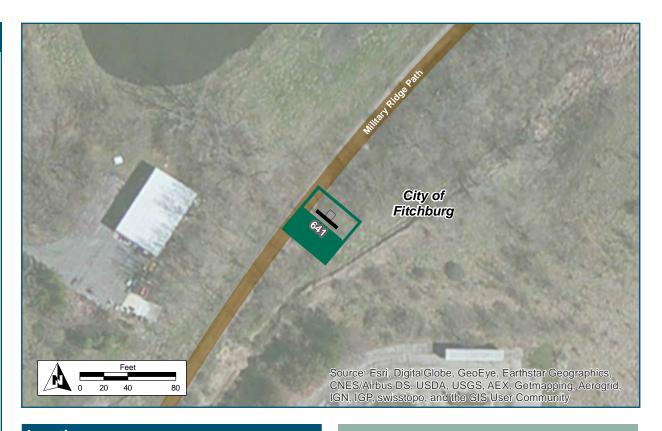

#### **Sign Assembly Detail Sheet**

Each Sign Assembly Detail Sheet displays the Assembly Identification code at the top, an image of the sign assembly as it should look mounted to the post, a map of the assembly location, and placement information. Most Detail Sheets also include a photo of the approximate location to aid in placement.

- Maps in this Sign Plan display the approximate location of each sign assembly, the sign assembly ID number, and the orientation of the sign panel.
- The assembly symbols are rotated to show the direction the sign assembly is to face. The "post" symbol is shown behind the "panel" symbol.