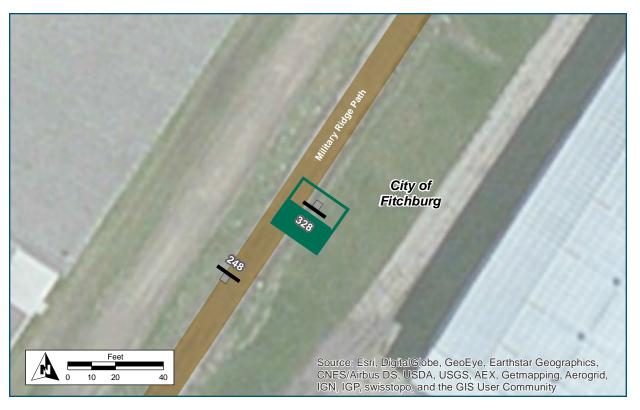

#### Location

On Military Ridge State Trl

At West of Brigham Park Trail

#### **Installation Details**

Assembly Type Decision

Jurisdiction WisDNR

Pole New

Other Assemblies None

Sign Facing West

Post Distance off 4 ft

**Pavement** 

Distance from Intersection 40 ft west of Brigham Park

Trail