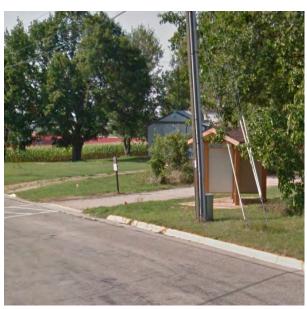

| Location                   |                              |
|----------------------------|------------------------------|
| On                         | Military Ridge State Trail   |
| At                         | East of Blue Mounds Street   |
| Installation Details       |                              |
| Assembly Type              | Confirmation                 |
| Jurisdiction               | WisDNR                       |
| Pole                       | New                          |
| Other Assemblies           | None                         |
| Sign Facing                | West                         |
| Post Distance off Path     | 4 ft                         |
| Distance from Intersection | 50 ft east of Blue Mounds St |
| Placement Notes            |                              |
|                            |                              |
|                            |                              |

# Location

On S Blue Mounds Street

At North of Military Ridge Trail

#### Location

On Military Ridge State Trail

At West of Blue Mounds Street