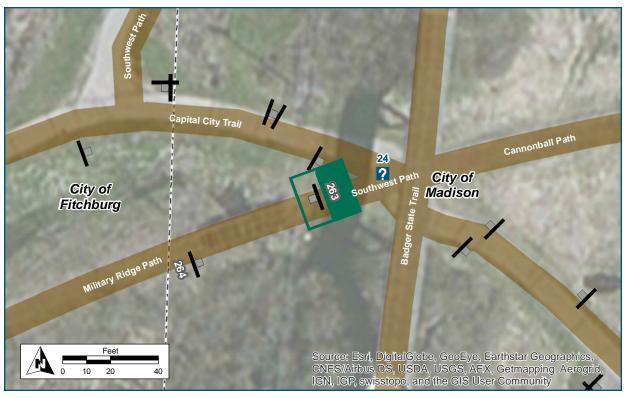

## Kiosk Map ID: 24

#### Location

On Military Ridge Path

At Bicycle Roundabout

#### **Installation Details**

Kiosk Type Map, bench, registration

station

Jurisdiction Fitchburg

**Existing or Proposed** Existing

Sign Facing East/West

Distance off Pavement 0 ft

Distance from Intersection 0 ft

#### **Placement Notes**

No change to existing kiosk

Trail Pass Required in 1 Mile

Badger Prairie 4.1 Co Park

Verona

4.7

0 0