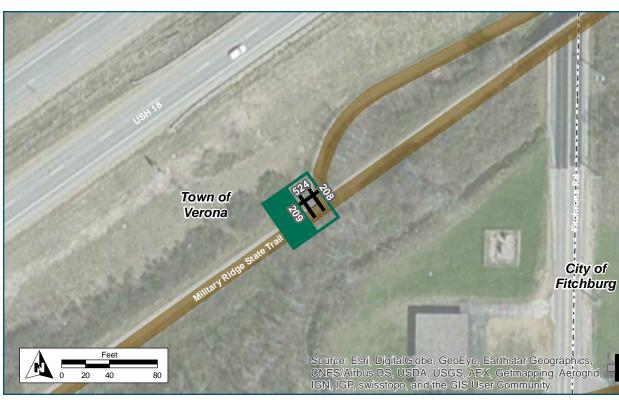

| On                         | Military Ridge State Trail                       |
|----------------------------|--------------------------------------------------|
| At                         | Fitchrona Road Spur                              |
| Installation Details       |                                                  |
| Assembly Type              | Decision                                         |
| Jurisdiction               | WisDNR                                           |
| Pole                       | New                                              |
| Other Assemblies           | Back to back with #208,<br>Perpendicular to #524 |
| Sign Facing                | Southwest                                        |
| Post Distance off Path     | 4 ft                                             |
| Distance from Intersection | 4 ft                                             |
| Placement Notes            |                                                  |