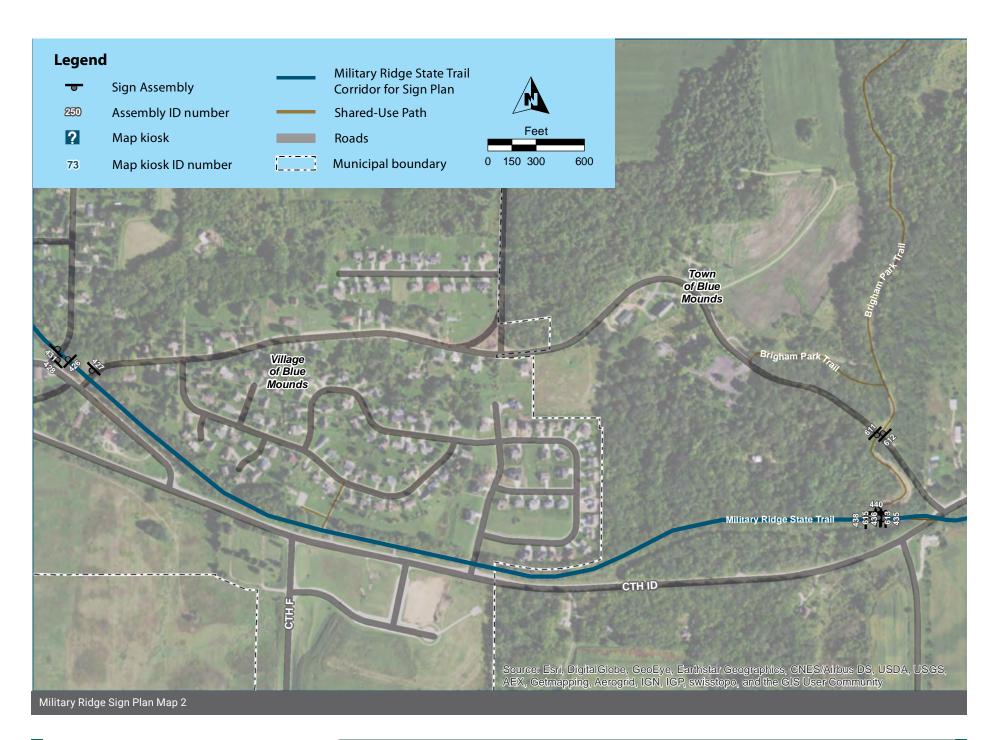

#### **Corridor overview maps**

Show the approximate locations of the sign assemblies along the entire Cannonball Path corridor. Sign assemblies are labeled by their Assembly ID number

## **Plan Maps**

The following 16 maps show the wayfinding sign plan for the corridor. The maps start at the western terminus of the corridor and end at the Bicycle Roundabout at the eastern terminus, and are not continuous; there are missing areas where no signs are needed. Sign Assemblies are labeled with their Assembly ID number. The symbols are rotated to show the direction the sign assembly should be facing, so that the "post" symbol is shown behind the sign "panel" symbol.