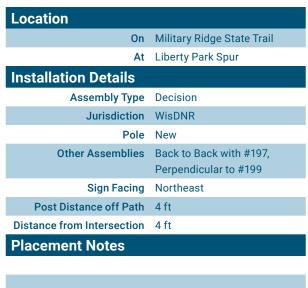

| Location                   |                            |
|----------------------------|----------------------------|
| On                         | Military Ridge State Trail |
| At                         | Liberty Park Spur          |
| Installation Details       |                            |
| Assembly Type              | Streetname                 |
| Jurisdiction               | WisDNR                     |
| Pole                       | New                        |
| Other Assemblies           | Perpendicularto#197and#198 |
| Sign Facing                | N/A                        |
| Post Distance off Path     | 4 ft                       |
| Distance from Intersection | 4 ft                       |
| Placement Notes            |                            |
|                            |                            |
|                            |                            |