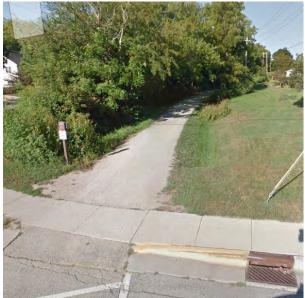

#### Location

On Military Ridge State Trail

At West of S 1st Street

#### **Installation Details**

Assembly Type Confirmation

Jurisdiction WisDNR

Pole New

Other Assemblies Back to back with #410

Sign Facing East

Post Distance off Path 3 ft

Distance from Intersection 50 ft west of sidewalk