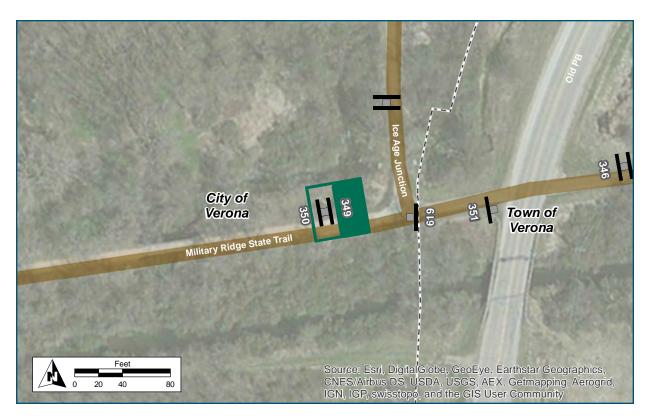

### **Placement Notes**

Replace current post with new, longer post.

| Location                   |                                       |
|----------------------------|---------------------------------------|
| On                         | Military Ridge State Trail            |
| At                         | West of Ice Age Junction Trail        |
| Installation Details       |                                       |
| Assembly Type              | Confirmation                          |
| Jurisdiction               | WisDNR                                |
| Pole                       | New                                   |
| Other Assemblies           | Back to back with #350                |
| Sign Facing                | East                                  |
| Post Distance off Path     | 4 ft                                  |
| Distance from Intersection | About 50 ft west of path intersection |
| Placement Notes            |                                       |
|                            |                                       |
|                            |                                       |

| On                         | Military Ridge State Trail            |
|----------------------------|---------------------------------------|
| At                         | West of Ice Age Junction Trail        |
| Installation Details       |                                       |
| Assembly Type              | Confirmation                          |
| Jurisdiction               | WisDNR                                |
| Pole                       | New                                   |
| Other Assemblies           | Back to back with #350                |
| Sign Facing                | East                                  |
| Post Distance off Path     | 4 ft                                  |
| Distance from Intersection | About 50 ft west of path intersection |
| Placement Notes            |                                       |

- **↑** Madison
- ← Military Ridge Trailhead P
- ◆ Badger Prairie Pk
- Reddan Soccer Pk