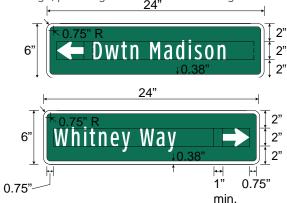

#### **Fingerboards**

- 6", 9", or 12" tall x 24" wide
- · Highway Gothic font with 2" capital letter height.
- Use upper and lower case for text
- Standard horizontal spacing between the main elements of a fingerboard (arows, text, symbols, and distance) is one inch (1"); the recommended minimum spacing is 3/4".

#### **Fingerboard Arrow Panel (FB-A)**

- · Shows destination name and directional arrows
- Place left and through arrows on the far left of the sign; place right arrows on the far right