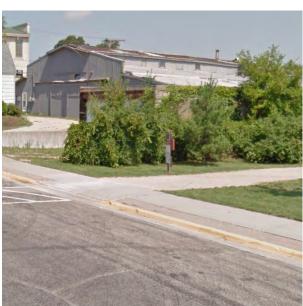

# Location

On Military Ridge Path

At Military Ridge Mt Horeb station

# **Installation Details**

Kiosk Type Map, registration station

Jurisdiction Mt Horeb

**Existing or Proposed** Existing

Sign Facing South

Distance off Pavement south of Path

Distance from Intersection Inside shelter

#### **Placement Notes**

No change to existing kiosk