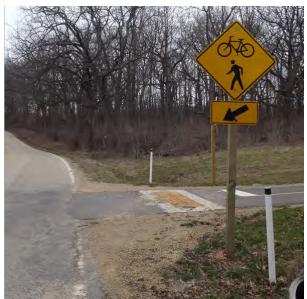

#### Location

On Military Ridge State Trl

At East of Brigham Park Trl

#### **Installation Details**

Assembly Type Decision

Jurisdiction WisDNR

Pole New

Other Assemblies Back to back with #436

Sign Facing East

Post Distance off 4 ft

**Pavement** 

Distance from Intersection 50 ft east of Brigham Park

Trail

| Location                      |                                     |
|-------------------------------|-------------------------------------|
| On                            | Military Ridge State Trl            |
| At                            | East of Brigham Park Trl            |
| Installation Details          |                                     |
| Assembly Type                 | Confirmation                        |
| Jurisdiction                  | WisDNR                              |
| Pole                          | New                                 |
| Other Assemblies              | Back to back with #435              |
| Sign Facing                   | West                                |
| Post Distance off<br>Pavement | 4 ft                                |
| Distance from Intersection    | 50 ft east of Brigham Park<br>Trail |
| Placement Notes               |                                     |
|                               |                                     |