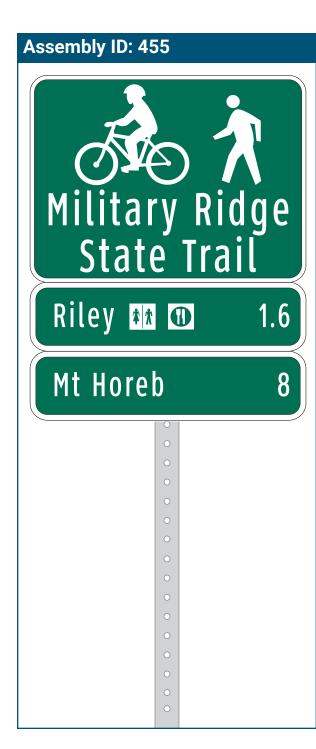

| Location                   |                              |
|----------------------------|------------------------------|
| On                         | Military Ridge State Trail   |
| At                         | Northwest of Co Hwy PD       |
| Installation Details       |                              |
| Assembly Type              | Decision                     |
| Jurisdiction               | WisDNR                       |
| Pole                       | New                          |
| Other Assemblies           | Back to back with #455       |
| Sign Facing                | Northwest                    |
| Post Distance off Path     | 4 ft                         |
| Distance from Intersection | 55 ft northwest of Co Hwy PD |
| Placement Notes            |                              |
|                            |                              |
|                            |                              |