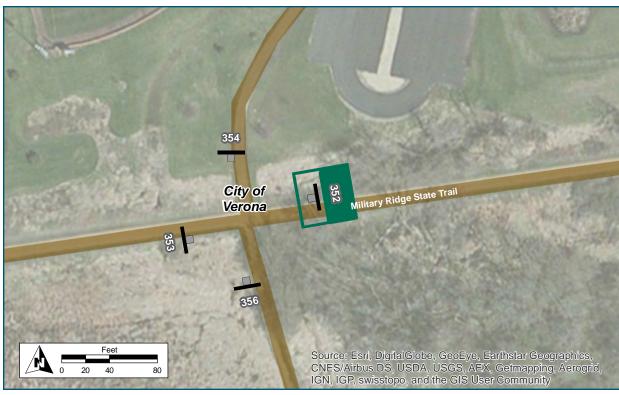

### **Placement Notes**

Replace current post with new, longer post.

| Location                   |                                       |
|----------------------------|---------------------------------------|
| On                         | Military Ridge State Trail            |
| At                         | West of Ice Age Junction Trail        |
| Installation Details       |                                       |
| Assembly Type              | Confirmation                          |
| Jurisdiction               | WisDNR                                |
| Pole                       | New                                   |
| Other Assemblies           | Back to back with #350                |
| Sign Facing                | East                                  |
| Post Distance off Path     | 4 ft                                  |
| Distance from Intersection | About 50 ft west of path intersection |
| Placement Notes            |                                       |
|                            |                                       |
|                            |                                       |

| On                         | Military Ridge State Trail            |
|----------------------------|---------------------------------------|
| At                         | West of Ice Age Junction Trail        |
| Installation Details       |                                       |
| Assembly Type              | Confirmation                          |
| Jurisdiction               | WisDNR                                |
| Pole                       | New                                   |
| Other Assemblies           | Back to back with #350                |
| Sign Facing                | East                                  |
| Post Distance off Path     | 4 ft                                  |
| Distance from Intersection | About 50 ft west of path intersection |
| Placement Notes            |                                       |