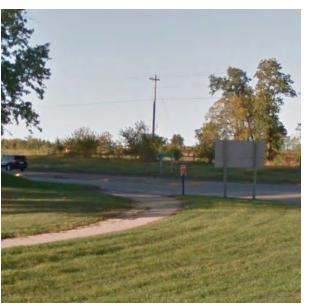

# On Military Ridge State Trail At East of State Hwy 78 Installation Details Assembly Type Warning Jurisdiction WisDNR Pole New Other Assemblies None Sign Facing East Post Distance off Path 4 ft Distance from Intersection 90-100 ft east of State Hwy 78 Placement Notes

#### Location

On Military Ridge State Trail

At West of State Hwy 78

#### **Installation Details**

Assembly Type Streetname

Jurisdiction WisDNR

Pole New

Other Assemblies None

Sign Facing N/A

Post Distance off 10 ft north of trail

**Pavement** 

Distance from Intersection 5 ft west of STH 78

#### **Placement Notes**

Place so visible to bicyslists turning south. Don't block state highway sign plaques.

| Location                      |                             |
|-------------------------------|-----------------------------|
| On                            | Military Ridge State Trail  |
| At                            | West of State Hwy 78        |
| Installation Details          |                             |
| Assembly Type                 | Warning                     |
| Jurisdiction                  | WisDNR                      |
| Pole                          | New                         |
| Other Assemblies              | None                        |
| Sign Facing                   | West                        |
| Post Distance off<br>Pavement | 4 ft                        |
| Distance from Intersection    | 105 ft west of State Hwy 78 |
| Placement Notes               |                             |
|                               |                             |
|                               |                             |