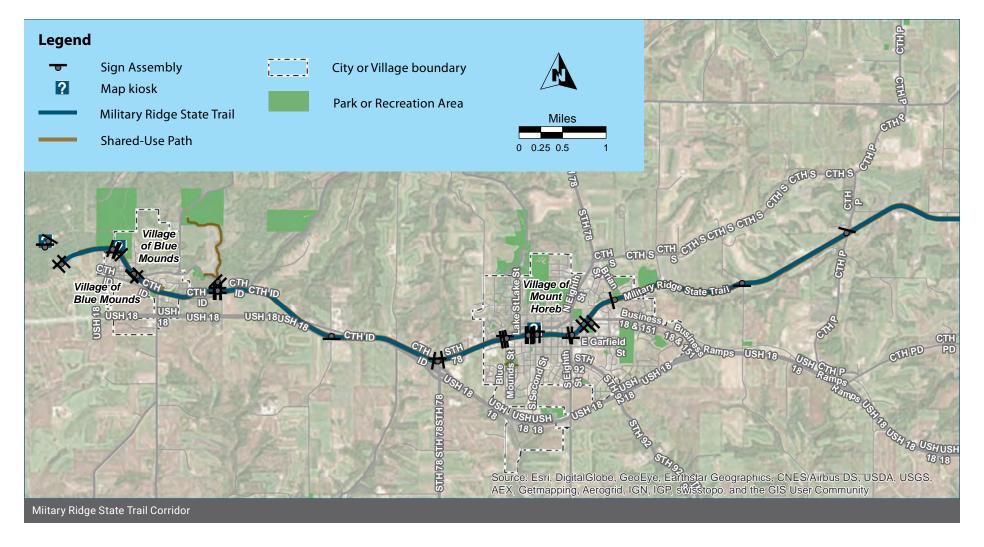

## **Corridor Overview**

The 40-mile Military Ridge State Trail connects Madison to Dodgeville along the former Chicago and North Western Railroad corridor, which has a gentle grade of only 2 to 5 percent. The portion of the trail included in this wayfinding plan starts at the Bicycle Roundabout, passes through downtown Verona and Mount Horeb, and ends at the spur path to Blue Mound State Park West of Verona, the trail is a crushed limestone surface that traverses some of Dane County's most picturesque landscapes: woods, wetlands, farms, and prairie.

## **Plan Maps**

The following 16 maps show the wayfinding sign plan for the corridor. The maps start at the western terminus of the corridor and end at the Bicycle Roundabout at the eastern terminus, and are not continuous; there are missing areas where no signs are needed. Sign Assemblies are labeled with their Assembly ID number. The symbols are rotated to show the direction the sign assembly should be facing, so that the "post" symbol is shown behind the sign "panel" symbol.