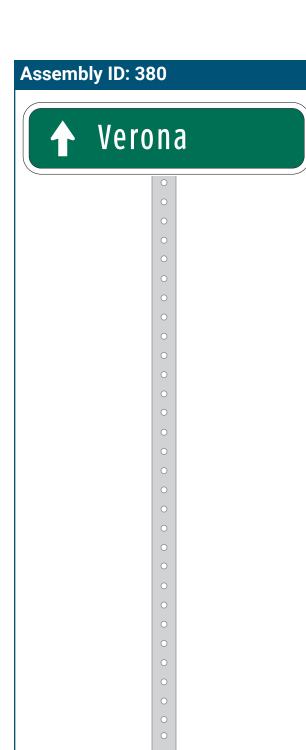

| Lagation                   |                              |
|----------------------------|------------------------------|
| Location                   |                              |
| On                         | Military Ridge State Trail   |
| At                         | Northwest of Co Hwy PD       |
| Installation Details       |                              |
| Assembly Type              | Confirmation                 |
| Jurisdiction               | WisDNR                       |
| Pole                       | New                          |
| Other Assemblies           | Back to back with #380       |
| Sign Facing                | Southeast                    |
| Post Distance off Path     | 4 ft                         |
| Distance from Intersection | 55 ft northwest of Co Hwy PD |
| Placement Notes            |                              |
|                            |                              |
|                            |                              |

| Location                   |                              |
|----------------------------|------------------------------|
| On                         | Military Ridge State Trail   |
| At                         | Northwest of Co Hwy PD       |
| Installation Details       |                              |
| Assembly Type              | Decision                     |
| Jurisdiction               | WisDNR                       |
| Pole                       | New                          |
| Other Assemblies           | Back to back with #455       |
| Sign Facing                | Northwest                    |
| Post Distance off Path     | 4 ft                         |
| Distance from Intersection | 55 ft northwest of Co Hwy PD |
| Placement Notes            |                              |
|                            |                              |
|                            |                              |