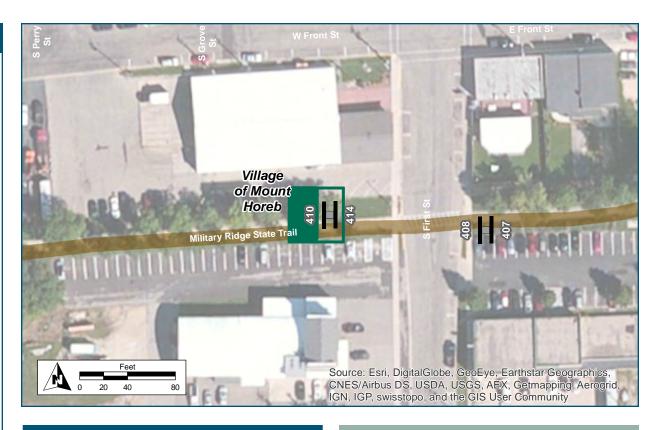

#### Location

On Military Ridge State Trail

At West of S 1st Street

#### **Installation Details**

Assembly Type Confirmation

Jurisdiction WisDNR

Pole New

Other Assemblies Back to back with #410

Sign Facing East

Post Distance off Path 3 ft

Distance from Intersection 50 ft west of sidewalk

# Location

On Military Ridge State Trail

At West of S 1st Street

# **Installation Details**

Assembly Type Decision

Jurisdiction WisDNR

Pole New

Other Assemblies Back to back with #414

Sign Facing West

Post Distance off Path 3 ft

**Distance from Intersection** 50 ft west of sidewalk