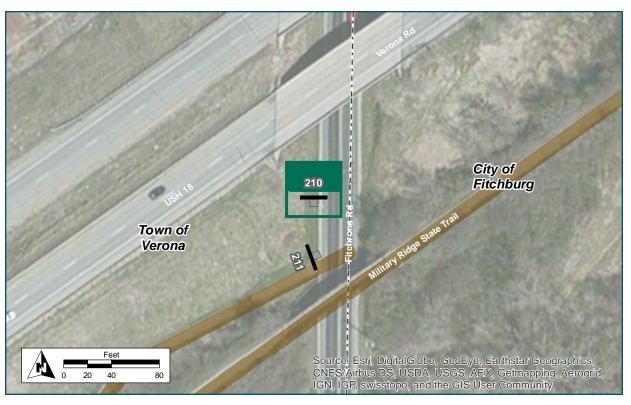

| Location                   |                                                  |
|----------------------------|--------------------------------------------------|
| On                         | Military Ridge State Trail                       |
| At                         | Fitchrona Road Spur                              |
| Installation Details       |                                                  |
| Assembly Type              | Decision                                         |
| Jurisdiction               | WisDNR                                           |
| Pole                       | New                                              |
| Other Assemblies           | Back to back with #209,<br>Perpendicular to #524 |
| Sign Facing                | Northeast                                        |
| Post Distance off Path     | 4 ft                                             |
| Distance from Intersection | 4 ft                                             |
| Placement Notes            |                                                  |
|                            |                                                  |
|                            |                                                  |

| On                         | Military Ridge State Trail                       |
|----------------------------|--------------------------------------------------|
| At                         | Fitchrona Road Spur                              |
| Installation Details       |                                                  |
| Assembly Type              | Decision                                         |
| Jurisdiction               | WisDNR                                           |
| Pole                       | New                                              |
| Other Assemblies           | Back to back with #208,<br>Perpendicular to #524 |
| Sign Facing                | Southwest                                        |
| Post Distance off Path     | 4 ft                                             |
| Distance from Intersection | 4 ft                                             |
| Placement Notes            |                                                  |