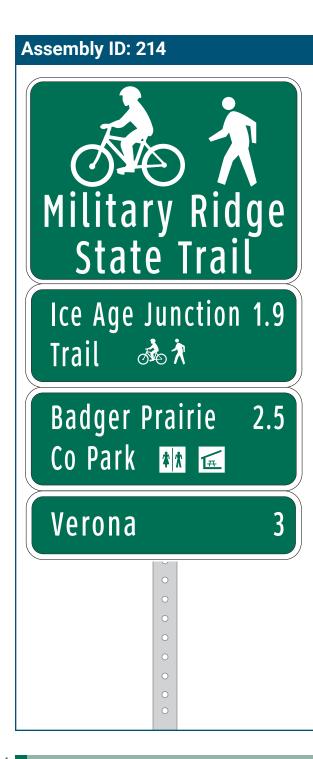

| Location                   |                                         |
|----------------------------|-----------------------------------------|
| On                         | Military Ridge State Trail              |
| At                         | Quarry Ridge Spur                       |
| Installation Details       |                                         |
| Assembly Type              | Confirmation                            |
| Jurisdiction               | WisDNR                                  |
| Pole                       | New                                     |
| Other Assemblies           | Back to back with #215                  |
| Sign Facing                | Northeast                               |
| Post Distance off Path     | 4 ft                                    |
| Distance from Intersection | 15-25 ft southwest of path intersection |
| Placement Notes            |                                         |
|                            |                                         |
|                            |                                         |

### Sign Schedule

The following table below lists the planned sign assemblies in order of Assembly ID number.

| Assembly ID | On                  | At                  | Assembly Type | Jurisdiction | Post     | Panel 1 Type | Panel 1 Content                                       |
|-------------|---------------------|---------------------|---------------|--------------|----------|--------------|-------------------------------------------------------|
| 197         | Mil Ridge Trl       | Liberty Park spur   | Decision      | WisDNR       | new      | FB-A         | Liberty Park + bathroom/<br>play/shelter+ right arrow |
| 198         | Mil Ridge Trl       | Liberty Park spur   | Decision      | WisDNR       | new      | FB-A         | Liberty Park + bathroom/<br>play/shelter + left arrow |
| 199         | Mil Ridge Trl       | Liberty Park spur   | Streetname    | WisDNR       | new      | Streetname   | Military Ridge State TRAIL                            |
| 201         | Liberty Park spur   | Cox Dr              | Path Access   | Mt Horeb     | Existing | I-PA         | TO Mil Ridge State Trail                              |
| 202         | Liberty Park spur   | Cox Dr              | Path Exit     | Mt Horeb     | Existing | StreetName   | Cox Dr                                                |
| 203         | Fitchrona Rd        | Quarry Ridge prkng  | Path Access   | Fitchburg    | New      | I-SP         | TO Mil Ridge State Trail                              |
| 204         | Quarry Ridge spur   | SE of shelter       | Path Access   | Fitchburg    | Exist    | I-SP         | TO Mil Ridge State Trail                              |
| 205         | Fitchrona Rd        | Quarry Ridge prkng  | Path Exit     | Fitchburg    | Replace  | Streetname   | Fitchrona Rd                                          |
| 206         | Quarry Park spur    | Mil Ridge State Trl | Decision      | WisDNR       | NEW      | FEE          | Entering Fee Area                                     |
| 208         | Mil Ridge State Trl | Fitchrona Rd spur   | Decision      | WisDNR       | New      | FB-A         | Verona + straight arrow                               |
| 209         | Mil Ridge State Trl | Fitchrona Rd spur   | Decision      | WisDNR       | New      | FB-A         | Quarry Ridge Rec Area + icons + straight arrow        |
| 210         | Fitchrona Rd        | Mil Ridge spur      | Path Access   | WisDNR       | New      | I-SP         | TO Mil Ridge State Trail                              |
| 211         | Fitchrona Rd        | Mil Ridge Spur      | Path Exit     | Verona Town  | new      | Streetname   | Fitchrona Rd                                          |
| 212         | Mil Ridge State Trl | Quarry Ridge Spur   | Decision      | WisDNR       | New      | FB-A         | Verona + straight arrow                               |
| 213         | Mil Ridge State Trl | Quarry Ridge Spur   | Confirmation  | WisDNR       | New      | I-SP         | Military Ridge State Trail                            |
| 214         | Mil Ridge State Trl | Quarry Ridge Spur   | Confirmation  | WisDNR       | New      | I-SP         | Military Ridge State Trail                            |
| 215         | Mil Ridge State Trl | Quarry Ridge Spur   | Decision      | WisDNR       | New      | FB-A         | Madison + straight arrow                              |

| Panel 2 Type | Panel 2 Content                                             | Panel 3 Type | Panel 3 Content                            | Panel 4 Type | Panel 4 Content              | Panel 5 Type | Panel 5 Content |
|--------------|-------------------------------------------------------------|--------------|--------------------------------------------|--------------|------------------------------|--------------|-----------------|
|              |                                                             |              |                                            |              |                              |              |                 |
|              |                                                             |              |                                            |              |                              |              |                 |
|              |                                                             |              |                                            |              |                              |              |                 |
| F-NA         | 350 feet + straight arrow                                   |              |                                            |              |                              |              |                 |
| FB-A         | Springdale St + left arrow                                  |              |                                            |              |                              |              |                 |
| AR           | right arrow                                                 |              |                                            |              |                              |              |                 |
| FB-A         | straight arrow + 400 ft                                     |              |                                            |              |                              |              |                 |
|              |                                                             |              |                                            |              |                              |              |                 |
| FB-A         | Military Ridge State Trail +<br>bike/ped + right&left arrow | FB-A         | Verona + left arrow                        | FB-A         | Madison + right arrow        |              |                 |
| FB-A         | Fitchrona Rd + right arrow                                  |              |                                            |              |                              |              |                 |
| FB-A         | Madison + straight arrow                                    | FB-A         | Fitchrona Rd + left arrow                  |              |                              |              |                 |
| AR           | Right arrow                                                 |              |                                            |              |                              |              |                 |
| Streetname   | Military Ridge State TRAIL                                  |              |                                            |              |                              |              |                 |
| FB-A         | Badger Prairie Co Park +<br>icons + straight                | FB-A         | Quarry Ridge Rec Area + icons + left arrow |              |                              |              |                 |
| FB-D         | Cottonwood Dr 0.8 mi                                        | FB-D         | Dunn's Marsh Bike<br>Roundabout 1.7 mi     | FB-NA        | Regional Path<br>Connections |              |                 |
| FB-D         | Ice Age Junction Trail +<br>bike/ped 1.9 mi                 | FB-D         | Badger Prairie Co Park +<br>icons+ 2.5 mi  | FB-D         | Verona 3 mi                  |              |                 |
| FB-A         | Quarry Ridge Rec Area + amenities + right arrow             |              |                                            |              |                              |              |                 |