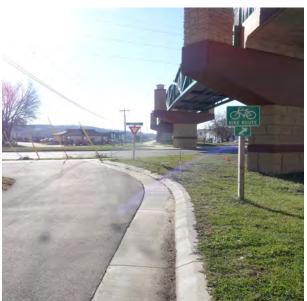

#### **Sign Assembly Detail Sheet**

Each Sign Assembly Detail Sheet displays the Assembly Identification code at the top, an image of the sign assembly as it should look mounted to the post, a map of the assembly location, and placement information. Most Detail Sheets also include a photo of the approximate location to aid in placement.