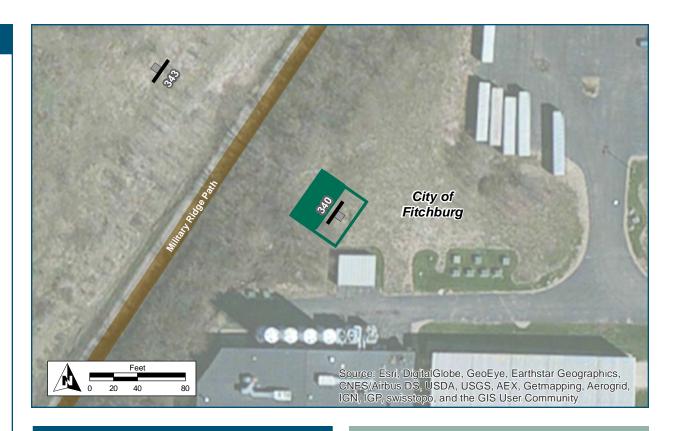

#### **Corridor overview maps**

Show the approximate locations of the sign assemblies along the entire Cannonball Path corridor. Sign assemblies are labeled by their Assembly ID number

## **Plan Maps**

The following 16 maps show the wayfinding sign plan for the corridor. The maps start at the western terminus of the corridor and end at the Bicycle Roundabout at the eastern terminus, and are not continuous; there are missing areas where no signs are needed. Sign Assemblies are labeled with their Assembly ID number. The symbols are rotated to show the direction the sign assembly should be facing, so that the "post" symbol is shown behind the sign "panel" symbol.