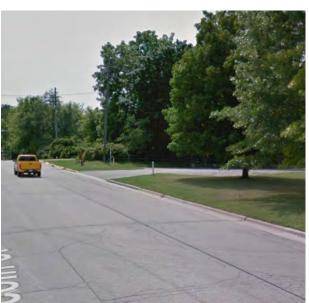

### Location

On Lincoln Street

At North of Military Ridge Trail

### **Installation Details**

Assembly Type Approach

Jurisdiction City of Verona

Pole New

Other Assemblies None

Sign Facing North

Post Distance off 5 ft from curb

**Pavement** 

Distance from Intersection About 150 ft north of trail

crossing

| Location                   |                               |
|----------------------------|-------------------------------|
| On                         | Lincoln Street                |
| At                         | South of Military Ridge Trail |
| Installation Details       |                               |
| Assembly Type              | Approach                      |
| Jurisdiction               | City of Verona                |
| Pole                       | New                           |
| Other Assemblies           | None                          |
| Sign Facing                | South                         |
| Post Distance off          | 4 ft from curb                |
| Pavement                   |                               |
| Distance from Intersection | About 170 ft south of trail   |
|                            | crossing                      |
| Placement Notes            |                               |
|                            |                               |