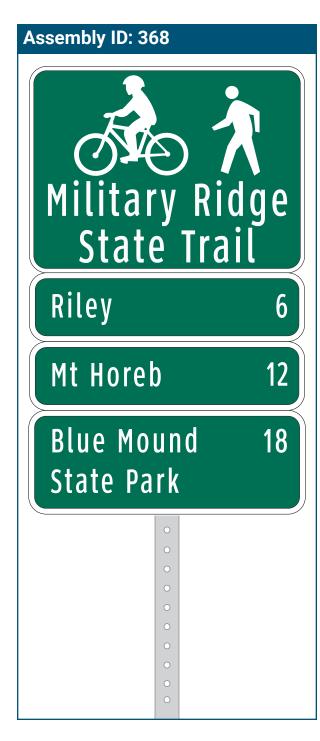

| Location                      |                                                  |
|-------------------------------|--------------------------------------------------|
| On                            | Military Ridge Trail                             |
| At                            | West of Main Street                              |
| Installation Details          |                                                  |
| Assembly Type                 | Confirmation                                     |
| Jurisdiction                  | WisDNR                                           |
| Pole                          | New                                              |
| Other Assemblies              | Back to back with #366                           |
| Sign Facing                   | Northeast                                        |
| Post Distance off<br>Pavement | 4 ft from path                                   |
| Distance from Intersection    | About 85 feet southwest of Main Street sidewalk. |
| Placement Notes               |                                                  |
|                               |                                                  |

# Location On Military Ridge Trail At West of Main Street Installation Details Assembly Type Decision Jurisdiction WisDNR Pole New Other Assemblies Back to back with #368 Sign Facing Southwest Post Distance off Path 4 ft Distance from Intersection About 85 feet southwest of Main Street sidewalk. Placement Notes