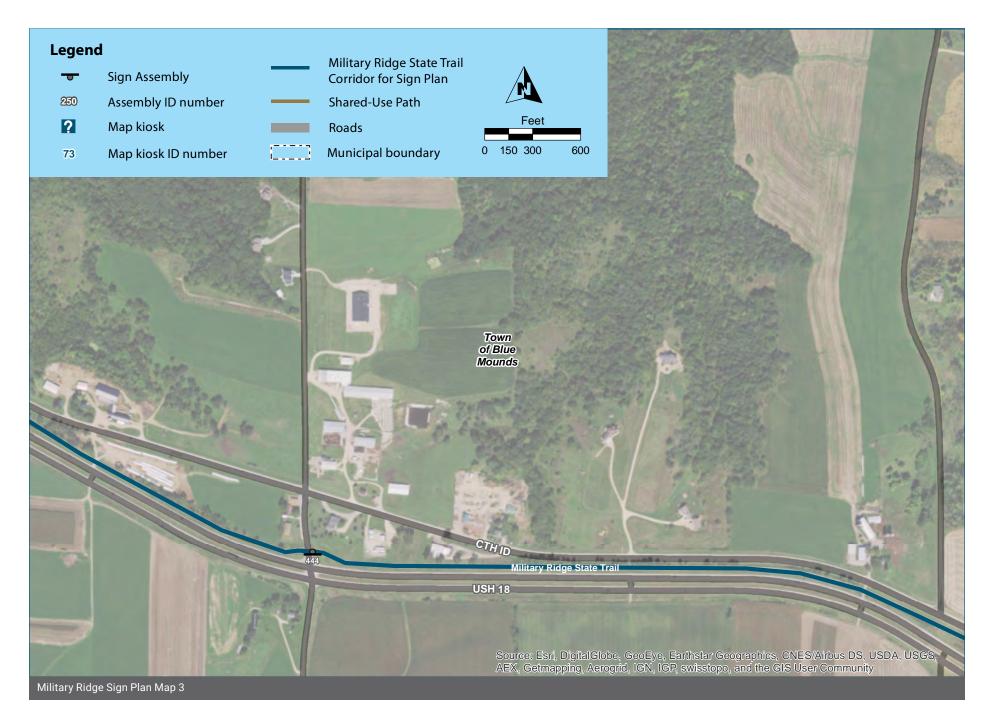

#### **Corridor overview maps**

Show the approximate locations of the sign assemblies along the entire Cannonball Path corridor. Sign assemblies are labeled by their Assembly ID number

## **Plan Maps**

The following 16 maps show the wayfinding sign plan for the corridor. The maps start at the western terminus of the corridor and end at the Bicycle Roundabout at the eastern terminus, and are not continuous; there are missing areas where no signs are needed. Sign Assemblies are labeled with their Assembly ID number. The symbols are rotated to show the direction the sign assembly should be facing, so that the "post" symbol is shown behind the sign "panel" symbol.