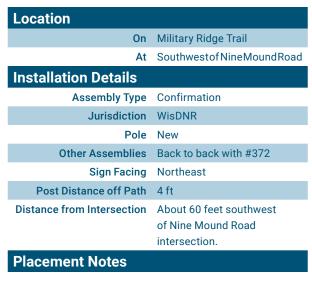

# On Military Ridge State Trail At Southwestof Nine Mound Road Installation Details Assembly Type Decision Jurisdiction Wis DNR Pole New Other Assemblies Back to back with #442 Sign Facing Southwest Post Distance off Path 4 ft Distance from Intersection About 60 feet southwest of Nine Mound Road intersection. Placement Notes