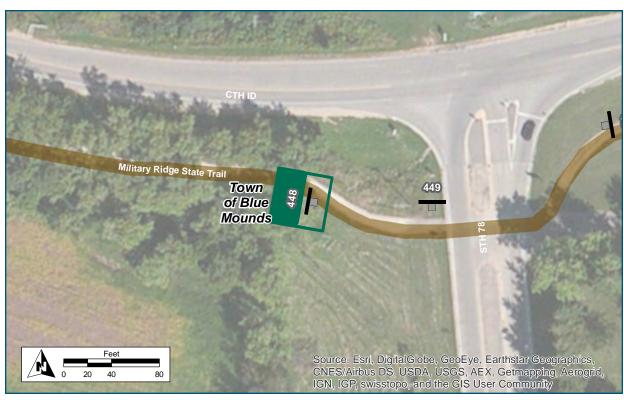

# On Military Ridge State Trail At East of State Hwy 78 Installation Details Assembly Type Warning Jurisdiction WisDNR Pole New Other Assemblies None Sign Facing East Post Distance off Path 4 ft Distance from Intersection 90-100 ft east of State Hwy 78 Placement Notes

#### Location

On Military Ridge State Trail

At West of State Hwy 78

#### **Installation Details**

Assembly Type Streetname

Jurisdiction WisDNR

Pole New

Other Assemblies None

Sign Facing N/A

Post Distance off 10 ft north of trail

**Pavement** 

Distance from Intersection 5 ft west of STH 78

#### **Placement Notes**

Place so visible to bicyslists turning south. Don't block state highway sign plaques.

| Location                      |                             |
|-------------------------------|-----------------------------|
| On                            | Military Ridge State Trail  |
| At                            | West of State Hwy 78        |
| Installation Details          |                             |
| Assembly Type                 | Warning                     |
| Jurisdiction                  | WisDNR                      |
| Pole                          | New                         |
| Other Assemblies              | None                        |
| Sign Facing                   | West                        |
| Post Distance off<br>Pavement | 4 ft                        |
| Distance from Intersection    | 105 ft west of State Hwy 78 |
| Placement Notes               |                             |
|                               |                             |
|                               |                             |

#### Location

On Erbe Road

At South of Military Ridge Trail

#### **Installation Details**

Assembly Type Streetname

**Jurisdiction** Town of Blue Mounds

Pole New

Other Assemblies None

Sign Facing N/A

Post Distance off 13 ft

Pavement

Distance from Intersection 5 ft south of trail crossing