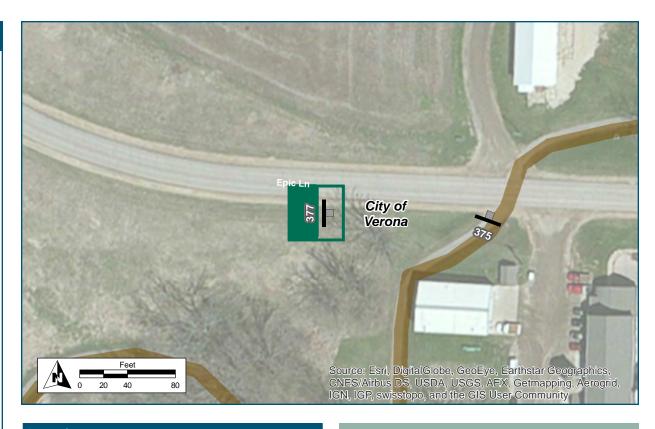

# Location

On White Crossing Rd

At Northeast of trail crossing

# **Installation Details**

Assembly Type Streetname

Jurisdiction WisDNR

Pole New

Other Assemblies None

Sign Facing Northeast

Post Distance off 13 ft

**Pavement** 

Distance from Intersection 5 feet north of path

# Location

On Military Ridge State Trail

At Southeast of Co Hwy PD

# **Installation Details**

Assembly Type Streetname

Jurisdiction WisDNR

Pole New

Other Assemblies None

Sign Facing Southeast

Post Distance off Path 4 ft

Distance from Intersection 14 ft southeast of Co Hwy PD