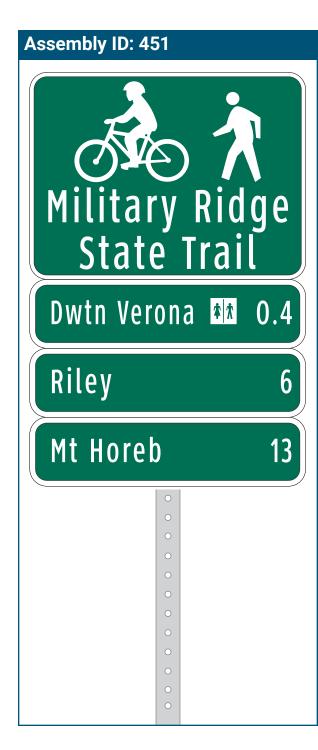

### Location

On Lincoln Street

At North of Military Ridge Trail

### **Installation Details**

Assembly Type Approach

Jurisdiction City of Verona

Pole New

Other Assemblies None

Sign Facing North

Post Distance off 5 ft from curb

**Pavement** 

Distance from Intersection About 150 ft north of trail

crossing

| Location                   |                               |
|----------------------------|-------------------------------|
| On                         | Lincoln Street                |
| At                         | South of Military Ridge Trail |
| Installation Details       |                               |
| Assembly Type              | Approach                      |
| Jurisdiction               | City of Verona                |
| Pole                       | New                           |
| Other Assemblies           | None                          |
| Sign Facing                | South                         |
| Post Distance off          | 4 ft from curb                |
| Pavement                   |                               |
| Distance from Intersection | About 170 ft south of trail   |
|                            | crossing                      |
| Placement Notes            |                               |
|                            |                               |