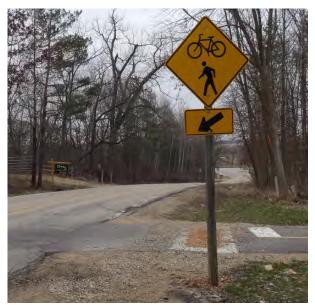

#### Location

On Military Ridge State Trl

At East of Brigham Park Trl

#### **Installation Details**

Assembly Type Decision

Jurisdiction WisDNR

Pole New

Other Assemblies Back to back with #436

Sign Facing East

Post Distance off 4 ft

**Pavement** 

Distance from Intersection 50 ft east of Brigham Park

Trail

| Location                      |                                     |
|-------------------------------|-------------------------------------|
| On                            | Military Ridge State Trl            |
| At                            | East of Brigham Park Trl            |
| Installation Details          |                                     |
| Assembly Type                 | Confirmation                        |
| Jurisdiction                  | WisDNR                              |
| Pole                          | New                                 |
| Other Assemblies              | Back to back with #435              |
| Sign Facing                   | West                                |
| Post Distance off<br>Pavement | 4 ft                                |
| Distance from Intersection    | 50 ft east of Brigham Park<br>Trail |
| Placement Notes               |                                     |
|                               |                                     |