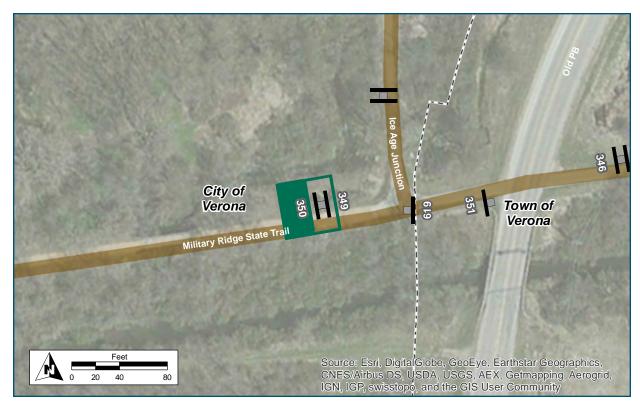

# On Military Ridge State Trail At West of Ice Age Junction Trail Installation Details Assembly Type Decision Jurisdiction WisDNR Pole New Other Assemblies Back to back with #349 Sign Facing West Post Distance off Path 4 ft Distance from Intersection About 50 ft west of path intersection Placement Notes

**←** TO Glacier Ridge Trail

# Community Pk →

| Location                   |                                                        |
|----------------------------|--------------------------------------------------------|
| On                         | Ice Age National Trail                                 |
| At                         | South of Military Ridge Trail                          |
| Installation Details       |                                                        |
| Assembly Type              | Decision                                               |
| Jurisdiction               | City of Verona                                         |
| Pole                       | New                                                    |
| Other Assemblies           | None                                                   |
| Sign Facing                | South                                                  |
| Post Distance off Path     | 4 ft                                                   |
| Distance from Intersection | 40-50 ft south of Mllitary<br>Ridge Trail intersection |
| Placement Notes            |                                                        |
|                            |                                                        |
|                            |                                                        |