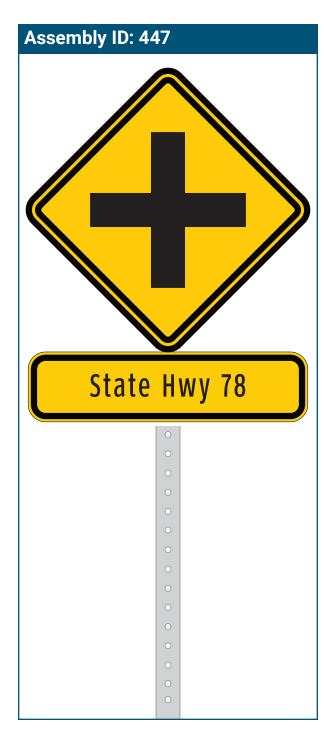

# On Military Ridge State Trail At East of State Hwy 78 Installation Details Assembly Type Warning Jurisdiction WisDNR Pole New Other Assemblies None Sign Facing East Post Distance off Path 4 ft Distance from Intersection 90-100 ft east of State Hwy 78 Placement Notes