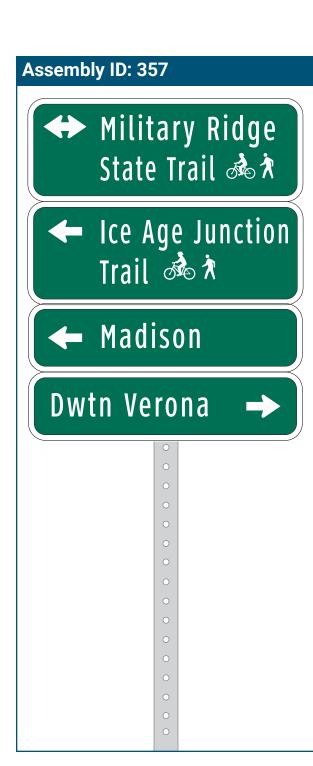

# Community Pk →

| Location                   |                                                        |
|----------------------------|--------------------------------------------------------|
| On                         | Ice Age National Trail                                 |
| At                         | South of Military Ridge Trail                          |
| Installation Details       |                                                        |
| Assembly Type              | Decision                                               |
| Jurisdiction               | City of Verona                                         |
| Pole                       | New                                                    |
| Other Assemblies           | None                                                   |
| Sign Facing                | South                                                  |
| Post Distance off Path     | 4 ft                                                   |
| Distance from Intersection | 40-50 ft south of Mllitary<br>Ridge Trail intersection |
| Placement Notes            |                                                        |
|                            |                                                        |
|                            |                                                        |

**★ \*** Ice Age Junction Trail