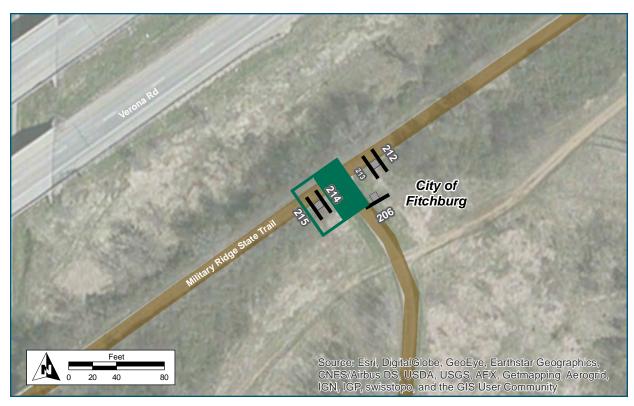

| Location                   |                                         |
|----------------------------|-----------------------------------------|
| On                         | Military Ridge State Trail              |
| At                         | Quarry Ridge Spur                       |
| Installation Details       |                                         |
| Assembly Type              | Confirmation                            |
| Jurisdiction               | WisDNR                                  |
| Pole                       | New                                     |
| Other Assemblies           | Back to back with #215                  |
| Sign Facing                | Northeast                               |
| Post Distance off Path     | 4 ft                                    |
| Distance from Intersection | 15-25 ft southwest of path intersection |
| Placement Notes            |                                         |
|                            |                                         |
|                            |                                         |

### Location

On Military Ridge State Trail

At Quarry Ridge Spur

### **Installation Details**

Assembly Type Decision

Jurisdiction WisDNR

Pole New

Other Assemblies Back to Back with #214

Sign Facing Southwest

Post Distance off Path 4 ft

**Distance from Intersection** 15-25 ft southwest of path

intersection

### **Placement Notes**

Place post in mowed area so visible to users traveling northeast.