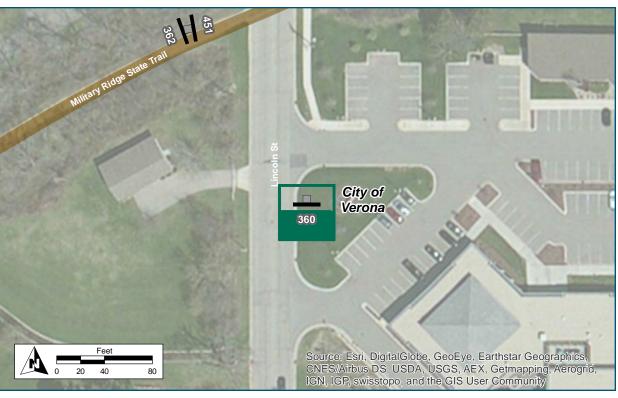

### Location

On Military Ridge State Trail

At East of Lincoln Street

### **Installation Details**

Assembly Type Decision

Jurisdiction WisDNR

Pole New

Other Assemblies Back to back with #450

Sign Facing East

Post Distance off Path 4 ft

Distance from Intersection 40 ft east of sidewalk

Ice Age Junction 0.7
Trail

Military Ridge Trailhead P 8.0

Dunn's Marsh 4.3 Bike Roundabout

0 0 0

### **Installation Details**

Assembly Type Confirmation

Jurisdiction WisDNR

Pole New

Other Assemblies Back to back with #361

Sign Facing West

Post Distance off Path 4 ft

Distance from Intersection 40 ft east of sidewalk

### **Installation Details**

Assembly Type Streetname

Jurisdiction WisDNR

Pole New

Other Assemblies None

Sign Facing NA

Post Distance off Path 4 ft

Distance from Intersection 3 ft east of sidewalk