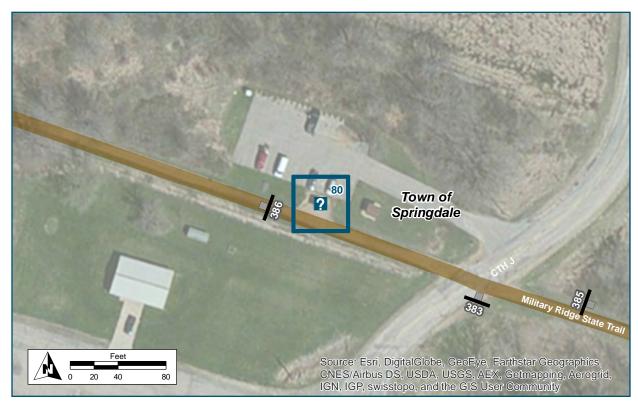

# Kiosk Map ID: 80

# See Placement Notes

# Location

On Military Ridge Path

At West of Co Hwy J

# **Installation Details**

Kiosk Type Map, registration station

Jurisdiction WisDNR

**Existing or Proposed** Existing

Sign Facing North/South

Distance off Pavement 5 ft north of path

Distance from Intersection 80 ft west of Co Hwy J

#### **Placement Notes**

No change to existing kiosk.