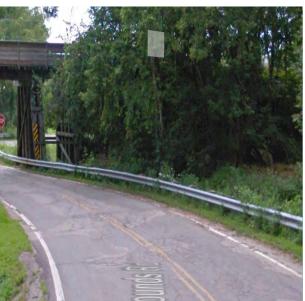

#### **Sign Assembly Detail Sheet**

Each Sign Assembly Detail Sheet displays the Assembly Identification code at the top, an image of the sign assembly as it should look mounted to the post, a map of the assembly location, and placement information. Most Detail Sheets also include a photo of the approximate location to aid in placement.