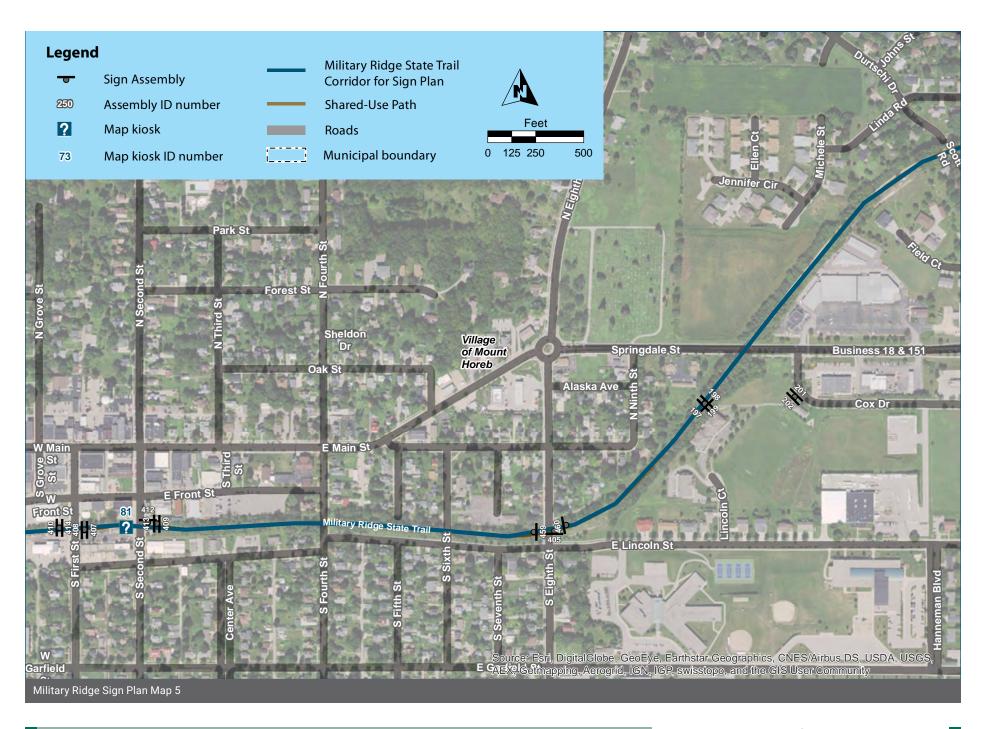

## **Plan Maps**

The following 16 maps show the wayfinding sign plan for the corridor. The maps start at the western terminus of the corridor and end at the Bicycle Roundabout at the eastern terminus, and are not continuous; there are missing areas where no signs are needed. Sign Assemblies are labeled with their Assembly ID number. The symbols are rotated to show the direction the sign assembly should be facing, so that the "post" symbol is shown behind the sign "panel" symbol.