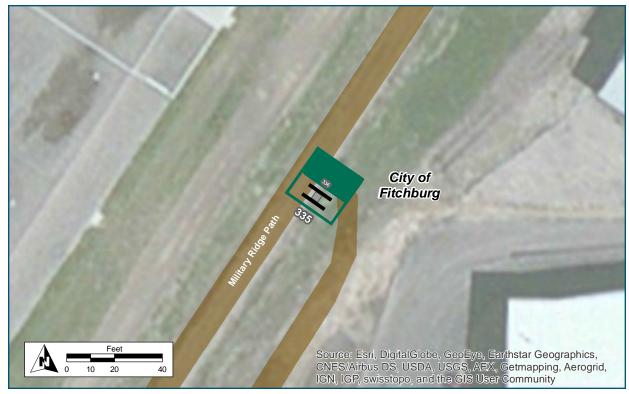

### Location

On Military Ridge Path

At North of McKee Road

Overpass

### **Installation Details**

Assembly Type Confirmation

Jurisdiction Fitchburg

Pole New

Other Assemblies None

Sign Facing South

Post Distance off Path 4 ft

Distance from Intersection About 100 ft north of spur path intersection

### **Placement Notes**

Longer post may be required.

- ↑ Quarry Ridge Rec Area 🎶 🖾 🔭 💰
- ♠ Verona
- ↑ Badger Prairie Co Park ♣️ᡮ ☑
- McKee Rd
  Westbound

### Location

On Military Ridge Path

At McKee Road Overpass

### **Installation Details**

Assembly Type Existing Decision

Jurisdiction Fitchburg

Pole Existing

Other Assemblies None

Sign Facing North

Post Distance off Path 3 ft from curb

**Distance from Intersection** About 80 ft north of path spur

### **Placement Notes**

Replace existing assembly