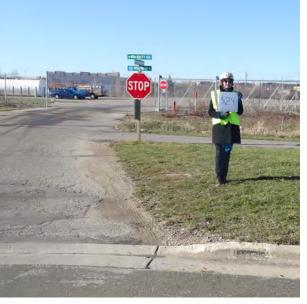

# Assembly ID: 249 Fitchburg

Trail Pass Not Required

# Dunn's Marsh Bike Roundabout

# Regional Path Connections

### Location

On Military Ridge Path Spur

At North of McKee Overpass

### **Installation Details**

Assembly Type Existing Decision

Jurisdiction Fitchburg

Pole Replace

Other Assemblies Perpendicular to #335

Sign Facing Southeast

Post Distance off Path 4 ft

Distance from Intersection 4 ft

### **Placement Notes**

Replace wayfinding panels, keep existing STOP sign. May need longer post to accommodate both assemblies.

Remove Assembly

(See Placement Notes)