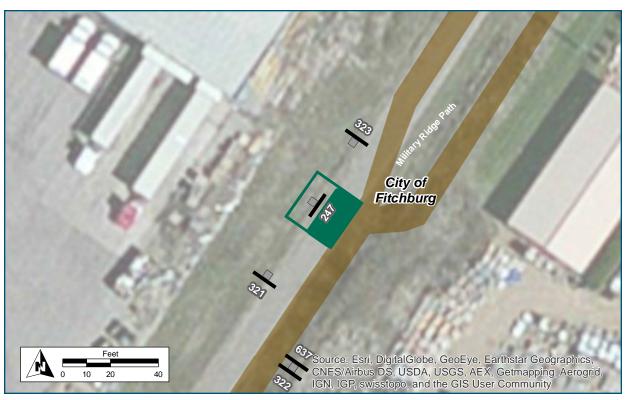

### Location

On Military Ridge Path

At South of McKee Overpass

### **Installation Details**

Assembly Type Decision

Jurisdiction Fitchburg

Pole Replace with longer post

Other Assemblies Perpendicular to #323

Sign Facing East

Post Distance off Path 5 ft

Distance from Intersection 0 ft from path intersection

### **Placement Notes**

Replace existing panels with new assembly. May need longer post to accommodate both assemblies

Remove Post and
Assembly

# On Military Ridge Path At South of McKee Overpass Installation Details Assembly Type Remove Existing Decision Jurisdiction Fitchburg Pole Remove Other Assemblies None Sign Facing South Post Distance off Path N/A Distance from Intersection N/A Placement Notes Remove Post and Assembly

| On                         | Military Ridge Path                 |
|----------------------------|-------------------------------------|
| At                         | South of McKee Overpass             |
| Installation Details       |                                     |
| Assembly Type              | Confirmation                        |
| Jurisdiction               | Fitchburg                           |
| Pole                       | Existing                            |
| Other Assemblies           | Back to back with #322              |
| Sign Facing                | North                               |
| Post Distance off Path     | 4 ft                                |
| Distance from Intersection | 50-60 ft south of path intersection |
| Placement Notes            |                                     |

↑ Dunn's Marsh Bike Roundabout

Regional Path Connections

McKee Rd Eastbound

### **Installation Details**

Assembly Type Existing Decision

Jurisdiction Fitchburg

Pole Existing

Other Assemblies Back to back with #637

Sign Facing South

Post Distance off Path 4 ft

**Distance from Intersection** 50-60 ft south of path intersection

### **Placement Notes**

Replace existing assembly with new panels