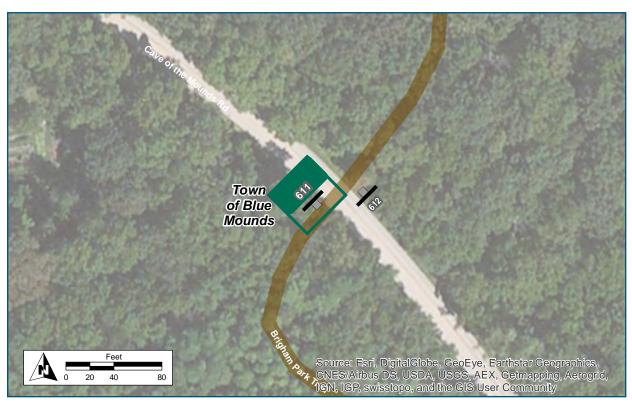

#### Location

On Military Ridge State Trl

At East of Brigham Park Trl

#### **Installation Details**

Assembly Type Decision

Jurisdiction WisDNR

Pole New

Other Assemblies Back to back with #436

Sign Facing East

Post Distance off 4 ft

**Pavement** 

Distance from Intersection 50 ft east of Brigham Park

Trail

| Location                      |                                     |
|-------------------------------|-------------------------------------|
| On                            | Military Ridge State Trl            |
| At                            | East of Brigham Park Trl            |
| Installation Details          |                                     |
| Assembly Type                 | Confirmation                        |
| Jurisdiction                  | WisDNR                              |
| Pole                          | New                                 |
| Other Assemblies              | Back to back with #435              |
| Sign Facing                   | West                                |
| Post Distance off<br>Pavement | 4 ft                                |
| Distance from Intersection    | 50 ft east of Brigham Park<br>Trail |
| Placement Notes               |                                     |
|                               |                                     |