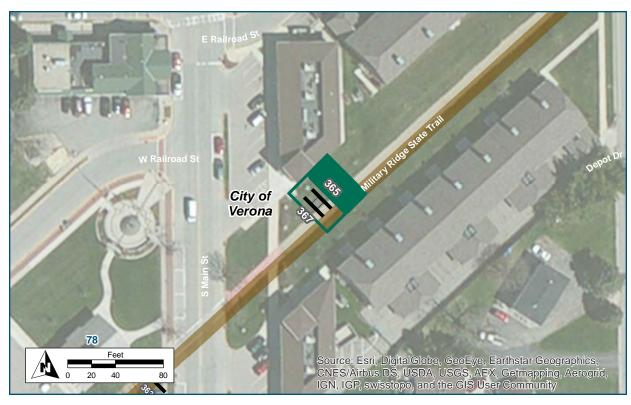

# Location On Military Ridge State Trail At East of Main Street Installation Details Assembly Type Decision Jurisdiction WisDNR Pole New Other Assemblies Back to Back with #367 Sign Facing Northeast Post Distance off Path 4 ft Distance from Intersection About 50 ft northeast of sidewalk Placement Notes

## Location On Military Ridge State Trail At East of Main Street **Installation Details** Assembly Type Confirmation Jurisdiction WisDNR Pole New Other Assemblies Back to Back with #365 Sign Facing Southwest Post Distance off Path 4 ft Distance from Intersection About 50 ft NE of sidewalk **Placement Notes**