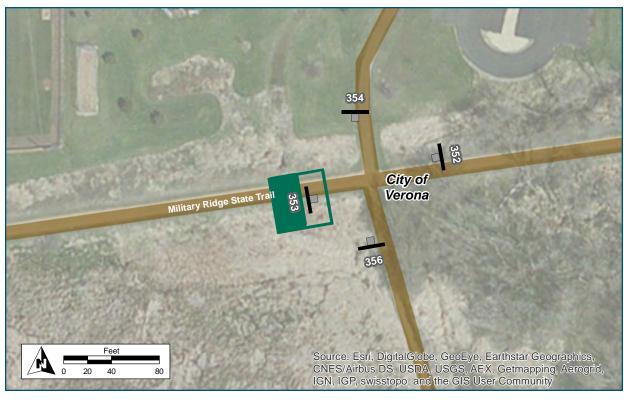

### Location

On Military Ridge State Trail

At West of Old County Road PB

### **Installation Details**

Assembly Type Street Name

Jurisdiction WisDNR

Pole Replace

Other Assemblies None

Sign Facing West

Post Distance off Path 4 ft

Distance from Intersection 10 ft west of Old Co Rd PB

### **Placement Notes**

Replace current post with new, longer post.

| Location                   |                                       |
|----------------------------|---------------------------------------|
| On                         | Military Ridge State Trail            |
| At                         | West of Ice Age Junction Trail        |
| Installation Details       |                                       |
| Assembly Type              | Confirmation                          |
| Jurisdiction               | WisDNR                                |
| Pole                       | New                                   |
| Other Assemblies           | Back to back with #350                |
| Sign Facing                | East                                  |
| Post Distance off Path     | 4 ft                                  |
| Distance from Intersection | About 50 ft west of path intersection |
| Placement Notes            |                                       |
|                            |                                       |
|                            |                                       |

| On                         | Military Ridge State Trail            |
|----------------------------|---------------------------------------|
| At                         | West of Ice Age Junction Trail        |
| Installation Details       |                                       |
| Assembly Type              | Confirmation                          |
| Jurisdiction               | WisDNR                                |
| Pole                       | New                                   |
| Other Assemblies           | Back to back with #350                |
| Sign Facing                | East                                  |
| Post Distance off Path     | 4 ft                                  |
| Distance from Intersection | About 50 ft west of path intersection |
| Placement Notes            |                                       |

- **↑** Madison
- ← Military Ridge Trailhead P
- ◆ Badger Prairie Pk
- Reddan Soccer Pk

# On Military Ridge State Trail At West of Ice Age Junction Trail Installation Details Assembly Type Decision Jurisdiction WisDNR Pole New Other Assemblies Back to back with #349 Sign Facing West Post Distance off Path 4 ft Distance from Intersection About 50 ft west of path intersection Placement Notes

**←** TO Glacier Ridge Trail

# Community Pk →

| Location                   |                                                        |
|----------------------------|--------------------------------------------------------|
| On                         | Ice Age National Trail                                 |
| At                         | South of Military Ridge Trail                          |
| Installation Details       |                                                        |
| Assembly Type              | Decision                                               |
| Jurisdiction               | City of Verona                                         |
| Pole                       | New                                                    |
| Other Assemblies           | None                                                   |
| Sign Facing                | South                                                  |
| Post Distance off Path     | 4 ft                                                   |
| Distance from Intersection | 40-50 ft south of Mllitary<br>Ridge Trail intersection |
| Placement Notes            |                                                        |
|                            |                                                        |
|                            |                                                        |