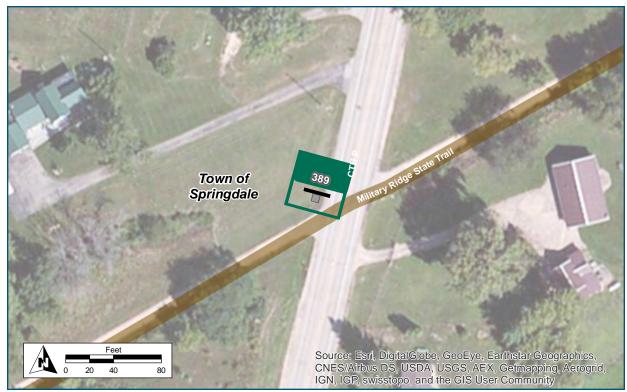

# Location

On Co Hwy P

At North of Military Ridge Trail

# **Installation Details**

Assembly Type Streetname

Jurisdiction Dane County Highway

Pole New

Other Assemblies None

Sign Facing NA

Post Distance off Pavement 13 ft

 $\textbf{Distance from Intersection} \quad \text{About 5 ft north of trail}$ 

crossing

# Location

On Town Hall Road

At South of Military Ridge Trail

# **Installation Details**

Assembly Type Streetname

Jurisdiction Town of Springdale

Pole New

Other Assemblies None

Sign Facing N/A

Post Distance off 13 ft

**Pavement** 

Distance from Intersection 5 ft north of trail crossing