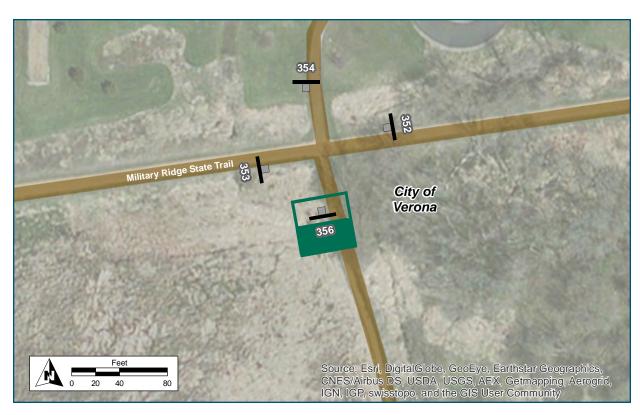

# Community Pk →

| Location                   |                                                        |
|----------------------------|--------------------------------------------------------|
| On                         | Ice Age National Trail                                 |
| At                         | South of Military Ridge Trail                          |
| Installation Details       |                                                        |
| Assembly Type              | Decision                                               |
| Jurisdiction               | City of Verona                                         |
| Pole                       | New                                                    |
| Other Assemblies           | None                                                   |
| Sign Facing                | South                                                  |
| Post Distance off Path     | 4 ft                                                   |
| Distance from Intersection | 40-50 ft south of Mllitary<br>Ridge Trail intersection |
| Placement Notes            |                                                        |
|                            |                                                        |
|                            |                                                        |