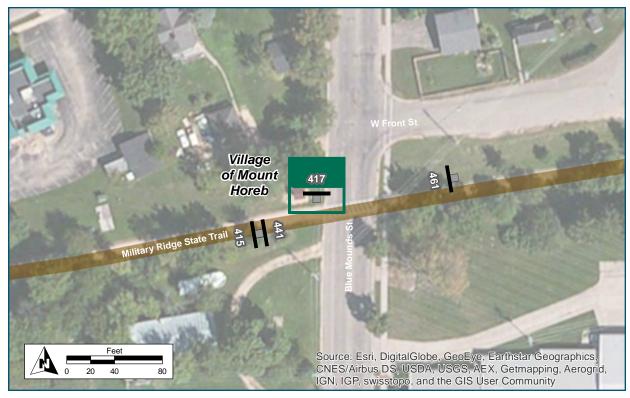

| Location                   |                              |
|----------------------------|------------------------------|
| On                         | Military Ridge State Trail   |
| At                         | East of Blue Mounds Street   |
| Installation Details       |                              |
| Assembly Type              | Confirmation                 |
| Jurisdiction               | WisDNR                       |
| Pole                       | New                          |
| Other Assemblies           | None                         |
| Sign Facing                | West                         |
| Post Distance off Path     | 4 ft                         |
| Distance from Intersection | 50 ft east of Blue Mounds St |
| Placement Notes            |                              |
|                            |                              |
|                            |                              |

# Location

On S Blue Mounds Street

At North of Military Ridge Trail

#### Location

On Military Ridge State Trail

At West of Blue Mounds Street