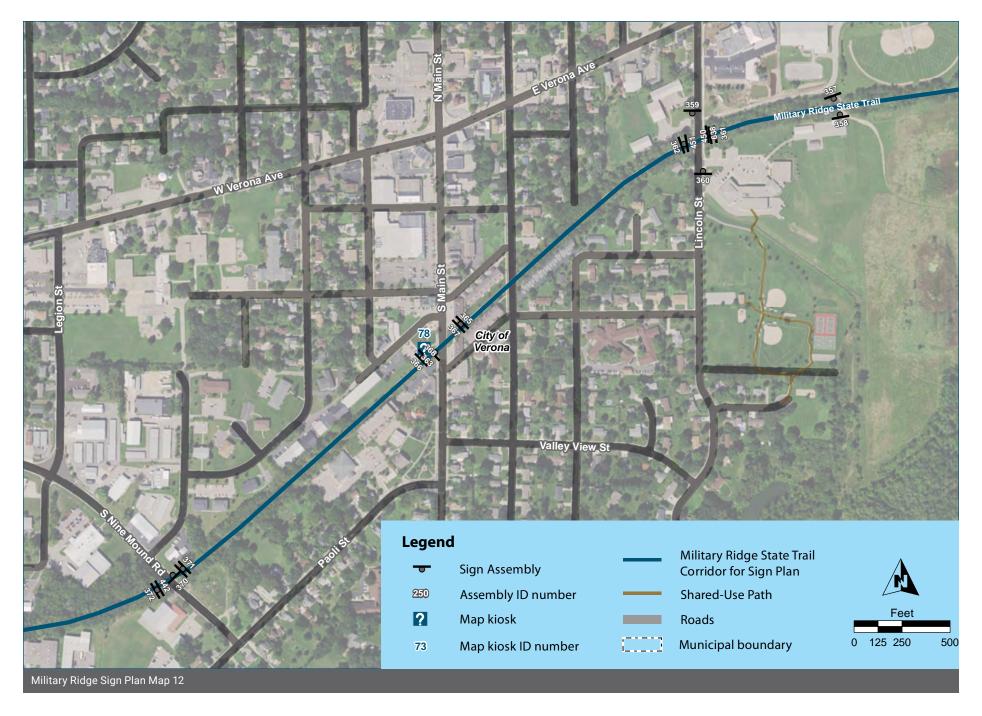

## **Plan Maps**

The following 16 maps show the wayfinding sign plan for the corridor. The maps start at the western terminus of the corridor and end at the Bicycle Roundabout at the eastern terminus, and are not continuous; there are missing areas where no signs are needed. Sign Assemblies are labeled with their Assembly ID number. The symbols are rotated to show the direction the sign assembly should be facing, so that the "post" symbol is shown behind the sign "panel" symbol.

# Kiosk Map ID: 78

# On Military Ridge Path At Hometown Jct Park Installation Details Kiosk Type Map, registration station Jurisdiction City of Verona Existing or Proposed Existing Sign Facing Northeast Distance off Pavement N/A Distance from Intersection Inside shelter Placement Notes No Change to Existing Kiosk