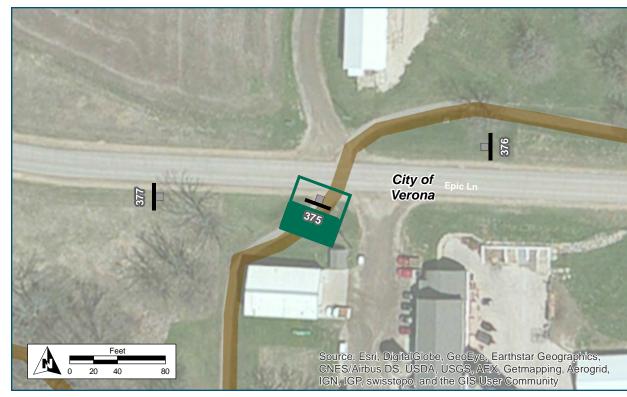

# Location On Military Ridge State Trail At Epic Spur Installation Details Assembly Type Street Name/Path Name Jurisdiction WisDNR Pole New Other Assemblies None Sign Facing N/A Post Distance off Path 4 ft Distance from Intersection 4 feet southeast of path spur Placement Notes

# Location

On Military Ridge Spur

At South of Epic Lane

# **Installation Details**

Assembly Type Streetname

Jurisdiction City of Verona

Pole New

Other Assemblies None

Sign Facing N/A

Post Distance off 5 ft from path

**Pavement** 

Distance from Intersection 10 ft south of pavement on

Epic Lane