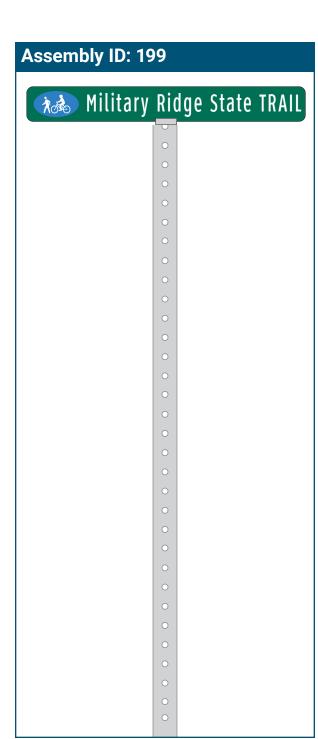

### Sign Schedule

The following table below lists the planned sign assemblies in order of Assembly ID number.

| Assembly ID | On                  | At                  | Assembly Type | Jurisdiction | Post     | Panel 1 Type | Panel 1 Content                                       |
|-------------|---------------------|---------------------|---------------|--------------|----------|--------------|-------------------------------------------------------|
| 197         | Mil Ridge Trl       | Liberty Park spur   | Decision      | WisDNR       | new      | FB-A         | Liberty Park + bathroom/<br>play/shelter+ right arrow |
| 198         | Mil Ridge Trl       | Liberty Park spur   | Decision      | WisDNR       | new      | FB-A         | Liberty Park + bathroom/<br>play/shelter + left arrow |
| 199         | Mil Ridge Trl       | Liberty Park spur   | Streetname    | WisDNR       | new      | Streetname   | Military Ridge State TRAIL                            |
| 201         | Liberty Park spur   | Cox Dr              | Path Access   | Mt Horeb     | Existing | I-PA         | TO Mil Ridge State Trail                              |
| 202         | Liberty Park spur   | Cox Dr              | Path Exit     | Mt Horeb     | Existing | StreetName   | Cox Dr                                                |
| 203         | Fitchrona Rd        | Quarry Ridge prkng  | Path Access   | Fitchburg    | New      | I-SP         | TO Mil Ridge State Trail                              |
| 204         | Quarry Ridge spur   | SE of shelter       | Path Access   | Fitchburg    | Exist    | I-SP         | TO Mil Ridge State Trail                              |
| 205         | Fitchrona Rd        | Quarry Ridge prkng  | Path Exit     | Fitchburg    | Replace  | Streetname   | Fitchrona Rd                                          |
| 206         | Quarry Park spur    | Mil Ridge State Trl | Decision      | WisDNR       | NEW      | FEE          | Entering Fee Area                                     |
| 208         | Mil Ridge State Trl | Fitchrona Rd spur   | Decision      | WisDNR       | New      | FB-A         | Verona + straight arrow                               |
| 209         | Mil Ridge State Trl | Fitchrona Rd spur   | Decision      | WisDNR       | New      | FB-A         | Quarry Ridge Rec Area + icons + straight arrow        |
| 210         | Fitchrona Rd        | Mil Ridge spur      | Path Access   | WisDNR       | New      | I-SP         | TO Mil Ridge State Trail                              |
| 211         | Fitchrona Rd        | Mil Ridge Spur      | Path Exit     | Verona Town  | new      | Streetname   | Fitchrona Rd                                          |
| 212         | Mil Ridge State Trl | Quarry Ridge Spur   | Decision      | WisDNR       | New      | FB-A         | Verona + straight arrow                               |
| 213         | Mil Ridge State Trl | Quarry Ridge Spur   | Confirmation  | WisDNR       | New      | I-SP         | Military Ridge State Trail                            |
| 214         | Mil Ridge State Trl | Quarry Ridge Spur   | Confirmation  | WisDNR       | New      | I-SP         | Military Ridge State Trail                            |
| 215         | Mil Ridge State Trl | Quarry Ridge Spur   | Decision      | WisDNR       | New      | FB-A         | Madison + straight arrow                              |