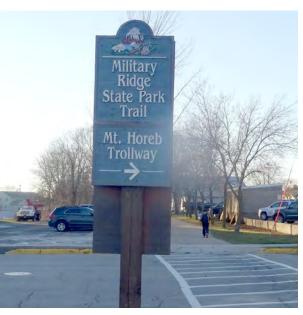

# Location

On Military Ridge State Trail

At East of 1st Street

# **Installation Details**

Assembly Type Existing Decision

Jurisdiction Mount Horeb

Pole Existing

Other Assemblies Back to back with #408

Sign Facing East

Post Distance off Path 3 ft

Distance from Intersection 2 ft from sidewalk

#### **Placement Notes**

**Existing Assembly to Remain** 

# **Installation Details**

Assembly Type Existing Decision

Jurisdiction Mount Horeb

Pole Existing

Other Assemblies Back to Back with #407

Sign Facing West

Post Distance off Path 3 ft

Distance from Intersection 2 ft from sidewalk

#### **Placement Notes**

**Existing Assembly to Remain** 

Blue Mound State
Pk 🕰 🛕 🎊

Dodgeville

24