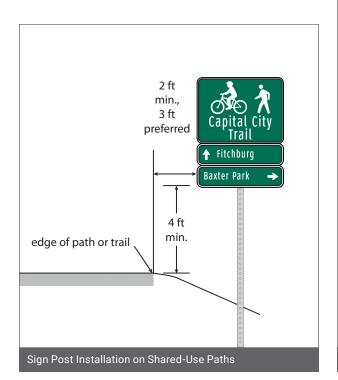

#### **Shared Use Paths**

#### **Vertical Clearance**

- Minimum of 4 feet from the height of the shared use path to the bottom edge of the sign.
- For signs placed overhead of shared-use paths, a minimum of 8 feet vertically over entire width of shared-use path.
- Mile Markers along shared-use paths should be installed so the bottom of the sign is 3 feet from the height of the shared-use path.

#### **Lateral Clearance**

- Preferred: 3 feet from the edge of the path to the side edge of the sign (post should be installed at least 4 feet from the edge of the path).
- Minimum: 2 feet from the pavement to the side edge of the sign (post should be installed at least 3 feet from the edge of the path).