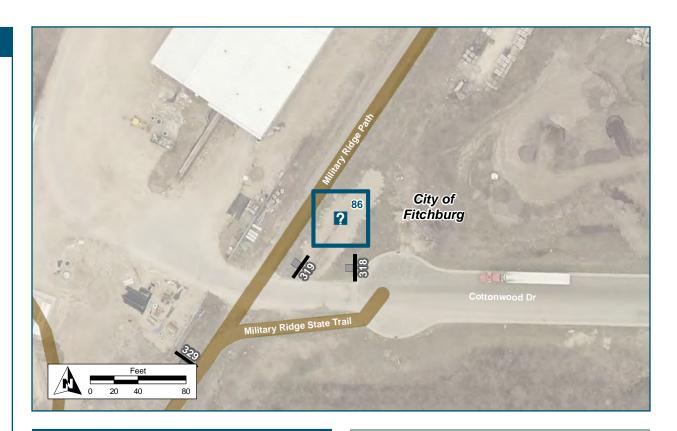

### Kiosk Map ID: 86

### Location

On Military Ridge Path

At N of Cottonwood Drive

### **Installation Details**

Kiosk Type Map, registration station

Jurisdiction Fitchburg

**Existing or Proposed** Existing

Sign Facing South

Distance off Pavement 5 ft east of path

Distance from Intersection 20 ft north of driveway

### **Placement Notes**

Place map so that viewer is facing north, and orient map north.