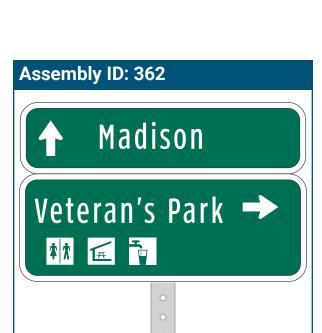

### Location

On Military Ridge State Trail

At East of Lincoln Street

### **Installation Details**

Assembly Type Confirmation

Jurisdiction WisDNR

Pole New

Other Assemblies Back to back with #361

Sign Facing West

Post Distance off Path 4 ft

Distance from Intersection 40 ft east of sidewalk