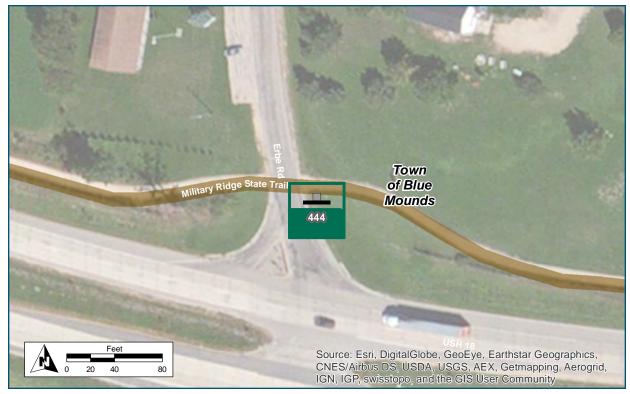

#### Location

On Erbe Road

At South of Military Ridge Trail

#### **Installation Details**

Assembly Type Streetname

**Jurisdiction** Town of Blue Mounds

Pole New

Other Assemblies None

Sign Facing N/A

Post Distance off 13 ft

Pavement

Distance from Intersection 5 ft south of trail crossing