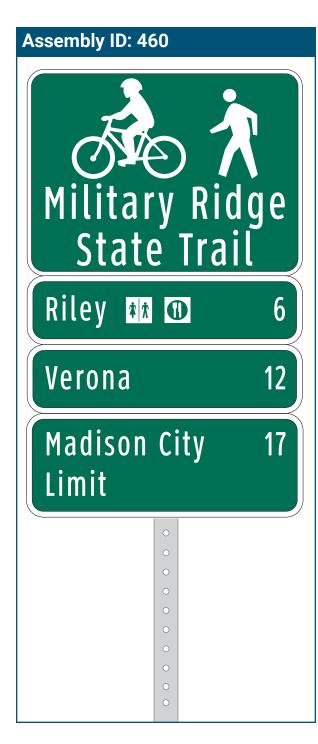

| Location                   |                            |
|----------------------------|----------------------------|
| On                         | Military Ridge State Trail |
| At                         | Liberty Park Spur          |
| Installation Details       |                            |
| Assembly Type              | Streetname                 |
| Jurisdiction               | WisDNR                     |
| Pole                       | New                        |
| Other Assemblies           | Perpendicularto#197and#198 |
| Sign Facing                | N/A                        |
| Post Distance off Path     | 4 ft                       |
| Distance from Intersection | 4 ft                       |
| Placement Notes            |                            |
|                            |                            |
|                            |                            |