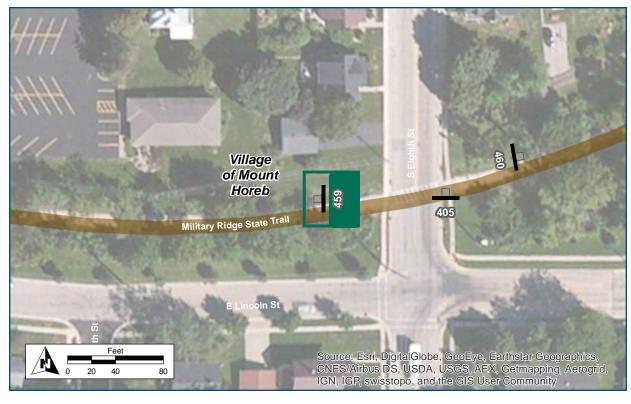

### Location

On Military Ridge State Trail

At East of Lincoln Street

### **Installation Details**

Assembly Type Decision

Jurisdiction WisDNR

Pole New

Other Assemblies Back to back with #450

Sign Facing East

Post Distance off Path 4 ft

Distance from Intersection 40 ft east of sidewalk

Ice Age Junction 0.7
Trail

Military Ridge Trailhead P 8.0

Dunn's Marsh 4.3 Bike Roundabout

0 0 0

### **Installation Details**

Assembly Type Confirmation

Jurisdiction WisDNR

Pole New

Other Assemblies Back to back with #361

Sign Facing West

Post Distance off Path 4 ft

Distance from Intersection 40 ft east of sidewalk

### **Installation Details**

Assembly Type Streetname

Jurisdiction WisDNR

Pole New

Other Assemblies None

Sign Facing NA

Post Distance off Path 4 ft

Distance from Intersection 3 ft east of sidewalk