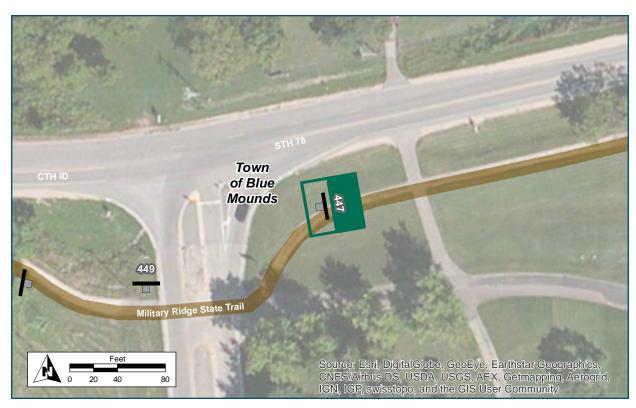

# On Military Ridge State Trail At East of State Hwy 78 Installation Details Assembly Type Warning Jurisdiction WisDNR Pole New Other Assemblies None Sign Facing East Post Distance off Path 4 ft Distance from Intersection 90-100 ft east of State Hwy 78 Placement Notes

#### Location

On Military Ridge State Trail

At West of State Hwy 78

#### **Installation Details**

Assembly Type Streetname

Jurisdiction WisDNR

Pole New

Other Assemblies None

Sign Facing N/A

Post Distance off 10 ft north of trail

**Pavement** 

Distance from Intersection 5 ft west of STH 78

#### **Placement Notes**

Place so visible to bicyslists turning south. Don't block state highway sign plaques.

| Location                      |                             |
|-------------------------------|-----------------------------|
| On                            | Military Ridge State Trail  |
| At                            | West of State Hwy 78        |
| Installation Details          |                             |
| Assembly Type                 | Warning                     |
| Jurisdiction                  | WisDNR                      |
| Pole                          | New                         |
| Other Assemblies              | None                        |
| Sign Facing                   | West                        |
| Post Distance off<br>Pavement | 4 ft                        |
| Distance from Intersection    | 105 ft west of State Hwy 78 |
| Placement Notes               |                             |
|                               |                             |
|                               |                             |