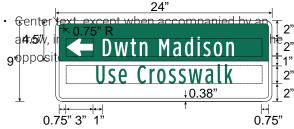

#### **Fingerboards**

- 6", 9", or 12" tall x 24" wide
- · Highway Gothic font with 2" capital letter height.
- Use upper and lower case for text
- Standard horizontal spacing between the main elements of a fingerboard (arows, text, symbols, and distance) is one inch (1"); the recommended minimum spacing is 3/4".

#### **Fingerboard Arrow Panel (FB-A)**

- · Shows destination name and directional arrows
- Place left and through arrows on the far left of the sign; place right arrows on the far right

#### **Fingerboard Distance Panel (FB-D)**

Shows destination name and distance (and optionally, time)

#### **Fingerboard Navigation Aid Panel (FB-NA)**

- Combines the FB-A or FB-D panels with supplementary information to help cyclists use preferred route
- · Green text on white background