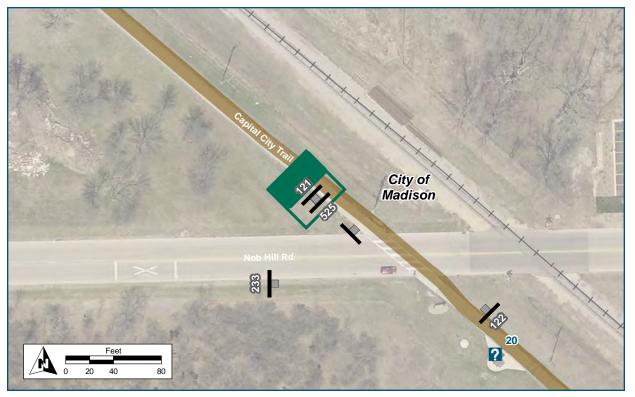

# **Plan Maps**

The following 8 pages show the wayfinding sign plan for the corridor. The maps start at the Bicycle Roundabout at the western terminus of the corridor and end at Waunona Way, and are not continuous; there are missing areas where no signs are needed. Sign Assemblies are labeled with their Assembly ID number. The symbols are rotated to show the direction the sign assembly should be facing, so that the "post" symbol is shown behind the sign "panel" symbol.