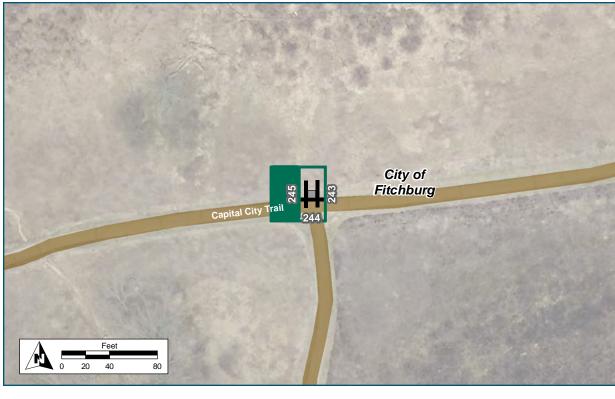

# ↑ Seminole Hwy Dawley Bike Hub → M Seminole Hwy

| On                         | Capital City Trail                               |
|----------------------------|--------------------------------------------------|
| At                         | N of Dawley Bike Hub Spur                        |
| Installation Details       |                                                  |
| Assembly Type              | Decision                                         |
| Jurisdiction               | Dane Co Parks                                    |
| Post                       | New                                              |
| Other Assemblies           | Back to back with #243,<br>Perpendicular to #244 |
| Sign Facing                | West                                             |
| Post Distance off Pavement | 4 ft                                             |
| Distance from Intersection | 0 ft                                             |
| Placement Notes            |                                                  |
|                            |                                                  |

| Capital City Trail           |
|------------------------------|
| N of Dawley Bike Hub Spur    |
|                              |
| Decision                     |
| Dane Co Parks                |
| New                          |
| Perpendicular to 243 and 245 |
| South                        |
| 4 ft                         |
| 0 ft                         |
|                              |
|                              |
|                              |
|                              |

| Location                   |                                                |
|----------------------------|------------------------------------------------|
| On                         | Capital City Trail                             |
| At                         | N of Dawley Bike Hub Spur                      |
| Installation Details       |                                                |
| Assembly Type              | Decision                                       |
| Jurisdiction               | Dane Co Parks                                  |
| Post                       | New                                            |
| Other Assemblies           | Back to back with 245,<br>Perpendicular to 244 |
| Sign Facing                | East                                           |
| Post Distance off Pavement | 4 ft                                           |
| Distance from Intersection | 0                                              |
| Placement Notes            |                                                |
|                            |                                                |
|                            |                                                |