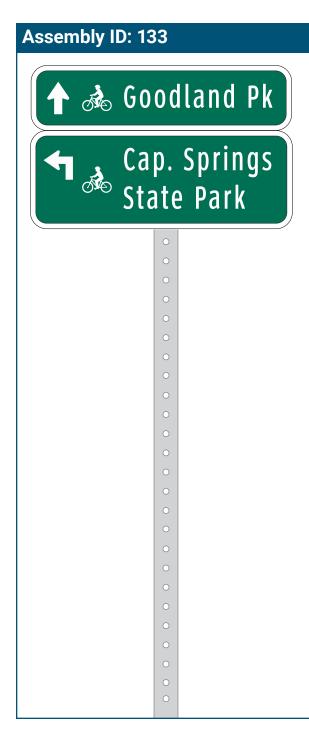

## **Sign Assembly Detail Sheet**

Each Sign Assembly Detail Sheet displays the Assembly Identification code at the top, an image of the sign assembly as it should look mounted to the post, a map of the location, and placement information. Most Detail Sheets also include a photo of the approximate location to aid in placement.

# How to Read the Sign Assembly Detail Sheets

The Sign Assembly Detail sheets are displayed in this plan in order of west to east, from the Bicycle Roundabout to Waunona Way. The Sign Assembly ID numbers do not have a particular order. They are only to be used to match the sign assembly on the plan maps, to the Assembly ID in the Detail Sheets.