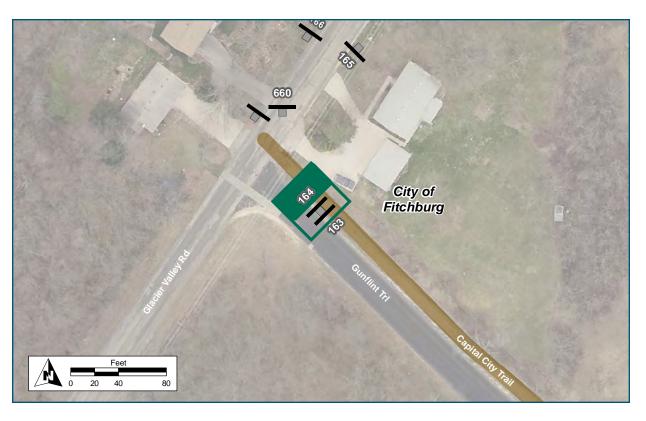

| Location                                                |                                     |
|---------------------------------------------------------|-------------------------------------|
| On                                                      | Capital City Trail                  |
| At                                                      | E of Southwest Path Spur            |
| Installation Details                                    |                                     |
| Assembly Type                                           | Decision                            |
| Jurisdiction                                            | Fitchburg                           |
| Post                                                    | Existing round metal post           |
| Other Assemblies                                        | Perpendicular to 266                |
| Sign Facing                                             | North                               |
| Distance off Pavement                                   | 5 ft E of SW Path spur              |
| Distance from Intersection                              | 5 ft N of Cap City Trail            |
| Placement Notes                                         |                                     |
| Mount sign assembly to exis other wooden post and signs | ting round metal post; remove<br>s. |

| Location                                                   |                               |
|------------------------------------------------------------|-------------------------------|
| On                                                         | Capital City Trail            |
| At                                                         | E of Southwest Path Spur      |
| Installation Details                                       |                               |
| Assembly Type                                              | Decision                      |
| Jurisdiction                                               | Fitchburg                     |
| Post                                                       | Existing round metal          |
| Other Assemblies                                           | Perpendicular to 265          |
| Sign Facing                                                | East                          |
| Post Distance off Pavement                                 | 5 ft E of SW Path spur        |
| Distance from Intersection                                 | 5 ft N of Cap City Trail      |
| Placement Notes                                            |                               |
| Mount sign assembly to exis<br>other wooden post and signs | ting round metal post; remove |