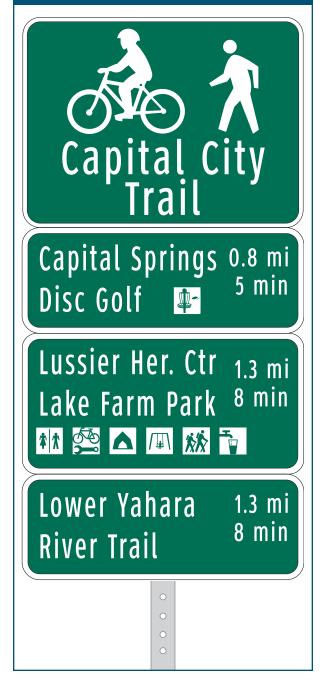

# ↑ Seminole Hwy Dawley Bike Hub → M Seminole Hwy

| On                         | Capital City Trail                               |
|----------------------------|--------------------------------------------------|
| At                         | N of Dawley Bike Hub Spur                        |
| Installation Details       |                                                  |
| Assembly Type              | Decision                                         |
| Jurisdiction               | Dane Co Parks                                    |
| Post                       | New                                              |
| Other Assemblies           | Back to back with #243,<br>Perpendicular to #244 |
| Sign Facing                | West                                             |
| Post Distance off Pavement | 4 ft                                             |
| Distance from Intersection | 0 ft                                             |
| Placement Notes            |                                                  |
|                            |                                                  |

| Capital City Trail           |
|------------------------------|
| N of Dawley Bike Hub Spur    |
|                              |
| Decision                     |
| Dane Co Parks                |
| New                          |
| Perpendicular to 243 and 245 |
| South                        |
| 4 ft                         |
| 0 ft                         |
|                              |
|                              |
|                              |
|                              |

| Location                   |                                                |
|----------------------------|------------------------------------------------|
| On                         | Capital City Trail                             |
| At                         | N of Dawley Bike Hub Spur                      |
| Installation Details       |                                                |
| Assembly Type              | Decision                                       |
| Jurisdiction               | Dane Co Parks                                  |
| Post                       | New                                            |
| Other Assemblies           | Back to back with 245,<br>Perpendicular to 244 |
| Sign Facing                | East                                           |
| Post Distance off Pavement | 4 ft                                           |
| Distance from Intersection | 0                                              |
| Placement Notes            |                                                |
|                            |                                                |
|                            |                                                |