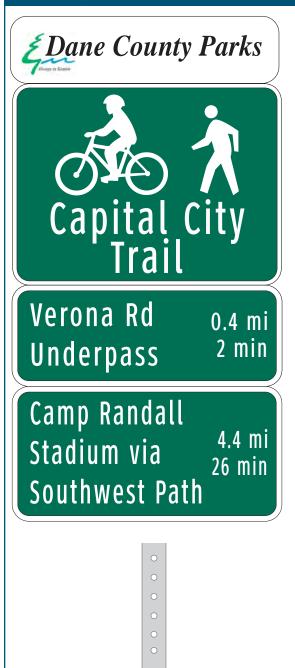

## Assembly ID: 259 Capital City Trail **Entering Fee Area Buy State Trail** Pass at Kiosk Dawley Bike 0.5 mi Hub 👫 🄁 🚰 26 min Belleville via 12 mi Badger State Trl

| Location                    |                                     |
|-----------------------------|-------------------------------------|
| On                          | Capital City Trail                  |
| At                          | E of Bicycle Roundabout             |
| Installation Details        |                                     |
| Assembly Type               | Existing Confirmation               |
| Jurisdiction                | Fitchburg                           |
| Post                        | Existing                            |
| Other Assemblies            | None                                |
| Sign Facing                 | Northwest                           |
| Post Distance off Pavement  | 4 ft                                |
| Distance from Intersection  | 10 ft east of bicycle<br>roundabout |
| Placement Notes             |                                     |
| Replace existing assembly w | ith new panels                      |