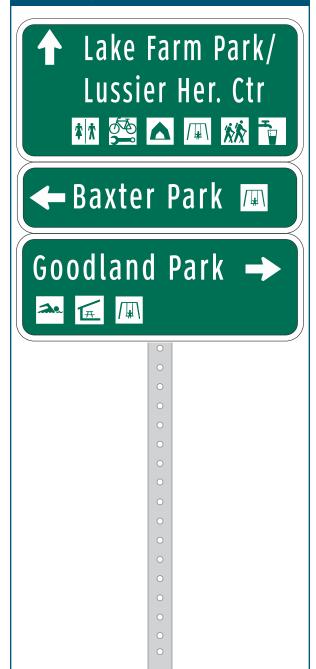

#### Fingerboards

- 6", 9", or 12" tall x 24" wide
- Highway Gothic font with 2" capital letter height.
- Use upper and lower case for text
- Standard horizontal spacing between the main elements of a fingerboard (arows, text, symbols, and distance) is one inch (1"); the recommended minimum spacing is 3/4".

#### Fingerboard Arrow Panel (FB-A)

- Shows destination name and directional arrows
- Place left and through arrows on the far left of the sign; place right arrows on the far right

#### Fingerboard Distance Panel (FB-D)

Shows destination name and distance (and optionally, time)

#### Fingerboard Navigation Aid Panel (FB-NA)

- Combines the FB-A or FB-D panels with supplementary information to help cyclists use preferred route
- Green text on white background
- Center text, except when accompanied by an arrow, in which case it should be justified to the opposite side of the arrow