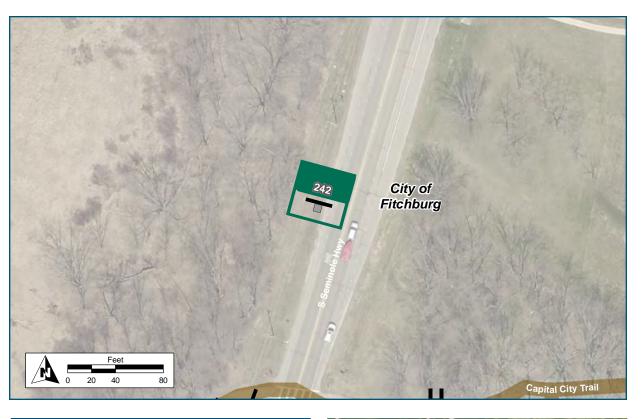

# ↑ Seminole Hwy Dawley Bike Hub → M Seminole Hwy

| On                         | Capital City Trail                               |
|----------------------------|--------------------------------------------------|
| At                         | N of Dawley Bike Hub Spur                        |
| Installation Details       |                                                  |
| Assembly Type              | Decision                                         |
| Jurisdiction               | Dane Co Parks                                    |
| Post                       | New                                              |
| Other Assemblies           | Back to back with #243,<br>Perpendicular to #244 |
| Sign Facing                | West                                             |
| Post Distance off Pavement | 4 ft                                             |
| Distance from Intersection | 0 ft                                             |
| Placement Notes            |                                                  |
|                            |                                                  |