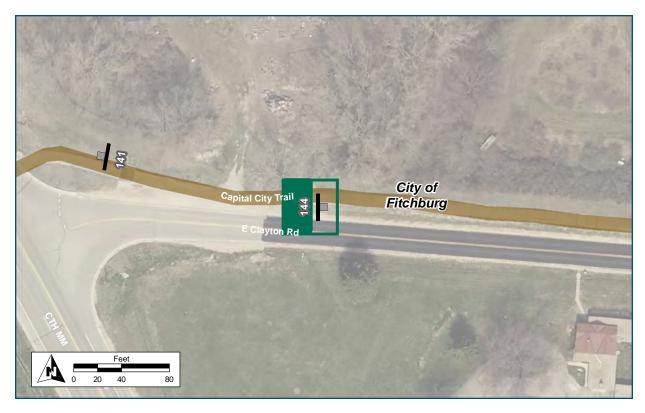

| Location                   |                                  |
|----------------------------|----------------------------------|
| On                         | Capital City Trail               |
| At                         | Badger State Trail spur          |
| Installation Details       |                                  |
| Assembly Type              | Decision                         |
| Jurisdiction               | Dane Co Parks                    |
| Post                       | New                              |
| Other Assemblies           | Perpendicular to 255             |
| Sign Facing                | West                             |
| Post Distance off Pavement | 5 ft west of path spur           |
| Distance from Intersection | 6 ft south of Capital City Trail |
| Placement Notes            |                                  |
|                            |                                  |

| Location                   |                                  |
|----------------------------|----------------------------------|
| On                         | Capital City Trail               |
| At                         | Badger state Trail spur          |
| Installation Details       |                                  |
| Assembly Type              | Decision                         |
| Jurisdiction               | Dane Co Parks                    |
| Post                       | New                              |
| Other Assemblies           | Perpendicular to 254             |
| Sign Facing                | South                            |
| Post Distance off Pavement | 5 ft West of path spur           |
| Distance from Intersection | 6 ft south of Capital City Trail |
| Placement Notes            |                                  |
|                            |                                  |
|                            |                                  |