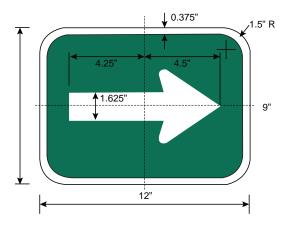

### **Arrow Plaques (AR)**

- 9" tall x 12" wide
- Any of the standard MUTCD directional arrow plates may be used