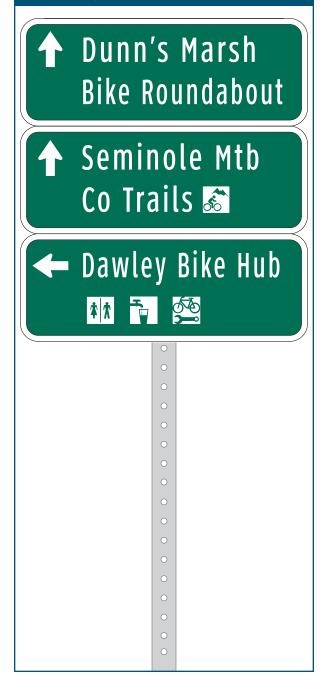

# ↑ Seminole Hwy Dawley Bike Hub → M Seminole Hwy

| On                         | Capital City Trail                               |
|----------------------------|--------------------------------------------------|
| At                         | N of Dawley Bike Hub Spur                        |
| Installation Details       |                                                  |
| Assembly Type              | Decision                                         |
| Jurisdiction               | Dane Co Parks                                    |
| Post                       | New                                              |
| Other Assemblies           | Back to back with #243,<br>Perpendicular to #244 |
| Sign Facing                | West                                             |
| Post Distance off Pavement | 4 ft                                             |
| Distance from Intersection | 0 ft                                             |
| Placement Notes            |                                                  |
|                            |                                                  |

| Capital City Trail           |
|------------------------------|
| N of Dawley Bike Hub Spur    |
|                              |
| Decision                     |
| Dane Co Parks                |
| New                          |
| Perpendicular to 243 and 245 |
| South                        |
| 4 ft                         |
| 0 ft                         |
|                              |
|                              |
|                              |
|                              |

| Location                   |                                                |
|----------------------------|------------------------------------------------|
| On                         | Capital City Trail                             |
| At                         | N of Dawley Bike Hub Spur                      |
| Installation Details       |                                                |
| Assembly Type              | Decision                                       |
| Jurisdiction               | Dane Co Parks                                  |
| Post                       | New                                            |
| Other Assemblies           | Back to back with 245,<br>Perpendicular to 244 |
| Sign Facing                | East                                           |
| Post Distance off Pavement | 4 ft                                           |
| Distance from Intersection | 0                                              |
| Placement Notes            |                                                |
|                            |                                                |
|                            |                                                |