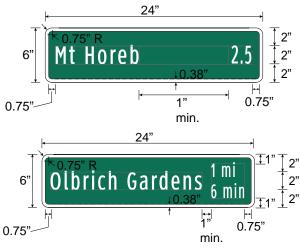

#### Fingerboards

- 6", 9", or 12" tall x 24" wide
- Highway Gothic font with 2" capital letter height.
- Use upper and lower case for text
- Standard horizontal spacing between the main elements of a fingerboard (arows, text, symbols, and distance) is one inch (1"); the recommended minimum spacing is 3/4".

#### Fingerboard Distance Panel (FB-D)

Shows destination name and distance (and optionally, time)