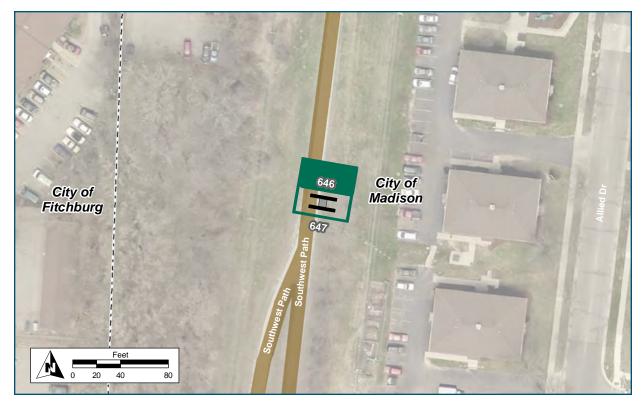

# Entering Fee Area ✤ Belleville via Badger State Trl Dunn's Marsh Bike Roundabout **Regional Path** Connections

| Location                          |                              |
|-----------------------------------|------------------------------|
| On                                | Southwest Path               |
| At                                | North of Southwest Path Spur |
| Installation Details              |                              |
| Assembly Type                     | Decision                     |
| Jurisdiction                      | Madison                      |
| Post                              | New                          |
| Other Assemblies                  | Back to back with 647        |
| Sign Facing                       | North                        |
| Post Distance off Pavement        | 5 ft                         |
| <b>Distance from Intersection</b> | 20 ft north of path spur     |
| Placement Notes                   |                              |
|                                   |                              |
|                                   |                              |

Dane County Bicycle Wayfinding Plan: Capital City Trail

| Location                   |                          |  |
|----------------------------|--------------------------|--|
| On                         | Southwest Path           |  |
| At                         | N of Southwest Path spur |  |
| Installation Details       |                          |  |
| Assembly Type              | Confirmation             |  |
| Jurisdiction               | Madison                  |  |
| Post                       | New                      |  |
| Other Assemblies           | Back to back with 646    |  |
| Sign Facing                | South                    |  |
| Post Distance off Pavement | 5 ft                     |  |
| Distance from Intersection | 6 ft north of path spur  |  |
| Placement Notes            |                          |  |
|                            |                          |  |
|                            |                          |  |