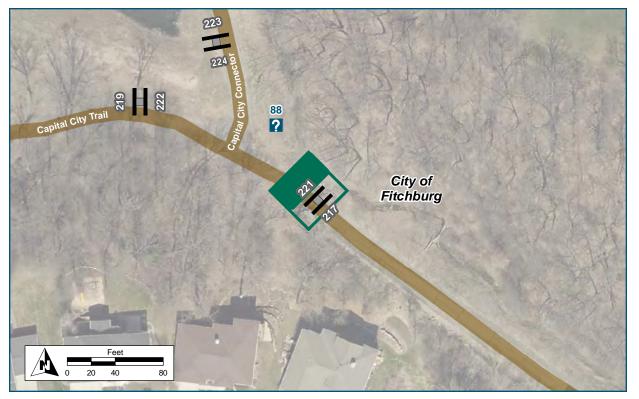

| Location                      |                                |
|-------------------------------|--------------------------------|
| On                            | Capital City Trail             |
| At                            | W of Seminole Highway          |
| Installation Details          |                                |
| Assembly Type                 | Decision                       |
| Jurisdiction                  | Dane Co Parks                  |
| Post                          | New                            |
| Other Assemblies              | Back to back with 240          |
| Sign Facing                   | Southwest                      |
| Post Distance off Pavement    | 4 ft                           |
| Distance from Intersection    | 40-50 ft                       |
| Placement Notes               |                                |
| Place on south side of path s | o that sign is not obscured by |
| trees on north side.          |                                |
|                               |                                |

| Location                                                    |                        |
|-------------------------------------------------------------|------------------------|
| On                                                          | Capital City Trail     |
| At                                                          | W of Seminole Highway  |
| Installation Details                                        |                        |
| Assembly Type                                               | Confirmation           |
| Jurisdiction                                                | Dane Co Parks          |
| Post                                                        | New                    |
| Other Assemblies                                            | Back to back with #239 |
| Sign Facing                                                 | Northwest              |
| Post Distance off Pavement                                  | 4 ft                   |
| Distance from Intersection                                  | 40-50 ft               |
| Placement Notes                                             |                        |
| Place on south side of path so that sign is not obscured by |                        |
| trees on north side.                                        |                        |