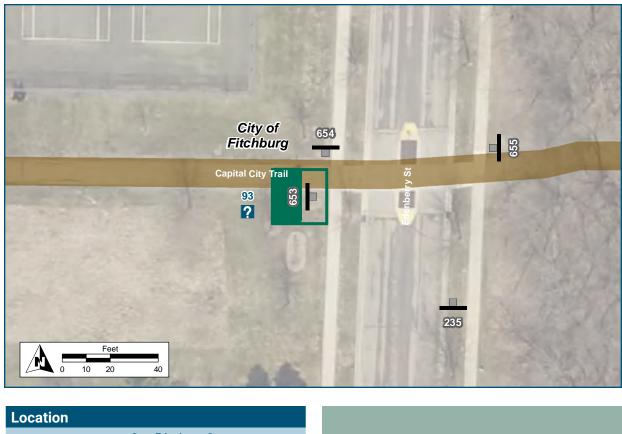

# LocationOnCapital City Path<br/>AtMoreW of Edenberry StInstallation DetailsKiosk TypeMapMapFitchburgJurisdictionFitchburgExisting or ProposedProposedSign FacingSouthDistance off Pavement5Distance from Intersection30 ft west of sidewalkPlace Kiosk so the viewer is facing north and orient map<br/>so north is "up". Map should include McKee Farms Park,<br/>McKee underpass, and Fish Hatchery overpass.

| Location                                |                           |
|-----------------------------------------|---------------------------|
| On                                      | Edenberry Street          |
| At                                      | S of Capital City Trail   |
| Installation Details                    |                           |
| Assembly Type                           | Decision                  |
| Jurisdiction                            | Dane Co Parks             |
| Post                                    | Existing                  |
| Other Assemblies                        | None                      |
| Sign Facing                             | West                      |
| Post Distance off Pavement              | 4 ft from pavement        |
| Distance from Intersection              | 10 ft west of sidewalk    |
| Placement Notes                         |                           |
| Replace bike route sign on ex sidewalk. | kistig post 10 ft west of |
|                                         |                           |

#### **Placement Notes**

Replace bike route sign on existing post 5 ft east of sidewalk.

| Location                            |                           |
|-------------------------------------|---------------------------|
| On                                  | Edenberry Street          |
| At                                  | S of Capital City Trail   |
| Installation Details                |                           |
| Assembly Type                       | Decision                  |
| Jurisdiction                        | City of Fitchburg         |
| Post                                | New                       |
| Other Assemblies                    | None                      |
| Sign Facing                         | South                     |
| Post Distance off Pavement          | 4 ft from curb            |
| Distance from Intersection          | About 50 ft south of path |
| Placement Notes                     |                           |
| Install north of bike crossing sign |                           |
|                                     |                           |