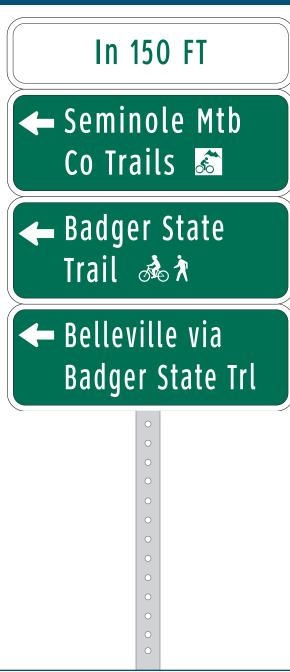

#### Kiosk Map ID: 72

Existing Kiosk for Seminole

Mtb County Trails.

See Placement Notes

| Location                                                                                    |                                          |
|---------------------------------------------------------------------------------------------|------------------------------------------|
| On                                                                                          | Capital City Trail                       |
| At                                                                                          | Seminole Mtb Trails                      |
| Installation Details                                                                        |                                          |
| Kiosk Type                                                                                  | Мар                                      |
| Jurisdiction                                                                                | Dane County Parks                        |
| <b>Existing or Proposed</b>                                                                 | Existing                                 |
| Sign Facing                                                                                 | East                                     |
| Distance off Pavement                                                                       | 20 ft south of path                      |
| Distance from Intersection                                                                  | 40 ft east of Badger State<br>Trail spur |
| Placement Notes                                                                             |                                          |
| Kiosk should be clearly label<br>BIKE TRAILS /DANE COUNT<br>least 4" tall and on both sides | Y PARKS". Letters should be at           |