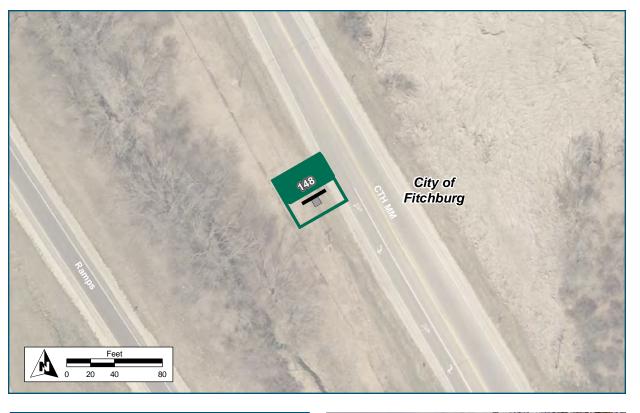

## **Corridor overview maps**

Show the approximate locations of the sign assemblies along the entire corridor. Sign assemblies are labeled by their Assembly ID number.

- Maps in this Sign Plan display the approximate location of each sign assembly, the sign assembly ID number, and the orientation of the sign panel.
- The assembly symbols are rotated to show the direction the sign assembly is to face. The "post" symbol is shown behind the "panel" symbol.

# **Plan Maps**

The following 8 pages show the wayfinding sign plan for the corridor. The maps start at the Bicycle Roundabout at the western terminus of the corridor and end at Waunona Way, and are not continuous; there are missing areas where no signs are needed. Sign Assemblies are labeled with their Assembly ID number. The symbols are rotated to show the direction the sign assembly should be facing, so that the "post" symbol is shown behind the sign "panel" symbol.