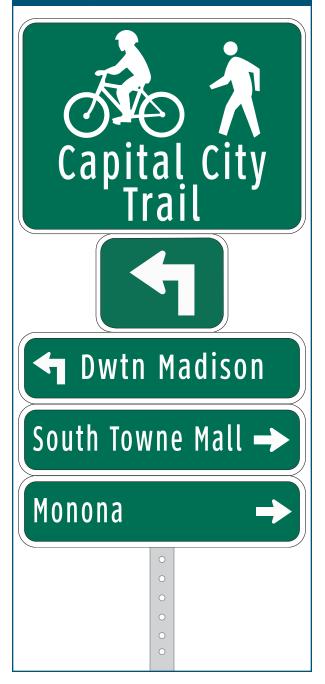

## **Sign Assembly Detail Sheet**

Each Sign Assembly Detail Sheet displays the Assembly Identification code at the top, an image of the sign assembly as it should look mounted to the post, a map of the location, and placement information. Most Detail Sheets also include a photo of the approximate location to aid in placement.

# How to Read the Sign Assembly Detail Sheets

The Sign Assembly Detail sheets are displayed in this plan in order of west to east, from the Bicycle Roundabout to Waunona Way. The Sign Assembly ID numbers do not have a particular order. They are only to be used to match the sign assembly on the plan maps, to the Assembly ID in the Detail Sheets.