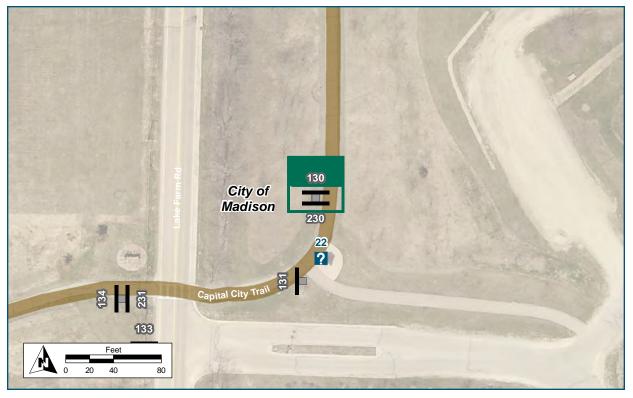

# **Plan Maps**

The following 8 pages show the wayfinding sign plan for the corridor. The maps start at the Bicycle Roundabout at the western terminus of the corridor and end at Waunona Way, and are not continuous; there are missing areas where no signs are needed. Sign Assemblies are labeled with their Assembly ID number. The symbols are rotated to show the direction the sign assembly should be facing, so that the "post" symbol is shown behind the sign "panel" symbol.