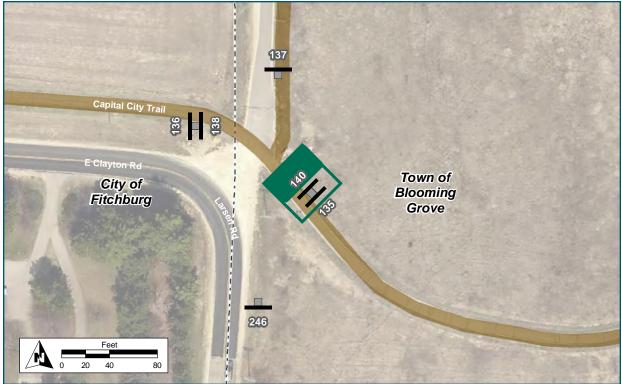

# ↑ Seminole Hwy Dawley Bike Hub → M Seminole Hwy

| On                         | Capital City Trail                               |
|----------------------------|--------------------------------------------------|
| At                         | N of Dawley Bike Hub Spur                        |
| Installation Details       |                                                  |
| Assembly Type              | Decision                                         |
| Jurisdiction               | Dane Co Parks                                    |
| Post                       | New                                              |
| Other Assemblies           | Back to back with #243,<br>Perpendicular to #244 |
| Sign Facing                | West                                             |
| Post Distance off Pavement | 4 ft                                             |
| Distance from Intersection | 0 ft                                             |
| Placement Notes            |                                                  |
|                            |                                                  |

| Capital City Trail           |
|------------------------------|
| N of Dawley Bike Hub Spur    |
|                              |
| Decision                     |
| Dane Co Parks                |
| New                          |
| Perpendicular to 243 and 245 |
| South                        |
| 4 ft                         |
| 0 ft                         |
|                              |
|                              |
|                              |
|                              |

| Location                   |                                                |
|----------------------------|------------------------------------------------|
| On                         | Capital City Trail                             |
| At                         | N of Dawley Bike Hub Spur                      |
| Installation Details       |                                                |
| Assembly Type              | Decision                                       |
| Jurisdiction               | Dane Co Parks                                  |
| Post                       | New                                            |
| Other Assemblies           | Back to back with 245,<br>Perpendicular to 244 |
| Sign Facing                | East                                           |
| Post Distance off Pavement | 4 ft                                           |
| Distance from Intersection | 0                                              |
| Placement Notes            |                                                |
|                            |                                                |
|                            |                                                |