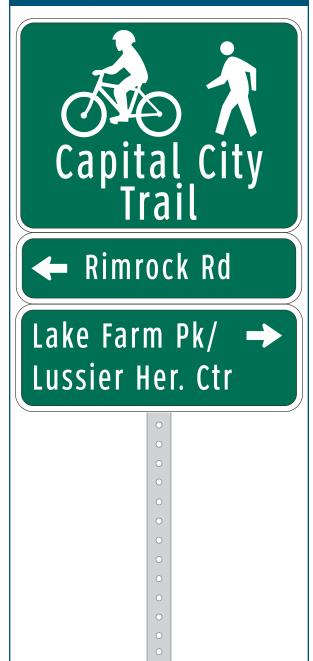

### Identification/Path Access (I-PA)

- 18" tall x 24" wide
- Highway Gothic font with at least 2" capital letter height; 2.5" height is preferred.
- "TO" is upper case, path name is upper and lower case
- Shows bicycle and pedestrian mode symbols and the name of the path

#### Identification/Shared-Use Paths (I-SP)

- 24" x 24" or or 18" tall x 24" wide
- Highway Gothic font with at least 2" capital letter height; 2.5" height is perferred. Use upper and lower case for text
- Shared-Use Paths should be identified with bicycle and pedestrian symbols

# Dane County Parks Branding Panel

Any time this plan recommends the use of an I-SP (Identification Panel) for the Capital City Trail, the a white Dane County Parks branding panel should be added on top of the I-SP sign. The signs dimensions are shown on the following page.