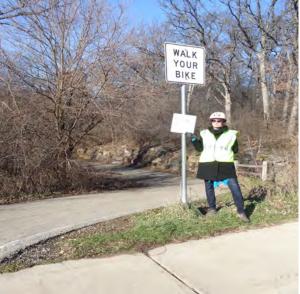

# In 200 FT 🗲 Southwest Path 500 7 - Beltline Overpass 🗲 Camp Randall Stadium

| Location                   |                                       |
|----------------------------|---------------------------------------|
| On                         | Capital City Trail                    |
| At                         | E of Southwest Path Spur              |
| Installation Details       |                                       |
| Assembly Type              | Decision                              |
| Jurisdiction               | Fitchburg                             |
| Post                       | New                                   |
| Other Assemblies           | None                                  |
| Sign Facing                | West                                  |
| Distance off Pavement      | 5 ft                                  |
| Distance from Intersection | 200 ft west of Southwest<br>Path spur |
| Placement Notes            |                                       |
|                            |                                       |
|                            |                                       |