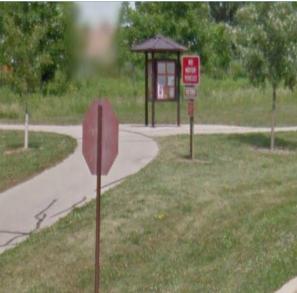

# Kiosk Map ID: 24

| Location                    |                                     |
|-----------------------------|-------------------------------------|
| On                          | Capital City Path                   |
| At                          | Bicycle Roundabout                  |
| Installation Details        |                                     |
| Kiosk Type                  | Map, bench, registration<br>station |
| Jurisdiction                | Fitchburg                           |
| <b>Existing or Proposed</b> | Existing                            |
| Sign Facing                 | East/West                           |
| Distance off Pavement       | 0 ft                                |
| Distance from Intersection  | 0 ft                                |
| Placement Notes             |                                     |
| No change to existing kiosk |                                     |
|                             |                                     |