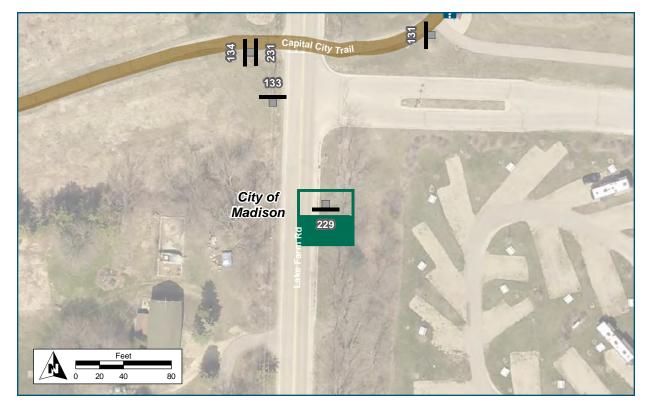

| W of Lussier Center Driveway            |
| Installation Details       |                                         |
| Assembly Type              | Decision                                |
| Jurisdiction               | Madison                                 |
| Post                       | New                                     |
| Other Assemblies           | None                                    |
| Sign Facing                | North                                   |
| Post Distance off Pavement | 10                                      |
| Distance from Intersection | 40-50 ft south of Capital City<br>Trail |
| Placement Notes            |                                         |



# Assembly ID: 229 🚲 Fitchburg Lake Farm Pk/ ➡ Lussier Her. Ctr 🚴 Downtown Msn 🔶



| Location                   |                                       |
|----------------------------|---------------------------------------|
| On                         | Lake Farm Road                        |
| At                         | S of Lussier Center Driveway          |
| Installation Details       |                                       |
| Assembly Type              | Decision                              |
| Jurisdiction               | Madison                               |
| Post                       | New                                   |
| Other Assemblies           | None                                  |
| Sign Facing                | South                                 |
| Post Distance off Pavement | 5 ft from curb                        |
| Distance from I