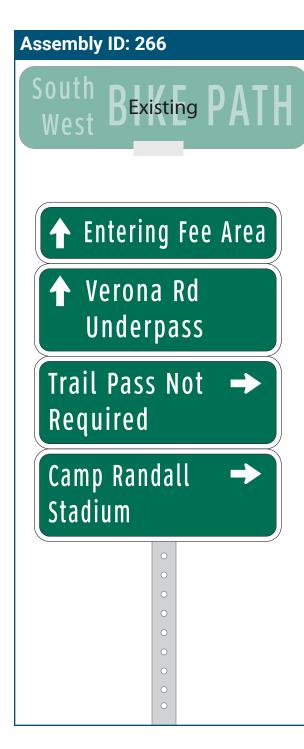

| Location                                                   |                               |
|------------------------------------------------------------|-------------------------------|
| On                                                         | Capital City Trail            |
| At                                                         | E of Southwest Path Spur      |
| Installation Details                                       |                               |
| Assembly Type                                              | Decision                      |
| Jurisdiction                                               | Fitchburg                     |
| Post                                                       | Existing round metal          |
| Other Assemblies                                           | Perpendicular to 265          |
| Sign Facing                                                | East                          |
| Post Distance off Pavement                                 | 5 ft E of SW Path spur        |
| Distance from Intersection                                 | 5 ft N of Cap City Trail      |
| Placement Notes                                            |                               |
| Mount sign assembly to exis<br>other wooden post and signs | ting round metal post; remove |