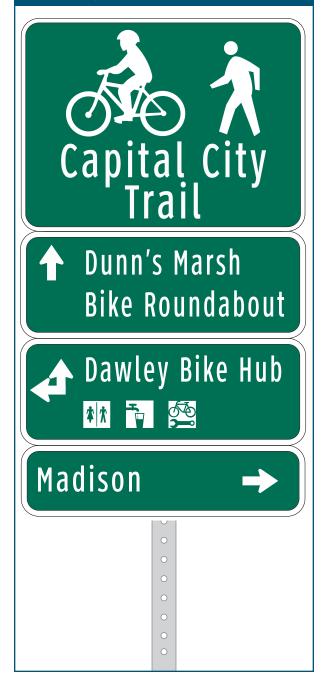

| Location                   |                                      |
|----------------------------|--------------------------------------|
| On                         | Capital City Trail                   |
| At                         | E of Seminole Highway                |
| Installation Details       |                                      |
| Assembly Type              | Confirmation                         |
| Jurisdiction               | Dane Co Parks                        |
| Post                       | New                                  |
| Other Assemblies           | Back to back with 237                |
| Sign Facing                | West                                 |
| Post Distance off Pavement | 4 ft                                 |
| Distance from Intersection | About 100 ft east of Seminole<br>Hwy |
| Placement Notes            |                                      |
|                            |                                      |
|                            |                                      |

| Location                   |                                      |
|----------------------------|--------------------------------------|
| On                         | Capital City Trail                   |
| At                         | E of Seminole Highway                |
| Installation Details       |                                      |
| Assembly Type              | Decision                             |
| Jurisdiction               | Dane Co Parks                        |
| Post                       | New                                  |
| Other Assemblies           | Back to back with 238                |
| Sign Facing                | East                                 |
| Post Distance off Pavement | 4 ft                                 |
| Distance from Intersection | About 100 ft east of Seminole<br>Hwy |
| Placement Notes            |                                      |
|                            |                                      |
|                            |                                      |