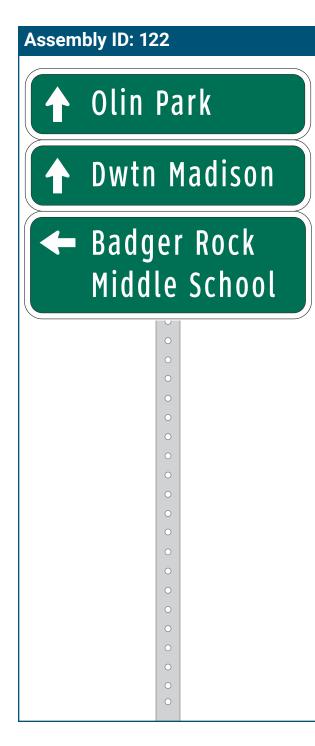

## **Sign Assembly Detail Sheet**

Each Sign Assembly Detail Sheet displays the Assembly Identification code at the top, an image of the sign assembly as it should look mounted to the post, a map of the location, and placement information. Most Detail Sheets also include a photo of the approximate location to aid in placement.

# How to Read the Sign Assembly Detail Sheets

The Sign Assembly Detail sheets are displayed in this plan in order of west to east, from the Bicycle Roundabout to Waunona Way. The Sign Assembly ID numbers do not have a particular order. They are only to be used to match the sign assembly on the plan maps, to the Assembly ID in the Detail Sheets.