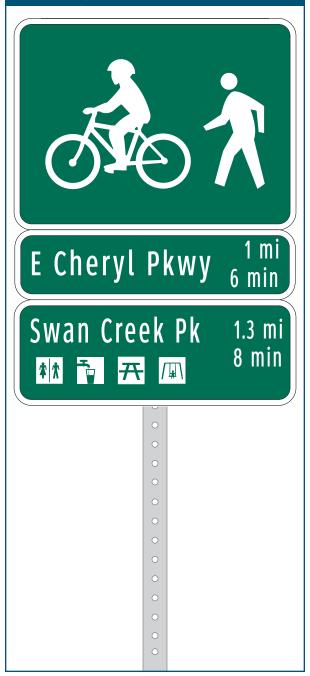

# 4: Sign Assembly Detail Sheets

| On                         | Capital City Trail          |
|----------------------------|-----------------------------|
| At                         | Arrowhead Park path         |
| Installation Details       |                             |
| Assembly Type              | Confirmation                |
| Jurisdiction               | Fitchburg                   |
| Post                       | New                         |
| Other Assemblies           | None                        |
| Sign Facing                | West                        |
| Distance off Pavement      | 5 ft                        |
| Distance from Intersection | 20 ft east of path junction |
| Placement Notes            |                             |
|                            |                             |