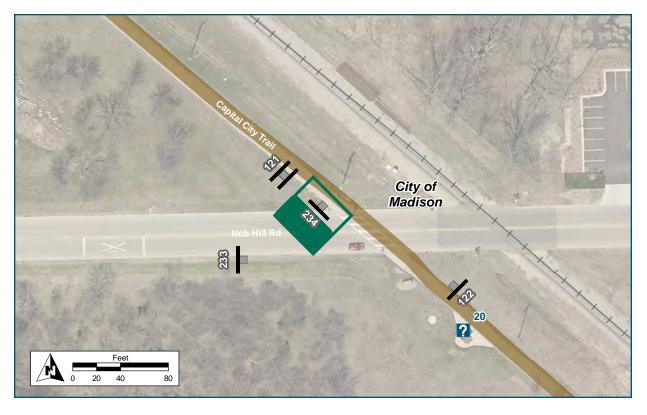

## **Corridor overview maps**

Show the approximate locations of the sign assemblies along the entire corridor. Sign assemblies are labeled by their Assembly ID number.

## **Sign Assembly Detail Sheet**

Each Sign Assembly Detail Sheet displays the Assembly Identification code at the top, an image of the sign assembly as it should look mounted to the post, a map of the location, and placement information. Most Detail Sheets also include a photo of the approximate location to aid in placement.

# **Plan Maps**

The following 8 pages show the wayfinding sign plan for the corridor. The maps start at the Bicycle Roundabout at the western terminus of the corridor and end at Waunona Way, and are not continuous; there are missing areas where no signs are needed. Sign Assemblies are labeled with their Assembly ID number. The symbols are rotated to show the direction the sign assembly should be facing, so that the "post" symbol is shown behind the sign "panel" symbol.