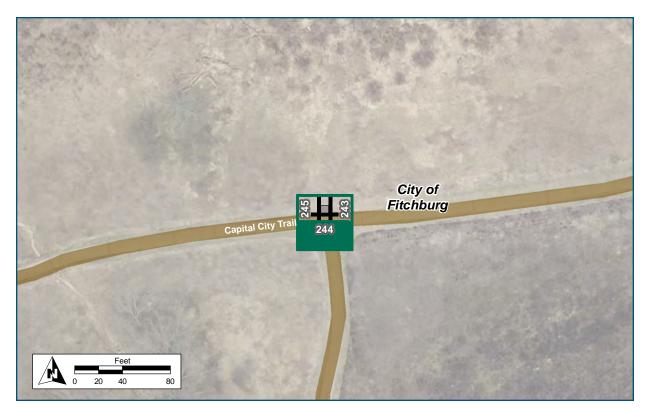

# ↑ Seminole Hwy Dawley Bike Hub → M Seminole Hwy

| On                         | Capital City Trail                               |
|----------------------------|--------------------------------------------------|
| At                         | N of Dawley Bike Hub Spur                        |
| Installation Details       |                                                  |
| Assembly Type              | Decision                                         |
| Jurisdiction               | Dane Co Parks                                    |
| Post                       | New                                              |
| Other Assemblies           | Back to back with #243,<br>Perpendicular to #244 |
| Sign Facing                | West                                             |
| Post Distance off Pavement | 4 ft                                             |
| Distance from Intersection | 0 ft                                             |
| Placement Notes            |                                                  |
|                            |                                                  |

| Capital City Trail           |
|------------------------------|
| N of Dawley Bike Hub Spur    |
|                              |
| Decision                     |
| Dane Co Parks                |
| New                          |
| Perpendicular to 243 and 245 |
| South                        |
| 4 ft                         |
| 0 ft                         |
|                              |
|                              |
|                              |
|                              |

| Location                   |                                                |
|----------------------------|------------------------------------------------|
| On                         | Capital City Trail                             |
| At                         | N of Dawley Bike Hub Spur                      |
| Installation Details       |                                                |
| Assembly Type              | Decision                                       |
| Jurisdiction               | Dane Co Parks                                  |
| Post                       | New                                            |
| Other Assemblies           | Back to back with 245,<br>Perpendicular to 244 |
| Sign Facing                | East                                           |
| Post Distance off Pavement | 4 ft                                           |
| Distance from Intersection | 0                                              |
| Placement Notes            |                                                |
|                            |                                                |
|                            |                                                |