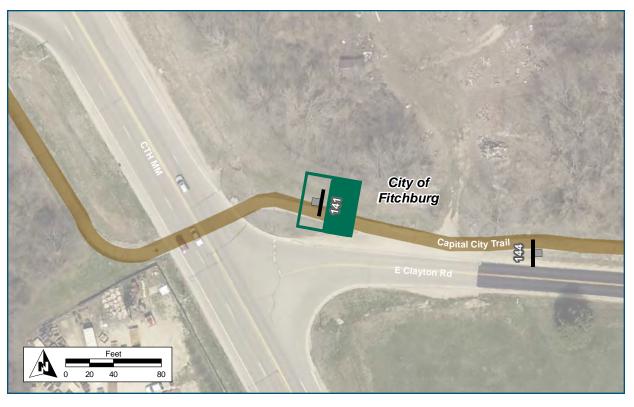

| Location                   |                                          |
|----------------------------|------------------------------------------|
| On                         | Capital City Trail                       |
| At                         | E of Bicycle Roundabout                  |
| Installation Details       |                                          |
| Assembly Type              | Decision                                 |
| Jurisdiction               | Fitchburg                                |
| Post                       | New                                      |
| Other Assemblies           | None                                     |
| Sign Facing                | Southwest                                |
| Post Distance off Pavement | 5 ft                                     |
| Distance from Intersection | 25 ft west of Badger State<br>Trail Spur |
| Placement Notes            |                                          |
|                            |                                          |
|                            |                                          |

| Location                   |                                  |
|----------------------------|----------------------------------|
| On                         | Capital City Trail               |
| At                         | Badger State Trail spur          |
| Installation Details       |                                  |
| Assembly Type              | Decision                         |
| Jurisdiction               | Dane Co Parks                    |
| Post                       | New                              |
| Other Assemblies           | Perpendicular to 255             |
| Sign Facing                | West                             |
| Post Distance off Pavement | 5 ft west of path spur           |
| Distance from Intersection | 6 ft south of Capital City Trail |
| Placement Notes            |                                  |
|                            |                                  |