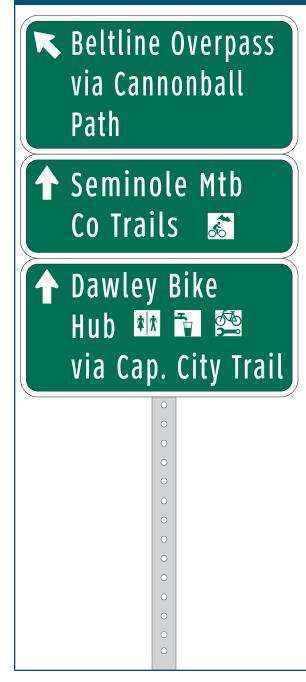

# In 200 FT 🗲 Southwest Path 500 7 - Beltline Overpass 🗲 Camp Randall Stadium

| Location                   |                                       |
|----------------------------|---------------------------------------|
| On                         | Capital City Trail                    |
| At                         | E of Southwest Path Spur              |
| Installation Details       |                                       |
| Assembly Type              | Decision                              |
| Jurisdiction               | Fitchburg                             |
| Post                       | New                                   |
| Other Assemblies           | None                                  |
| Sign Facing                | West                                  |
| Distance off Pavement      | 5 ft                                  |
| Distance from Intersection | 200 ft west of Southwest<br>Path spur |
| Placement Notes            |                                       |
|                            |                                       |
|                            |                                       |