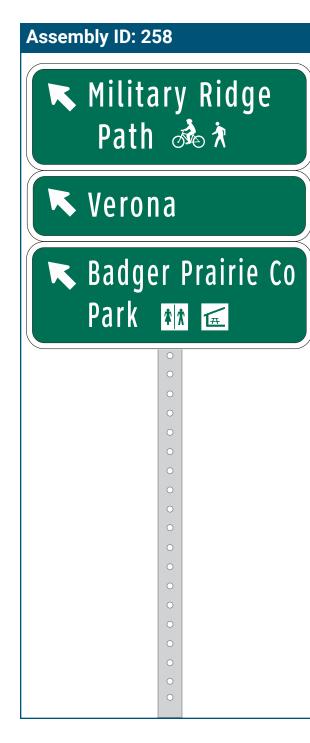

| Location                   |                                      |
|----------------------------|--------------------------------------|
| On                         | Capital City Trail                   |
| At                         | E of Seminole Highway                |
| Installation Details       |                                      |
| Assembly Type              | Decision                             |
| Jurisdiction               | Dane Co Parks                        |
| Post                       | New                                  |
| Other Assemblies           | Back to back with 238                |
| Sign Facing                | East                                 |
| Post Distance off Pavement | 4 ft                                 |
| Distance from Intersection | About 100 ft east of Seminole<br>Hwy |
| Placement Notes            |                                      |
|                            |                                      |
|                            |                                      |