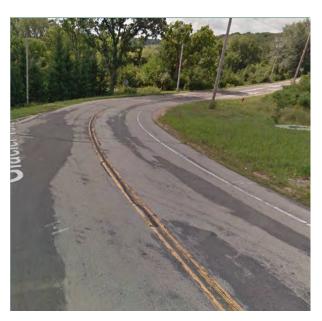

| Location                   |                                       |
|----------------------------|---------------------------------------|
| On                         | Larsen Road                           |
| At                         | S of Capital City Trail               |
| Installation Details       |                                       |
| Assembly Type              | Decision                              |
| Jurisdiction               | Town of Blooming Grove                |
| Post                       | New                                   |
| Other Assemblies           | None                                  |
| Sign Facing                | South                                 |
| Post Distance off Pavement | 13 ft from road                       |
| Distance from Intersection | 110 ft south of Capital City<br>Trail |
| Placement Notes            |                                       |
|                            |                                       |
|                            |                                       |