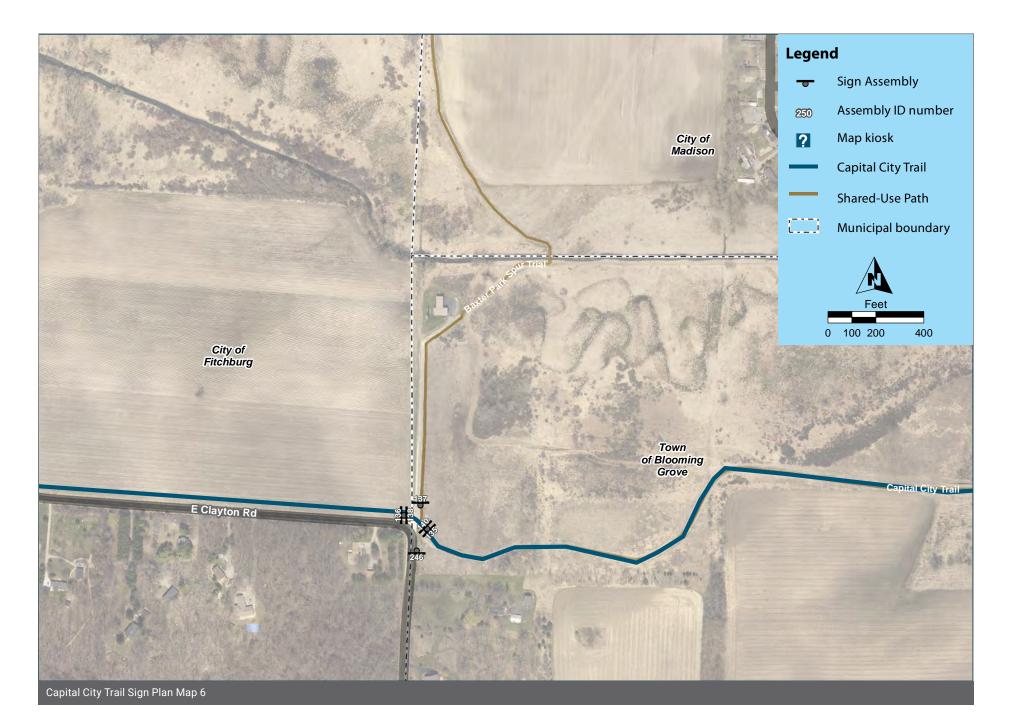

# **Plan Maps**

The following 8 pages show the wayfinding sign plan for the corridor. The maps start at the Bicycle Roundabout at the western terminus of the corridor and end at Waunona Way, and are not continuous; there are missing areas where no signs are needed. Sign Assemblies are labeled with their Assembly ID number. The symbols are rotated to show the direction the sign assembly should be facing, so that the "post" symbol is shown behind the sign "panel" symbol.