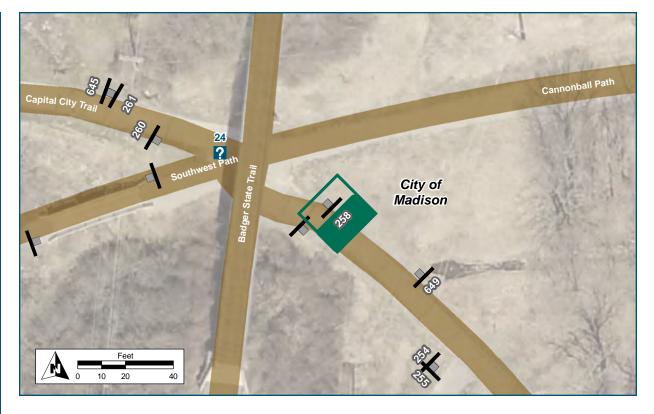

| Location                   |                                  |
|----------------------------|----------------------------------|
| On                         | Capital City Trail               |
| At                         | Badger State Trail spur          |
| Installation Details       |                                  |
| Assembly Type              | Decision                         |
| Jurisdiction               | Dane Co Parks                    |
| Post                       | New                              |
| Other Assemblies           | Perpendicular to 255             |
| Sign Facing                | West                             |
| Post Distance off Pavement | 5 ft west of path spur           |
| Distance from Intersection | 6 ft south of Capital City Trail |
| Placement Notes            |                                  |
|                            |                                  |

| Location                   |                                  |
|----------------------------|----------------------------------|
| On                         | Capital City Trail               |
| At                         | Badger state Trail spur          |
| Installation Details       |                                  |
| Assembly Type              | Decision                         |
| Jurisdiction               | Dane Co Parks                    |
| Post                       | New                              |
| Other Assemblies           | Perpendicular to 254             |
| Sign Facing                | South                            |
| Post Distance off Pavement | 5 ft West of path spur           |
| Distance from Intersection | 6 ft south of Capital City Trail |
| Placement Notes            |                                  |
|                            |                                  |
|                            |                                  |