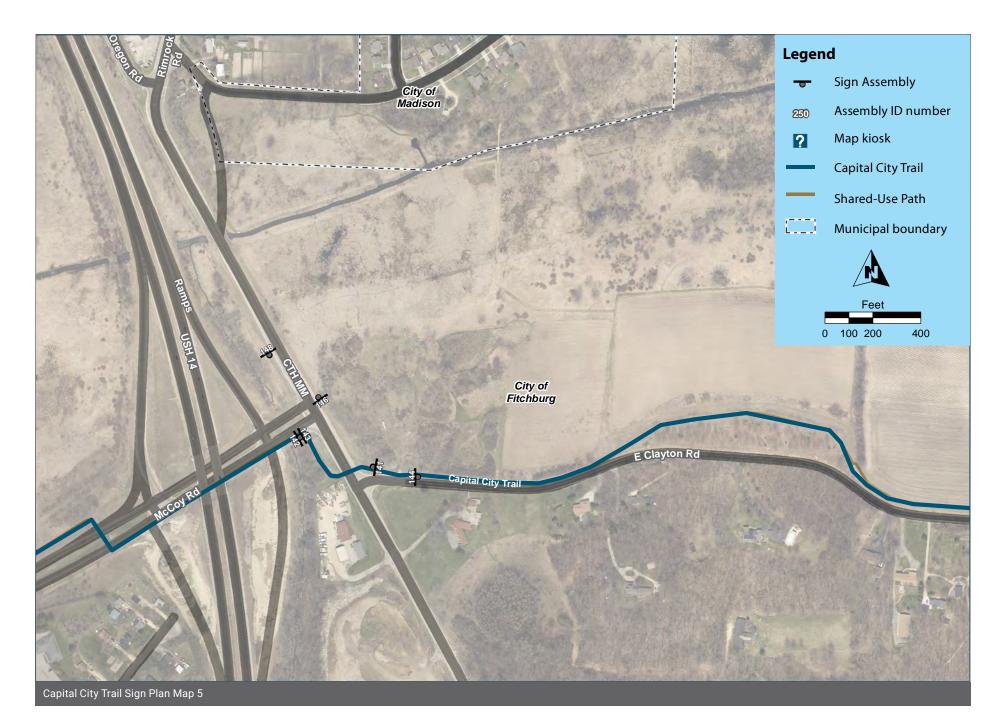

# **Plan Maps**

The following 8 pages show the wayfinding sign plan for the corridor. The maps start at the Bicycle Roundabout at the western terminus of the corridor and end at Waunona Way, and are not continuous; there are missing areas where no signs are needed. Sign Assemblies are labeled with their Assembly ID number. The symbols are rotated to show the direction the sign assembly should be facing, so that the "post" symbol is shown behind the sign "panel" symbol.