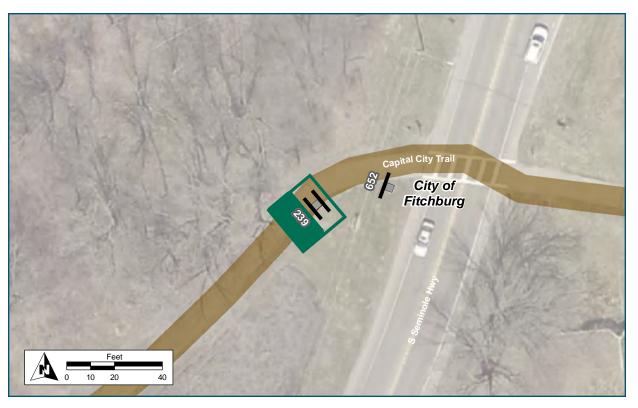

| Location                      |                                |
|-------------------------------|--------------------------------|
| On                            | Capital City Trail             |
| At                            | W of Seminole Highway          |
| Installation Details          |                                |
| Assembly Type                 | Decision                       |
| Jurisdiction                  | Dane Co Parks                  |
| Post                          | New                            |
| Other Assemblies              | Back to back with 240          |
| Sign Facing                   | Southwest                      |
| Post Distance off Pavement    | 4 ft                           |
| Distance from Intersection    | 40-50 ft                       |
| Placement Notes               |                                |
| Place on south side of path s | o that sign is not obscured by |
| trees on north side.          |                                |
|                               |                                |

| Location                                                    |                        |
|-------------------------------------------------------------|------------------------|
| On                                                          | Capital City Trail     |
| At                                                          | W of Seminole Highway  |
| Installation Details                                        |                        |
| Assembly Type                                               | Confirmation           |
| Jurisdiction                                                | Dane Co Parks          |
| Post                                                        | New                    |
| Other Assemblies                                            | Back to back with #239 |
| Sign Facing                                                 | Northwest              |
| Post Distance off Pavement                                  | 4 ft                   |
| Distance from Intersection                                  | 40-50 ft               |
| Placement Notes                                             |                        |
| Place on south side of path so that sign is not obscured by |                        |
| trees on north side.                                        |                        |

| Location                   |                        |
|----------------------------|------------------------|
| On                         | Capital City Trail     |
| At                         | W of Seminole Highway  |
| Installation Details       |                        |
| Assembly Type              | Streetname/Stop Sign   |
| Jurisdiction               | Dane Co Parks          |
| Post                       | Replace                |
| Other Assemblies           | Back to back with #239 |
| Sign Facing                | N/A                    |
| Post Distance off Pavement | 4 ft south of path     |
| Distance from Intersection | 0 ft                   |
| Placement Notes            |                        |
|                            |                        |
|                            |                        |