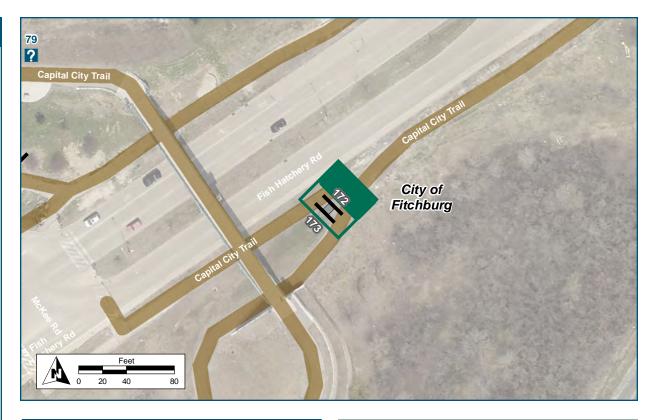

## **Corridor overview maps**

Show the approximate locations of the sign assemblies along the entire corridor. Sign assemblies are labeled by their Assembly ID number.

## **Sign Assembly Detail Sheet**

Each Sign Assembly Detail Sheet displays the Assembly Identification code at the top, an image of the sign assembly as it should look mounted to the post, a map of the location, and placement information. Most Detail Sheets also include a photo of the approximate location to aid in placement.

# **Judgement Required**

This sign plan does not provide full engineering documents for each sign placement and installation. The sign placement locations in this guide were made using a combination of aerial satellite images, Google Street View, and field work. Therefore, the locations for each sign assembly are rough estimates. For each sign assembly, the Sign Assembly Detail Sheet provides approximate distances for the sign assembly placement from the nearest intersection and from the road or path on which the sign assembly is installed. The field crew manager will need to use judgement to install the signs in a location where they are visible from the road or path.