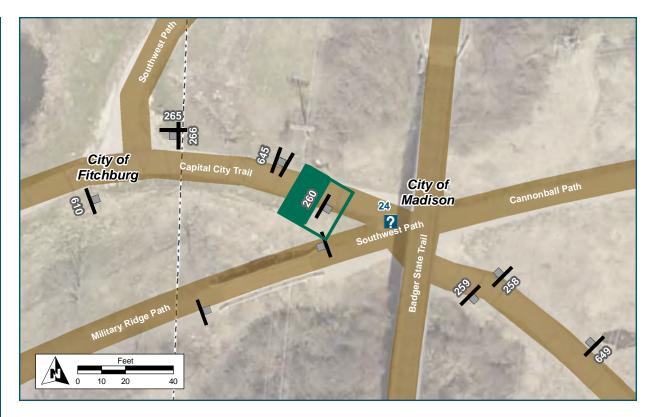

## **Corridor overview maps**

Show the approximate locations of the sign assemblies along the entire corridor. Sign assemblies are labeled by their Assembly ID number.

# **Plan Maps**

The following 8 pages show the wayfinding sign plan for the corridor. The maps start at the Bicycle Roundabout at the western terminus of the corridor and end at Waunona Way, and are not continuous; there are missing areas where no signs are needed. Sign Assemblies are labeled with their Assembly ID number. The symbols are rotated to show the direction the sign assembly should be facing, so that the "post" symbol is shown behind the sign "panel" symbol.