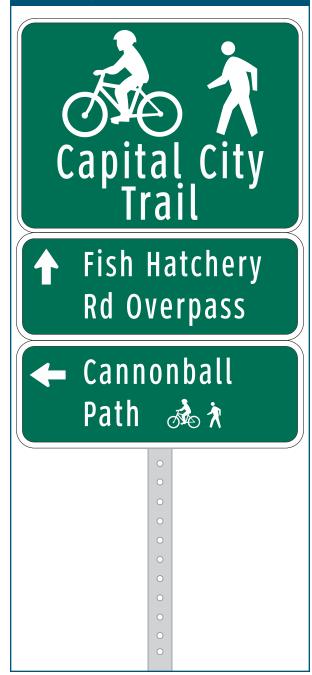

| Location                   |                                     |
|----------------------------|-------------------------------------|
| On                         | Capital City Trail                  |
| At                         | E of Southwest Path Spur            |
| Installation Details       |                                     |
| Assembly Type              | Decision                            |
| Jurisdiction               | Fitchburg                           |
| Post                       | Existing                            |
| Other Assemblies           | Back to Back to 261                 |
| Sign Facing                | West                                |
| Post Distance off Pavement | 5 ft                                |
| Distance from Intersection | 15 ft east of bicycle<br>roundabout |
| Placement Notes            |                                     |
|                            |                                     |
|                            |                                     |

| Location                    |                                     |
|-----------------------------|-------------------------------------|
| On                          | Capital City Trail                  |
| At                          | W of Bicycle Roundabout             |
| Installation Details        |                                     |
| Assembly Type               | Decision                            |
| Jurisdiction                | Fitchburg                           |
| Post                        | Existing                            |
| Other Assemblies            | Back to back with 645               |
| Sign Facing                 | East                                |
| Post Distance off Pavement  | 4 ft                                |
| Distance from Intersection  | 15 ft east of bicycle<br>roundabout |
| Placement Notes             |                                     |
| Replace existing assembly w | ith proposed panels.                |
|                             |                                     |