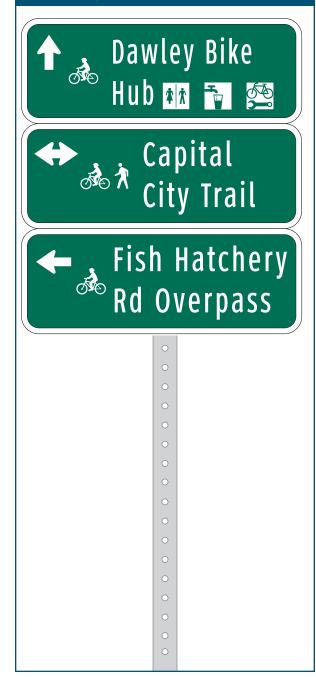

# ↑ Seminole Hwy Dawley Bike Hub → M Seminole Hwy

| On                         | Capital City Trail                               |
|----------------------------|--------------------------------------------------|
| At                         | N of Dawley Bike Hub Spur                        |
| Installation Details       |                                                  |
| Assembly Type              | Decision                                         |
| Jurisdiction               | Dane Co Parks                                    |
| Post                       | New                                              |
| Other Assemblies           | Back to back with #243,<br>Perpendicular to #244 |
| Sign Facing                | West                                             |
| Post Distance off Pavement | 4 ft                                             |
| Distance from Intersection | 0 ft                                             |
| Placement Notes            |                                                  |
|                            |                                                  |