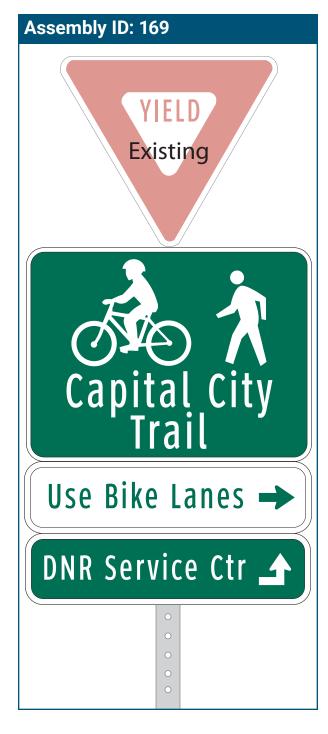

# See Placement Notes

| Location                   |                            |
|----------------------------|----------------------------|
| On                         | Capital City Trail         |
| At                         | W of Southwest Path Spur   |
| Installation Details       |                            |
| Assembly Type              | Existing RR Xing           |
| Jurisdiction               | Fitchburg                  |
| Post                       | Existing                   |
| Other Assemblies           | None                       |
| Sign Facing                | West                       |
| Distance off Pavement      | N/A                        |
| Distance from Intersection | 15 ft west of intersection |
| Placement Notes            |                            |
| Remove post and sign (obso | lete)                      |
|                            |                            |