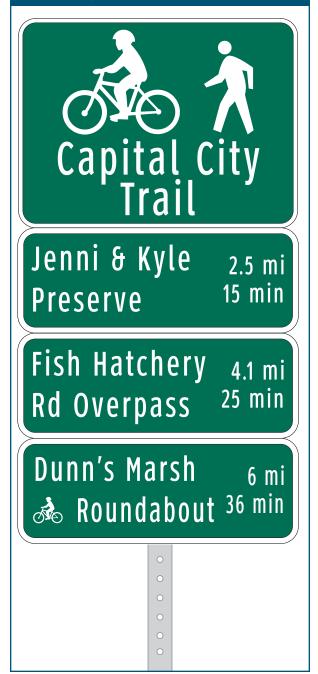

#### Fingerboards

- 6", 9", or 12" tall x 24" wide
- Highway Gothic font with 2" capital letter height.
- Use upper and lower case for text
- Standard horizontal spacing between the main elements of a fingerboard (arows, text, symbols, and distance) is one inch (1"); the recommended minimum spacing is 3/4".

#### Fingerboard Distance Panel (FB-D)

Shows destination name and distance (and optionally, time)

#### Fingerboard Navigation Aid Panel (FB-NA)

- Combines the FB-A or FB-D panels with supplementary information to help cyclists use preferred route
- Green text on white background
- Center text, except when accompanied by an arrow, in which case it should be justified to the opposite side of the arrow