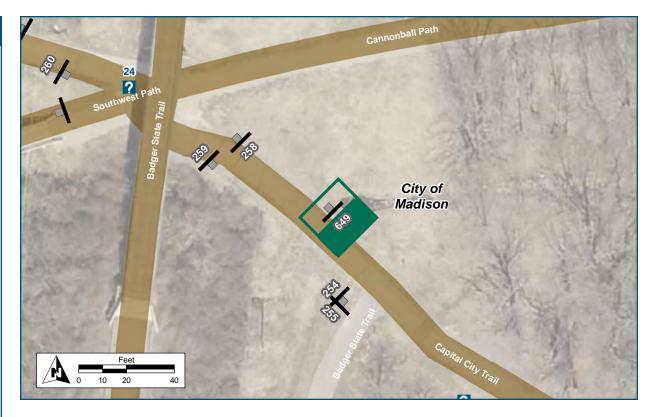

| Location                   |                                          |
|----------------------------|------------------------------------------|
| On                         | Badger Trail Spur                        |
| At                         | Path spur to roundabout                  |
| Installation Details       |                                          |
| Assembly Type              | Confirmation                             |
| Jurisdiction               | WisDNR                                   |
| Post                       | New                                      |
| Other Assemblies           | Back to back with 608                    |
| Sign Facing                | North                                    |
| Post Distance off Pavement | 5 ft                                     |
| Distance from Intersection | 25 ft south of path spur<br>intersection |
| Placement Notes            |                                          |
|                            |                                          |
|                            |                                          |

#### Kiosk Map ID: 72

Existing Kiosk for Seminole

Mtb County Trails.

See Placement Notes

| Location                                                                                    |                                          |
|---------------------------------------------------------------------------------------------|------------------------------------------|
| On                                                                                          | Capital City Trail                       |
| At                                                                                          | Seminole Mtb Trails                      |
| Installation Details                                                                        |                                          |
| Kiosk Type                                                                                  | Мар                                      |
| Jurisdiction                                                                                | Dane County Parks                        |
| <b>Existing or Proposed</b>                                                                 | Existing                                 |
| Sign Facing                                                                                 | East                                     |
| Distance off Pavement                                                                       | 20 ft south of path                      |
| Distance from Intersection                                                                  | 40 ft east of Badger State<br>Trail spur |
| Placement Notes                                                                             |                                          |
| Kiosk should be clearly label<br>BIKE TRAILS /DANE COUNT<br>least 4" tall and on both sides | Y PARKS". Letters should be at           |