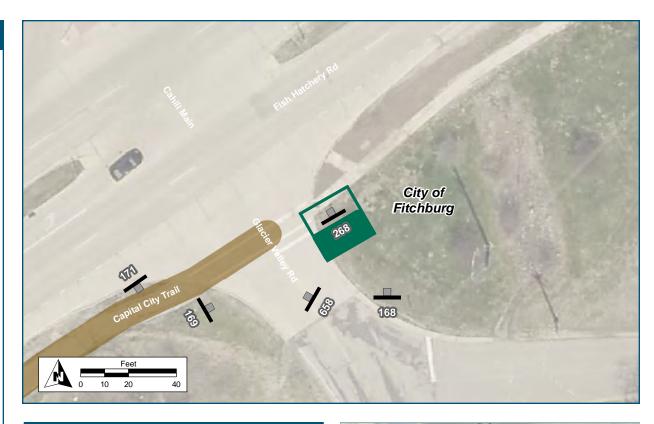

## **Corridor overview maps**

Show the approximate locations of the sign assemblies along the entire corridor. Sign assemblies are labeled by their Assembly ID number.

# **Plan Maps**

The following 8 pages show the wayfinding sign plan for the corridor. The maps start at the Bicycle Roundabout at the western terminus of the corridor and end at Waunona Way, and are not continuous; there are missing areas where no signs are needed. Sign Assemblies are labeled with their Assembly ID number. The symbols are rotated to show the direction the sign assembly should be facing, so that the "post" symbol is shown behind the sign "panel" symbol.