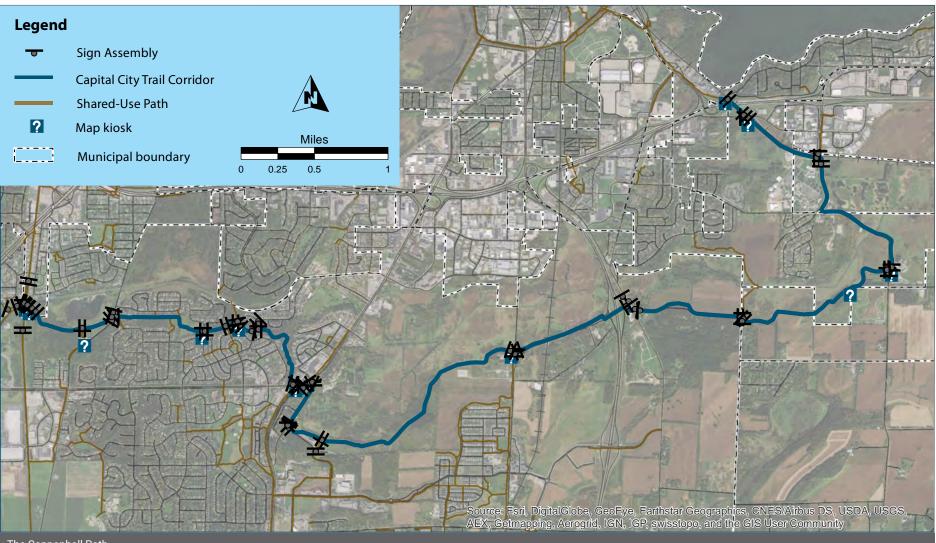

## **Corridor overview maps**

Show the approximate locations of the sign assemblies along the entire corridor. Sign assemblies are labeled by their Assembly ID number.

# **Plan Maps**

The following 8 pages show the wayfinding sign plan for the corridor. The maps start at the Bicycle Roundabout at the western terminus of the corridor and end at Waunona Way, and are not continuous; there are missing areas where no signs are needed. Sign Assemblies are labeled with their Assembly ID number. The symbols are rotated to show the direction the sign assembly should be facing, so that the "post" symbol is shown behind the sign "panel" symbol.