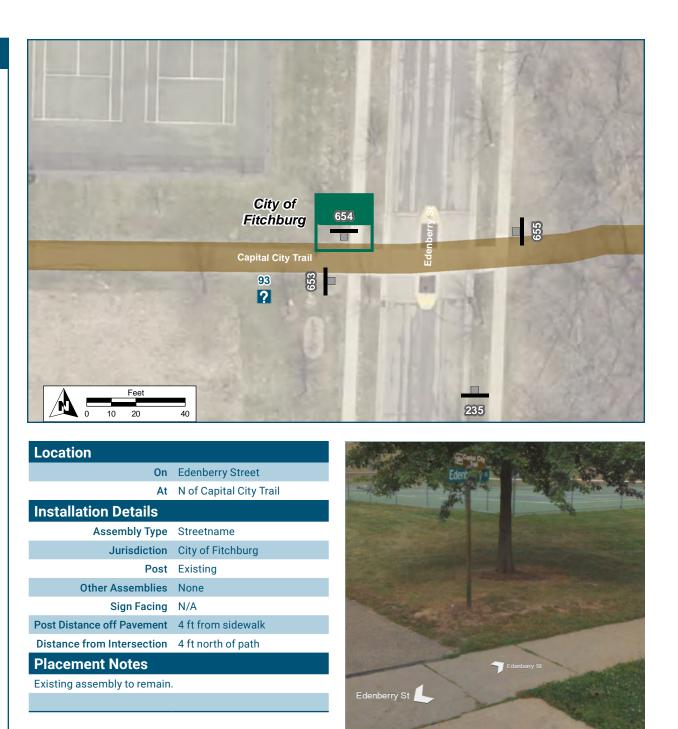

| Location                                |                           |
|-----------------------------------------|---------------------------|
| On                                      | Edenberry Street          |
| At                                      | S of Capital City Trail   |
| Installation Details                    |                           |
| Assembly Type                           | Decision                  |
| Jurisdiction                            | Dane Co Parks             |
| Post                                    | Existing                  |
| Other Assemblies                        | None                      |
| Sign Facing                             | West                      |
| Post Distance off Pavement              | 4 ft from pavement        |
| Distance from Intersection              | 10 ft west of sidewalk    |
| Placement Notes                         |                           |
| Replace bike route sign on ex sidewalk. | kistig post 10 ft west of |
|                                         |                           |

#### **Placement Notes**

Replace bike route sign on existing post 5 ft east of sidewalk.

| Location                            |                           |
|-------------------------------------|---------------------------|
| On                                  | Edenberry Street          |
| At                                  | S of Capital City Trail   |
| Installation Details                |                           |
| Assembly Type                       | Decision                  |
| Jurisdiction                        | City of Fitchburg         |
| Post                                | New                       |
| Other Assemblies                    | None                      |
| Sign Facing                         | South                     |
| Post Distance off Pavement          | 4 ft from curb            |
| Distance from Intersection          | About 50 ft south of path |
| Placement Notes                     |                           |
| Install north of bike crossing sign |                           |
|                                     |                           |