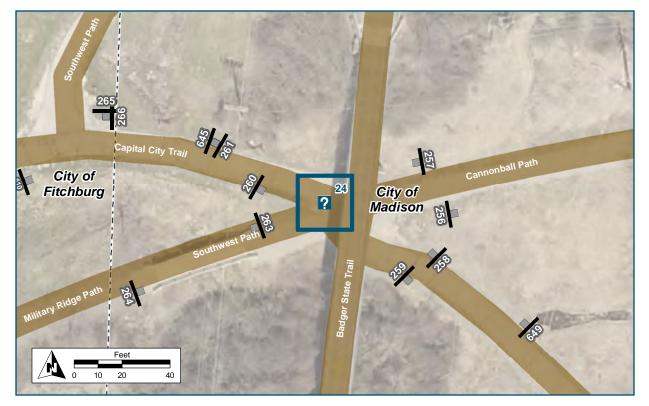

# Kiosk Map ID: 24

| Location                    |                                     |
|-----------------------------|-------------------------------------|
| On                          | Capital City Path                   |
| At                          | Bicycle Roundabout                  |
| Installation Details        |                                     |
| Kiosk Type                  | Map, bench, registration<br>station |
| Jurisdiction                | Fitchburg                           |
| <b>Existing or Proposed</b> | Existing                            |
| Sign Facing                 | East/West                           |
| Distance off Pavement       | 0 ft                                |
| Distance from Intersection  | 0 ft                                |
| Placement Notes             |                                     |
| No change to existing kiosk |                                     |
|                             |                                     |