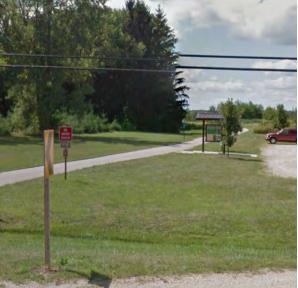

# 4: Sign Assembly Detail Sheets

| On                         | Capital City Trail          |
|----------------------------|-----------------------------|
| At                         | Arrowhead Park path         |
| Installation Details       |                             |
| Assembly Type              | Confirmation                |
| Jurisdiction               | Fitchburg                   |
| Post                       | New                         |
| Other Assemblies           | None                        |
| Sign Facing                | West                        |
| Distance off Pavement      | 5 ft                        |
| Distance from Intersection | 20 ft east of path junction |
| Placement Notes            |                             |
|                            |                             |