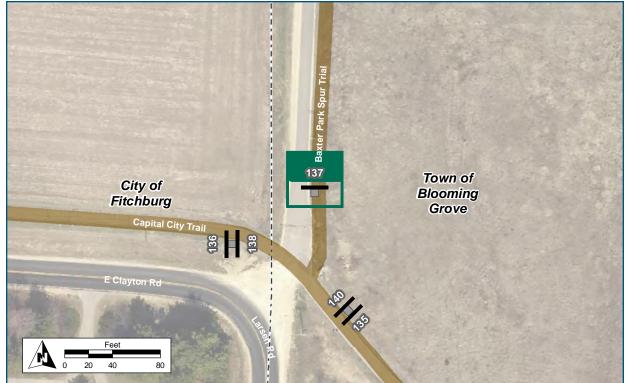

| Location                   |                                          |
|----------------------------|------------------------------------------|
| On                         | Badger Trail Spur                        |
| At                         | Path spur to roundabout                  |
| Installation Details       |                                          |
| Assembly Type              | Confirmation                             |
| Jurisdiction               | WisDNR                                   |
| Post                       | New                                      |
| Other Assemblies           | Back to back with 608                    |
| Sign Facing                | North                                    |
| Post Distance off Pavement | 5 ft                                     |
| Distance from Intersection | 25 ft south of path spur<br>intersection |
| Placement Notes            |                                          |
|                            |                                          |
|                            |                                          |