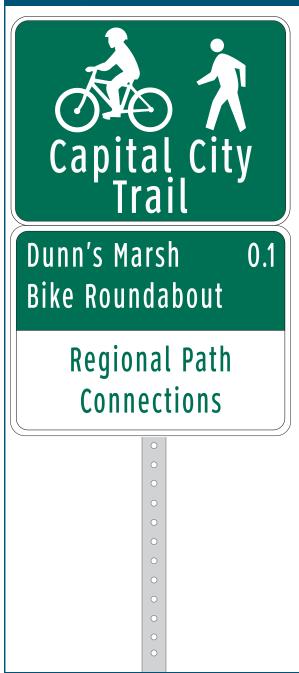

# Entering Fee Area ✤ Belleville via Badger State Trl Dunn's Marsh Bike Roundabout **Regional Path** Connections

| Location                          |                              |
|-----------------------------------|------------------------------|
| On                                | Southwest Path               |
| At                                | North of Southwest Path Spur |
| Installation Details              |                              |
| Assembly Type                     | Decision                     |
| Jurisdiction                      | Madison                      |
| Post                              | New                          |
| Other Assemblies                  | Back to back with 647        |
| Sign Facing                       | North                        |
| Post Distance off Pavement        | 5 ft                         |
| <b>Distance from Intersection</b> | 20 ft north of path spur     |
| Placement Notes                   |                              |
|                                   |                              |
|                                   |                              |