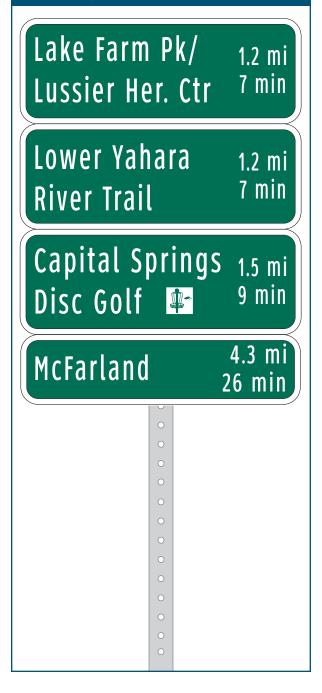

## **Sign Assembly Detail Sheet**

Each Sign Assembly Detail Sheet displays the Assembly Identification code at the top, an image of the sign assembly as it should look mounted to the post, a map of the location, and placement information. Most Detail Sheets also include a photo of the approximate location to aid in placement.

#### Fingerboard Distance Panel (FB-D)

Shows destination name and distance (and optionally, time)