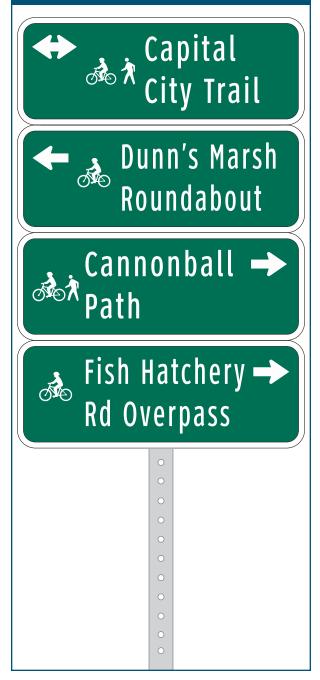

# LocationOnCapital City Path<br/>AtMoreW of Edenberry StInstallation DetailsKiosk TypeMapMapFitchburgJurisdictionFitchburgExisting or ProposedProposedSign FacingSouthDistance off Pavement5Distance from Intersection30 ft west of sidewalkPlace Kiosk so the viewer is facing north and orient map<br/>so north is "up". Map should include McKee Farms Park,<br/>McKee underpass, and Fish Hatchery overpass.