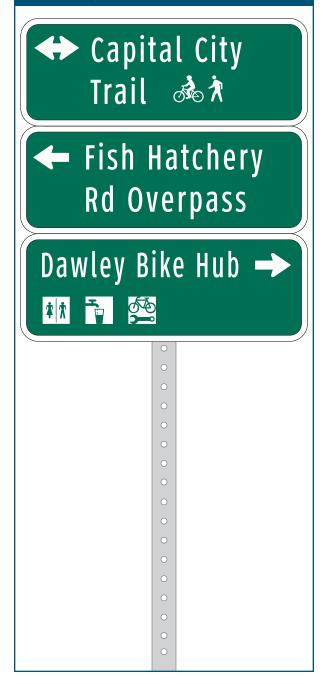

# ↑ Seminole Hwy Dawley Bike Hub → M Seminole Hwy

| On                         | Capital City Trail                               |
|----------------------------|--------------------------------------------------|
| At                         | N of Dawley Bike Hub Spur                        |
| Installation Details       |                                                  |
| Assembly Type              | Decision                                         |
| Jurisdiction               | Dane Co Parks                                    |
| Post                       | New                                              |
| Other Assemblies           | Back to back with #243,<br>Perpendicular to #244 |
| Sign Facing                | West                                             |
| Post Distance off Pavement | 4 ft                                             |
| Distance from Intersection | 0 ft                                             |
| Placement Notes            |                                                  |
|                            |                                                  |

| Capital City Trail           |
|------------------------------|
| N of Dawley Bike Hub Spur    |
|                              |
| Decision                     |
| Dane Co Parks                |
| New                          |
| Perpendicular to 243 and 245 |
| South                        |
| 4 ft                         |
| 0 ft                         |
|                              |
|                              |
|                              |
|                              |

| Location                   |                                                |
|----------------------------|------------------------------------------------|
| On                         | Capital City Trail                             |
| At                         | N of Dawley Bike Hub Spur                      |
| Installation Details       |                                                |
| Assembly Type              | Decision                                       |
| Jurisdiction               | Dane Co Parks                                  |
| Post                       | New                                            |
| Other Assemblies           | Back to back with 245,<br>Perpendicular to 244 |
| Sign Facing                | East                                           |
| Post Distance off Pavement | 4 ft                                           |
| Distance from Intersection | 0                                              |
| Placement Notes            |                                                |
|                            |                                                |
|                            |                                                |