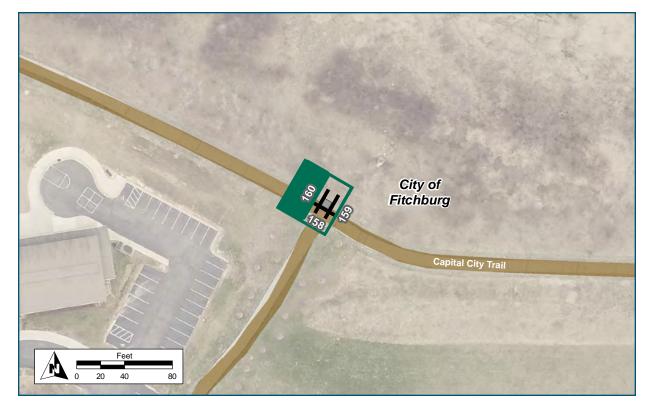

# Assembly ID: 148 Capital City Trail 600 Feet

| Location                                   |                             |
|--------------------------------------------|-----------------------------|
| On                                         | Co Hwy MM                   |
| At                                         | N of McCoy Rd               |
| Installation Details                       |                             |
| Assembly Type                              | Warning/Decision            |
| Jurisdiction                               | Dane County Highway         |
| Post                                       | Replace with longer post    |
| Other Assemblies                           | None                        |
| Sign Facing                                | North                       |
| Post Distance off Pavement                 | 13 ft                       |
| Distance from Intersection                 | 230 ft north of McCoy Rd    |
| Placement Notes                            |                             |
| Place on longer post at begin<br>McCoy Rd. | nning of right turn lane to |
|                                            |                             |

| Location                                      |                                      |
|-----------------------------------------------|--------------------------------------|
| On                                            | Co Hwy MM                            |
| At                                            | N of Capital City Trail              |
| Installation Details                          |                                      |
| Assembly Type                                 | Confirmation                         |
| Jurisdiction                                  | Dane County Highway                  |
| Post                                          | New                                  |
| Other Assemblies                              | None                                 |
| Sign Facing                                   | South                                |
| Post Distance off Pavement                    | 13                                   |
| Distance from Intersection                    | 340 ft north of path<br>intersection |
| Placement Notes                               |                                      |
| North of "Alliant Energy Ctr"<br>HWY MM sign) | sign, south of SPEED LIMIT 50/       |

| On                         | Capital City Trail      |
|----------------------------|-------------------------|
| At                         | E of County Highway MM  |
| nstallation Details        |                         |
| Assembly Type              | Decision                |
| Jurisdiction               | Dane Co Parks           |
| Post                       | New                     |
| Other Assemblies           | None                    |
| Sign Facing                | East                    |
| ost Distance off Pavement  | 4 ft from path          |
| Distance from Intersection | 70 ft east of Co Hwy MM |
| Placement Notes            |                         |