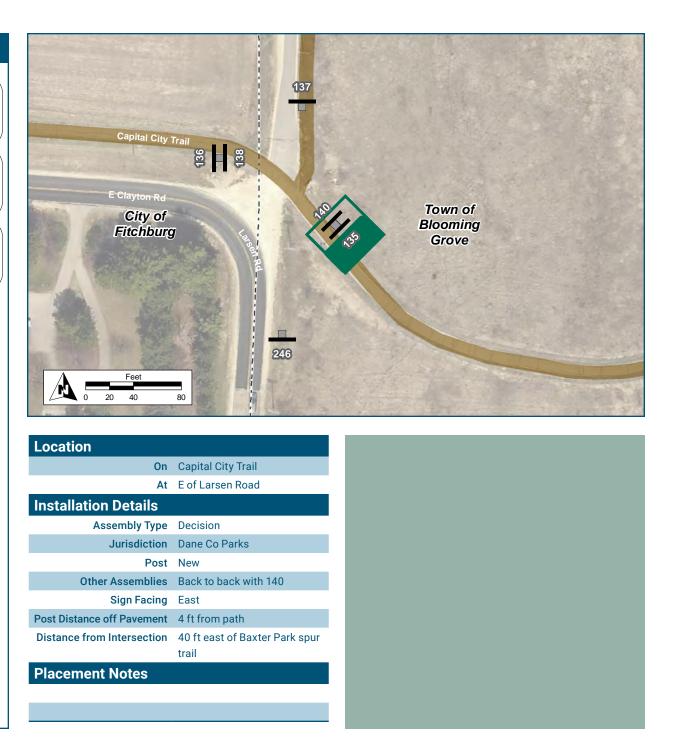

| Location                   |                                  |
|----------------------------|----------------------------------|
| On                         | Capital City Trail               |
| At                         | Badger State Trail spur          |
| Installation Details       |                                  |
| Assembly Type              | Decision                         |
| Jurisdiction               | Dane Co Parks                    |
| Post                       | New                              |
| Other Assemblies           | Perpendicular to 255             |
| Sign Facing                | West                             |
| Post Distance off Pavement | 5 ft west of path spur           |
| Distance from Intersection | 6 ft south of Capital City Trail |
| Placement Notes            |                                  |
|                            |                                  |

| Location                   |                                  |
|----------------------------|----------------------------------|
| On                         | Capital City Trail               |
| At                         | Badger state Trail spur          |
| Installation Details       |                                  |
| Assembly Type              | Decision                         |
| Jurisdiction               | Dane Co Parks                    |
| Post                       | New                              |
| Other Assemblies           | Perpendicular to 254             |
| Sign Facing                | South                            |
| Post Distance off Pavement | 5 ft West of path spur           |
| Distance from Intersection | 6 ft south of Capital City Trail |
| Placement Notes            |                                  |
|                            |                                  |
|                            |                                  |