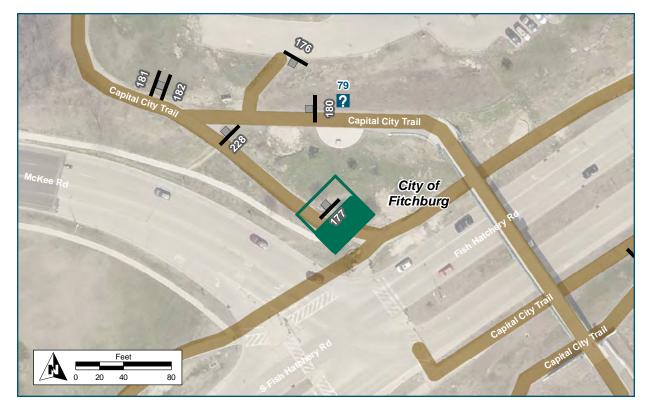

| Location                   |                                          |
|----------------------------|------------------------------------------|
| On                         | Capital City Trail                       |
| At                         | E of Bicycle Roundabout                  |
| Installation Details       |                                          |
| Assembly Type              | Decision                                 |
| Jurisdiction               | Fitchburg                                |
| Post                       | New                                      |
| Other Assemblies           | None                                     |
| Sign Facing                | Southwest                                |
| Post Distance off Pavement | 5 ft                                     |
| Distance from Intersection | 25 ft west of Badger State<br>Trail Spur |
| Placement Notes            |                                          |
|                            |                                          |
|                            |                                          |

| Location                   |                                  |
|----------------------------|----------------------------------|
| On                         | Capital City Trail               |
| At                         | Badger State Trail spur          |
| Installation Details       |                                  |
| Assembly Type              | Decision                         |
| Jurisdiction               | Dane Co Parks                    |
| Post                       | New                              |
| Other Assemblies           | Perpendicular to 255             |
| Sign Facing                | West                             |
| Post Distance off Pavement | 5 ft west of path spur           |
| Distance from Intersection | 6 ft south of Capital City Trail |
| Placement Notes            |                                  |
|                            |                                  |

| Location                   |                                  |
|----------------------------|----------------------------------|
| On                         | Capital City Trail               |
| At                         | Badger state Trail spur          |
| Installation Details       |                                  |
| Assembly Type              | Decision                         |
| Jurisdiction               | Dane Co Parks                    |
| Post                       | New                              |
| Other Assemblies           | Perpendicular to 254             |
| Sign Facing                | South                            |
| Post Distance off Pavement | 5 ft West of path spur           |
| Distance from Intersection | 6 ft south of Capital City Trail |
| Placement Notes            |                                  |
|                            |                                  |
|                            |                                  |

| Location                   |                                          |
|----------------------------|------------------------------------------|
| On                         | Badger Trail Spur                        |
| At                         | Path spur to roundabout                  |
| Installation Details       |                                          |
| Assembly Type              | Confirmation                             |
| Jurisdiction               | WisDNR                                   |
| Post                       | New                                      |
| Other Assemblies           | Back to back with 608                    |
| Sign Facing                | North                                    |
| Post Distance off Pavement | 5 ft                                     |
| Distance from Intersection | 25 ft south of path spur<br>intersection |
| Placement Notes            |                                          |
|                            |                                          |
|                            |                                          |