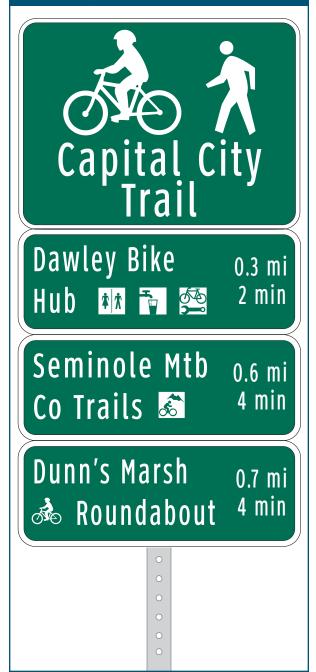

#### Kiosk Map ID: 76

| Location                     |                              |
|------------------------------|------------------------------|
| On                           | Capital City Trail spur      |
| At                           | Dawley Bike Hub              |
| Installation Details         |                              |
| Kiosk Type                   | Map, pay station             |
| Jurisdiction                 | Dane County Parks            |
| <b>Existing or Proposed</b>  | Existing                     |
| Sign Facing                  | East/West                    |
| <b>Distance off Pavement</b> | 10 ft southeast of path spur |
| Distance from Intersection   |                              |
| Placement Notes              |                              |
| No change to existing kiosk  |                              |
|                              |                              |
|                              |                              |