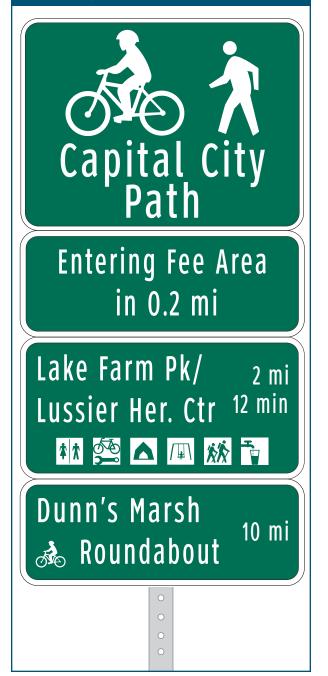

### Identification/Path Access (I-PA)

- 18" tall x 24" wide
- Highway Gothic font with at least 2" capital letter height; 2.5" height is preferred.
- "TO" is upper case, path name is upper and lower case
- Shows bicycle and pedestrian mode symbols and the name of the path

# Entering Fee Area ✤ Belleville via Badger State Trl Dunn's Marsh Bike Roundabout **Regional Path** Connections

| Location                          |                              |
|-----------------------------------|------------------------------|
| On                                | Southwest Path               |
| At                                | North of Southwest Path Spur |
| Installation Details              |                              |
| Assembly Type                     | Decision                     |
| Jurisdiction                      | Madison                      |
| Post                              | New                          |
| Other Assemblies                  | Back to back with 647        |
| Sign Facing                       | North                        |
| Post Distance off Pavement        | 5 ft                         |
| <b>Distance from Intersection</b> | 20 ft north of path spur     |
| Placement Notes                   |                              |
|                                   |                              |
|                                   |                              |

## Assembly ID: 259 Capital City Trail **Entering Fee Area Buy State Trail** Pass at Kiosk Dawley Bike 0.5 mi Hub 👫 🄁 🚰 26 min Belleville via 12 mi Badger State Trl

| Location                    |                                     |
|-----------------------------|-------------------------------------|
| On                          | Capital City Trail                  |
| At                          | E of Bicycle Roundabout             |
| Installation Details        |                                     |
| Assembly Type               | Existing Confirmation               |
| Jurisdiction                | Fitchburg                           |
| Post                        | Existing                            |
| Other Assemblies            | None                                |
| Sign Facing                 | Northwest                           |
| Post Distance off Pavement  | 4 ft                                |
| Distance from Intersection  | 10 ft east of bicycle<br>roundabout |
| Placement Notes             |                                     |
| Replace existing assembly w | ith new panels                      |