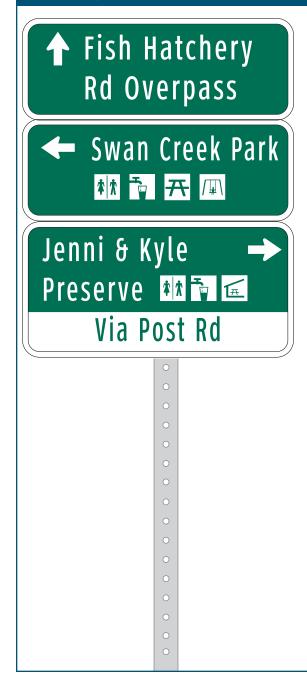

# LocationOnCapital City TrailAtW of Syene RdInstallation DetailsKiosk TypeMapJurisdictionDane County ParksExisting or ProposedExistingSign FacingEast/WestDistance off Pavement5 ft north of pathDistance from IntersectionAt rest areaPlacement NotesNo change to existing Kiosk

| Location                   |                                      |
|----------------------------|--------------------------------------|
| On                         | Syene Rd sidepath                    |
| At                         | S of Capital City Trail              |
| Installation Details       |                                      |
| Assembly Type              | Decision                             |
| Jurisdiction               | City of Fitchburg                    |
| Post                       | New                                  |
| Other Assemblies           | Back to back with 156                |
| Sign Facing                | South                                |
| Post Distance off Pavement | 4 ft from path                       |
| Distance from Intersection | 50 ft south of Capital City<br>Trail |
| Placement Notes            |                                      |
|                            |                                      |
|                            |                                      |