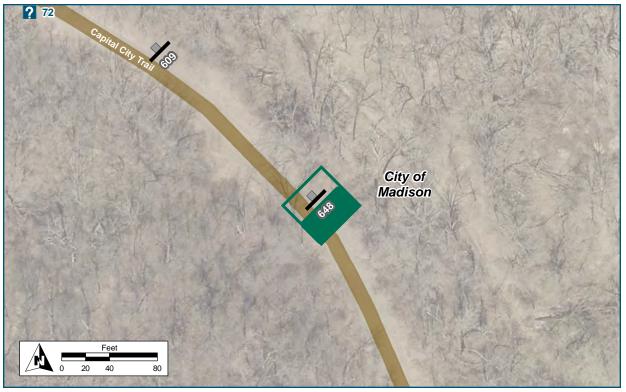

# Entering Fee Area ✤ Belleville via Badger State Trl Dunn's Marsh Bike Roundabout **Regional Path** Connections

| Location                          |                              |
|-----------------------------------|------------------------------|
| On                                | Southwest Path               |
| At                                | North of Southwest Path Spur |
| Installation Details              |                              |
| Assembly Type                     | Decision                     |
| Jurisdiction                      | Madison                      |
| Post                              | New                          |
| Other Assemblies                  | Back to back with 647        |
| Sign Facing                       | North                        |
| Post Distance off Pavement        | 5 ft                         |
| <b>Distance from Intersection</b> | 20 ft north of path spur     |
| Placement Notes                   |                              |
|                                   |                              |
|                                   |                              |