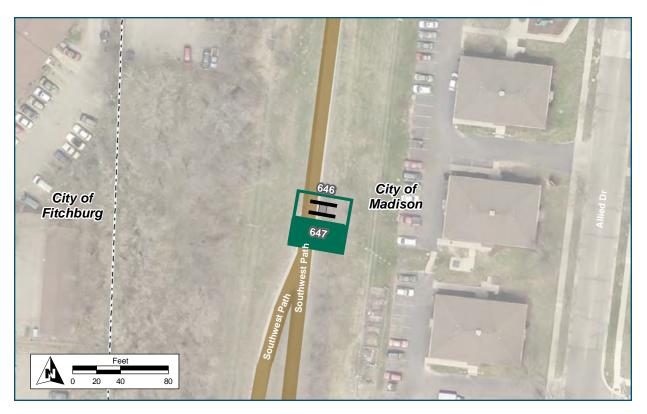

# Entering Fee Area ✤ Belleville via Badger State Trl Dunn's Marsh Bike Roundabout **Regional Path** Connections

| Location                          |                              |
|-----------------------------------|------------------------------|
| On                                | Southwest Path               |
| At                                | North of Southwest Path Spur |
| Installation Details              |                              |
| Assembly Type                     | Decision                     |
| Jurisdiction                      | Madison                      |
| Post                              | New                          |
| Other Assemblies                  | Back to back with 647        |
| Sign Facing                       | North                        |
| Post Distance off Pavement        | 5 ft                         |
| <b>Distance from Intersection</b> | 20 ft north of path spur     |
| Placement Notes                   |                              |
|                                   |                              |
|                                   |                              |

Dane County Bicycle Wayfinding Plan: Capital City Trail

| Location                   |                          |  |
|----------------------------|--------------------------|--|
| On                         | Southwest Path           |  |
| At                         | N of Southwest Path spur |  |
| Installation Details       |                          |  |
| Assembly Type              | Confirmation             |  |
| Jurisdiction               | Madison                  |  |
| Post                       | New                      |  |
| Other Assemblies           | Back to back with 646    |  |
| Sign Facing                | South                    |  |
| Post Distance off Pavement | 5 ft                     |  |
| Distance from Intersection | 6 ft north of path spur  |  |
| Placement Notes            |                          |  |
|                            |                          |  |
|                            |                          |  |