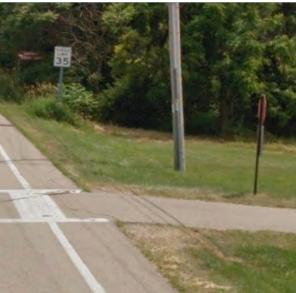

| Location                   |                                 |
|----------------------------|---------------------------------|
| On                         | Glacier Valley Rd               |
| At                         | S of Fish Hatchery Rd           |
| Installation Details       |                                 |
| Assembly Type              | Decision                        |
| Jurisdiction               | City of Fitchburg               |
| Post                       | New                             |
| Other Assemblies           | None                            |
| Sign Facing                | South                           |
| Post Distance off Pavement | 5 ft from curb                  |
| Distance from Intersection | About 50 feet south of sidewalk |
| Placement Notes            |                                 |
|                            |                                 |
|                            |                                 |