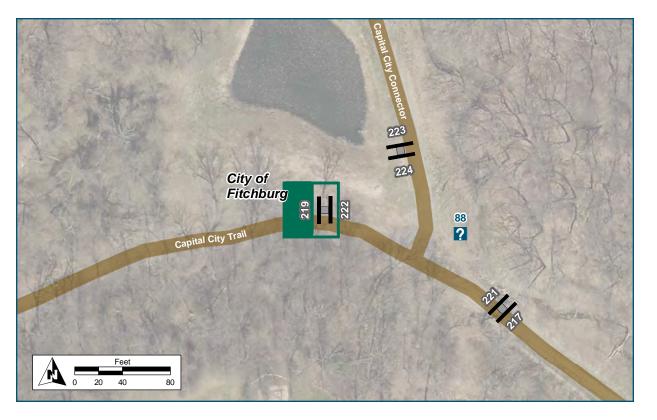

| Location                   |                                     |
|----------------------------|-------------------------------------|
| On                         | Capital City Trail                  |
| At                         | E of Southwest Path Spur            |
| Installation Details       |                                     |
| Assembly Type              | Decision                            |
| Jurisdiction               | Fitchburg                           |
| Post                       | Existing                            |
| Other Assemblies           | Back to Back to 261                 |
| Sign Facing                | West                                |
| Post Distance off Pavement | 5 ft                                |
| Distance from Intersection | 15 ft east of bicycle<br>roundabout |
| Placement Notes            |                                     |
|                            |                                     |
|                            |                                     |

| Location                    |                                     |
|-----------------------------|-------------------------------------|
| On                          | Capital City Trail                  |
| At                          | W of Bicycle Roundabout             |
| Installation Details        |                                     |
| Assembly Type               | Decision                            |
| Jurisdiction                | Fitchburg                           |
| Post                        | Existing                            |
| Other Assemblies            | Back to back with 645               |
| Sign Facing                 | East                                |
| Post Distance off Pavement  | 4 ft                                |
| Distance from Intersection  | 15 ft east of bicycle<br>roundabout |
| Placement Notes             |                                     |
| Replace existing assembly w | ith proposed panels.                |
|                             |                                     |