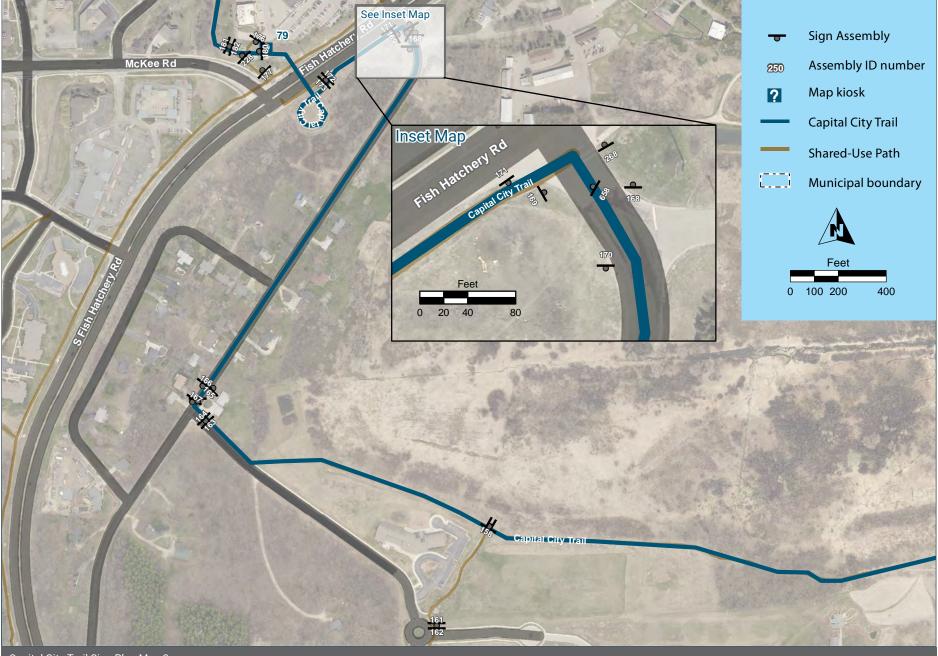

# **Plan Maps**

The following 8 pages show the wayfinding sign plan for the corridor. The maps start at the Bicycle Roundabout at the western terminus of the corridor and end at Waunona Way, and are not continuous; there are missing areas where no signs are needed. Sign Assemblies are labeled with their Assembly ID number. The symbols are rotated to show the direction the sign assembly should be facing, so that the "post" symbol is shown behind the sign "panel" symbol.

## **Corridor overview maps**

Show the approximate locations of the sign assemblies along the entire corridor. Sign assemblies are labeled by their Assembly ID number.