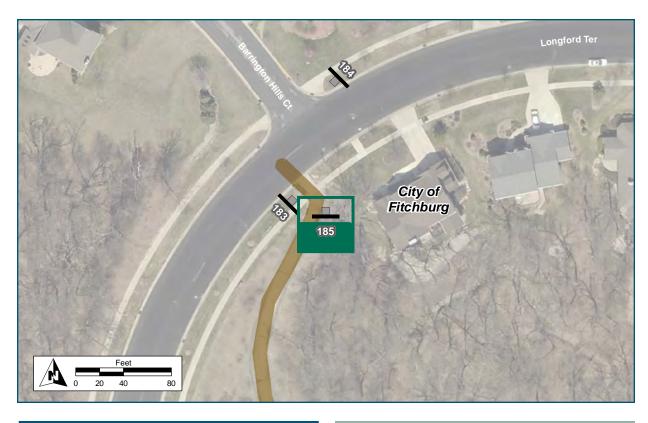

## **Corridor overview maps**

Show the approximate locations of the sign assemblies along the entire corridor. Sign assemblies are labeled by their Assembly ID number.

- Maps in this Sign Plan display the approximate location of each sign assembly, the sign assembly ID number, and the orientation of the sign panel.
- The assembly symbols are rotated to show the direction the sign assembly is to face. The "post" symbol is shown behind the "panel" symbol.

# **Plan Maps**

The following 8 pages show the wayfinding sign plan for the corridor. The maps start at the Bicycle Roundabout at the western terminus of the corridor and end at Waunona Way, and are not continuous; there are missing areas where no signs are needed. Sign Assemblies are labeled with their Assembly ID number. The symbols are rotated to show the direction the sign assembly should be facing, so that the "post" symbol is shown behind the sign "panel" symbol.