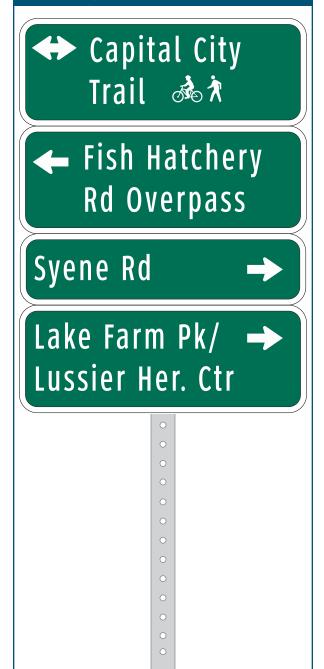

# Assembly ID: 148 Capital City Trail 600 Feet

| Location                                   |                             |
|--------------------------------------------|-----------------------------|
| On                                         | Co Hwy MM                   |
| At                                         | N of McCoy Rd               |
| Installation Details                       |                             |
| Assembly Type                              | Warning/Decision            |
| Jurisdiction                               | Dane County Highway         |
| Post                                       | Replace with longer post    |
| Other Assemblies                           | None                        |
| Sign Facing                                | North                       |
| Post Distance off Pavement                 | 13 ft                       |
| Distance from Intersection                 | 230 ft north of McCoy Rd    |
| Placement Notes                            |                             |
| Place on longer post at begin<br>McCoy Rd. | nning of right turn lane to |
|                                            |                             |

| Location                                      |                                      |
|-----------------------------------------------|--------------------------------------|
| On                                            | Co Hwy MM                            |
| At                                            | N of Capital City Trail              |
| Installation Details                          |                                      |
| Assembly Type                                 | Confirmation                         |
| Jurisdiction                                  | Dane County Highway                  |
| Post                                          | New                                  |
| Other Assemblies                              | None                                 |
| Sign Facing                                   | South                                |
| Post Distance off Pavement                    | 13                                   |
| Distance from Intersection                    | 340 ft north of path<br>intersection |
| Placement Notes                               |                                      |
| North of "Alliant Energy Ctr"<br>HWY MM sign) | sign, south of SPEED LIMIT 50/       |

| On                         | Capital City Trail      |
|----------------------------|-------------------------|
| At                         | E of County Highway MM  |
| nstallation Details        |                         |
| Assembly Type              | Decision                |
| Jurisdiction               | Dane Co Parks           |
| Post                       | New                     |
| Other Assemblies           | None                    |
| Sign Facing                | East                    |
| ost Distance off Pavement  | 4 ft from path          |
| Distance from Intersection | 70 ft east of Co Hwy MM |
| Placement Notes            |                         |