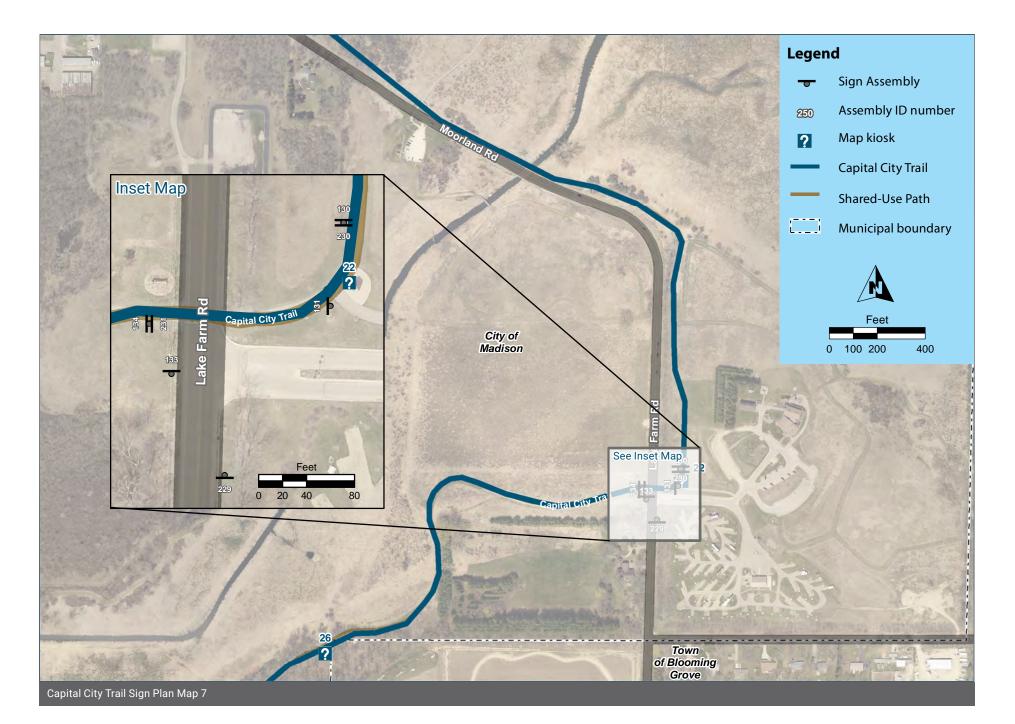

# **Plan Maps**

The following 8 pages show the wayfinding sign plan for the corridor. The maps start at the Bicycle Roundabout at the western terminus of the corridor and end at Waunona Way, and are not continuous; there are missing areas where no signs are needed. Sign Assemblies are labeled with their Assembly ID number. The symbols are rotated to show the direction the sign assembly should be facing, so that the "post" symbol is shown behind the sign "panel" symbol.