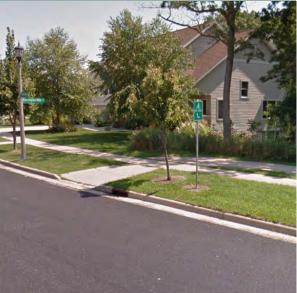

| At                          | Capital City Spur - East             |
| Installation Details        |                                      |
| Assembly Type               | Decision                             |
| Jurisdiction                | City of Fitchburg                    |
| Post                        | Existing                             |
| Other Assemblies            | None                                 |
| Sign Facing                 | Southwest                            |
| Post Distance off Pavement  | 4 ft from curb                       |
| Distance from Intersection  | 10 ft from curb ramp to spur<br>path |
| Placement Notes             |                                      |
| Replace existing "BIKE ROUT | E" sign panel with new Bike          |

Route sign panel







| Location                   |                                       |
|----------------------------|---------------------------------------|
| On                         | Capital City Trail                    |
| At                         | E of Longford Underpass               |
| Installation Details       |                                       |
| Assembly Type              | Decision                              |
| Jurisdiction               | Dane Co Parks                         |
| Post                       | New                                   |
| Other Assemblies           | None                                  |
| Sign Facing                | West                                  |
| Post Distance off Pavement | 4 ft                                  |
| Distance fr