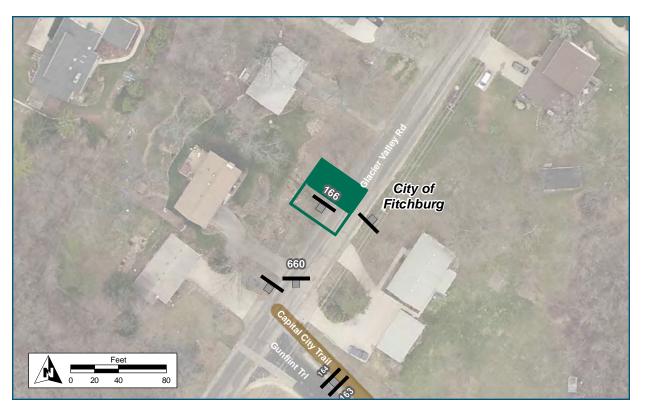

## **Sign Assembly Detail Sheet**

Each Sign Assembly Detail Sheet displays the Assembly Identification code at the top, an image of the sign assembly as it should look mounted to the post, a map of the location, and placement information. Most Detail Sheets also include a photo of the approximate location to aid in placement.

| Location                   |                                          |
|----------------------------|------------------------------------------|
| On                         | Capital City Trail                       |
| At                         | E of Bicycle Roundabout                  |
| Installation Details       |                                          |
| Assembly Type              | Decision                                 |
| Jurisdiction               | Fitchburg                                |
| Post                       | New                                      |
| Other Assemblies           | None                                     |
| Sign Facing                | Southwest                                |
| Post Distance off Pavement | 5 ft                                     |
| Distance from Intersection | 25 ft west of Badger State<br>Trail Spur |
| Placement Notes            |                                          |
|                            |                                          |
|                            |                                          |