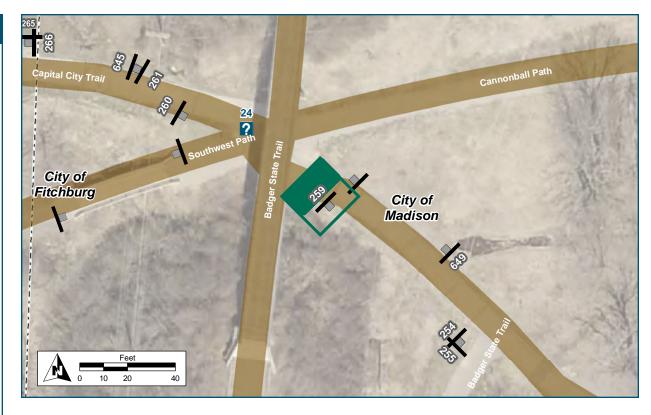

## Assembly ID: 259 Capital City Trail **Entering Fee Area Buy State Trail** Pass at Kiosk Dawley Bike 0.5 mi Hub 👫 🄁 🚰 26 min Belleville via 12 mi Badger State Trl

| Location                    |                                     |
|-----------------------------|-------------------------------------|
| On                          | Capital City Trail                  |
| At                          | E of Bicycle Roundabout             |
| Installation Details        |                                     |
| Assembly Type               | Existing Confirmation               |
| Jurisdiction                | Fitchburg                           |
| Post                        | Existing                            |
| Other Assemblies            | None                                |
| Sign Facing                 | Northwest                           |
| Post Distance off Pavement  | 4 ft                                |
| Distance from Intersection  | 10 ft east of bicycle<br>roundabout |
| Placement Notes             |                                     |
| Replace existing assembly w | ith new panels                      |