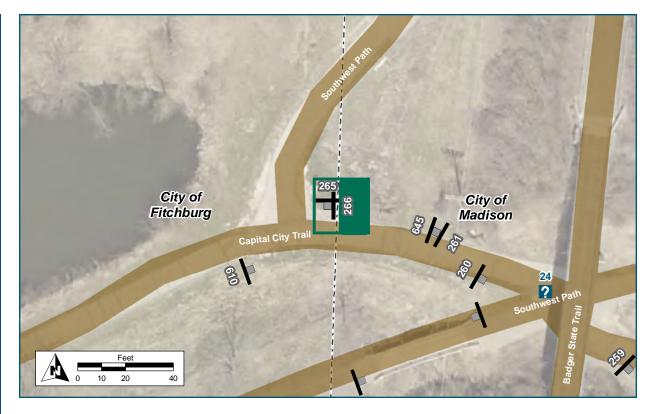

| Location                                                |                                     |
|---------------------------------------------------------|-------------------------------------|
| On                                                      | Capital City Trail                  |
| At                                                      | E of Southwest Path Spur            |
| Installation Details                                    |                                     |
| Assembly Type                                           | Decision                            |
| Jurisdiction                                            | Fitchburg                           |
| Post                                                    | Existing round metal post           |
| Other Assemblies                                        | Perpendicular to 266                |
| Sign Facing                                             | North                               |
| Distance off Pavement                                   | 5 ft E of SW Path spur              |
| Distance from Intersection                              | 5 ft N of Cap City Trail            |
| Placement Notes                                         |                                     |
| Mount sign assembly to exis other wooden post and signs | ting round metal post; remove<br>s. |

| Location                                                   |                               |
|------------------------------------------------------------|-------------------------------|
| On                                                         | Capital City Trail            |
| At                                                         | E of Southwest Path Spur      |
| Installation Details                                       |                               |
| Assembly Type                                              | Decision                      |
| Jurisdiction                                               | Fitchburg                     |
| Post                                                       | Existing round metal          |
| Other Assemblies                                           | Perpendicular to 265          |
| Sign Facing                                                | East                          |
| Post Distance off Pavement                                 | 5 ft E of SW Path spur        |
| Distance from Intersection                                 | 5 ft N of Cap City Trail      |
| Placement Notes                                            |                               |
| Mount sign assembly to exis<br>other wooden post and signs | ting round metal post; remove |