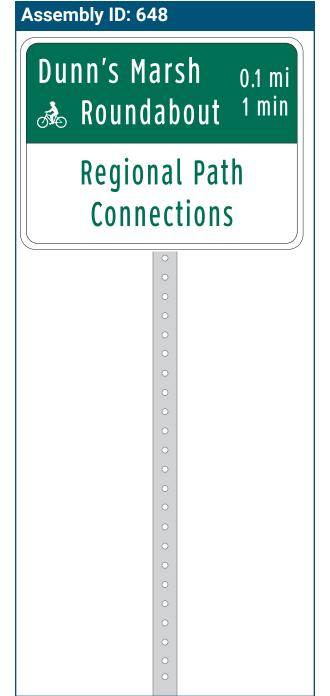

# Entering Fee Area ✤ Belleville via Badger State Trl Dunn's Marsh Bike Roundabout **Regional Path** Connections

| Location                          |                              |
|-----------------------------------|------------------------------|
| On                                | Southwest Path               |
| At                                | North of Southwest Path Spur |
| Installation Details              |                              |
| Assembly Type                     | Decision                     |
| Jurisdiction                      | Madison                      |
| Post                              | New                          |
| Other Assemblies                  | Back to back with 647        |
| Sign Facing                       | North                        |
| Post Distance off Pavement        | 5 ft                         |
| <b>Distance from Intersection</b> | 20 ft north of path spur     |
| Placement Notes                   |                              |
|                                   |                              |
|                                   |                              |