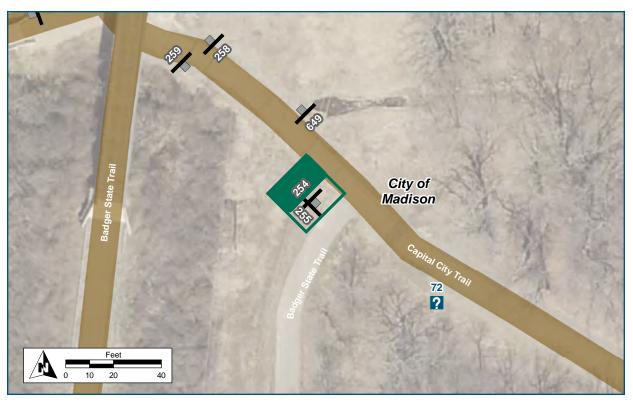

| Location                   |                                  |
|----------------------------|----------------------------------|
| On                         | Capital City Trail               |
| At                         | Badger State Trail spur          |
| Installation Details       |                                  |
| Assembly Type              | Decision                         |
| Jurisdiction               | Dane Co Parks                    |
| Post                       | New                              |
| Other Assemblies           | Perpendicular to 255             |
| Sign Facing                | West                             |
| Post Distance off Pavement | 5 ft west of path spur           |
| Distance from Intersection | 6 ft south of Capital City Trail |
| Placement Notes            |                                  |
|                            |                                  |

| Location                   |                                  |
|----------------------------|----------------------------------|
| On                         | Capital City Trail               |
| At                         | Badger state Trail spur          |
| Installation Details       |                                  |
| Assembly Type              | Decision                         |
| Jurisdiction               | Dane Co Parks                    |
| Post                       | New                              |
| Other Assemblies           | Perpendicular to 254             |
| Sign Facing                | South                            |
| Post Distance off Pavement | 5 ft West of path spur           |
| Distance from Intersection | 6 ft south of Capital City Trail |
| Placement Notes            |                                  |
|                            |                                  |
|                            |                                  |