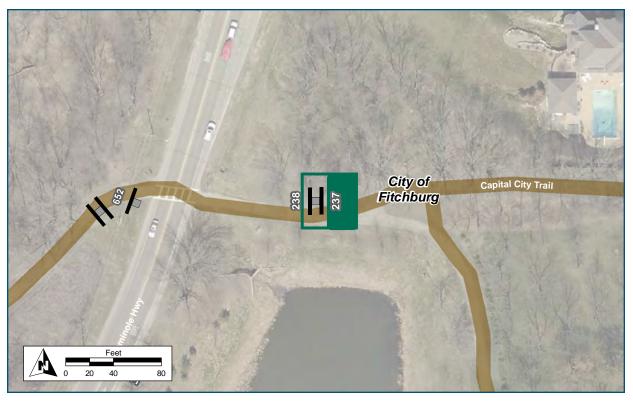

| Location                   |                                      |
|----------------------------|--------------------------------------|
| On                         | Capital City Trail                   |
| At                         | E of Seminole Highway                |
| Installation Details       |                                      |
| Assembly Type              | Confirmation                         |
| Jurisdiction               | Dane Co Parks                        |
| Post                       | New                                  |
| Other Assemblies           | Back to back with 237                |
| Sign Facing                | West                                 |
| Post Distance off Pavement | 4 ft                                 |
| Distance from Intersection | About 100 ft east of Seminole<br>Hwy |
| Placement Notes            |                                      |
|                            |                                      |
|                            |                                      |

| Location                   |                                      |
|----------------------------|--------------------------------------|
| On                         | Capital City Trail                   |
| At                         | E of Seminole Highway                |
| Installation Details       |                                      |
| Assembly Type              | Decision                             |
| Jurisdiction               | Dane Co Parks                        |
| Post                       | New                                  |
| Other Assemblies           | Back to back with 238                |
| Sign Facing                | East                                 |
| Post Distance off Pavement | 4 ft                                 |
| Distance from Intersection | About 100 ft east of Seminole<br>Hwy |
| Placement Notes            |                                      |
|                            |                                      |
|                            |                                      |