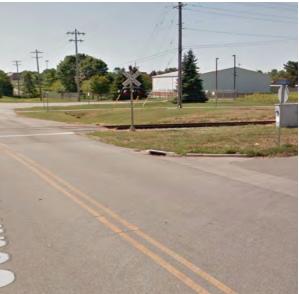

# See Placement Notes

| Location                   |                            |
|----------------------------|----------------------------|
| On                         | Capital City Trail         |
| At                         | W of Southwest Path Spur   |
| Installation Details       |                            |
| Assembly Type              | Existing RR Xing           |
| Jurisdiction               | Fitchburg                  |
| Post                       | Existing                   |
| Other Assemblies           | None                       |
| Sign Facing                | West                       |
| Distance off Pavement      | N/A                        |
| Distance from Intersection | 15 ft west of intersection |
| Placement Notes            |                            |
| Remove post and sign (obso | lete)                      |
|                            |                            |