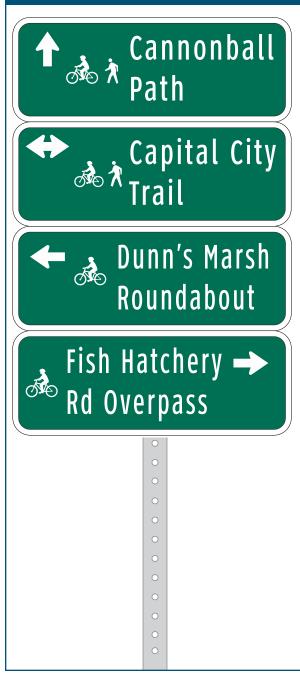

# ↑ Seminole Hwy Dawley Bike Hub → M Seminole Hwy

| On                         | Capital City Trail                               |
|----------------------------|--------------------------------------------------|
| At                         | N of Dawley Bike Hub Spur                        |
| Installation Details       |                                                  |
| Assembly Type              | Decision                                         |
| Jurisdiction               | Dane Co Parks                                    |
| Post                       | New                                              |
| Other Assemblies           | Back to back with #243,<br>Perpendicular to #244 |
| Sign Facing                | West                                             |
| Post Distance off Pavement | 4 ft                                             |
| Distance from Intersection | 0 ft                                             |
| Placement Notes            |                                                  |
|                            |                                                  |

| Capital City Trail           |
|------------------------------|
| N of Dawley Bike Hub Spur    |
|                              |
| Decision                     |
| Dane Co Parks                |
| New                          |
| Perpendicular to 243 and 245 |
| South                        |
| 4 ft                         |
| 0 ft                         |
|                              |
|                              |
|                              |
|                              |

| Location                   |                                                |
|----------------------------|------------------------------------------------|
| On                         | Capital City Trail                             |
| At                         | N of Dawley Bike Hub Spur                      |
| Installation Details       |                                                |
| Assembly Type              | Decision                                       |
| Jurisdiction               | Dane Co Parks                                  |
| Post                       | New                                            |
| Other Assemblies           | Back to back with 245,<br>Perpendicular to 244 |
| Sign Facing                | East                                           |
| Post Distance off Pavement | 4 ft                                           |
| Distance from Intersection | 0                                              |
| Placement Notes            |                                                |
|                            |                                                |
|                            |                                                |