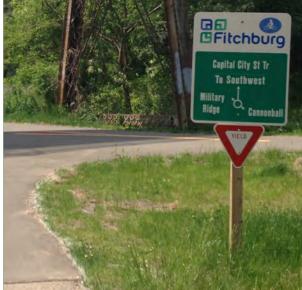

# Kiosk Map ID: 24

| Location                    |                                     |
|-----------------------------|-------------------------------------|
| On                          | Capital City Path                   |
| At                          | Bicycle Roundabout                  |
| Installation Details        |                                     |
| Kiosk Type                  | Map, bench, registration<br>station |
| Jurisdiction                | Fitchburg                           |
| <b>Existing or Proposed</b> | Existing                            |
| Sign Facing                 | East/West                           |
| Distance off Pavement       | 0 ft                                |
| Distance from Intersection  | 0 ft                                |
| Placement Notes             |                                     |
| No change to existing kiosk |                                     |
|                             |                                     |