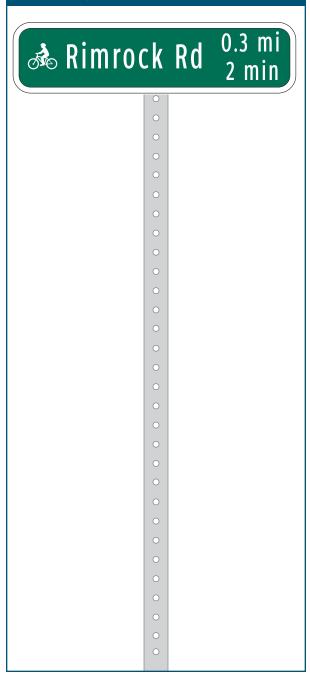

### Identification/Path Access (I-PA)

- 18" tall x 24" wide
- Highway Gothic font with at least 2" capital letter height; 2.5" height is preferred.
- "TO" is upper case, path name is upper and lower case
- Shows bicycle and pedestrian mode symbols and the name of the path

#### Identification/On-Street Routes (I-OS)

- 18" tall x 24" wide
- Bicycle rider symbol only
- For "signature" named on-street routes, include the name of the route below the bicycle symbol in Highway Gothic font with at least 2" capital letter height. 2.5" height is preferred. Use upper and lower case for text.