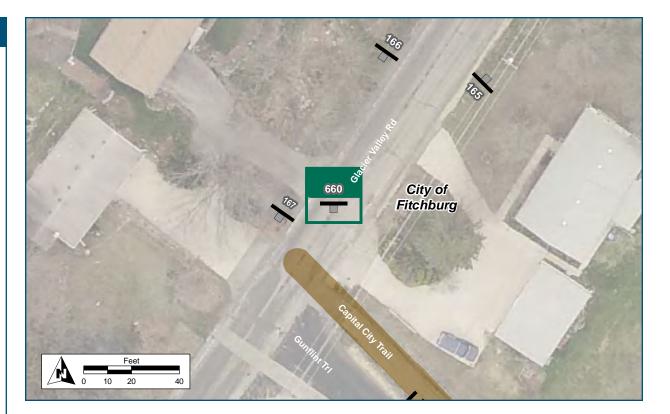

| Location                   |                                  |
|----------------------------|----------------------------------|
| On                         | Capital City Trail               |
| At                         | Badger State Trail spur          |
| Installation Details       |                                  |
| Assembly Type              | Decision                         |
| Jurisdiction               | Dane Co Parks                    |
| Post                       | New                              |
| Other Assemblies           | Perpendicular to 255             |
| Sign Facing                | West                             |
| Post Distance off Pavement | 5 ft west of path spur           |
| Distance from Intersection | 6 ft south of Capital City Trail |
| Placement Notes            |                                  |
|                            |                                  |

| Location                   |                                  |
|----------------------------|----------------------------------|
| On                         | Capital City Trail               |
| At                         | Badger state Trail spur          |
| Installation Details       |                                  |
| Assembly Type              | Decision                         |
| Jurisdiction               | Dane Co Parks                    |
| Post                       | New                              |
| Other Assemblies           | Perpendicular to 254             |
| Sign Facing                | South                            |
| Post Distance off Pavement | 5 ft West of path spur           |
| Distance from Intersection | 6 ft south of Capital City Trail |
| Placement Notes            |                                  |
|                            |                                  |
|                            |                                  |