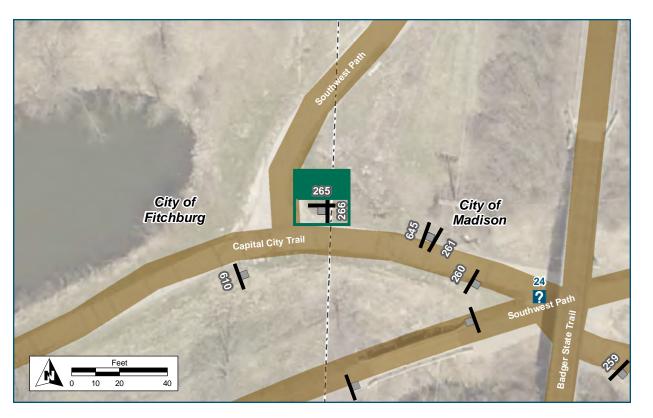

| Location                                                |                                     |
|---------------------------------------------------------|-------------------------------------|
| On                                                      | Capital City Trail                  |
| At                                                      | E of Southwest Path Spur            |
| Installation Details                                    |                                     |
| Assembly Type                                           | Decision                            |
| Jurisdiction                                            | Fitchburg                           |
| Post                                                    | Existing round metal post           |
| Other Assemblies                                        | Perpendicular to 266                |
| Sign Facing                                             | North                               |
| Distance off Pavement                                   | 5 ft E of SW Path spur              |
| Distance from Intersection                              | 5 ft N of Cap City Trail            |
| Placement Notes                                         |                                     |
| Mount sign assembly to exis other wooden post and signs | ting round metal post; remove<br>s. |

| Location                                                   |                               |
|------------------------------------------------------------|-------------------------------|
| On                                                         | Capital City Trail            |
| At                                                         | E of Southwest Path Spur      |
| Installation Details                                       |                               |
| Assembly Type                                              | Decision                      |
| Jurisdiction                                               | Fitchburg                     |
| Post                                                       | Existing round metal          |
| Other Assemblies                                           | Perpendicular to 265          |
| Sign Facing                                                | East                          |
| Post Distance off Pavement                                 | 5 ft E of SW Path spur        |
| Distance from Intersection                                 | 5 ft N of Cap City Trail      |
| Placement Notes                                            |                               |
| Mount sign assembly to exis<br>other wooden post and signs | ting round metal post; remove |