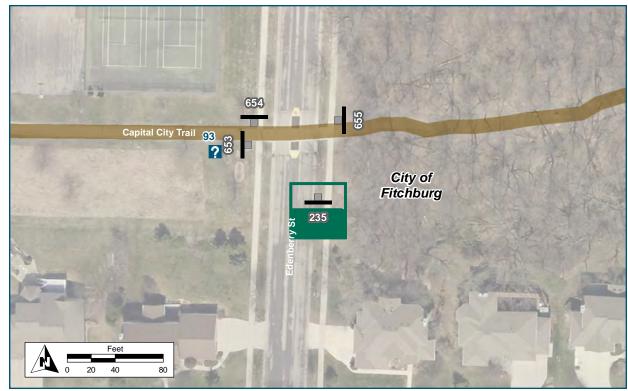

# LocationOnCapital City Path<br/>AtMoreW of Edenberry StInstallation DetailsKiosk TypeMapMapFitchburgJurisdictionFitchburgExisting or ProposedProposedSign FacingSouthDistance off Pavement5Distance from Intersection30 ft west of sidewalkPlace Kiosk so the viewer is facing north and orient map<br/>so north is "up". Map should include McKee Farms Park,<br/>McKee underpass, and Fish Hatchery overpass.