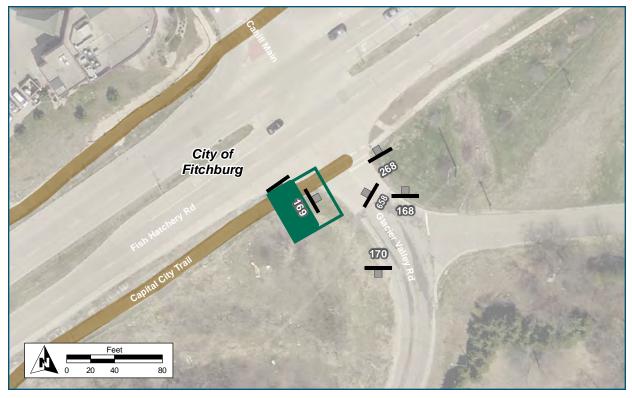

# See Placement Notes

| Location                   |                            |
|----------------------------|----------------------------|
| On                         | Capital City Trail         |
| At                         | W of Southwest Path Spur   |
| Installation Details       |                            |
| Assembly Type              | Existing RR Xing           |
| Jurisdiction               | Fitchburg                  |
| Post                       | Existing                   |
| Other Assemblies           | None                       |
| Sign Facing                | West                       |
| Distance off Pavement      | N/A                        |
| Distance from Intersection | 15 ft west of intersection |
| Placement Notes            |                            |
| Remove post and sign (obso | lete)                      |
|                            |                            |