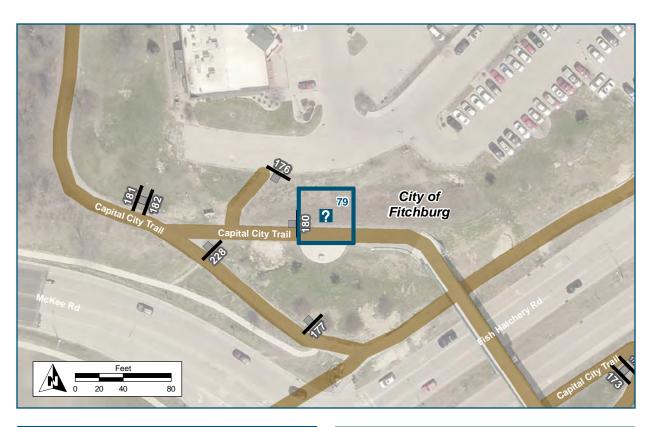

## **Corridor overview maps**

Show the approximate locations of the sign assemblies along the entire corridor. Sign assemblies are labeled by their Assembly ID number.

## **Sign Assembly Detail Sheet**

Each Sign Assembly Detail Sheet displays the Assembly Identification code at the top, an image of the sign assembly as it should look mounted to the post, a map of the location, and placement information. Most Detail Sheets also include a photo of the approximate location to aid in placement.

# **Judgement Required**

This sign plan does not provide full engineering documents for each sign placement and installation. The sign placement locations in this guide were made using a combination of aerial satellite images, Google Street View, and field work. Therefore, the locations for each sign assembly are rough estimates. For each sign assembly, the Sign Assembly Detail Sheet provides approximate distances for the sign assembly placement from the nearest intersection and from the road or path on which the sign assembly is installed. The field crew manager will need to use judgement to install the signs in a location where they are visible from the road or path.