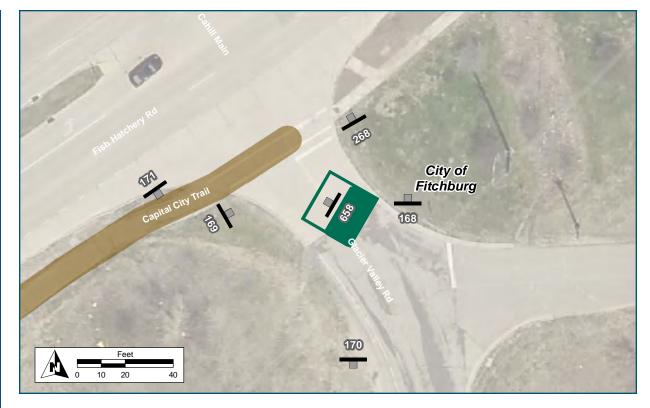

# 4: Sign Assembly Detail Sheets

| On                         | Capital City Trail          |
|----------------------------|-----------------------------|
| At                         | Arrowhead Park path         |
| Installation Details       |                             |
| Assembly Type              | Confirmation                |
| Jurisdiction               | Fitchburg                   |
| Post                       | New                         |
| Other Assemblies           | None                        |
| Sign Facing                | West                        |
| Distance off Pavement      | 5 ft                        |
| Distance from Intersection | 20 ft east of path junction |
| Placement Notes            |                             |
|                            |                             |