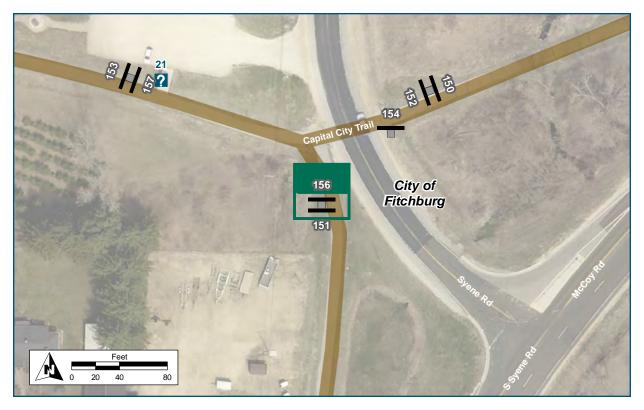

| Location                   |                                  |
|----------------------------|----------------------------------|
| On                         | Capital City Trail               |
| At                         | Badger State Trail spur          |
| Installation Details       |                                  |
| Assembly Type              | Decision                         |
| Jurisdiction               | Dane Co Parks                    |
| Post                       | New                              |
| Other Assemblies           | Perpendicular to 255             |
| Sign Facing                | West                             |
| Post Distance off Pavement | 5 ft west of path spur           |
| Distance from Intersection | 6 ft south of Capital City Trail |
| Placement Notes            |                                  |
|                            |                                  |

| Location                   |                                  |
|----------------------------|----------------------------------|
| On                         | Capital City Trail               |
| At                         | Badger state Trail spur          |
| Installation Details       |                                  |
| Assembly Type              | Decision                         |
| Jurisdiction               | Dane Co Parks                    |
| Post                       | New                              |
| Other Assemblies           | Perpendicular to 254             |
| Sign Facing                | South                            |
| Post Distance off Pavement | 5 ft West of path spur           |
| Distance from Intersection | 6 ft south of Capital City Trail |
| Placement Notes            |                                  |
|                            |                                  |
|                            |                                  |