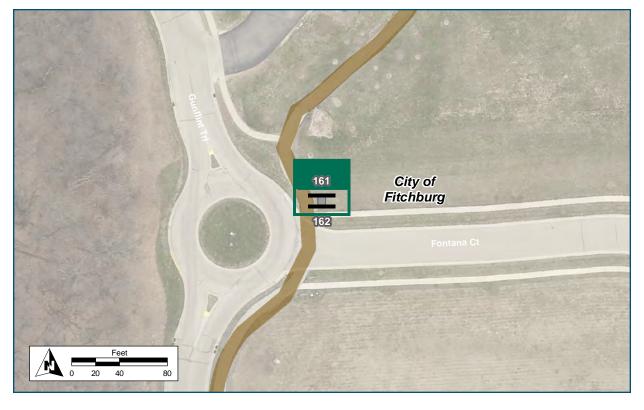

| Location                   |                                   |
|----------------------------|-----------------------------------|
| On                         | Capital City Trail                |
| At                         | E of County Highway MM            |
| Installation Details       |                                   |
| Assembly Type              | Confirmation                      |
| Jurisdiction               | Dane Co Parks                     |
| Post                       | New                               |
| Other Assemblies           | None                              |
| Sign Facing                | West                              |
| Post Distance off Pavement | 4 ft from path                    |
| Distance from Intersection | About 250 ft east of Co Hwy<br>MM |
| Placement Notes            |                                   |
|                            |                                   |
|                            |                                   |

| Location                   |                                         |
|----------------------------|-----------------------------------------|
| On                         | Capital City Trail                      |
| At                         | W of Baxter Park spur trail             |
| Installation Details       |                                         |
| Assembly Type              | Decision                                |
| Jurisdiction               | Dane Co Parks                           |
| Post                       | New                                     |
| Other Assemblies           | Back to back with 138                   |
| Sign Facing                | West                                    |
| Post Distance off Pavement | 4 ft from path                          |
| Distance from Intersection | 40 ft west of Baxter Park spur<br>trail |
| Placement Notes            |                                         |
|                            |                                         |
|                            |                                         |