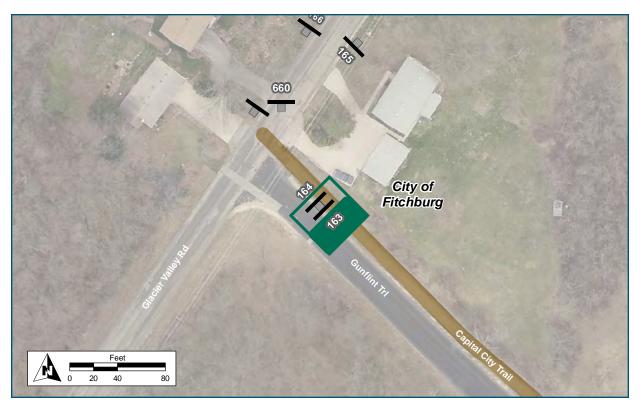

| Location                   |                                      |
|----------------------------|--------------------------------------|
| On                         | Capital City Trail                   |
| At                         | W of Baxter Park spur trail          |
| Installation Details       |                                      |
| Assembly Type              | Confirmation                         |
| Jurisdiction               | Dane Co Parks                        |
| Post                       | New                                  |
| Other Assemblies           | Back to Back with #136               |
| Sign Facing                | East                                 |
| Post Distance off Pavement | 4 ft from path                       |
| Distance from Intersection | 40 ft west of Baxter Park spur trail |
| Placement Notes            |                                      |
|                            |                                      |
|                            |                                      |

Dane County Bicycle Wayfinding Plan: Capital City Trail

| Location                   |                                         |
|----------------------------|-----------------------------------------|
| On                         | Baxter Park spur trail                  |
| At                         | N of Capital City Trail                 |
| Installation Details       |                                         |
| Assembly Type              | Decision                                |
| Jurisdiction               | Dane Co Parks                           |
| Post                       | New                                     |
| Other Assemblies           | None                                    |
| Sign Facing                | North                                   |
| Post Distance off Pavement | 4 ft from path                          |
| Distance from Intersection | 50-70 ft north of Capital City<br>Trail |
| Placement Notes            |                                         |
|                            |                                         |
|                            |                                         |