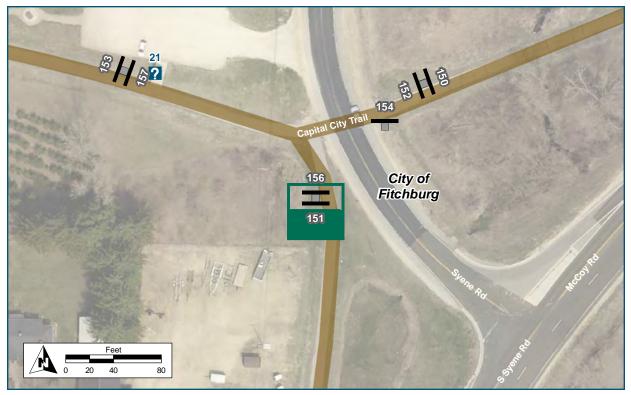

| Location                   |                                  |
|----------------------------|----------------------------------|
| On                         | Capital City Trail               |
| At                         | Badger State Trail spur          |
| Installation Details       |                                  |
| Assembly Type              | Decision                         |
| Jurisdiction               | Dane Co Parks                    |
| Post                       | New                              |
| Other Assemblies           | Perpendicular to 255             |
| Sign Facing                | West                             |
| Post Distance off Pavement | 5 ft west of path spur           |
| Distance from Intersection | 6 ft south of Capital City Trail |
| Placement Notes            |                                  |
|                            |                                  |

| Location                   |                                  |
|----------------------------|----------------------------------|
| On                         | Capital City Trail               |
| At                         | Badger state Trail spur          |
| Installation Details       |                                  |
| Assembly Type              | Decision                         |
| Jurisdiction               | Dane Co Parks                    |
| Post                       | New                              |
| Other Assemblies           | Perpendicular to 254             |
| Sign Facing                | South                            |
| Post Distance off Pavement | 5 ft West of path spur           |
| Distance from Intersection | 6 ft south of Capital City Trail |
| Placement Notes            |                                  |
|                            |                                  |
|                            |                                  |