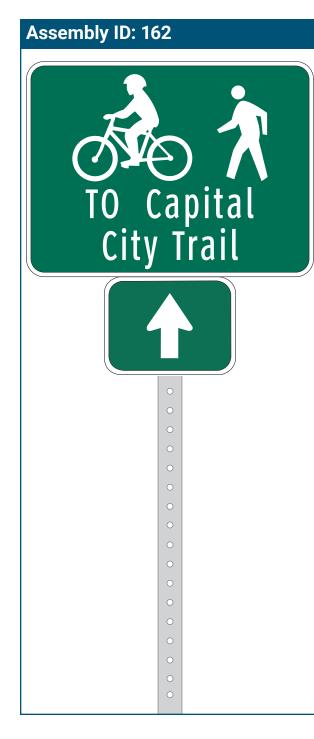

### Identification/Path Access (I-PA)

- 18" tall x 24" wide
- Highway Gothic font with at least 2" capital letter height; 2.5" height is preferred.
- "TO" is upper case, path name is upper and lower case
- Shows bicycle and pedestrian mode symbols and the name of the path

#### Identification/Shared-Use Paths (I-SP)

- 24" x 24" or or 18" tall x 24" wide
- Highway Gothic font with at least 2" capital letter height; 2.5" height is perferred. Use upper and lower case for text
- Shared-Use Paths should be identified with bicycle and pedestrian symbols