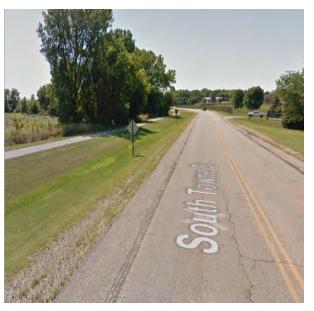

E of South Towne Drive     |
| Installation Details       |                            |
| Assembly Type              | Confirmation               |
| Jurisdiction               | Dane Co Parks              |
| Post                       | New                        |
| Other Assemblies           | None                       |
| Sign Facing                | North                      |
| Post Distance off Pavement | 7 ft from path             |
| Distance from Intersection | About 200 ft south of path |
|                            | crossing                   |
| Placement Notes            |                            |
|                            |                            |

Post should be near "STOP AHEAD" sign, on the west side of the path, so the sign is visible from the street.







| Location                   |                          |
|----------------------------|--------------------------|
| On                         | South Towne Drive        |
| At                         | N of Capital City Trail  |
| Installation Details       |                          |
| Assembly Type              | Decision                 |
| Jurisdiction               | Blooming Grove           |
| Post                       | New                      |
| Other Assemblies           | None                     |
| Sign Facing                | North                    |
| Post Distance off Pavement | 5 ft from curb/road      |
| Distance from Intersection | 40 ft north of RR tracks |
| Placement Notes            |                          |
|                            |