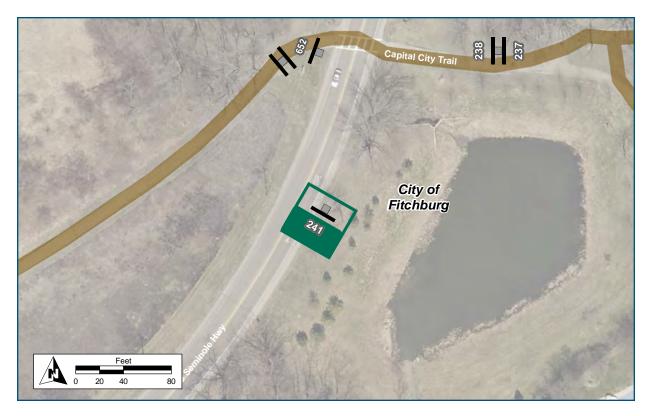

# ↑ Seminole Hwy Dawley Bike Hub → M Seminole Hwy

| On                         | Capital City Trail                               |
|----------------------------|--------------------------------------------------|
| At                         | N of Dawley Bike Hub Spur                        |
| Installation Details       |                                                  |
| Assembly Type              | Decision                                         |
| Jurisdiction               | Dane Co Parks                                    |
| Post                       | New                                              |
| Other Assemblies           | Back to back with #243,<br>Perpendicular to #244 |
| Sign Facing                | West                                             |
| Post Distance off Pavement | 4 ft                                             |
| Distance from Intersection | 0 ft                                             |
| Placement Notes            |                                                  |
|                            |                                                  |

| Capital City Trail           |
|------------------------------|
| N of Dawley Bike Hub Spur    |
|                              |
| Decision                     |
| Dane Co Parks                |
| New                          |
| Perpendicular to 243 and 245 |
| South                        |
| 4 ft                         |
| 0 ft                         |
|                              |
|                              |
|                              |
|                              |

| Location                   |                                                |
|----------------------------|------------------------------------------------|
| On                         | Capital City Trail                             |
| At                         | N of Dawley Bike Hub Spur                      |
| Installation Details       |                                                |
| Assembly Type              | Decision                                       |
| Jurisdiction               | Dane Co Parks                                  |
| Post                       | New                                            |
| Other Assemblies           | Back to back with 245,<br>Perpendicular to 244 |
| Sign Facing                | East                                           |
| Post Distance off Pavement | 4 ft                                           |
| Distance from Intersection | 0                                              |
| Placement Notes            |                                                |
|                            |                                                |
|                            |                                                |