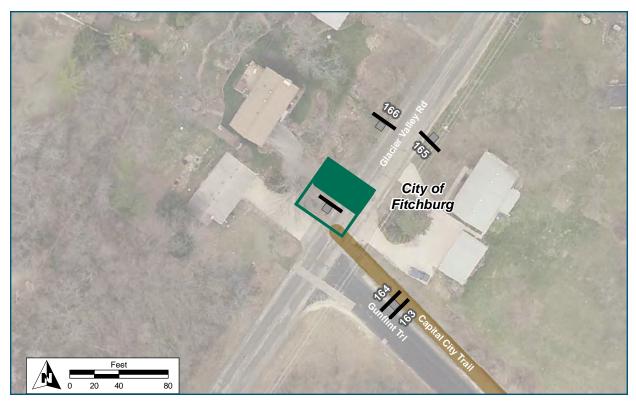

| Location                   |                                  |
|----------------------------|----------------------------------|
| On                         | Capital City Trail               |
| At                         | Badger State Trail spur          |
| Installation Details       |                                  |
| Assembly Type              | Decision                         |
| Jurisdiction               | Dane Co Parks                    |
| Post                       | New                              |
| Other Assemblies           | Perpendicular to 255             |
| Sign Facing                | West                             |
| Post Distance off Pavement | 5 ft west of path spur           |
| Distance from Intersection | 6 ft south of Capital City Trail |
| Placement Notes            |                                  |
|                            |                                  |

| Location                   |                                  |
|----------------------------|----------------------------------|
| On                         | Capital City Trail               |
| At                         | Badger state Trail spur          |
| Installation Details       |                                  |
| Assembly Type              | Decision                         |
| Jurisdiction               | Dane Co Parks                    |
| Post                       | New                              |
| Other Assemblies           | Perpendicular to 254             |
| Sign Facing                | South                            |
| Post Distance off Pavement | 5 ft West of path spur           |
| Distance from Intersection | 6 ft south of Capital City Trail |
| Placement Notes            |                                  |
|                            |                                  |
|                            |                                  |