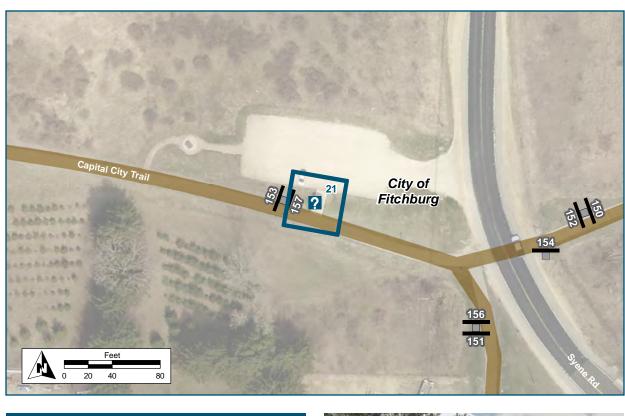

# 4: Sign Assembly Detail Sheets

| On                         | Capital City Trail          |
|----------------------------|-----------------------------|
| At                         | Arrowhead Park path         |
| Installation Details       |                             |
| Assembly Type              | Confirmation                |
| Jurisdiction               | Fitchburg                   |
| Post                       | New                         |
| Other Assemblies           | None                        |
| Sign Facing                | West                        |
| Distance off Pavement      | 5 ft                        |
| Distance from Intersection | 20 ft east of path junction |
| Placement Notes            |                             |
|                            |                             |