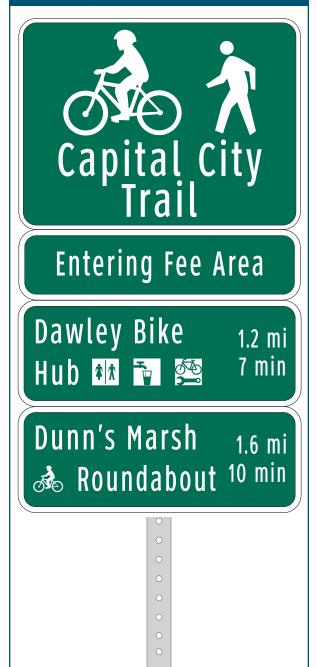

## Assembly ID: 259 Capital City Trail **Entering Fee Area Buy State Trail** Pass at Kiosk Dawley Bike 0.5 mi Hub 👫 🄁 🚰 26 min Belleville via 12 mi Badger State Trl

| Location                    |                                     |
|-----------------------------|-------------------------------------|
| On                          | Capital City Trail                  |
| At                          | E of Bicycle Roundabout             |
| Installation Details        |                                     |
| Assembly Type               | Existing Confirmation               |
| Jurisdiction                | Fitchburg                           |
| Post                        | Existing                            |
| Other Assemblies            | None                                |
| Sign Facing                 | Northwest                           |
| Post Distance off Pavement  | 4 ft                                |
| Distance from Intersection  | 10 ft east of bicycle<br>roundabout |
| Placement Notes             |                                     |
| Replace existing assembly w | ith new panels                      |