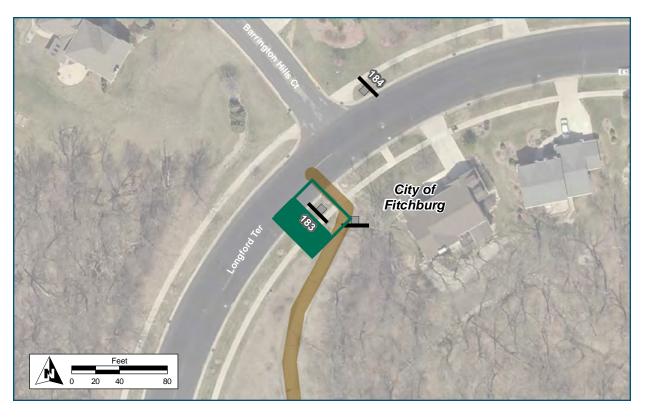

# In 200 FT 🗲 Southwest Path 500 7 - Beltline Overpass 🗲 Camp Randall Stadium

| Location                   |                                       |
|----------------------------|---------------------------------------|
| On                         | Capital City Trail                    |
| At                         | E of Southwest Path Spur              |
| Installation Details       |                                       |
| Assembly Type              | Decision                              |
| Jurisdiction               | Fitchburg                             |
| Post                       | New                                   |
| Other Assemblies           | None                                  |
| Sign Facing                | West                                  |
| Distance off Pavement      | 5 ft                                  |
| Distance from Intersection | 200 ft west of Southwest<br>Path spur |
| Placement Notes            |                                       |
|                            |                                       |
|                            |                                       |