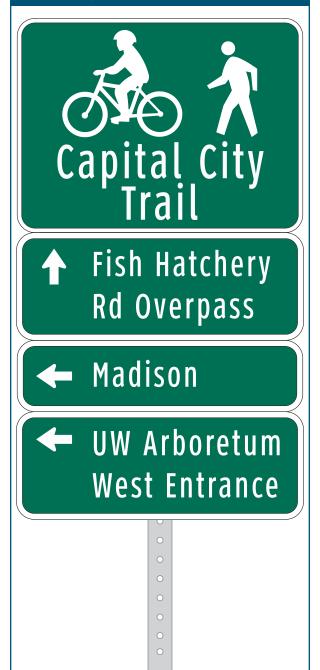

# ↑ Seminole Hwy Dawley Bike Hub → M Seminole Hwy

| On                         | Capital City Trail                               |
|----------------------------|--------------------------------------------------|
| At                         | N of Dawley Bike Hub Spur                        |
| Installation Details       |                                                  |
| Assembly Type              | Decision                                         |
| Jurisdiction               | Dane Co Parks                                    |
| Post                       | New                                              |
| Other Assemblies           | Back to back with #243,<br>Perpendicular to #244 |
| Sign Facing                | West                                             |
| Post Distance off Pavement | 4 ft                                             |
| Distance from Intersection | 0 ft                                             |
| Placement Notes            |                                                  |
|                            |                                                  |

| Capital City Trail           |
|------------------------------|
| N of Dawley Bike Hub Spur    |
|                              |
| Decision                     |
| Dane Co Parks                |
| New                          |
| Perpendicular to 243 and 245 |
| South                        |
| 4 ft                         |
| 0 ft                         |
|                              |
|                              |
|                              |
|                              |

| Location                   |                                                |
|----------------------------|------------------------------------------------|
| On                         | Capital City Trail                             |
| At                         | N of Dawley Bike Hub Spur                      |
| Installation Details       |                                                |
| Assembly Type              | Decision                                       |
| Jurisdiction               | Dane Co Parks                                  |
| Post                       | New                                            |
| Other Assemblies           | Back to back with 245,<br>Perpendicular to 244 |
| Sign Facing                | East                                           |
| Post Distance off Pavement | 4 ft                                           |
| Distance from Intersection | 0                                              |
| Placement Notes            |                                                |
|                            |                                                |
|                            |                                                |