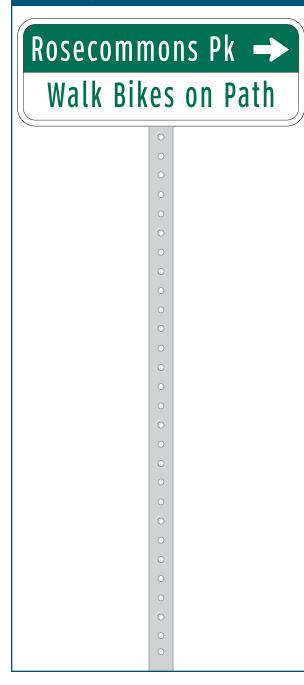

| Location                                |                           |
|-----------------------------------------|---------------------------|
| On                                      | Edenberry Street          |
| At                                      | S of Capital City Trail   |
| Installation Details                    |                           |
| Assembly Type                           | Decision                  |
| Jurisdiction                            | Dane Co Parks             |
| Post                                    | Existing                  |
| Other Assemblies                        | None                      |
| Sign Facing                             | West                      |
| Post Distance off Pavement              | 4 ft from pavement        |
| Distance from Intersection              | 10 ft west of sidewalk    |
| Placement Notes                         |                           |
| Replace bike route sign on ex sidewalk. | kistig post 10 ft west of |
|                                         |                           |

#### **Placement Notes**

Replace bike route sign on existing post 5 ft east of sidewalk.

| Location                            |                           |
|-------------------------------------|---------------------------|
| On                                  | Edenberry Street          |
| At                                  | S of Capital City Trail   |
| Installation Details                |                           |
| Assembly Type                       | Decision                  |
| Jurisdiction                        | City of Fitchburg         |
| Post                                | New                       |
| Other Assemblies                    | None                      |
| Sign Facing                         | South                     |
| Post Distance off Pavement          | 4 ft from curb            |
| Distance from Intersection          | About 50 ft south of path |
| Placement Notes                     |                           |
| Install north of bike crossing sign |                           |
|                                     |                           |