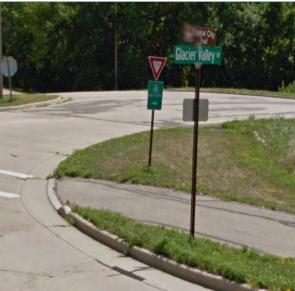

# See Placement Notes

| Location                   |                            |
|----------------------------|----------------------------|
| On                         | Capital City Trail         |
| At                         | W of Southwest Path Spur   |
| Installation Details       |                            |
| Assembly Type              | Existing RR Xing           |
| Jurisdiction               | Fitchburg                  |
| Post                       | Existing                   |
| Other Assemblies           | None                       |
| Sign Facing                | West                       |
| Distance off Pavement      | N/A                        |
| Distance from Intersection | 15 ft west of intersection |
| Placement Notes            |                            |
| Remove post and sign (obso | lete)                      |
|                            |                            |