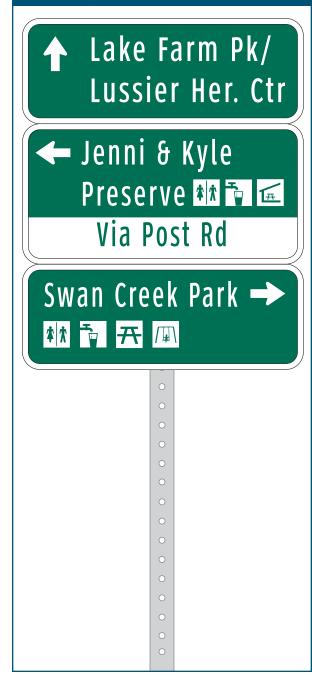

## Assembly ID: 259 Capital City Trail **Entering Fee Area Buy State Trail** Pass at Kiosk Dawley Bike 0.5 mi Hub 👫 🄁 🚰 26 min Belleville via 12 mi Badger State Trl

| Location                    |                                     |
|-----------------------------|-------------------------------------|
| On                          | Capital City Trail                  |
| At                          | E of Bicycle Roundabout             |
| Installation Details        |                                     |
| Assembly Type               | Existing Confirmation               |
| Jurisdiction                | Fitchburg                           |
| Post                        | Existing                            |
| Other Assemblies            | None                                |
| Sign Facing                 | Northwest                           |
| Post Distance off Pavement  | 4 ft                                |
| Distance from Intersection  | 10 ft east of bicycle<br>roundabout |
| Placement Notes             |                                     |
| Replace existing assembly w | ith new panels                      |