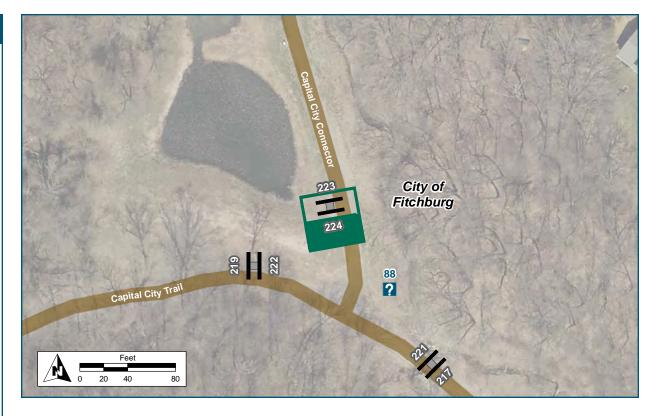

# ↑ Seminole Hwy Dawley Bike Hub → M Seminole Hwy

| On                         | Capital City Trail                               |
|----------------------------|--------------------------------------------------|
| At                         | N of Dawley Bike Hub Spur                        |
| Installation Details       |                                                  |
| Assembly Type              | Decision                                         |
| Jurisdiction               | Dane Co Parks                                    |
| Post                       | New                                              |
| Other Assemblies           | Back to back with #243,<br>Perpendicular to #244 |
| Sign Facing                | West                                             |
| Post Distance off Pavement | 4 ft                                             |
| Distance from Intersection | 0 ft                                             |
| Placement Notes            |                                                  |
|                            |                                                  |

| Capital City Trail           |
|------------------------------|
| N of Dawley Bike Hub Spur    |
|                              |
| Decision                     |
| Dane Co Parks                |
| New                          |
| Perpendicular to 243 and 245 |
| South                        |
| 4 ft                         |
| 0 ft                         |
|                              |
|                              |
|                              |
|                              |

| Location                   |                                                |
|----------------------------|------------------------------------------------|
| On                         | Capital City Trail                             |
| At                         | N of Dawley Bike Hub Spur                      |
| Installation Details       |                                                |
| Assembly Type              | Decision                                       |
| Jurisdiction               | Dane Co Parks                                  |
| Post                       | New                                            |
| Other Assemblies           | Back to back with 245,<br>Perpendicular to 244 |
| Sign Facing                | East                                           |
| Post Distance off Pavement | 4 ft                                           |
| Distance from Intersection | 0                                              |
| Placement Notes            |                                                |
|                            |                                                |
|                            |                                                |