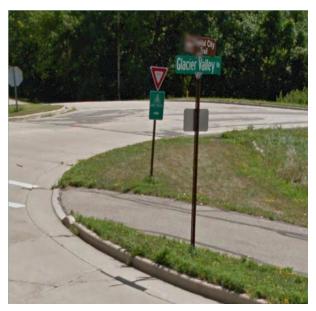

## **Sign Assembly Detail Sheet**

Each Sign Assembly Detail Sheet displays the Assembly Identification code at the top, an image of the sign assembly as it should look mounted to the post, a map of the location, and placement information. Most Detail Sheets also include a photo of the approximate location to aid in placement.

# **Judgement Required**

This sign plan does not provide full engineering documents for each sign placement and installation. The sign placement locations in this guide were made using a combination of aerial satellite images, Google Street View, and field work. Therefore, the locations for each sign assembly are rough estimates. For each sign assembly, the Sign Assembly Detail Sheet provides approximate distances for the sign assembly placement from the nearest intersection and from the road or path on which the sign assembly is installed. The field crew manager will need to use judgement to install the signs in a location where they are visible from the road or path.