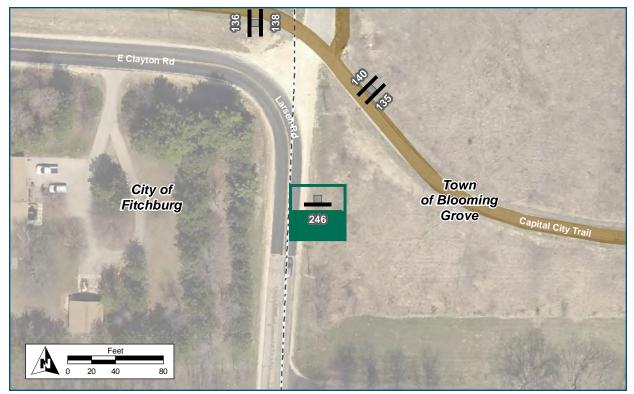

# ↑ Seminole Hwy Dawley Bike Hub → M Seminole Hwy

| On                         | Capital City Trail                               |
|----------------------------|--------------------------------------------------|
| At                         | N of Dawley Bike Hub Spur                        |
| Installation Details       |                                                  |
| Assembly Type              | Decision                                         |
| Jurisdiction               | Dane Co Parks                                    |
| Post                       | New                                              |
| Other Assemblies           | Back to back with #243,<br>Perpendicular to #244 |
| Sign Facing                | West                                             |
| Post Distance off Pavement | 4 ft                                             |
| Distance from Intersection | 0 ft                                             |
| Placement Notes            |                                                  |
|                            |                                                  |

| Capital City Trail           |
|------------------------------|
| N of Dawley Bike Hub Spur    |
|                              |
| Decision                     |
| Dane Co Parks                |
| New                          |
| Perpendicular to 243 and 245 |
| South                        |
| 4 ft                         |
| 0 ft                         |
|                              |
|                              |
|                              |
|                              |

| Location                   |                                                |
|----------------------------|------------------------------------------------|
| On                         | Capital City Trail                             |
| At                         | N of Dawley Bike Hub Spur                      |
| Installation Details       |                                                |
| Assembly Type              | Decision                                       |
| Jurisdiction               | Dane Co Parks                                  |
| Post                       | New                                            |
| Other Assemblies           | Back to back with 245,<br>Perpendicular to 244 |
| Sign Facing                | East                                           |
| Post Distance off Pavement | 4 ft                                           |
| Distance from Intersection | 0                                              |
| Placement Notes            |                                                |
|                            |                                                |
|                            |                                                |