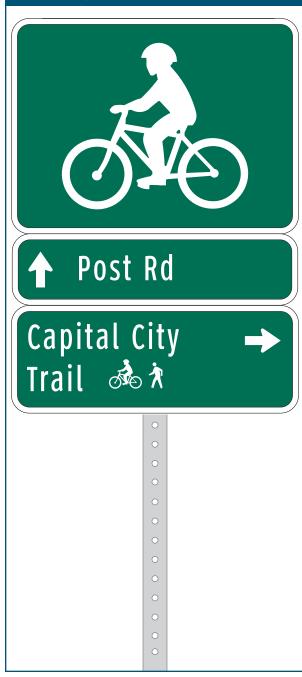

### Identification/Path Access (I-PA)

- 18" tall x 24" wide
- Highway Gothic font with at least 2" capital letter height; 2.5" height is preferred.
- "TO" is upper case, path name is upper and lower case
- Shows bicycle and pedestrian mode symbols and the name of the path

#### Identification/Shared-Use Paths (I-SP)

- 24" x 24" or or 18" tall x 24" wide
- Highway Gothic font with at least 2" capital letter height; 2.5" height is perferred. Use upper and lower case for text
- Shared-Use Paths should be identified with bicycle and pedestrian symbols