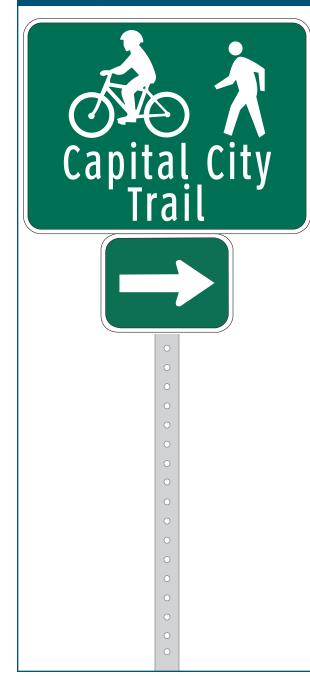

### Identification/Path Access (I-PA)

- 18" tall x 24" wide
- Highway Gothic font with at least 2" capital letter height; 2.5" height is preferred.
- "TO" is upper case, path name is upper and lower case
- Shows bicycle and pedestrian mode symbols and the name of the path

#### Fingerboard Arrow Panel (FB-A)

- Shows destination name and directional arrows
- Place left and through arrows on the far left of the sign; place right arrows on the far right