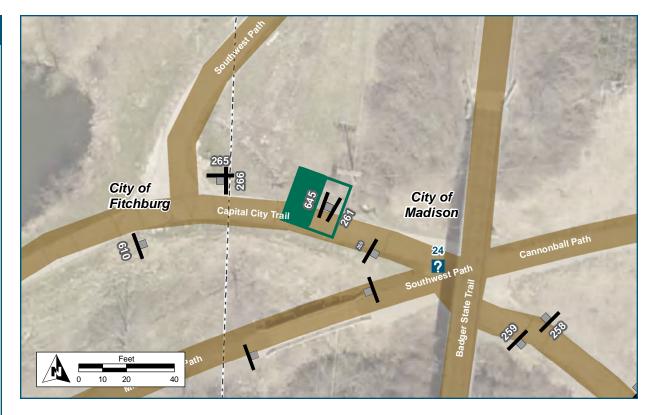

| Location                   |                                     |
|----------------------------|-------------------------------------|
| On                         | Capital City Trail                  |
| At                         | E of Southwest Path Spur            |
| Installation Details       |                                     |
| Assembly Type              | Decision                            |
| Jurisdiction               | Fitchburg                           |
| Post                       | Existing                            |
| Other Assemblies           | Back to Back to 261                 |
| Sign Facing                | West                                |
| Post Distance off Pavement | 5 ft                                |
| Distance from Intersection | 15 ft east of bicycle<br>roundabout |
| Placement Notes            |                                     |
|                            |                                     |
|                            |                                     |

| Location                    |                                     |
|-----------------------------|-------------------------------------|
| On                          | Capital City Trail                  |
| At                          | W of Bicycle Roundabout             |
| Installation Details        |                                     |
| Assembly Type               | Decision                            |
| Jurisdiction                | Fitchburg                           |
| Post                        | Existing                            |
| Other Assemblies            | Back to back with 645               |
| Sign Facing                 | East                                |
| Post Distance off Pavement  | 4 ft                                |
| Distance from Intersection  | 15 ft east of bicycle<br>roundabout |
| Placement Notes             |                                     |
| Replace existing assembly w | ith proposed panels.                |
|                             |                                     |

# Kiosk Map ID: 24

| Location                    |                                     |
|-----------------------------|-------------------------------------|
| On                          | Capital City Path                   |
| At                          | Bicycle Roundabout                  |
| Installation Details        |                                     |
| Kiosk Type                  | Map, bench, registration<br>station |
| Jurisdiction                | Fitchburg                           |
| <b>Existing or Proposed</b> | Existing                            |
| Sign Facing                 | East/West                           |
| Distance off Pavement       | 0 ft                                |
| Distance from Intersection  | 0 ft                                |
| Placement Notes             |                                     |
| No change to existing kiosk |                                     |
|                             |                                     |