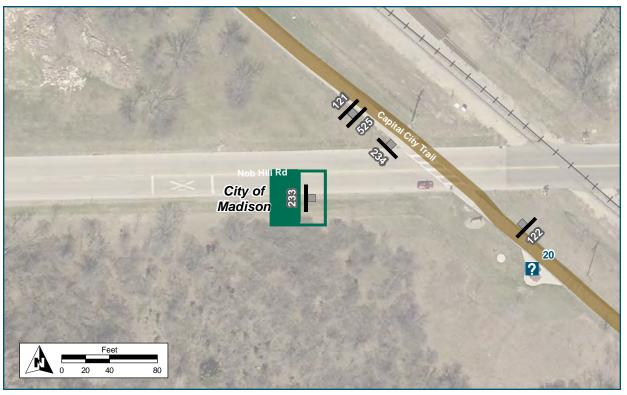

## **Corridor overview maps**

Show the approximate locations of the sign assemblies along the entire corridor. Sign assemblies are labeled by their Assembly ID number.

# **Plan Maps**

The following 8 pages show the wayfinding sign plan for the corridor. The maps start at the Bicycle Roundabout at the western terminus of the corridor and end at Waunona Way, and are not continuous; there are missing areas where no signs are needed. Sign Assemblies are labeled with their Assembly ID number. The symbols are rotated to show the direction the sign assembly should be facing, so that the "post" symbol is shown behind the sign "panel" symbol.