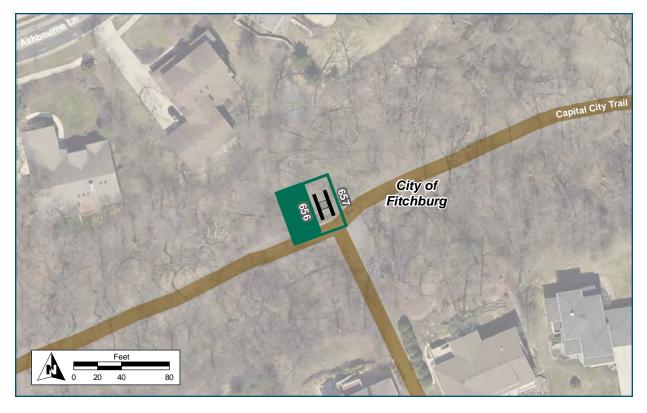

| Location                                |                           |
|-----------------------------------------|---------------------------|
| On                                      | Edenberry Street          |
| At                                      | S of Capital City Trail   |
| Installation Details                    |                           |
| Assembly Type                           | Decision                  |
| Jurisdiction                            | Dane Co Parks             |
| Post                                    | Existing                  |
| Other Assemblies                        | None                      |
| Sign Facing                             | West                      |
| Post Distance off Pavement              | 4 ft from pavement        |
| Distance from Intersection              | 10 ft west of sidewalk    |
| Placement Notes                         |                           |
| Replace bike route sign on ex sidewalk. | kistig post 10 ft west of |
|                                         |                           |

#### **Placement Notes**

Replace bike route sign on existing post 5 ft east of sidewalk.

| Location                            |                           |
|-------------------------------------|---------------------------|
| On                                  | Edenberry Street          |
| At                                  | S of Capital City Trail   |
| Installation Details                |                           |
| Assembly Type                       | Decision                  |
| Jurisdiction                        | City of Fitchburg         |
| Post                                | New                       |
| Other Assemblies                    | None                      |
| Sign Facing                         | South                     |
| Post Distance off Pavement          | 4 ft from curb            |
| Distance from Intersection          | About 50 ft south of path |
| Placement Notes                     |                           |
| Install north of bike crossing sign |                           |
|                                     |                           |