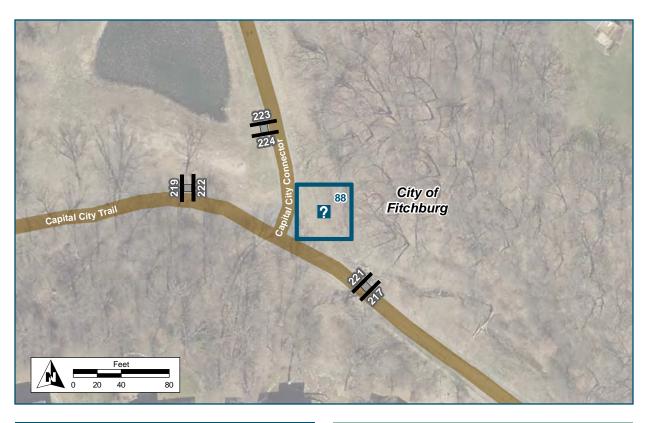

| Location                   |                                          |
|----------------------------|------------------------------------------|
| On                         | Capital City Trail                       |
| At                         | E of Bicycle Roundabout                  |
| Installation Details       |                                          |
| Assembly Type              | Decision                                 |
| Jurisdiction               | Fitchburg                                |
| Post                       | New                                      |
| Other Assemblies           | None                                     |
| Sign Facing                | Southwest                                |
| Post Distance off Pavement | 5 ft                                     |
| Distance from Intersection | 25 ft west of Badger State<br>Trail Spur |
| Placement Notes            |                                          |
|                            |                                          |
|                            |                                          |