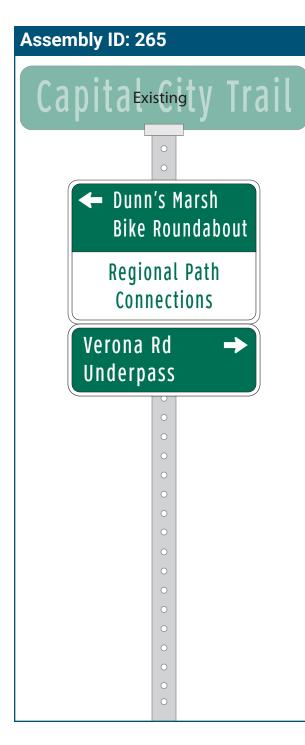

| Location                                                |                                     |
|---------------------------------------------------------|-------------------------------------|
| On                                                      | Capital City Trail                  |
| At                                                      | E of Southwest Path Spur            |
| Installation Details                                    |                                     |
| Assembly Type                                           | Decision                            |
| Jurisdiction                                            | Fitchburg                           |
| Post                                                    | Existing round metal post           |
| Other Assemblies                                        | Perpendicular to 266                |
| Sign Facing                                             | North                               |
| Distance off Pavement                                   | 5 ft E of SW Path spur              |
| Distance from Intersection                              | 5 ft N of Cap City Trail            |
| Placement Notes                                         |                                     |
| Mount sign assembly to exis other wooden post and signs | ting round metal post; remove<br>s. |