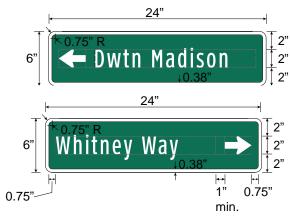

#### Fingerboards

- 6", 9", or 12" tall x 24" wide
- Highway Gothic font with 2" capital letter height.
- Use upper and lower case for text
- Standard horizontal spacing between the main elements of a fingerboard (arows, text, symbols, and distance) is one inch (1"); the recommended minimum spacing is 3/4".

#### Fingerboard Arrow Panel (FB-A)

- Shows destination name and directional arrows
- Place left and through arrows on the far left of the sign; place right arrows on the far right

#### Fingerboard Distance Panel (FB-D)

Shows destination name and distance (and optionally, time)