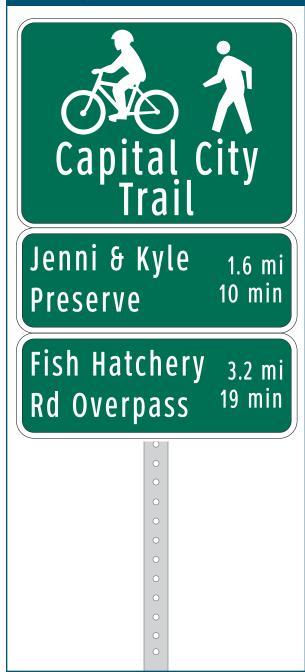

#### Fingerboard Distance Panel (FB-D)

Shows destination name and distance (and optionally, time)

#### Fingerboard Navigation Aid Panel (FB-NA)

- Combines the FB-A or FB-D panels with supplementary information to help cyclists use preferred route
- Green text on white background
- Center text, except when accompanied by an arrow, in which case it should be justified to the opposite side of the arrow