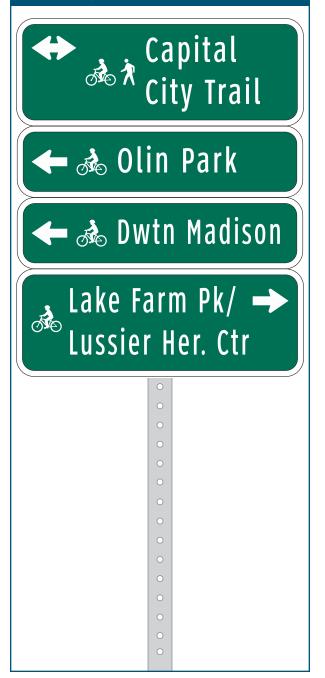

## **Sign Assembly Detail Sheet**

Each Sign Assembly Detail Sheet displays the Assembly Identification code at the top, an image of the sign assembly as it should look mounted to the post, a map of the location, and placement information. Most Detail Sheets also include a photo of the approximate location to aid in placement.

- Maps in this Sign Plan display the approximate location of each sign assembly, the sign assembly ID number, and the orientation of the sign panel.
- The assembly symbols are rotated to show the direction the sign assembly is to face. The "post" symbol is shown behind the "panel" symbol.