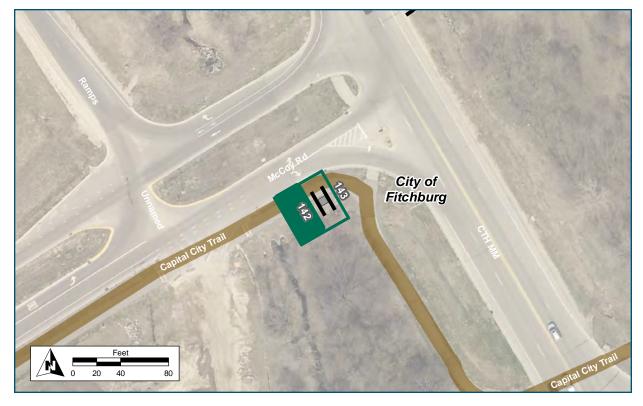

| Location                   |                                          |
|----------------------------|------------------------------------------|
| On                         | Capital City Trail                       |
| At                         | E of Bicycle Roundabout                  |
| Installation Details       |                                          |
| Assembly Type              | Decision                                 |
| Jurisdiction               | Fitchburg                                |
| Post                       | New                                      |
| Other Assemblies           | None                                     |
| Sign Facing                | Southwest                                |
| Post Distance off Pavement | 5 ft                                     |
| Distance from Intersection | 25 ft west of Badger State<br>Trail Spur |
| Placement Notes            |                                          |
|                            |                                          |
|                            |                                          |

| Location                   |                                  |
|----------------------------|----------------------------------|
| On                         | Capital City Trail               |
| At                         | Badger State Trail spur          |
| Installation Details       |                                  |
| Assembly Type              | Decision                         |
| Jurisdiction               | Dane Co Parks                    |
| Post                       | New                              |
| Other Assemblies           | Perpendicular to 255             |
| Sign Facing                | West                             |
| Post Distance off Pavement | 5 ft west of path spur           |
| Distance from Intersection | 6 ft south of Capital City Trail |
| Placement Notes            |                                  |
|                            |                                  |