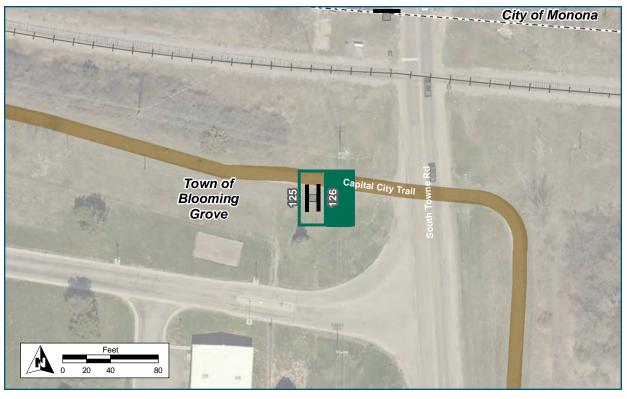

# See Placement Notes

| Location                   |                            |
|----------------------------|----------------------------|
| On                         | Capital City Trail         |
| At                         | W of Southwest Path Spur   |
| Installation Details       |                            |
| Assembly Type              | Existing RR Xing           |
| Jurisdiction               | Fitchburg                  |
| Post                       | Existing                   |
| Other Assemblies           | None                       |
| Sign Facing                | West                       |
| Distance off Pavement      | N/A                        |
| Distance from Intersection | 15 ft west of intersection |
| Placement Notes            |                            |
| Remove post and sign (obso | lete)                      |
|                            |                            |