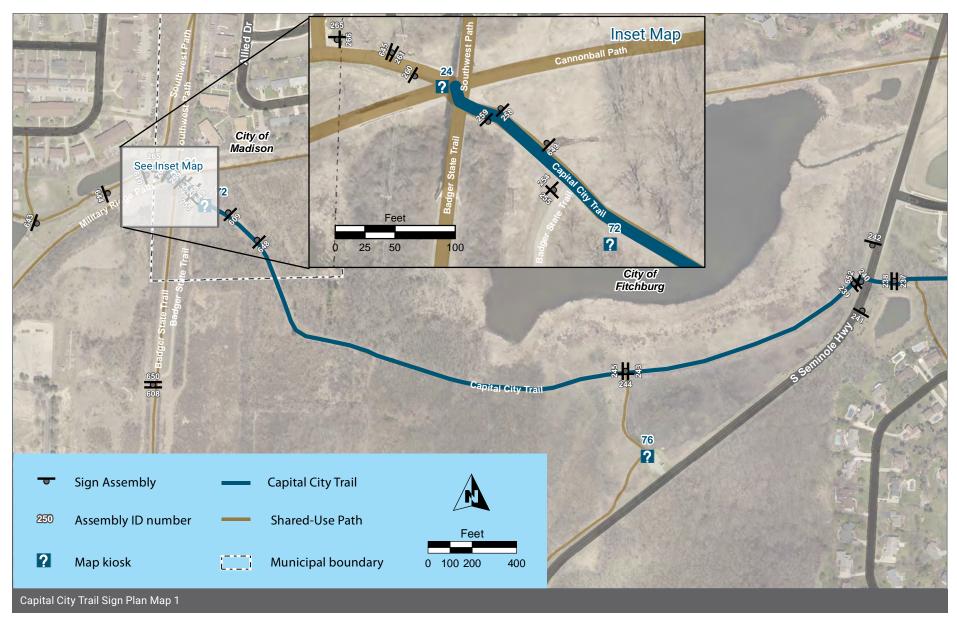

# **Plan Maps**

The following 8 pages show the wayfinding sign plan for the corridor. The maps start at the Bicycle Roundabout at the western terminus of the corridor and end at Waunona Way, and are not continuous; there are missing areas where no signs are needed. Sign Assemblies are labeled with their Assembly ID number. The symbols are rotated to show the direction the sign assembly should be facing, so that the "post" symbol is shown behind the sign "panel" symbol.

## **Corridor overview maps**

Show the approximate locations of the sign assemblies along the entire corridor. Sign assemblies are labeled by their Assembly ID number.