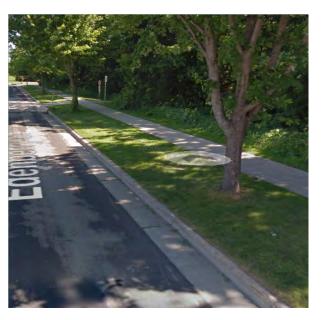

| Location                                |                           |
|-----------------------------------------|---------------------------|
| On                                      | Edenberry Street          |
| At                                      | S of Capital City Trail   |
| Installation Details                    |                           |
| Assembly Type                           | Decision                  |
| Jurisdiction                            | Dane Co Parks             |
| Post                                    | Existing                  |
| Other Assemblies                        | None                      |
| Sign Facing                             | West                      |
| Post Distance off Pavement              | 4 ft from pavement        |
| Distance from Intersection              | 10 ft west of sidewalk    |
| Placement Notes                         |                           |
| Replace bike route sign on ex sidewalk. | kistig post 10 ft west of |
|                                         |                           |

#### **Placement Notes**

Replace bike route sign on existing post 5 ft east of sidewalk.

| Location                            |                           |
|-------------------------------------|---------------------------|
| On                                  | Edenberry Street          |
| At                                  | S of Capital City Trail   |
| Installation Details                |                           |
| Assembly Type                       | Decision                  |
| Jurisdiction                        | City of Fitchburg         |
| Post                                | New                       |
| Other Assemblies                    | None                      |
| Sign Facing                         | South                     |
| Post Distance off Pavement          | 4 ft from curb            |
| Distance from Intersection          | About 50 ft south of path |
| Placement Notes                     |                           |
| Install north of bike crossing sign |                           |
|                                     |                           |