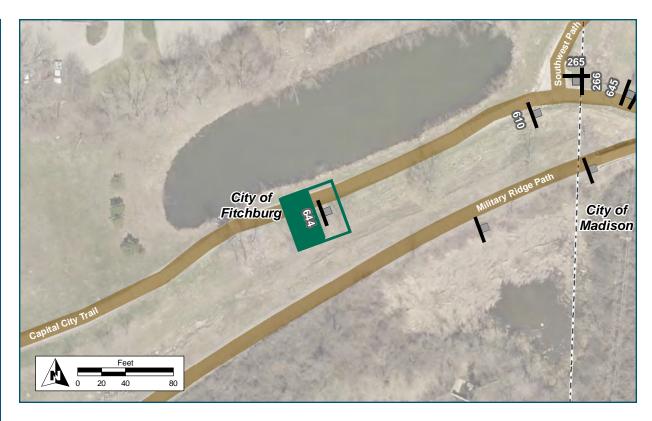

| Location                                                |                                     |
|---------------------------------------------------------|-------------------------------------|
| On                                                      | Capital City Trail                  |
| At                                                      | E of Southwest Path Spur            |
| Installation Details                                    |                                     |
| Assembly Type                                           | Decision                            |
| Jurisdiction                                            | Fitchburg                           |
| Post                                                    | Existing round metal post           |
| Other Assemblies                                        | Perpendicular to 266                |
| Sign Facing                                             | North                               |
| Distance off Pavement                                   | 5 ft E of SW Path spur              |
| Distance from Intersection                              | 5 ft N of Cap City Trail            |
| Placement Notes                                         |                                     |
| Mount sign assembly to exis other wooden post and signs | ting round metal post; remove<br>s. |

| Location                                                   |                               |
|------------------------------------------------------------|-------------------------------|
| On                                                         | Capital City Trail            |
| At                                                         | E of Southwest Path Spur      |
| Installation Details                                       |                               |
| Assembly Type                                              | Decision                      |
| Jurisdiction                                               | Fitchburg                     |
| Post                                                       | Existing round metal          |
| Other Assemblies                                           | Perpendicular to 265          |
| Sign Facing                                                | East                          |
| Post Distance off Pavement                                 | 5 ft E of SW Path spur        |
| Distance from Intersection                                 | 5 ft N of Cap City Trail      |
| Placement Notes                                            |                               |
| Mount sign assembly to exis<br>other wooden post and signs | ting round metal post; remove |