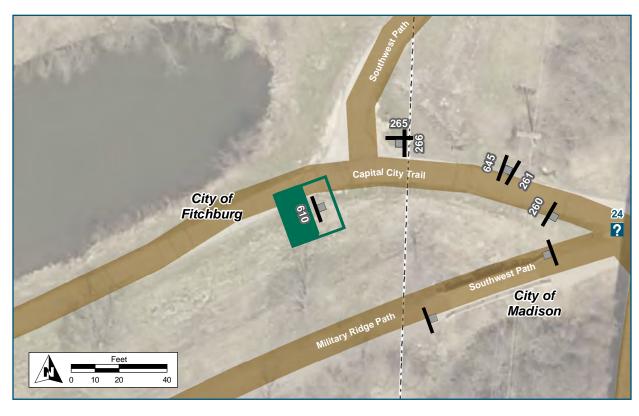

| Location                   |                                     |
|----------------------------|-------------------------------------|
| On                         | Capital City Trail                  |
| At                         | E of Southwest Path Spur            |
| Installation Details       |                                     |
| Assembly Type              | Decision                            |
| Jurisdiction               | Fitchburg                           |
| Post                       | Existing                            |
| Other Assemblies           | Back to Back to 261                 |
| Sign Facing                | West                                |
| Post Distance off Pavement | 5 ft                                |
| Distance from Intersection | 15 ft east of bicycle<br>roundabout |
| Placement Notes            |                                     |
|                            |                                     |
|                            |                                     |

| Location                    |                                     |
|-----------------------------|-------------------------------------|
| On                          | Capital City Trail                  |
| At                          | W of Bicycle Roundabout             |
| Installation Details        |                                     |
| Assembly Type               | Decision                            |
| Jurisdiction                | Fitchburg                           |
| Post                        | Existing                            |
| Other Assemblies            | Back to back with 645               |
| Sign Facing                 | East                                |
| Post Distance off Pavement  | 4 ft                                |
| Distance from Intersection  | 15 ft east of bicycle<br>roundabout |
| Placement Notes             |                                     |
| Replace existing assembly w | ith proposed panels.                |
|                             |                                     |