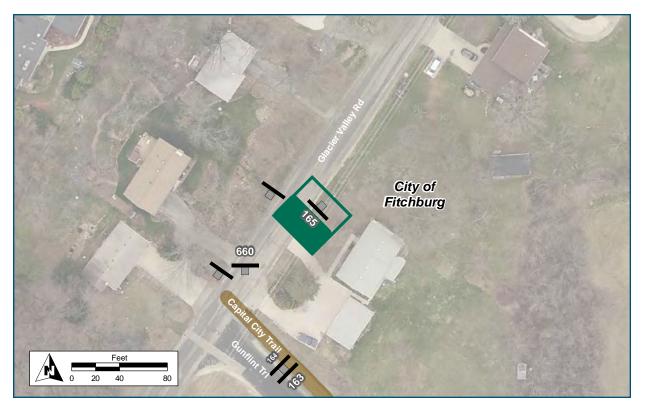

| Location                   |                                       |
|----------------------------|---------------------------------------|
| On                         | Larsen Road                           |
| At                         | S of Capital City Trail               |
| Installation Details       |                                       |
| Assembly Type              | Decision                              |
| Jurisdiction               | Town of Blooming Grove                |
| Post                       | New                                   |
| Other Assemblies           | None                                  |
| Sign Facing                | South                                 |
| Post Distance off Pavement | 13 ft from road                       |
| Distance from Intersection | 110 ft south of Capital City<br>Trail |
| Placement Notes            |                                       |
|                            |                                       |
|                            |                                       |