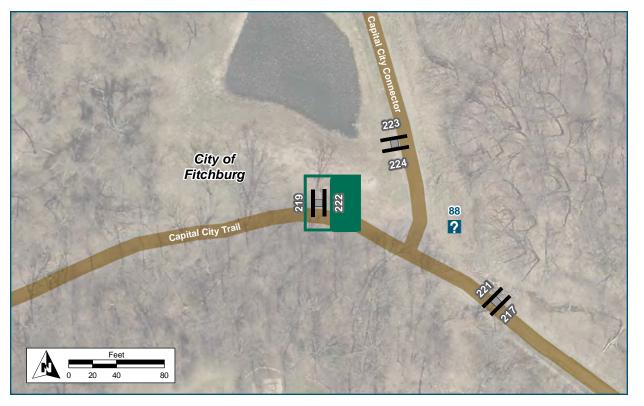

## Assembly ID: 259 Capital City Trail **Entering Fee Area Buy State Trail** Pass at Kiosk Dawley Bike 0.5 mi Hub 👫 🄁 🚰 26 min Belleville via 12 mi Badger State Trl

| Location                    |                                     |
|-----------------------------|-------------------------------------|
| On                          | Capital City Trail                  |
| At                          | E of Bicycle Roundabout             |
| Installation Details        |                                     |
| Assembly Type               | Existing Confirmation               |
| Jurisdiction                | Fitchburg                           |
| Post                        | Existing                            |
| Other Assemblies            | None                                |
| Sign Facing                 | Northwest                           |
| Post Distance off Pavement  | 4 ft                                |
| Distance from Intersection  | 10 ft east of bicycle<br>roundabout |
| Placement Notes             |                                     |
| Replace existing assembly w | ith new panels                      |

| Location                            |                          |
|-------------------------------------|--------------------------|
| On                                  | Capital City Trail       |
| At                                  | E of Bicycle Roundabout  |
| Installation Details                |                          |
| Assembly Type                       | Decision                 |
| Jurisdiction                        | Fitchburg                |
| Post                                | Existing                 |
| Other Assemblies                    | None                     |
| Sign Facing                         | Southwest                |
| Post Distance off Pavement          | 4 ft                     |
| Distance from Intersection          | 10 ft east of roundabout |
| Placement Notes                     |                          |
| Replace existing roundabout panels. | diagram with proposed    |
|                                     |                          |