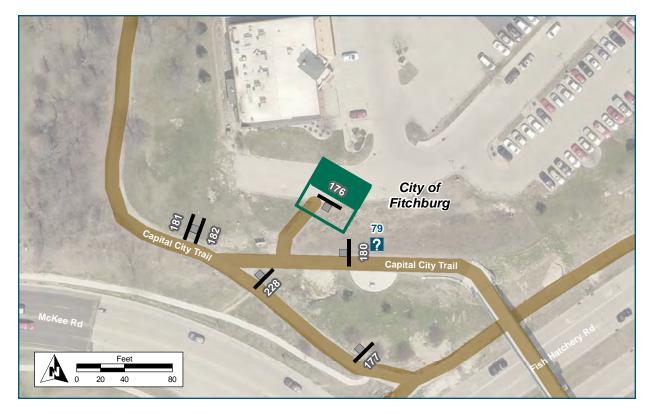

## **Corridor overview maps**

Show the approximate locations of the sign assemblies along the entire corridor. Sign assemblies are labeled by their Assembly ID number.

# **Plan Maps**

The following 8 pages show the wayfinding sign plan for the corridor. The maps start at the Bicycle Roundabout at the western terminus of the corridor and end at Waunona Way, and are not continuous; there are missing areas where no signs are needed. Sign Assemblies are labeled with their Assembly ID number. The symbols are rotated to show the direction the sign assembly should be facing, so that the "post" symbol is shown behind the sign "panel" symbol.