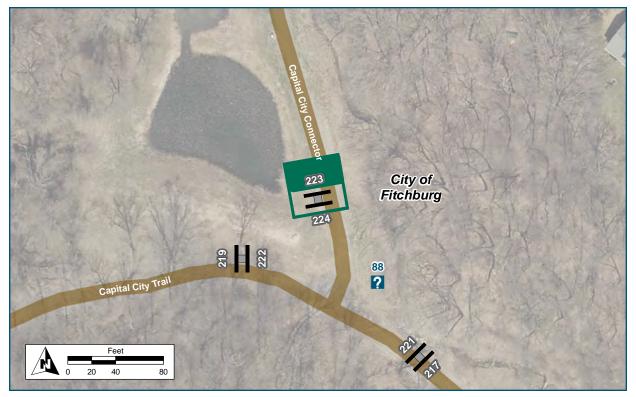

# ↑ Seminole Hwy Dawley Bike Hub → M Seminole Hwy

| On                         | Capital City Trail                               |
|----------------------------|--------------------------------------------------|
| At                         | N of Dawley Bike Hub Spur                        |
| Installation Details       |                                                  |
| Assembly Type              | Decision                                         |
| Jurisdiction               | Dane Co Parks                                    |
| Post                       | New                                              |
| Other Assemblies           | Back to back with #243,<br>Perpendicular to #244 |
| Sign Facing                | West                                             |
| Post Distance off Pavement | 4 ft                                             |
| Distance from Intersection | 0 ft                                             |
| Placement Notes            |                                                  |
|                            |                                                  |

| Capital City Trail           |
|------------------------------|
| N of Dawley Bike Hub Spur    |
|                              |
| Decision                     |
| Dane Co Parks                |
| New                          |
| Perpendicular to 243 and 245 |
| South                        |
| 4 ft                         |
| 0 ft                         |
|                              |
|                              |
|                              |
|                              |

| Location                   |                                                |
|----------------------------|------------------------------------------------|
| On                         | Capital City Trail                             |
| At                         | N of Dawley Bike Hub Spur                      |
| Installation Details       |                                                |
| Assembly Type              | Decision                                       |
| Jurisdiction               | Dane Co Parks                                  |
| Post                       | New                                            |
| Other Assemblies           | Back to back with 245,<br>Perpendicular to 244 |
| Sign Facing                | East                                           |
| Post Distance off Pavement | 4 ft                                           |
| Distance from Intersection | 0                                              |
| Placement Notes            |                                                |
|                            |                                                |
|                            |                                                |