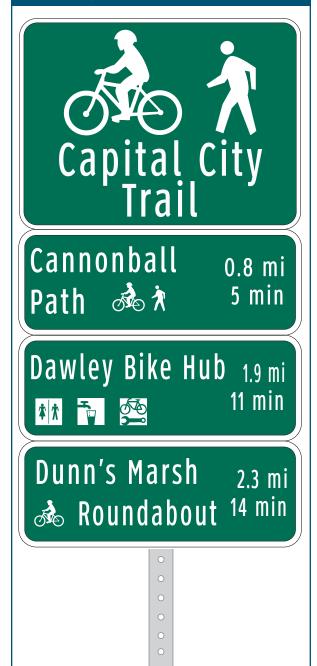

# 4: Sign Assembly Detail Sheets

| On                         | Capital City Trail          |
|----------------------------|-----------------------------|
| At                         | Arrowhead Park path         |
| Installation Details       |                             |
| Assembly Type              | Confirmation                |
| Jurisdiction               | Fitchburg                   |
| Post                       | New                         |
| Other Assemblies           | None                        |
| Sign Facing                | West                        |
| Distance off Pavement      | 5 ft                        |
| Distance from Intersection | 20 ft east of path junction |
| Placement Notes            |                             |
|                            |                             |