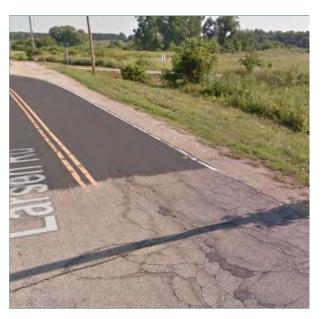

# ↑ Seminole Hwy Dawley Bike Hub → M Seminole Hwy

| On                         | Capital City Trail                               |
|----------------------------|--------------------------------------------------|
| At                         | N of Dawley Bike Hub Spur                        |
| Installation Details       |                                                  |
| Assembly Type              | Decision                                         |
| Jurisdiction               | Dane Co Parks                                    |
| Post                       | New                                              |
| Other Assemblies           | Back to back with #243,<br>Perpendicular to #244 |
| Sign Facing                | West                                             |
| Post Distance off Pavement | 4 ft                                             |
| Distance from Intersection | 0 ft                                             |
| Placement Notes            |                                                  |
|                            |                                                  |

| Capital City Trail           |
|------------------------------|
| N of Dawley Bike Hub Spur    |
|                              |
| Decision                     |
| Dane Co Parks                |
| New                          |
| Perpendicular to 243 and 245 |
| South                        |
| 4 ft                         |
| 0 ft                         |
|                              |
|                              |
|                              |
|                              |

| Location                   |                                                |
|----------------------------|------------------------------------------------|
| On                         | Capital City Trail                             |
| At                         | N of Dawley Bike Hub Spur                      |
| Installation Details       |                                                |
| Assembly Type              | Decision                                       |
| Jurisdiction               | Dane Co Parks                                  |
| Post                       | New                                            |
| Other Assemblies           | Back to back with 245,<br>Perpendicular to 244 |
| Sign Facing                | East                                           |
| Post Distance off Pavement | 4 ft                                           |
| Distance from Intersection | 0                                              |
| Placement Notes            |                                                |
|                            |                                                |
|                            |                                                |