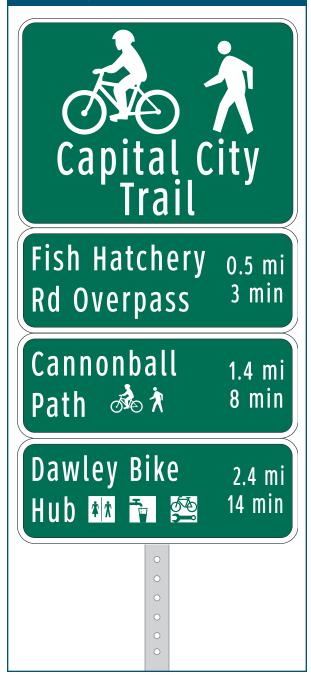

| Location                   |                                       |
|----------------------------|---------------------------------------|
| On                         | Larsen Road                           |
| At                         | S of Capital City Trail               |
| Installation Details       |                                       |
| Assembly Type              | Decision                              |
| Jurisdiction               | Town of Blooming Grove                |
| Post                       | New                                   |
| Other Assemblies           | None                                  |
| Sign Facing                | South                                 |
| Post Distance off Pavement | 13 ft from road                       |
| Distance from Intersection | 110 ft south of Capital City<br>Trail |
| Placement Notes            |                                       |
|                            |                                       |
|                            |                                       |