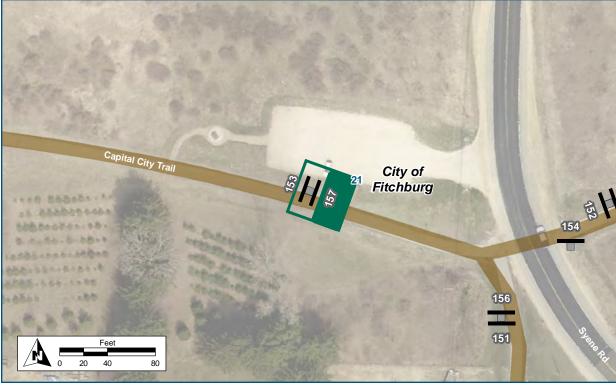

| Location                   |                                  |
|----------------------------|----------------------------------|
| On                         | Capital City Trail               |
| At                         | Badger State Trail spur          |
| Installation Details       |                                  |
| Assembly Type              | Decision                         |
| Jurisdiction               | Dane Co Parks                    |
| Post                       | New                              |
| Other Assemblies           | Perpendicular to 255             |
| Sign Facing                | West                             |
| Post Distance off Pavement | 5 ft west of path spur           |
| Distance from Intersection | 6 ft south of Capital City Trail |
| Placement Notes            |                                  |
|                            |                                  |

| Location                   |                                  |
|----------------------------|----------------------------------|
| On                         | Capital City Trail               |
| At                         | Badger state Trail spur          |
| Installation Details       |                                  |
| Assembly Type              | Decision                         |
| Jurisdiction               | Dane Co Parks                    |
| Post                       | New                              |
| Other Assemblies           | Perpendicular to 254             |
| Sign Facing                | South                            |
| Post Distance off Pavement | 5 ft West of path spur           |
| Distance from Intersection | 6 ft south of Capital City Trail |
| Placement Notes            |                                  |
|                            |                                  |
|                            |                                  |