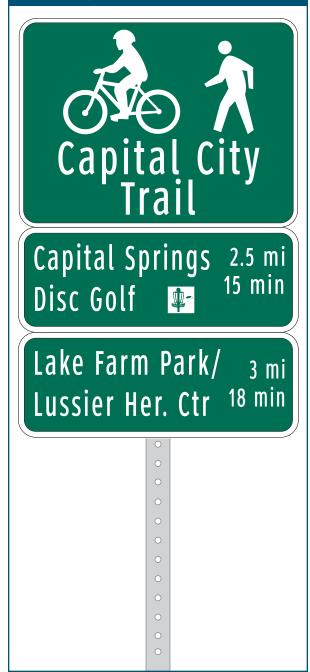

### Identification/Path Access (I-PA)

- 18" tall x 24" wide
- Highway Gothic font with at least 2" capital letter height; 2.5" height is preferred.
- "TO" is upper case, path name is upper and lower case
- Shows bicycle and pedestrian mode symbols and the name of the path

#### Fingerboard Arrow Panel (FB-A)

- Shows destination name and directional arrows
- Place left and through arrows on the far left of the sign; place right arrows on the far right

#### Fingerboard Distance Panel (FB-D)

Shows destination name and distance (and optionally, time)

#### Fingerboard Navigation Aid Panel (FB-NA)

- Combines the FB-A or FB-D panels with supplementary information to help cyclists use preferred route
- Green text on white background
- Center text, except when accompanied by an arrow, in which case it should be justified to the opposite side of the arrow