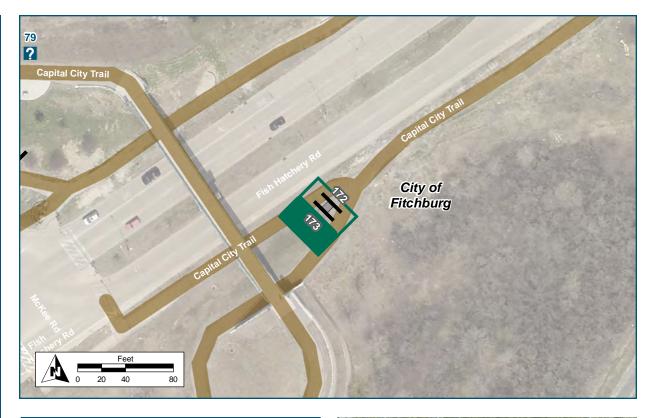

| Location                   |                                          |
|----------------------------|------------------------------------------|
| On                         | Capital City Trail                       |
| At                         | E of Bicycle Roundabout                  |
| Installation Details       |                                          |
| Assembly Type              | Decision                                 |
| Jurisdiction               | Fitchburg                                |
| Post                       | New                                      |
| Other Assemblies           | None                                     |
| Sign Facing                | Southwest                                |
| Post Distance off Pavement | 5 ft                                     |
| Distance from Intersection | 25 ft west of Badger State<br>Trail Spur |
| Placement Notes            |                                          |
|                            |                                          |
|                            |                                          |

| Location                   |                                  |
|----------------------------|----------------------------------|
| On                         | Capital City Trail               |
| At                         | Badger State Trail spur          |
| Installation Details       |                                  |
| Assembly Type              | Decision                         |
| Jurisdiction               | Dane Co Parks                    |
| Post                       | New                              |
| Other Assemblies           | Perpendicular to 255             |
| Sign Facing                | West                             |
| Post Distance off Pavement | 5 ft west of path spur           |
| Distance from Intersection | 6 ft south of Capital City Trail |
| Placement Notes            |                                  |
|                            |                                  |