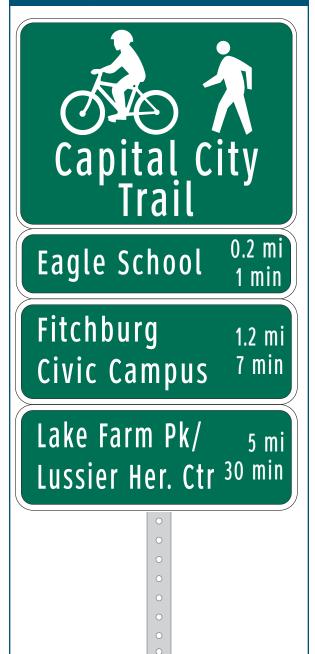

### Identification/Path Access (I-PA)

- 18" tall x 24" wide
- Highway Gothic font with at least 2" capital letter height; 2.5" height is preferred.
- "TO" is upper case, path name is upper and lower case
- Shows bicycle and pedestrian mode symbols and the name of the path

#### Identification/Shared-Use Paths (I-SP)

- 24" x 24" or or 18" tall x 24" wide
- Highway Gothic font with at least 2" capital letter height; 2.5" height is perferred. Use upper and lower case for text
- Shared-Use Paths should be identified with bicycle and pedestrian symbols

#### Fingerboard Distance Panel (FB-D)

Shows destination name and distance (and optionally, time)

#### Fingerboard Navigation Aid Panel (FB-NA)

- Combines the FB-A or FB-D panels with supplementary information to help cyclists use preferred route
- Green text on white background
- Center text, except when accompanied by an arrow, in which case it should be justified to the opposite side of the arrow