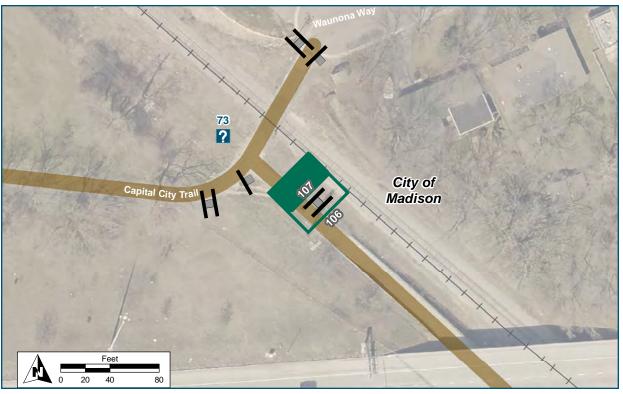

# **Plan Maps**

The following 8 pages show the wayfinding sign plan for the corridor. The maps start at the Bicycle Roundabout at the western terminus of the corridor and end at Waunona Way, and are not continuous; there are missing areas where no signs are needed. Sign Assemblies are labeled with their Assembly ID number. The symbols are rotated to show the direction the sign assembly should be facing, so that the "post" symbol is shown behind the sign "panel" symbol.