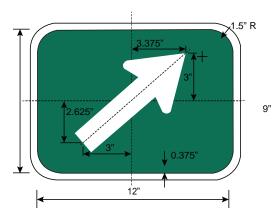

# **Sign Dimensions**

### Identification/Path Access (I-PA)

- 18" tall x 24" wide
- Highway Gothic font with at least 2" capital letter height; 2.5" height is preferred.
- "TO" is upper case, path name is upper and lower case
- Shows bicycle and pedestrian mode symbols and the name of the path

#### Identification/Shared-Use Paths (I-SP)

- 24" x 24" or or 18" tall x 24" wide
- Highway Gothic font with at least 2" capital letter height; 2.5" height is perferred. Use upper and lower case for text
- Shared-Use Paths should be identified with bicycle and pedestrian symbols

## 1.25" Dane County Parks 6" 1.25 18" **‡1**" Capital City 2.5" 0.5" Trail 2.5" 1.25" 24" 24" **<b>1.25**" 18" **‡1**" Southwest 2.5" =0.5" Path 2.5" 1.25

#### Identification/On-Street Routes (I-OS)

- 18" tall x 24" wide
- Bicycle rider symbol only
- For "signature" named on-street routes, include the name of the route below the bicycle symbol in Highway Gothic font with at least 2" capital letter height. 2.5" height is preferred. Use upper and lower case for text.