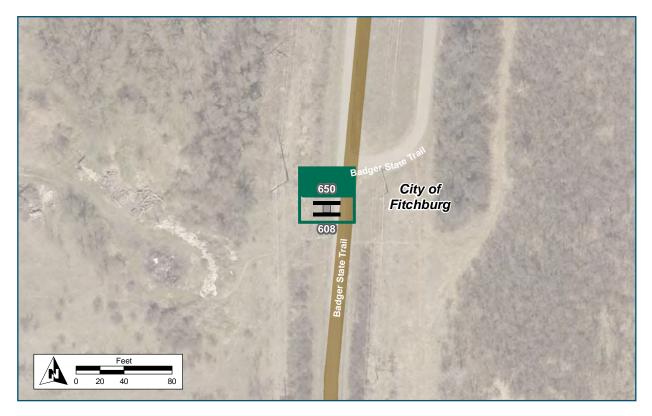

| Location                   |                                          |
|----------------------------|------------------------------------------|
| On                         | Badger Trail Spur                        |
| At                         | Path spur to roundabout                  |
| Installation Details       |                                          |
| Assembly Type              | Confirmation                             |
| Jurisdiction               | WisDNR                                   |
| Post                       | New                                      |
| Other Assemblies           | Back to back with 608                    |
| Sign Facing                | North                                    |
| Post Distance off Pavement | 5 ft                                     |
| Distance from Intersection | 25 ft south of path spur<br>intersection |
| Placement Notes            |                                          |
|                            |                                          |
|                            |                                          |