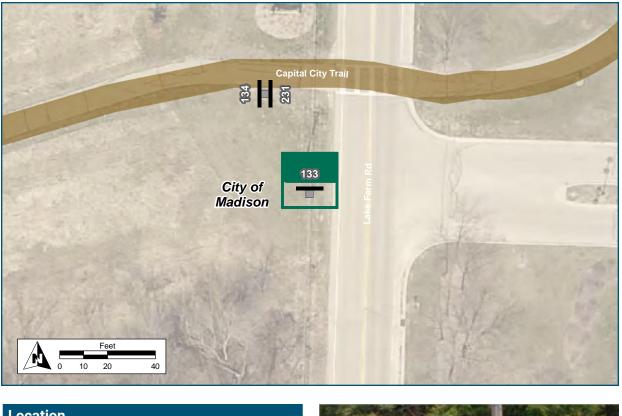

| Location                   |                                 |
|----------------------------|---------------------------------|
| On                         | Glacier Valley Rd               |
| At                         | S of Fish Hatchery Rd           |
| Installation Details       |                                 |
| Assembly Type              | Decision                        |
| Jurisdiction               | City of Fitchburg               |
| Post                       | New                             |
| Other Assemblies           | None                            |
| Sign Facing                | South                           |
| Post Distance off Pavement | 5 ft from curb                  |
| Distance from Intersection | About 50 feet south of sidewalk |
| Placement Notes            |                                 |
|                            |                                 |
|                            |                                 |