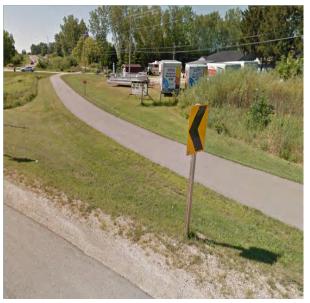

## **Sign Assembly Detail Sheet**

Each Sign Assembly Detail Sheet displays the Assembly Identification code at the top, an image of the sign assembly as it should look mounted to the post, a map of the location, and placement information. Most Detail Sheets also include a photo of the approximate location to aid in placement.

# **Judgement Required**

This sign plan does not provide full engineering documents for each sign placement and installation. The sign placement locations in this guide were made using a combination of aerial satellite images, Google Street View, and field work. Therefore, the locations for each sign assembly are rough estimates. For each sign assembly, the Sign Assembly Detail Sheet provides approximate distances for the sign assembly placement from the nearest intersection and from the road or path on which the sign assembly is installed. The field crew manager will need to use judgement to install the signs in a location where they are visible from the road or path.