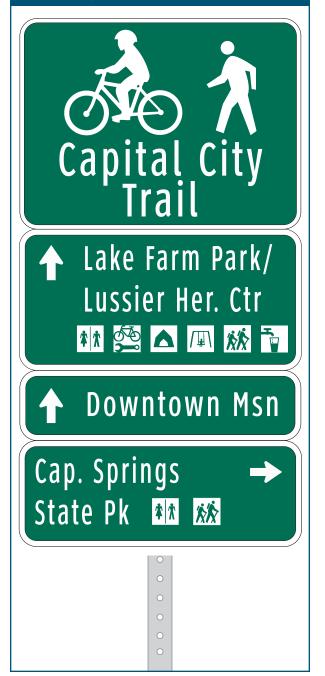

|                     |
|-----------------------------|---------------------|
| On                          | Capital City Trail  |
| At                          | Disc Golf Course    |
| Installation Details        |                     |
| Kiosk Type                  | Мар                 |
| Jurisdiction                | Dane County Parks   |
| <b>Existing or Proposed</b> | Existing            |
| Sign Facing                 | East/West           |
| Distance off Pavement       | 10 ft south of path |
| Distance from Intersection  | N/A                 |
| Placement Notes             |                     |
| No change to existing Kiosk |                     |
|                             |                     |
|                             |                     |





| Location                   |                            |
|----------------------------|----------------------------|
| On                         | Capital City Trail         |
| At                         | W of Lake Farm Rd          |
| Installation Details       |                            |
| Assembly Type              | Decision                   |
| Jurisdiction               | Dane Co Parks              |
| Post                       | New                        |
| Other Assemblies           | Back to back with 231      |
| Sign Facing                | West                       |
| Post Distance off Pavement | 4 ft from path             |
| Distance from Intersection | 30 ft west of Lake Farm Rd |
| Placement Notes            |                            |
|