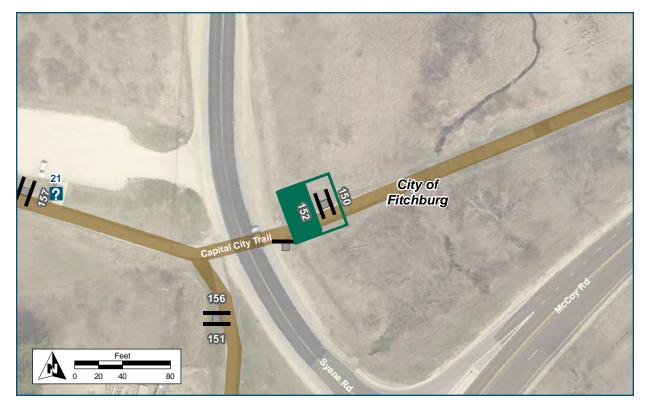

# LocationOnCapital City TrailAtW of Syene RdInstallation DetailsKiosk TypeMapJurisdictionDane County ParksExisting or ProposedExistingSign FacingEast/WestDistance off Pavement5 ft north of pathDistance from IntersectionAt rest areaPlacement NotesNo change to existing Kiosk

| Location                   |                                      |
|----------------------------|--------------------------------------|
| On                         | Syene Rd sidepath                    |
| At                         | S of Capital City Trail              |
| Installation Details       |                                      |
| Assembly Type              | Decision                             |
| Jurisdiction               | City of Fitchburg                    |
| Post                       | New                                  |
| Other Assemblies           | Back to back with 156                |
| Sign Facing                | South                                |
| Post Distance off Pavement | 4 ft from path                       |
| Distance from Intersection | 50 ft south of Capital City<br>Trail |
| Placement Notes            |                                      |
|                            |                                      |
|                            |                                      |