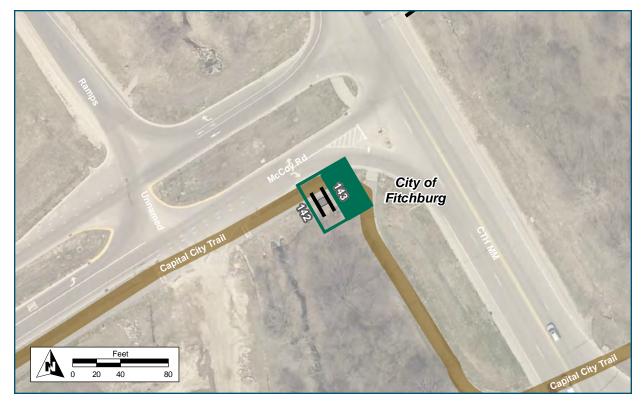

## **Corridor overview maps**

Show the approximate locations of the sign assemblies along the entire corridor. Sign assemblies are labeled by their Assembly ID number.

- Maps in this Sign Plan display the approximate location of each sign assembly, the sign assembly ID number, and the orientation of the sign panel.
- The assembly symbols are rotated to show the direction the sign assembly is to face. The "post" symbol is shown behind the "panel" symbol.

# **Plan Maps**

The following 8 pages show the wayfinding sign plan for the corridor. The maps start at the Bicycle Roundabout at the western terminus of the corridor and end at Waunona Way, and are not continuous; there are missing areas where no signs are needed. Sign Assemblies are labeled with their Assembly ID number. The symbols are rotated to show the direction the sign assembly should be facing, so that the "post" symbol is shown behind the sign "panel" symbol.