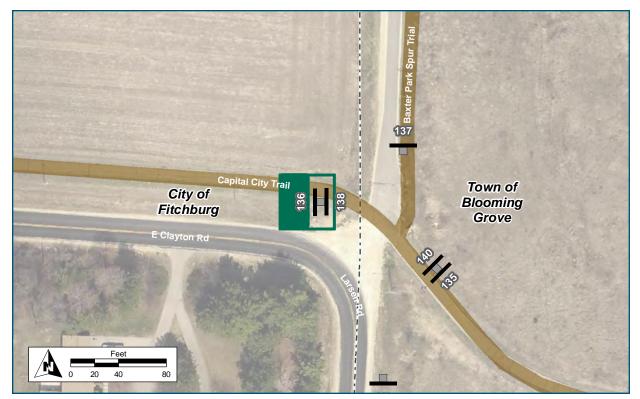

## **Corridor overview maps**

Show the approximate locations of the sign assemblies along the entire corridor. Sign assemblies are labeled by their Assembly ID number.

# **Plan Maps**

The following 8 pages show the wayfinding sign plan for the corridor. The maps start at the Bicycle Roundabout at the western terminus of the corridor and end at Waunona Way, and are not continuous; there are missing areas where no signs are needed. Sign Assemblies are labeled with their Assembly ID number. The symbols are rotated to show the direction the sign assembly should be facing, so that the "post" symbol is shown behind the sign "panel" symbol.