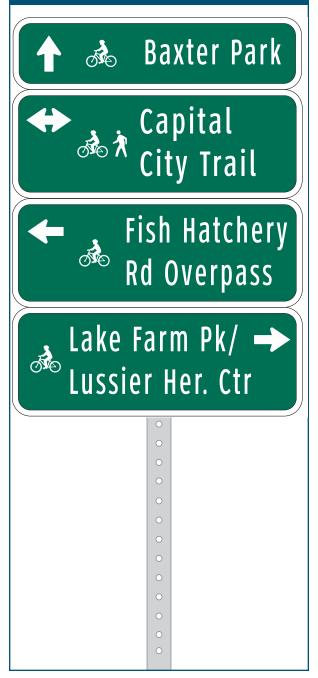

| Location                   |                                          |
|----------------------------|------------------------------------------|
| On                         | Badger Trail Spur                        |
| At                         | Path spur to roundabout                  |
| Installation Details       |                                          |
| Assembly Type              | Confirmation                             |
| Jurisdiction               | WisDNR                                   |
| Post                       | New                                      |
| Other Assemblies           | Back to back with 608                    |
| Sign Facing                | North                                    |
| Post Distance off Pavement | 5 ft                                     |
| Distance from Intersection | 25 ft south of path spur<br>intersection |
| Placement Notes            |                                          |
|                            |                                          |
|                            |                                          |