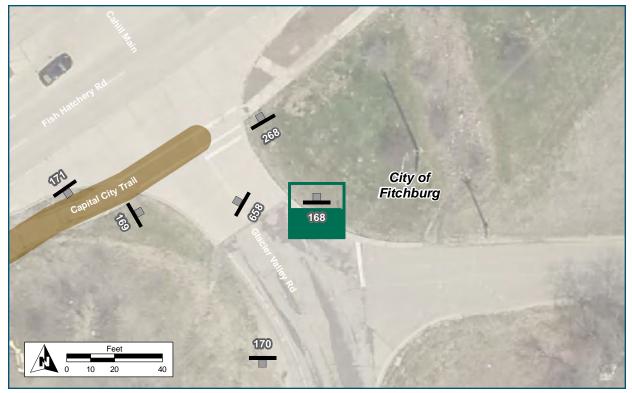

# 4: Sign Assembly Detail Sheets

| On                         | Capital City Trail          |
|----------------------------|-----------------------------|
| At                         | Arrowhead Park path         |
| Installation Details       |                             |
| Assembly Type              | Confirmation                |
| Jurisdiction               | Fitchburg                   |
| Post                       | New                         |
| Other Assemblies           | None                        |
| Sign Facing                | West                        |
| Distance off Pavement      | 5 ft                        |
| Distance from Intersection | 20 ft east of path junction |
| Placement Notes            |                             |
|                            |                             |