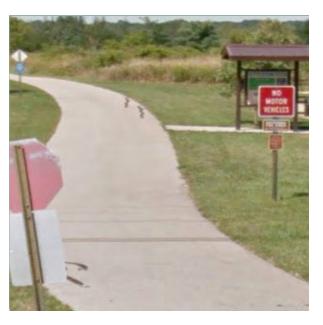

# 4: Sign Assembly Detail Sheets

| On                         | Capital City Trail          |
|----------------------------|-----------------------------|
| At                         | Arrowhead Park path         |
| Installation Details       |                             |
| Assembly Type              | Confirmation                |
| Jurisdiction               | Fitchburg                   |
| Post                       | New                         |
| Other Assemblies           | None                        |
| Sign Facing                | West                        |
| Distance off Pavement      | 5 ft                        |
| Distance from Intersection | 20 ft east of path junction |
| Placement Notes            |                             |
|                            |                             |