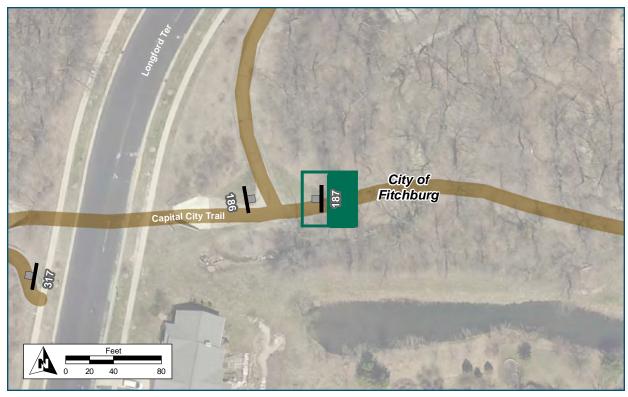

| Capital City Spur - East             |
| Installation Details        |                                      |
| Assembly Type               | Decision                             |
| Jurisdiction                | City of Fitchburg                    |
| Post                        | Existing                             |
| Other Assemblies            | None                                 |
| Sign Facing                 | Southwest                            |
| Post Distance off Pavement  | 4 ft from curb                       |
| Distance from Intersection  | 10 ft from curb ramp to spur<br>path |
| Placement Notes             |                                      |
| Replace existing "BIKE ROUT | E" sign panel with new Bike          |

Route sign panel







| Location                   |                                       |
|----------------------------|---------------------------------------|
| On                         | Capital City Trail                    |
| At                         | E of Longford Underpass               |
| Installation Details       |                                       |
| Assembly Type              | Decision                              |
| Jurisdiction               | Dane Co Parks                         |
| Post                       | New                                   |
| Other Assemblies           | None                                  |
| Sign Facing                | West                                  |
| Post Distance off Pavement | 4 ft                                  |
| Distance from I