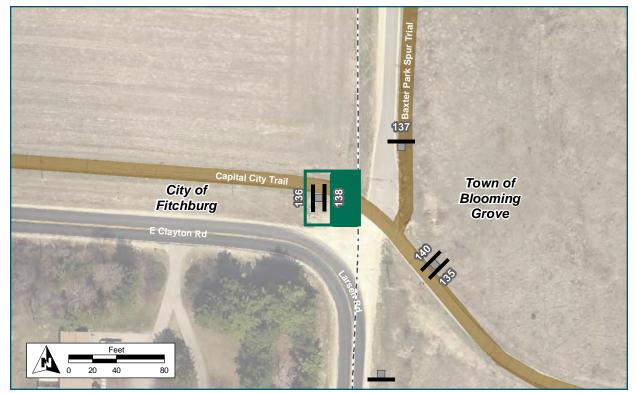

# ↑ Seminole Hwy Dawley Bike Hub → M Seminole Hwy

| On                         | Capital City Trail                               |
|----------------------------|--------------------------------------------------|
| At                         | N of Dawley Bike Hub Spur                        |
| Installation Details       |                                                  |
| Assembly Type              | Decision                                         |
| Jurisdiction               | Dane Co Parks                                    |
| Post                       | New                                              |
| Other Assemblies           | Back to back with #243,<br>Perpendicular to #244 |
| Sign Facing                | West                                             |
| Post Distance off Pavement | 4 ft                                             |
| Distance from Intersection | 0 ft                                             |
| Placement Notes            |                                                  |
|                            |                                                  |

| Capital City Trail           |
|------------------------------|
| N of Dawley Bike Hub Spur    |
|                              |
| Decision                     |
| Dane Co Parks                |
| New                          |
| Perpendicular to 243 and 245 |
| South                        |
| 4 ft                         |
| 0 ft                         |
|                              |
|                              |
|                              |
|                              |

| Location                   |                                                |
|----------------------------|------------------------------------------------|
| On                         | Capital City Trail                             |
| At                         | N of Dawley Bike Hub Spur                      |
| Installation Details       |                                                |
| Assembly Type              | Decision                                       |
| Jurisdiction               | Dane Co Parks                                  |
| Post                       | New                                            |
| Other Assemblies           | Back to back with 245,<br>Perpendicular to 244 |
| Sign Facing                | East                                           |
| Post Distance off Pavement | 4 ft                                           |
| Distance from Intersection | 0                                              |
| Placement Notes            |                                                |
|                            |                                                |
|                            |                                                |