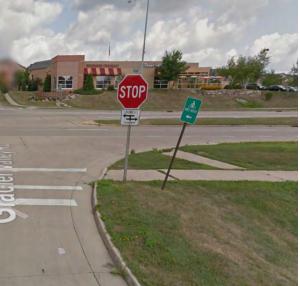

## **Sign Assembly Detail Sheet**

Each Sign Assembly Detail Sheet displays the Assembly Identification code at the top, an image of the sign assembly as it should look mounted to the post, a map of the location, and placement information. Most Detail Sheets also include a photo of the approximate location to aid in placement.

# **Judgement Required**

This sign plan does not provide full engineering documents for each sign placement and installation. The sign placement locations in this guide were made using a combination of aerial satellite images, Google Street View, and field work. Therefore, the locations for each sign assembly are rough estimates. For each sign assembly, the Sign Assembly Detail Sheet provides approximate distances for the sign assembly placement from the nearest intersection and from the road or path on which the sign assembly is installed. The field crew manager will need to use judgement to install the signs in a location where they are visible from the road or path.