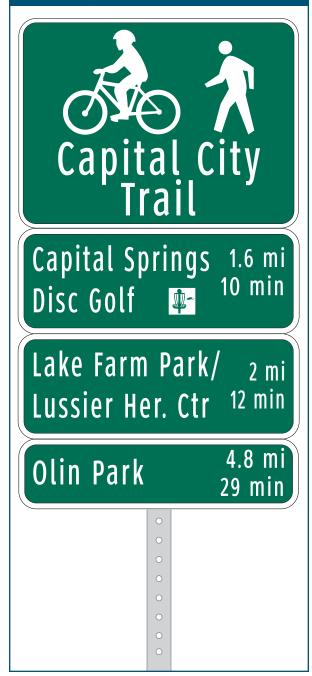

## Assembly ID: 259 Capital City Trail **Entering Fee Area Buy State Trail** Pass at Kiosk Dawley Bike 0.5 mi Hub 👫 🄁 🚰 26 min Belleville via 12 mi Badger State Trl

| Location                    |                                     |
|-----------------------------|-------------------------------------|
| On                          | Capital City Trail                  |
| At                          | E of Bicycle Roundabout             |
| Installation Details        |                                     |
| Assembly Type               | Existing Confirmation               |
| Jurisdiction                | Fitchburg                           |
| Post                        | Existing                            |
| Other Assemblies            | None                                |
| Sign Facing                 | Northwest                           |
| Post Distance off Pavement  | 4 ft                                |
| Distance from Intersection  | 10 ft east of bicycle<br>roundabout |
| Placement Notes             |                                     |
| Replace existing assembly w | ith new panels                      |