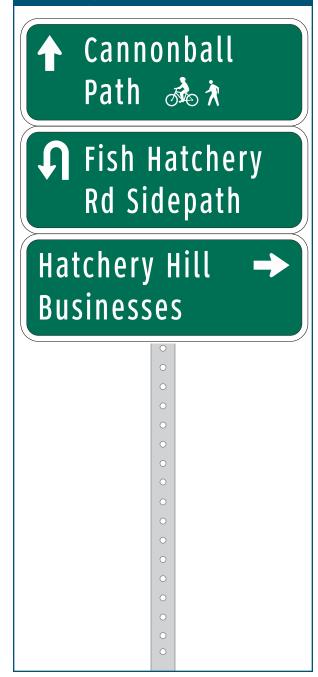

#### Fingerboards

- 6", 9", or 12" tall x 24" wide
- Highway Gothic font with 2" capital letter height.
- Use upper and lower case for text
- Standard horizontal spacing between the main elements of a fingerboard (arows, text, symbols, and distance) is one inch (1"); the recommended minimum spacing is 3/4".

#### Fingerboard Arrow Panel (FB-A)

- Shows destination name and directional arrows
- Place left and through arrows on the far left of the sign; place right arrows on the far right

#### Fingerboard Distance Panel (FB-D)

Shows destination name and distance (and optionally, time)

#### Fingerboard Navigation Aid Panel (FB-NA)

- Combines the FB-A or FB-D panels with supplementary information to help cyclists use preferred route
- Green text on white background
- Center text, except when accompanied by an arrow, in which case it should be justified to the opposite side of the arrow