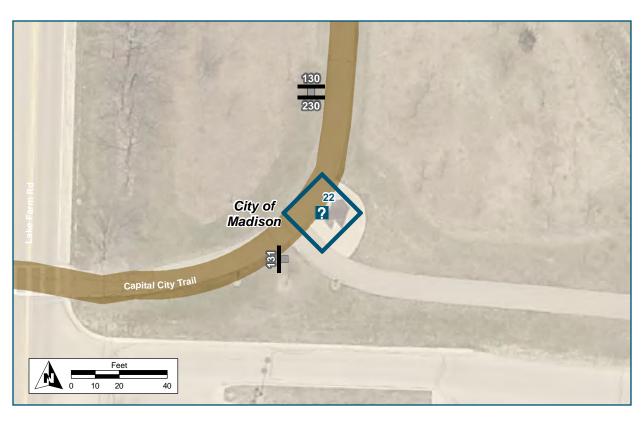

# Kiosk Map ID: 24

| Location                    |                                     |
|-----------------------------|-------------------------------------|
| On                          | Capital City Path                   |
| At                          | Bicycle Roundabout                  |
| Installation Details        |                                     |
| Kiosk Type                  | Map, bench, registration<br>station |
| Jurisdiction                | Fitchburg                           |
| <b>Existing or Proposed</b> | Existing                            |
| Sign Facing                 | East/West                           |
| Distance off Pavement       | 0 ft                                |
| Distance from Intersection  | 0 ft                                |
| Placement Notes             |                                     |
| No change to existing kiosk |                                     |
|                             |                                     |