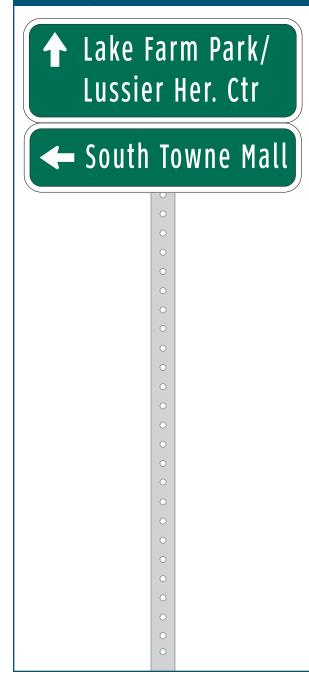

### Identification/Path Access (I-PA)

- 18" tall x 24" wide
- Highway Gothic font with at least 2" capital letter height; 2.5" height is preferred.
- "TO" is upper case, path name is upper and lower case
- Shows bicycle and pedestrian mode symbols and the name of the path

#### Identification/Shared-Use Paths (I-SP)

- 24" x 24" or or 18" tall x 24" wide
- Highway Gothic font with at least 2" capital letter height; 2.5" height is perferred. Use upper and lower case for text
- Shared-Use Paths should be identified with bicycle and pedestrian symbols

#### Fingerboards

- 6", 9", or 12" tall x 24" wide
- Highway Gothic font with 2" capital letter height.
- Use upper and lower case for text
- Standard horizontal spacing between the main elements of a fingerboard (arows, text, symbols, and distance) is one inch (1"); the recommended minimum spacing is 3/4".

#### Fingerboard Arrow Panel (FB-A)

- Shows destination name and directional arrows
- Place left and through arrows on the far left of the sign; place right arrows on the far right

#### Fingerboard Distance Panel (FB-D)

Shows destination name and distance (and optionally, time)

#### Fingerboard Navigation Aid Panel (FB-NA)

- Combines the FB-A or FB-D panels with supplementary information to help cyclists use preferred route
- Green text on white background
- Center text, except when accompanied by an arrow, in which case it should be justified to the opposite side of the arrow