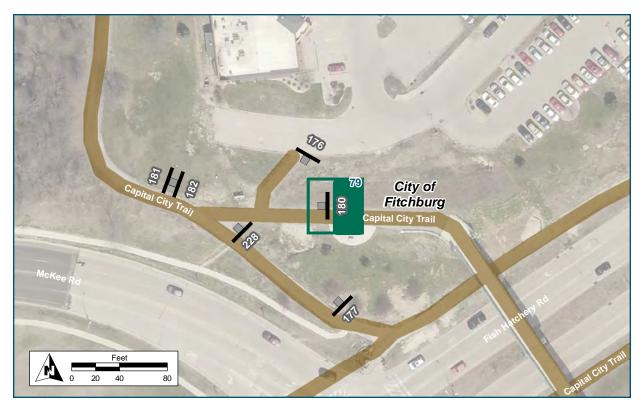

## **Corridor overview maps**

Show the approximate locations of the sign assemblies along the entire corridor. Sign assemblies are labeled by their Assembly ID number.

## **Sign Assembly Detail Sheet**

Each Sign Assembly Detail Sheet displays the Assembly Identification code at the top, an image of the sign assembly as it should look mounted to the post, a map of the location, and placement information. Most Detail Sheets also include a photo of the approximate location to aid in placement.

# **Judgement Required**

This sign plan does not provide full engineering documents for each sign placement and installation. The sign placement locations in this guide were made using a combination of aerial satellite images, Google Street View, and field work. Therefore, the locations for each sign assembly are rough estimates. For each sign assembly, the Sign Assembly Detail Sheet provides approximate distances for the sign assembly placement from the nearest intersection and from the road or path on which the sign assembly is installed. The field crew manager will need to use judgement to install the signs in a location where they are visible from the road or path.