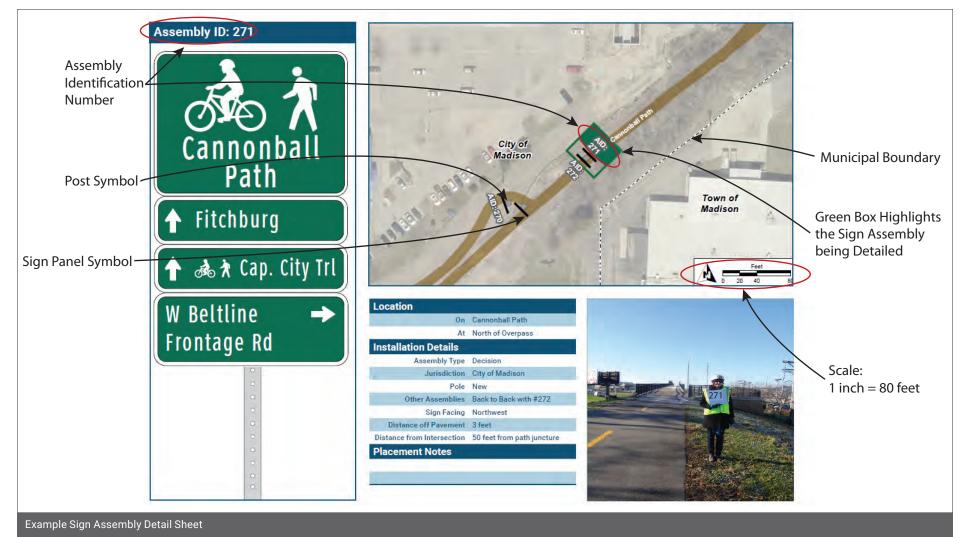

## **Sign Assembly Detail Sheet**

Each Sign Assembly Detail Sheet displays the Assembly Identification code at the top, an image of the sign assembly as it should look mounted to the post, a map of the location, and placement information. Most Detail Sheets also include a photo of the approximate location to aid in placement.

# How to Read the Sign Assembly Detail Sheets

The Sign Assembly Detail sheets are displayed in this plan in order of west to east, from the Bicycle Roundabout to Waunona Way. The Sign Assembly ID numbers do not have a particular order. They are only to be used to match the sign assembly on the plan maps, to the Assembly ID in the Detail Sheets.

- Maps in this Sign Plan display the approximate location of each sign assembly, the sign assembly ID number, and the orientation of the sign panel.
- The assembly symbols are rotated to show the direction the sign assembly is to face. The "post" symbol is shown behind the "panel" symbol.