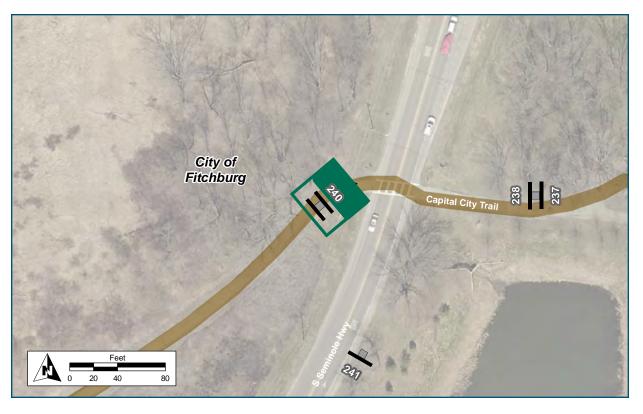

| Location                      |                                |
|-------------------------------|--------------------------------|
| On                            | Capital City Trail             |
| At                            | W of Seminole Highway          |
| Installation Details          |                                |
| Assembly Type                 | Decision                       |
| Jurisdiction                  | Dane Co Parks                  |
| Post                          | New                            |
| Other Assemblies              | Back to back with 240          |
| Sign Facing                   | Southwest                      |
| Post Distance off Pavement    | 4 ft                           |
| Distance from Intersection    | 40-50 ft                       |
| Placement Notes               |                                |
| Place on south side of path s | o that sign is not obscured by |
| trees on north side.          |                                |
|                               |                                |

| Location                                                    |                        |
|-------------------------------------------------------------|------------------------|
| On                                                          | Capital City Trail     |
| At                                                          | W of Seminole Highway  |
| Installation Details                                        |                        |
| Assembly Type                                               | Confirmation           |
| Jurisdiction                                                | Dane Co Parks          |
| Post                                                        | New                    |
| Other Assemblies                                            | Back to back with #239 |
| Sign Facing                                                 | Northwest              |
| Post Distance off Pavement                                  | 4 ft                   |
| Distance from Intersection                                  | 40-50 ft               |
| Placement Notes                                             |                        |
| Place on south side of path so that sign is not obscured by |                        |
| trees on north side.                                        |                        |

| Location                   |                        |
|----------------------------|------------------------|
| On                         | Capital City Trail     |
| At                         | W of Seminole Highway  |
| Installation Details       |                        |
| Assembly Type              | Streetname/Stop Sign   |
| Jurisdiction               | Dane Co Parks          |
| Post                       | Replace                |
| Other Assemblies           | Back to back with #239 |
| Sign Facing                | N/A                    |
| Post Distance off Pavement | 4 ft south of path     |
| Distance from Intersection | 0 ft                   |
| Placement Notes            |                        |
|                            |                        |
|                            |                        |