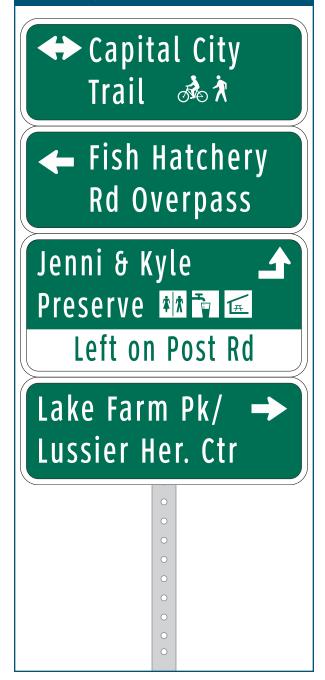

| Location                   |                                  |
|----------------------------|----------------------------------|
| On                         | Capital City Trail               |
| At                         | Badger State Trail spur          |
| Installation Details       |                                  |
| Assembly Type              | Decision                         |
| Jurisdiction               | Dane Co Parks                    |
| Post                       | New                              |
| Other Assemblies           | Perpendicular to 255             |
| Sign Facing                | West                             |
| Post Distance off Pavement | 5 ft west of path spur           |
| Distance from Intersection | 6 ft south of Capital City Trail |
| Placement Notes            |                                  |
|                            |                                  |

| Location                   |                                  |
|----------------------------|----------------------------------|
| On                         | Capital City Trail               |
| At                         | Badger state Trail spur          |
| Installation Details       |                                  |
| Assembly Type              | Decision                         |
| Jurisdiction               | Dane Co Parks                    |
| Post                       | New                              |
| Other Assemblies           | Perpendicular to 254             |
| Sign Facing                | South                            |
| Post Distance off Pavement | 5 ft West of path spur           |
| Distance from Intersection | 6 ft south of Capital City Trail |
| Placement Notes            |                                  |
|                            |                                  |
|                            |                                  |