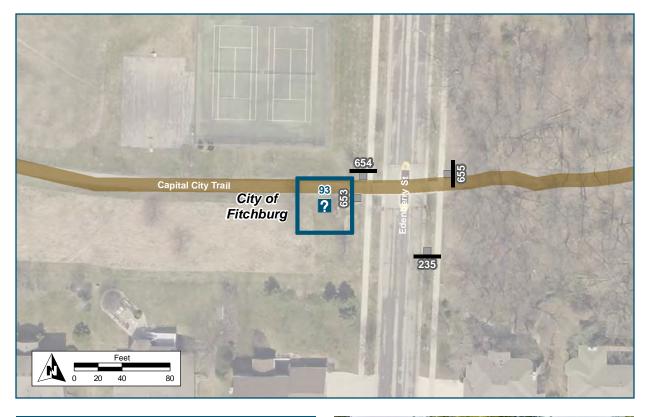

#### Kiosk Map ID: 93

#### Proposed Kiosk Location:

#### See Placement Notes

# LocationOnCapital City Path<br/>AtMoreW of Edenberry StInstallation DetailsKiosk TypeMapMapFitchburgJurisdictionFitchburgExisting or ProposedProposedSign FacingSouthDistance off Pavement5Distance from Intersection30 ft west of sidewalkPlace Kiosk so the viewer is facing north and orient map<br/>so north is "up". Map should include McKee Farms Park,<br/>McKee underpass, and Fish Hatchery overpass.

| Location                                |                           |
|-----------------------------------------|---------------------------|
| On                                      | Edenberry Street          |
| At                                      | S of Capital City Trail   |
| Installation Details                    |                           |
| Assembly Type                           | Decision                  |
| Jurisdiction                            | Dane Co Parks             |
| Post                                    | Existing                  |
| Other Assemblies                        | None                      |
| Sign Facing                             | West                      |
| Post Distance off Pavement              | 4 ft from pavement        |
| Distance from Intersection              | 10 ft west of sidewalk    |
| Placement Notes                         |                           |
| Replace bike route sign on ex sidewalk. | kistig post 10 ft west of |
|                                         |                           |