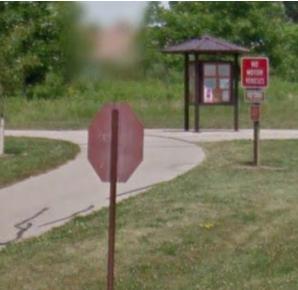

| Location                   |                        |
|----------------------------|------------------------|
| On                         | Capital City Trail     |
| At                         | W of Seminole Highway  |
| Installation Details       |                        |
| Assembly Type              | Streetname/Stop Sign   |
| Jurisdiction               | Dane Co Parks          |
| Post                       | Replace                |
| Other Assemblies           | Back to back with #239 |
| Sign Facing                | N/A                    |
| Post Distance off Pavement | 4 ft south of path     |
| Distance from Intersection | 0 ft                   |
| Placement Notes            |                        |
|                            |                        |
|                            |                        |