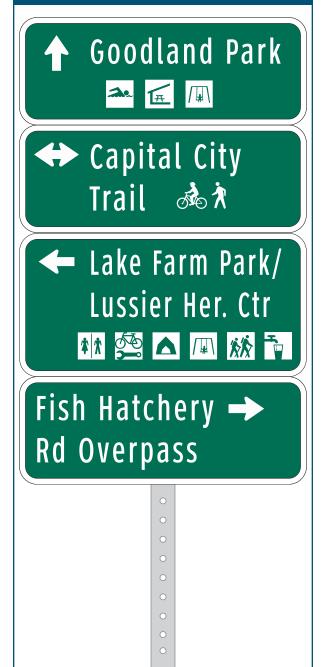

# ↑ Seminole Hwy Dawley Bike Hub → M Seminole Hwy

| On                         | Capital City Trail                               |
|----------------------------|--------------------------------------------------|
| At                         | N of Dawley Bike Hub Spur                        |
| Installation Details       |                                                  |
| Assembly Type              | Decision                                         |
| Jurisdiction               | Dane Co Parks                                    |
| Post                       | New                                              |
| Other Assemblies           | Back to back with #243,<br>Perpendicular to #244 |
| Sign Facing                | West                                             |
| Post Distance off Pavement | 4 ft                                             |
| Distance from Intersection | 0 ft                                             |
| Placement Notes            |                                                  |
|                            |                                                  |