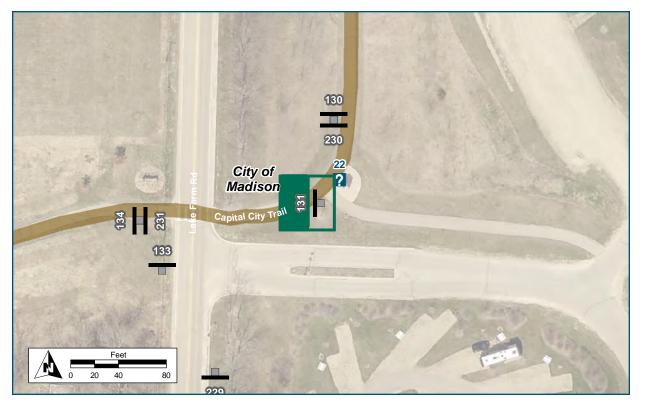

# Kiosk Map ID: 24

| Location                    |                                     |
|-----------------------------|-------------------------------------|
| On                          | Capital City Path                   |
| At                          | Bicycle Roundabout                  |
| Installation Details        |                                     |
| Kiosk Type                  | Map, bench, registration<br>station |
| Jurisdiction                | Fitchburg                           |
| <b>Existing or Proposed</b> | Existing                            |
| Sign Facing                 | East/West                           |
| Distance off Pavement       | 0 ft                                |
| Distance from Intersection  | 0 ft                                |
| Placement Notes             |                                     |
| No change to existing kiosk |                                     |
|                             |                                     |