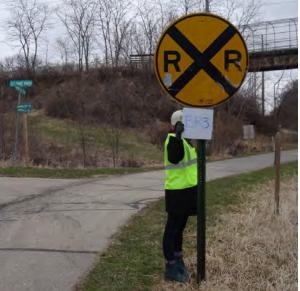

# See Placement Notes

| Location                   |                            |
|----------------------------|----------------------------|
| On                         | Capital City Trail         |
| At                         | W of Southwest Path Spur   |
| Installation Details       |                            |
| Assembly Type              | Existing RR Xing           |
| Jurisdiction               | Fitchburg                  |
| Post                       | Existing                   |
| Other Assemblies           | None                       |
| Sign Facing                | West                       |
| Distance off Pavement      | N/A                        |
| Distance from Intersection | 15 ft west of intersection |
| Placement Notes            |                            |
| Remove post and sign (obso | lete)                      |
|                            |                            |