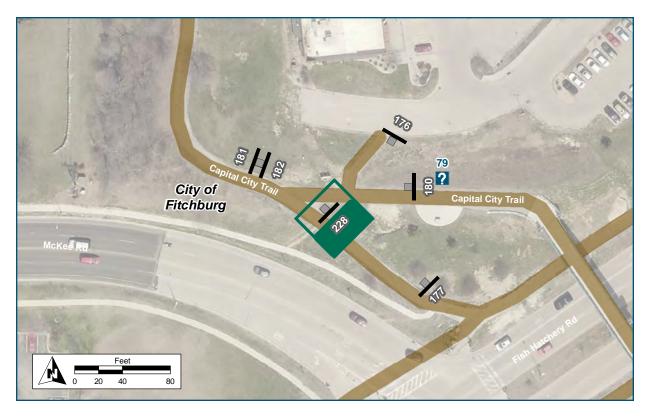

| Location                   |                                           |  |
|----------------------------|-------------------------------------------|--|
| On                         | Capital City Trail                        |  |
| At                         | E of Seminole MTB trail entrance          |  |
| Installation Details       |                                           |  |
| Assembly Type              | Decision                                  |  |
| Jurisdiction               | Dane Co Parks                             |  |
| Post                       | New                                       |  |
| Other Assemblies           | None                                      |  |
| Sign Facing                | Southeast                                 |  |
| Post Distance off Pavement | 5 ft                                      |  |
| Distance from Intersection | 150 ft east of Badger State<br>Trail Spur |  |
| Placement Notes            |                                           |  |
|                            |                                           |  |
|                            |                                           |  |

| Location                   |                                           |
|----------------------------|-------------------------------------------|
| On                         | Capital City Trail                        |
| At                         | SE of Seminole MTB trails                 |
| Installation Details       |                                           |
| Assembly Type              | Confirmation                              |
| Jurisdiction               | Dane Co Parks                             |
| Post                       | New                                       |
| Other Assemblies           | None                                      |
| Sign Facing                | Southeast                                 |
| Post Distance off Pavement | 5 ft                                      |
| Distance from Intersection | 325 ft east of Badger State<br>Trail Spur |
| Placement Notes            |                                           |
|                            |                                           |
|                            |                                           |