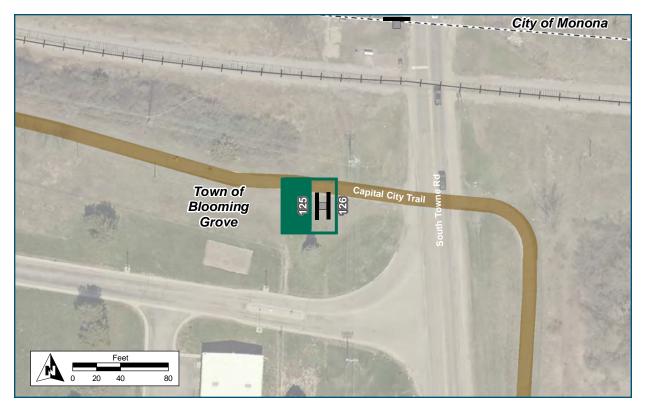

# **Plan Maps**

The following 8 pages show the wayfinding sign plan for the corridor. The maps start at the Bicycle Roundabout at the western terminus of the corridor and end at Waunona Way, and are not continuous; there are missing areas where no signs are needed. Sign Assemblies are labeled with their Assembly ID number. The symbols are rotated to show the direction the sign assembly should be facing, so that the "post" symbol is shown behind the sign "panel" symbol.

## **Corridor overview maps**

Show the approximate locations of the sign assemblies along the entire corridor. Sign assemblies are labeled by their Assembly ID number.