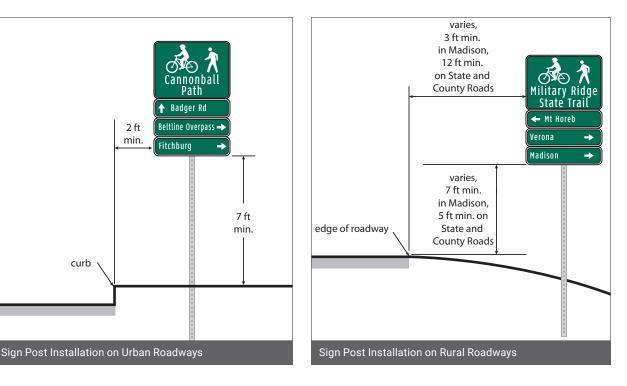

# **Roadway Installation**

Posts of 12' in height can usually accommodate an identification panel with two fingerboard panels.

Wayfinding assemblies should be installed on separate posts from existing signs, except where they do not conflict with the existing sign.

- Wayfinding assemblies may be placed above parking restriction signs.
- Wayfinding assemblies may be placed below Bike Lane signs.
- The post may need to be replaced with a longer post to maintain the 7' minimum vertical clearance.

#### **Urban Roadways**

#### **Vertical Clearance**

• Minimum of 7 feet from the ground to the bottom edge of the sign.

#### **Lateral Clearance**

- Minimum of 2 feet from face of the curb to the side edge of the sign (post should be installed at least 3 feet from the face of the curb).
- In dense commercial areas where existing posts are close to the curb: 1 foot from face of curb to edge of sign (post should be in-stalled at least 2 feet from face of curb).
- Signs should not intrude into a sidewalk.

## **Rural Roadways**

#### **Vertical Clearance**

- Municipal Streets: Refer to local jurisdiction standards.
- State and County Roads: Minimum of 5 feet from the pavement to the bottom edge of the sign.

#### Lateral Clearance

- Municipal Streets: Refer to local jurisdiction standards.
- State and County Roads: minimum of 12 feet from the edge of the travel lane to the edge of the sign.