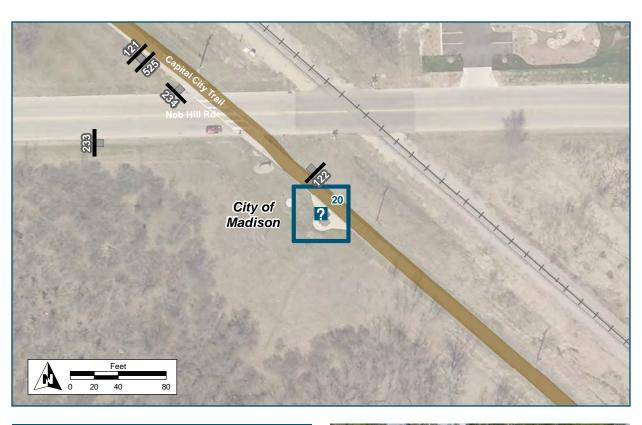

# **Plan Maps**

The following 8 pages show the wayfinding sign plan for the corridor. The maps start at the Bicycle Roundabout at the western terminus of the corridor and end at Waunona Way, and are not continuous; there are missing areas where no signs are needed. Sign Assemblies are labeled with their Assembly ID number. The symbols are rotated to show the direction the sign assembly should be facing, so that the "post" symbol is shown behind the sign "panel" symbol.

## **Corridor overview maps**

Show the approximate locations of the sign assemblies along the entire corridor. Sign assemblies are labeled by their Assembly ID number.