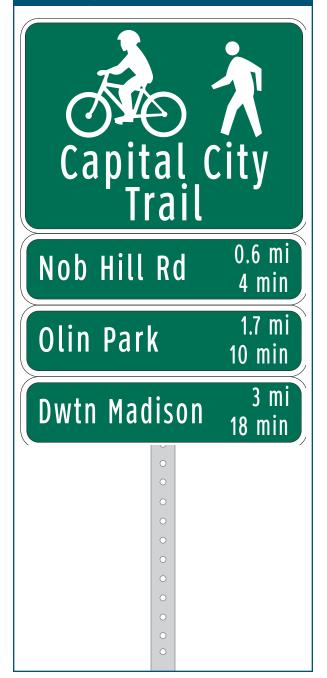

### Identification/Path Access (I-PA)

- 18" tall x 24" wide
- Highway Gothic font with at least 2" capital letter height; 2.5" height is preferred.
- "TO" is upper case, path name is upper and lower case
- Shows bicycle and pedestrian mode symbols and the name of the path

#### Identification/Shared-Use Paths (I-SP)

- 24" x 24" or or 18" tall x 24" wide
- Highway Gothic font with at least 2" capital letter height; 2.5" height is perferred. Use upper and lower case for text
- Shared-Use Paths should be identified with bicycle and pedestrian symbols