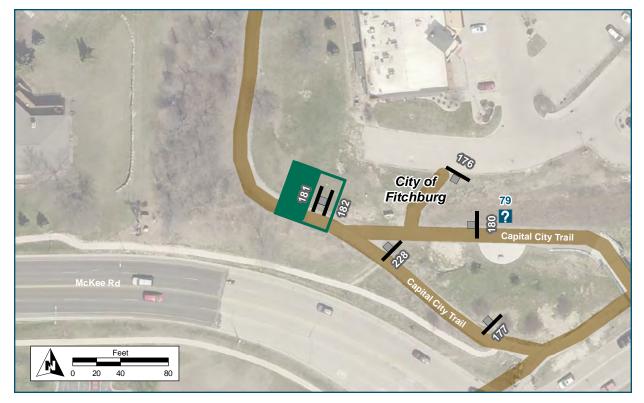

# 4: Sign Assembly Detail Sheets

| On                         | Capital City Trail          |
|----------------------------|-----------------------------|
| At                         | Arrowhead Park path         |
| Installation Details       |                             |
| Assembly Type              | Confirmation                |
| Jurisdiction               | Fitchburg                   |
| Post                       | New                         |
| Other Assemblies           | None                        |
| Sign Facing                | West                        |
| Distance off Pavement      | 5 ft                        |
| Distance from Intersection | 20 ft east of path junction |
| Placement Notes            |                             |
|                            |                             |