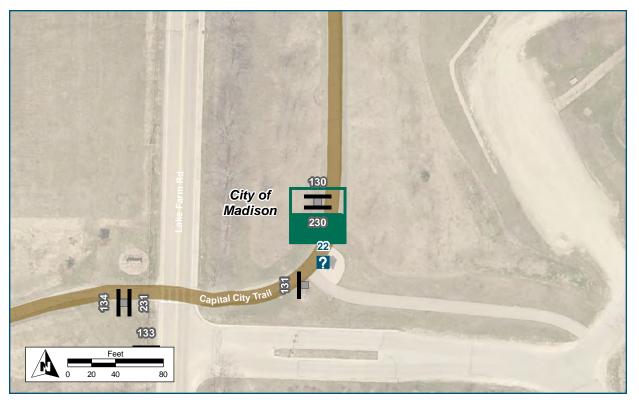

# Kiosk Map ID: 24

| Location                    |                                     |
|-----------------------------|-------------------------------------|
| On                          | Capital City Path                   |
| At                          | Bicycle Roundabout                  |
| Installation Details        |                                     |
| Kiosk Type                  | Map, bench, registration<br>station |
| Jurisdiction                | Fitchburg                           |
| <b>Existing or Proposed</b> | Existing                            |
| Sign Facing                 | East/West                           |
| Distance off Pavement       | 0 ft                                |
| Distance from Intersection  | 0 ft                                |
| Placement Notes             |                                     |
| No change to existing kiosk |                                     |
|                             |                                     |