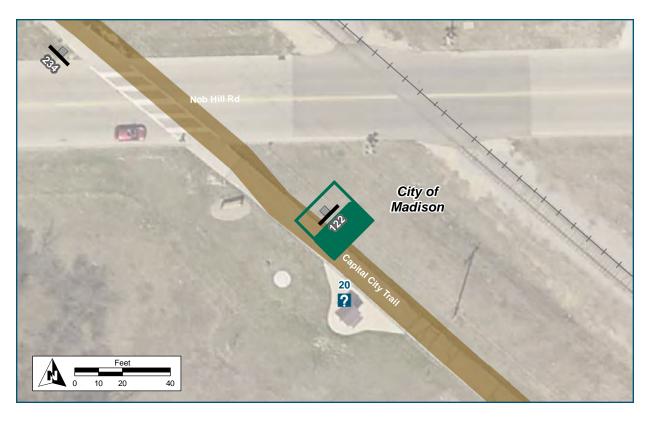

## **Corridor overview maps**

Show the approximate locations of the sign assemblies along the entire corridor. Sign assemblies are labeled by their Assembly ID number.

## **Sign Assembly Detail Sheet**

Each Sign Assembly Detail Sheet displays the Assembly Identification code at the top, an image of the sign assembly as it should look mounted to the post, a map of the location, and placement information. Most Detail Sheets also include a photo of the approximate location to aid in placement.

# **Plan Maps**

The following 8 pages show the wayfinding sign plan for the corridor. The maps start at the Bicycle Roundabout at the western terminus of the corridor and end at Waunona Way, and are not continuous; there are missing areas where no signs are needed. Sign Assemblies are labeled with their Assembly ID number. The symbols are rotated to show the direction the sign assembly should be facing, so that the "post" symbol is shown behind the sign "panel" symbol.