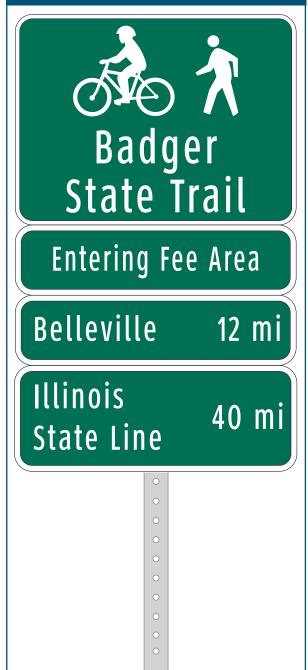

## Assembly ID: 259 Capital City Trail **Entering Fee Area Buy State Trail** Pass at Kiosk Dawley Bike 0.5 mi Hub 👫 🄁 🚰 26 min Belleville via 12 mi Badger State Trl

| Location                    |                                     |
|-----------------------------|-------------------------------------|
| On                          | Capital City Trail                  |
| At                          | E of Bicycle Roundabout             |
| Installation Details        |                                     |
| Assembly Type               | Existing Confirmation               |
| Jurisdiction                | Fitchburg                           |
| Post                        | Existing                            |
| Other Assemblies            | None                                |
| Sign Facing                 | Northwest                           |
| Post Distance off Pavement  | 4 ft                                |
| Distance from Intersection  | 10 ft east of bicycle<br>roundabout |
| Placement Notes             |                                     |
| Replace existing assembly w | ith new panels                      |