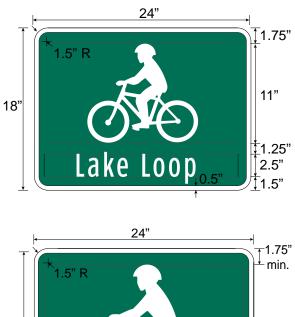

#### Identification/On-Street Routes (I-OS)

- 18" tall x 24" wide
- Bicycle rider symbol only
- For "signature" named on-street routes, include the name of the route below the bicycle symbol in Highway Gothic font with at least 2" capital letter height. 2.5" height is preferred. Use upper and lower case for text.