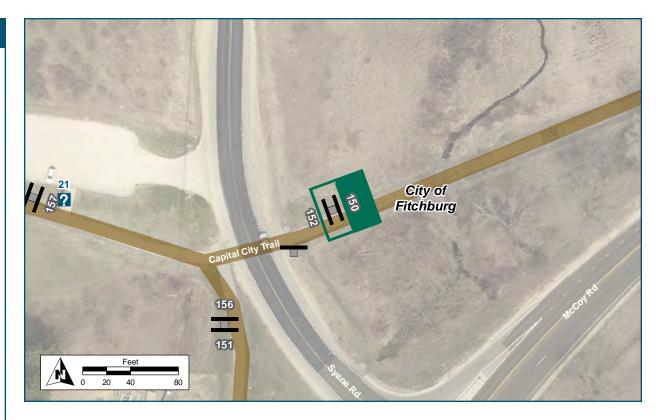

# LocationOnCapital City TrailAtW of Syene RdInstallation DetailsKiosk TypeMapJurisdictionDane County ParksExisting or ProposedExistingSign FacingEast/WestDistance off Pavement5 ft north of pathDistance from IntersectionAt rest areaPlacement NotesNo change to existing Kiosk

| Location                   |                                      |
|----------------------------|--------------------------------------|
| On                         | Syene Rd sidepath                    |
| At                         | S of Capital City Trail              |
| Installation Details       |                                      |
| Assembly Type              | Decision                             |
| Jurisdiction               | City of Fitchburg                    |
| Post                       | New                                  |
| Other Assemblies           | Back to back with 156                |
| Sign Facing                | South                                |
| Post Distance off Pavement | 4 ft from path                       |
| Distance from Intersection | 50 ft south of Capital City<br>Trail |
| Placement Notes            |                                      |
|                            |                                      |
|                            |                                      |