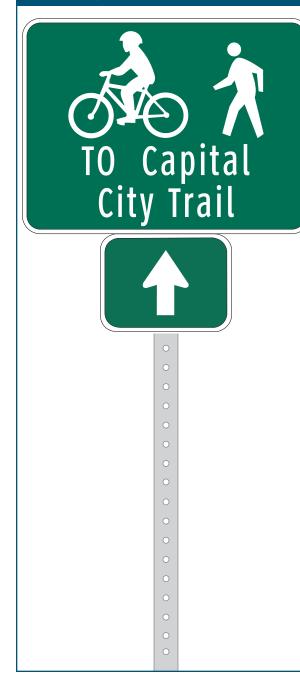

### Identification/Path Access (I-PA)

- 18" tall x 24" wide
- Highway Gothic font with at least 2" capital letter height; 2.5" height is preferred.
- "TO" is upper case, path name is upper and lower case
- Shows bicycle and pedestrian mode symbols and the name of the path