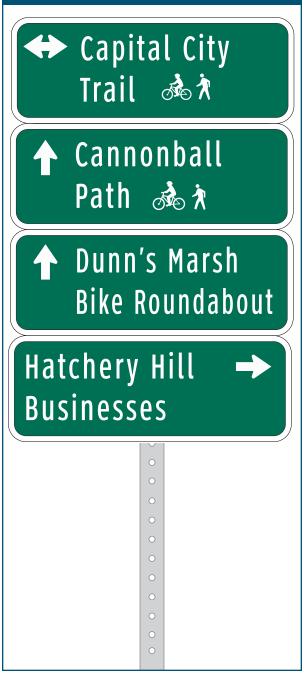

# 4: Sign Assembly Detail Sheets

| On                         | Capital City Trail          |
|----------------------------|-----------------------------|
| At                         | Arrowhead Park path         |
| Installation Details       |                             |
| Assembly Type              | Confirmation                |
| Jurisdiction               | Fitchburg                   |
| Post                       | New                         |
| Other Assemblies           | None                        |
| Sign Facing                | West                        |
| Distance off Pavement      | 5 ft                        |
| Distance from Intersection | 20 ft east of path junction |
| Placement Notes            |                             |
|                            |                             |