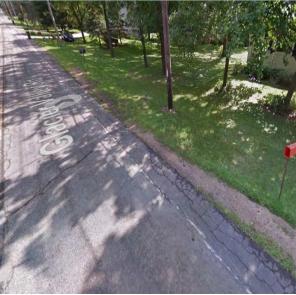

| Location                   |                                       |
|----------------------------|---------------------------------------|
| On                         | Larsen Road                           |
| At                         | S of Capital City Trail               |
| Installation Details       |                                       |
| Assembly Type              | Decision                              |
| Jurisdiction               | Town of Blooming Grove                |
| Post                       | New                                   |
| Other Assemblies           | None                                  |
| Sign Facing                | South                                 |
| Post Distance off Pavement | 13 ft from road                       |
| Distance from Intersection | 110 ft south of Capital City<br>Trail |
| Placement Notes            |                                       |
|                            |                                       |
|                            |                                       |