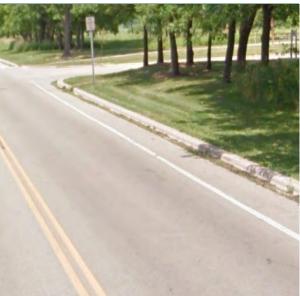

|
| At                         | S of Lussier Center Driveway          |
| Installation Details       |                                       |
| Assembly Type              | Decision                              |
| Jurisdiction               | Madison                               |
| Post                       | New                                   |
| Other Assemblies           | None                                  |
| Sign Facing                | South                                 |
| Post Distance off Pavement | 5 ft from curb                        |
| Distance from Intersection | 125 ft south of Capital City<br>Trail |
| Placement Notes            |                                       |
|                            |                                       |



### Dwtn Madison Lake Farm Pk/ Lussier Her. Ctr M M M M CFarland

Via Lower Yahara River Trail





| Location                   |                              |
|----------------------------|------------------------------|
| On                         | Capital City Trail           |
| At                         | N of Lussier Center Driveway |
| Installation Details       |                              |
| Assembly Type              | Decision                     |
| Jurisdiction               | Dane Co Parks                |
| Post                       | New                          |
| Other Assemblies           | None                         |
| Sign Facing                | West                         |
| Post Distance off Pavement | 4 ft from path               |
| Distance from