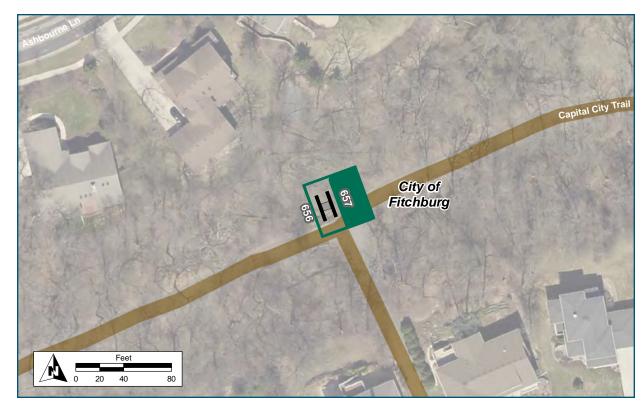

| Location                                |                           |
|-----------------------------------------|---------------------------|
| On                                      | Edenberry Street          |
| At                                      | S of Capital City Trail   |
| Installation Details                    |                           |
| Assembly Type                           | Decision                  |
| Jurisdiction                            | Dane Co Parks             |
| Post                                    | Existing                  |
| Other Assemblies                        | None                      |
| Sign Facing                             | West                      |
| Post Distance off Pavement              | 4 ft from pavement        |
| Distance from Intersection              | 10 ft west of sidewalk    |
| Placement Notes                         |                           |
| Replace bike route sign on ex sidewalk. | kistig post 10 ft west of |
|                                         |                           |

#### **Placement Notes**

Replace bike route sign on existing post 5 ft east of sidewalk.

| Location                            |                           |
|-------------------------------------|---------------------------|
| On                                  | Edenberry Street          |
| At                                  | S of Capital City Trail   |
| Installation Details                |                           |
| Assembly Type                       | Decision                  |
| Jurisdiction                        | City of Fitchburg         |
| Post                                | New                       |
| Other Assemblies                    | None                      |
| Sign Facing                         | South                     |
| Post Distance off Pavement          | 4 ft from curb            |
| Distance from Intersection          | About 50 ft south of path |
| Placement Notes                     |                           |
| Install north of bike crossing sign |                           |
|                                     |                           |