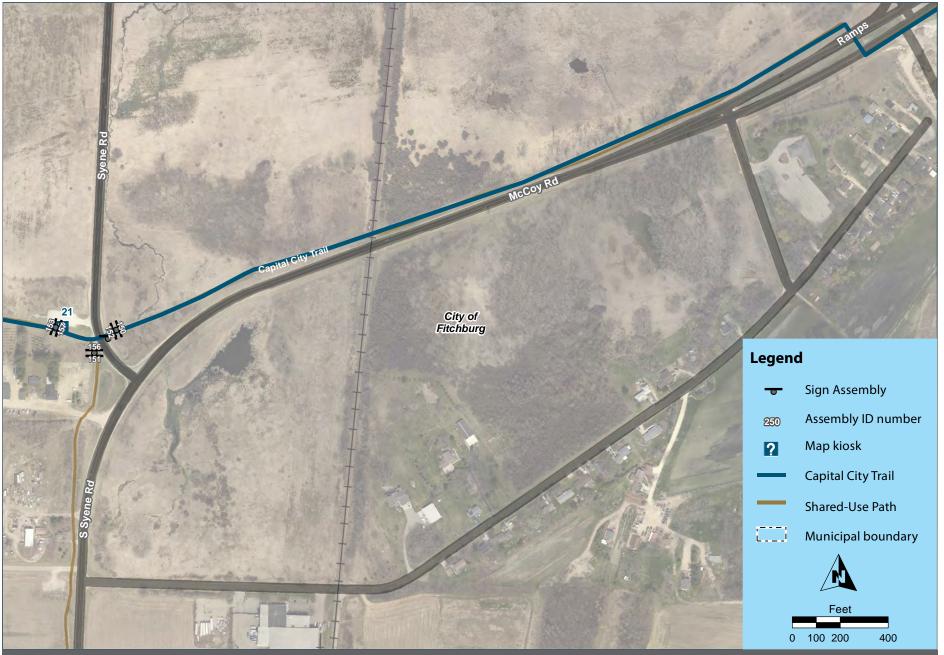

# **Plan Maps**

The following 8 pages show the wayfinding sign plan for the corridor. The maps start at the Bicycle Roundabout at the western terminus of the corridor and end at Waunona Way, and are not continuous; there are missing areas where no signs are needed. Sign Assemblies are labeled with their Assembly ID number. The symbols are rotated to show the direction the sign assembly should be facing, so that the "post" symbol is shown behind the sign "panel" symbol.

## **Corridor overview maps**

Show the approximate locations of the sign assemblies along the entire corridor. Sign assemblies are labeled by their Assembly ID number.