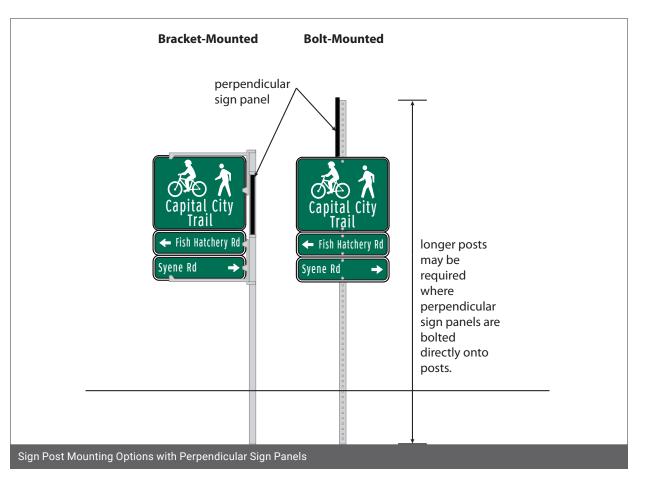

# Shared-Use Path Installation

Posts of 10' in height can usually accommodate an identification panel with two fingerboard panels. This height will allow for the installation of supplementary signs while maintaining a minimum 4' height as measured from the height of the shared use path to the bottom edge of the bottom sign.

It is common on shared-use paths for two sign assemblies to be mounted on the same sign post. If signs are mounted perpendicularly using standard bolts, longer posts may be required. Alternatively, jurisdictions may consider the use of wing brackets to allow two or more signs to be mounted perpendicularly at the same height.