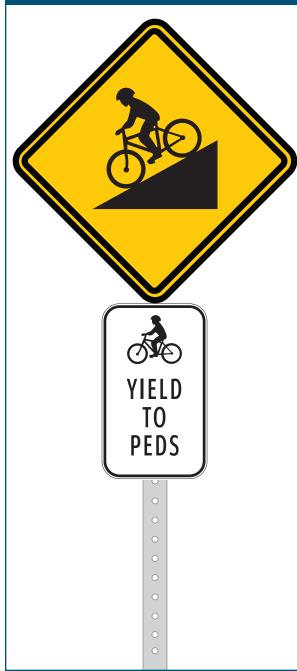

# 4: Sign Assembly Detail Sheets

| On                         | Capital City Trail          |
|----------------------------|-----------------------------|
| At                         | Arrowhead Park path         |
| Installation Details       |                             |
| Assembly Type              | Confirmation                |
| Jurisdiction               | Fitchburg                   |
| Post                       | New                         |
| Other Assemblies           | None                        |
| Sign Facing                | West                        |
| Distance off Pavement      | 5 ft                        |
| Distance from Intersection | 20 ft east of path junction |
| Placement Notes            |                             |
|                            |                             |