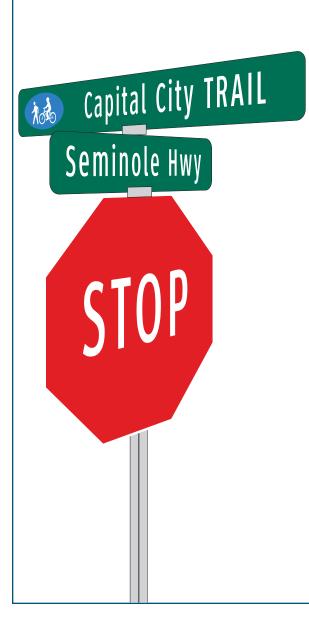

| Location                   |                        |
|----------------------------|------------------------|
| On                         | Capital City Trail     |
| At                         | W of Seminole Highway  |
| Installation Details       |                        |
| Assembly Type              | Streetname/Stop Sign   |
| Jurisdiction               | Dane Co Parks          |
| Post                       | Replace                |
| Other Assemblies           | Back to back with #239 |
| Sign Facing                | N/A                    |
| Post Distance off Pavement | 4 ft south of path     |
| Distance from Intersection | 0 ft                   |
| Placement Notes            |                        |
|                            |                        |
|                            |                        |