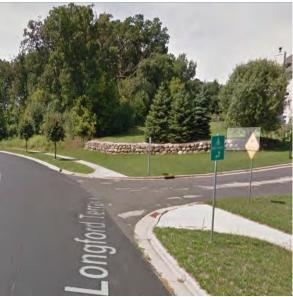

# 4: Sign Assembly Detail Sheets

| On                         | Capital City Trail          |
|----------------------------|-----------------------------|
| At                         | Arrowhead Park path         |
| Installation Details       |                             |
| Assembly Type              | Confirmation                |
| Jurisdiction               | Fitchburg                   |
| Post                       | New                         |
| Other Assemblies           | None                        |
| Sign Facing                | West                        |
| Distance off Pavement      | 5 ft                        |
| Distance from Intersection | 20 ft east of path junction |
| Placement Notes            |                             |
|                            |                             |