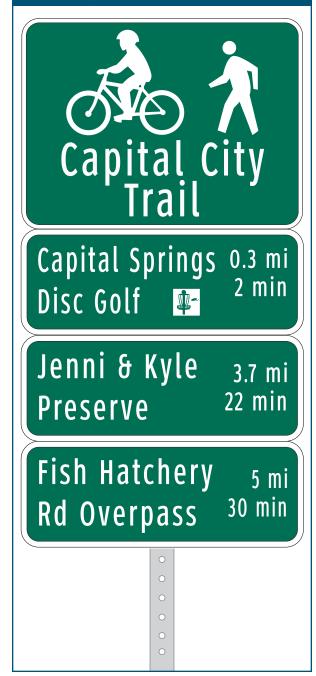

### Identification/Path Access (I-PA)

- 18" tall x 24" wide
- Highway Gothic font with at least 2" capital letter height; 2.5" height is preferred.
- "TO" is upper case, path name is upper and lower case
- Shows bicycle and pedestrian mode symbols and the name of the path

#### Identification/Shared-Use Paths (I-SP)

- 24" x 24" or or 18" tall x 24" wide
- Highway Gothic font with at least 2" capital letter height; 2.5" height is perferred. Use upper and lower case for text
- Shared-Use Paths should be identified with bicycle and pedestrian symbols

#### Fingerboards

- 6", 9", or 12" tall x 24" wide
- Highway Gothic font with 2" capital letter height.
- Use upper and lower case for text
- Standard horizontal spacing between the main elements of a fingerboard (arows, text, symbols, and distance) is one inch (1"); the recommended minimum spacing is 3/4".

#### Fingerboard Arrow Panel (FB-A)

- Shows destination name and directional arrows
- Place left and through arrows on the far left of the sign; place right arrows on the far right

#### Fingerboard Distance Panel (FB-D)

Shows destination name and distance (and optionally, time)

#### Fingerboard Navigation Aid Panel (FB-NA)

- Combines the FB-A or FB-D panels with supplementary information to help cyclists use preferred route
- Green text on white background
- Center text, except when accompanied by an arrow, in which case it should be justified to the opposite side of the arrow