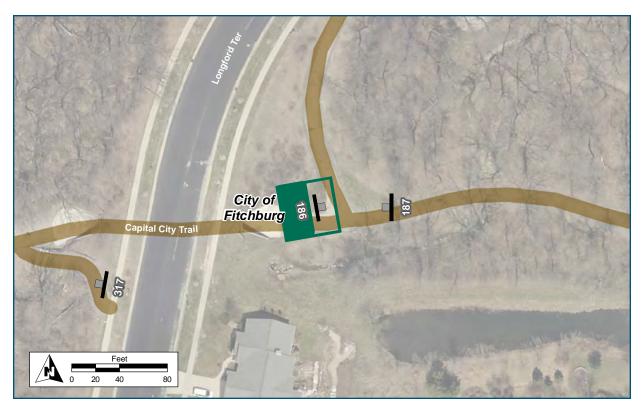

## **Corridor overview maps**

Show the approximate locations of the sign assemblies along the entire corridor. Sign assemblies are labeled by their Assembly ID number.

- Maps in this Sign Plan display the approximate location of each sign assembly, the sign assembly ID number, and the orientation of the sign panel.
- The assembly symbols are rotated to show the direction the sign assembly is to face. The "post" symbol is shown behind the "panel" symbol.

# **Plan Maps**

The following 8 pages show the wayfinding sign plan for the corridor. The maps start at the Bicycle Roundabout at the western terminus of the corridor and end at Waunona Way, and are not continuous; there are missing areas where no signs are needed. Sign Assemblies are labeled with their Assembly ID number. The symbols are rotated to show the direction the sign assembly should be facing, so that the "post" symbol is shown behind the sign "panel" symbol.