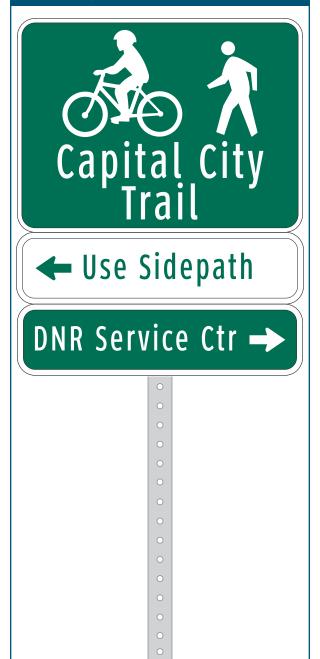

# 4: Sign Assembly Detail Sheets

| On                         | Capital City Trail          |
|----------------------------|-----------------------------|
| At                         | Arrowhead Park path         |
| Installation Details       |                             |
| Assembly Type              | Confirmation                |
| Jurisdiction               | Fitchburg                   |
| Post                       | New                         |
| Other Assemblies           | None                        |
| Sign Facing                | West                        |
| Distance off Pavement      | 5 ft                        |
| Distance from Intersection | 20 ft east of path junction |
| Placement Notes            |                             |
|                            |                             |