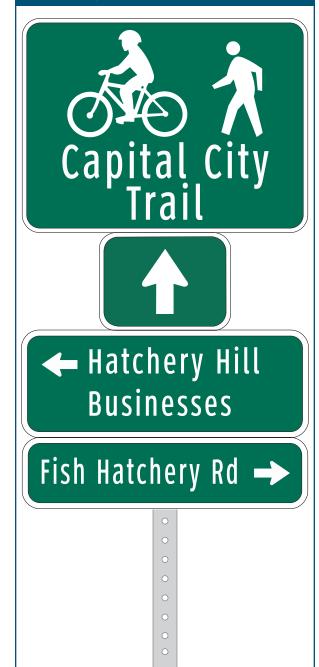

s               |
| Installation Details       |                                       |
| Assembly Type              | Decision                              |
| Jurisdiction               | Dane Co Parks                         |
| Post                       | New                                   |
| Other Assemblies           | None                                  |
| Sign Facing                | West                                  |
| Post Distance off Pavement | 4 ft                                  |
| Distance from Intersection | 35 ft east of spur trail intersection |
| Placement Notes            |                                       |
|                            |                                       |
|                            |                                       |





| Location                   |                                |
|----------------------------|--------------------------------|
| On                         | Capital City Trail             |
| At                         | W of Fish Hatchery overpass    |
| Installation Details       |                                |
| Assembly Type              | Decision                       |
| Jurisdiction               | Dane Co Parks                  |
| Post                       | New                            |
| Other Assemblies           | Back to back with 182          |
| Sign Facing                | West                           |
| Post Distance off Pavement | 4 ft                           |
| Distance from Intersection | 30-40 ft west of path junction |
| Placement Notes