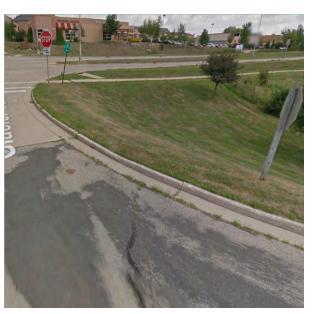

# 4: Sign Assembly Detail Sheets

| On                         | Capital City Trail          |
|----------------------------|-----------------------------|
| At                         | Arrowhead Park path         |
| Installation Details       |                             |
| Assembly Type              | Confirmation                |
| Jurisdiction               | Fitchburg                   |
| Post                       | New                         |
| Other Assemblies           | None                        |
| Sign Facing                | West                        |
| Distance off Pavement      | 5 ft                        |
| Distance from Intersection | 20 ft east of path junction |
| Placement Notes            |                             |
|                            |                             |