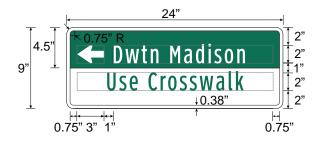

#### Fingerboards

- 6", 9", or 12" tall x 24" wide
- Highway Gothic font with 2" capital letter height.
- Use upper and lower case for text
- Standard horizontal spacing between the main elements of a fingerboard (arows, text, symbols, and distance) is one inch (1"); the recommended minimum spacing is 3/4".

#### Fingerboard Arrow Panel (FB-A)

- Shows destination name and directional arrows
- Place left and through arrows on the far left of the sign; place right arrows on the far right

#### Fingerboard Navigation Aid Panel (FB-NA)

- Combines the FB-A or FB-D panels with supplementary information to help cyclists use preferred route
- Green text on white background
- Center text, except when accompanied by an arrow, in which case it should be justified to the opposite side of the arrow