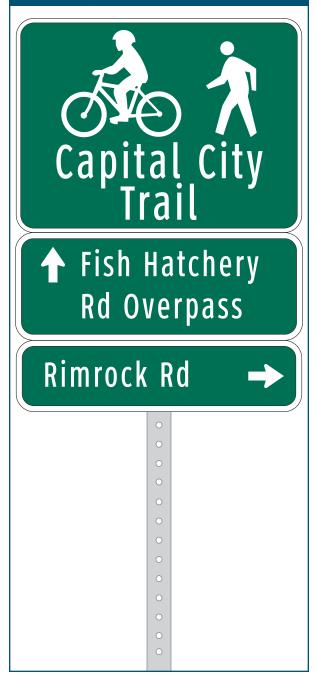

# In 200 FT 🗲 Southwest Path 500 7 - Beltline Overpass 🗲 Camp Randall Stadium

| Location                   |                                       |
|----------------------------|---------------------------------------|
| On                         | Capital City Trail                    |
| At                         | E of Southwest Path Spur              |
| Installation Details       |                                       |
| Assembly Type              | Decision                              |
| Jurisdiction               | Fitchburg                             |
| Post                       | New                                   |
| Other Assemblies           | None                                  |
| Sign Facing                | West                                  |
| Distance off Pavement      | 5 ft                                  |
| Distance from Intersection | 200 ft west of Southwest<br>Path spur |
| Placement Notes            |                                       |
|                            |                                       |
|                            |                                       |