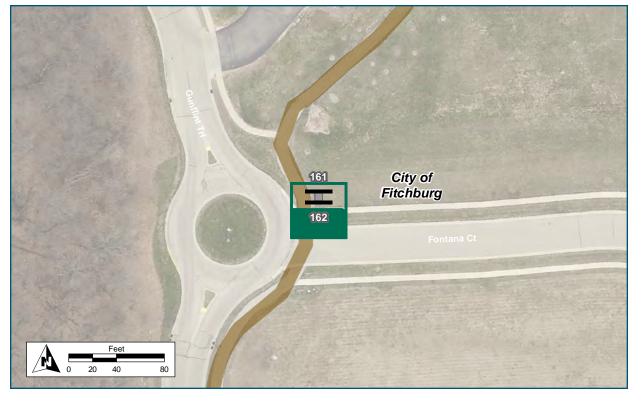

## **Corridor overview maps**

Show the approximate locations of the sign assemblies along the entire corridor. Sign assemblies are labeled by their Assembly ID number.

## **Sign Assembly Detail Sheet**

Each Sign Assembly Detail Sheet displays the Assembly Identification code at the top, an image of the sign assembly as it should look mounted to the post, a map of the location, and placement information. Most Detail Sheets also include a photo of the approximate location to aid in placement.