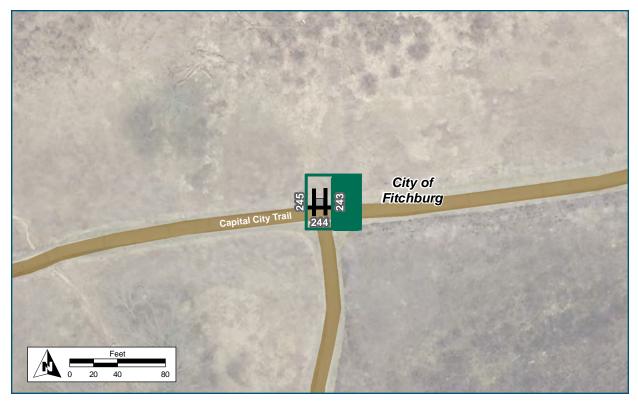

# ↑ Seminole Hwy Dawley Bike Hub → M Seminole Hwy

| On                         | Capital City Trail                               |
|----------------------------|--------------------------------------------------|
| At                         | N of Dawley Bike Hub Spur                        |
| Installation Details       |                                                  |
| Assembly Type              | Decision                                         |
| Jurisdiction               | Dane Co Parks                                    |
| Post                       | New                                              |
| Other Assemblies           | Back to back with #243,<br>Perpendicular to #244 |
| Sign Facing                | West                                             |
| Post Distance off Pavement | 4 ft                                             |
| Distance from Intersection | 0 ft                                             |
| Placement Notes            |                                                  |
|                            |                                                  |

| Capital City Trail           |
|------------------------------|
| N of Dawley Bike Hub Spur    |
|                              |
| Decision                     |
| Dane Co Parks                |
| New                          |
| Perpendicular to 243 and 245 |
| South                        |
| 4 ft                         |
| 0 ft                         |
|                              |
|                              |
|                              |
|                              |

| Location                   |                                                |
|----------------------------|------------------------------------------------|
| On                         | Capital City Trail                             |
| At                         | N of Dawley Bike Hub Spur                      |
| Installation Details       |                                                |
| Assembly Type              | Decision                                       |
| Jurisdiction               | Dane Co Parks                                  |
| Post                       | New                                            |
| Other Assemblies           | Back to back with 245,<br>Perpendicular to 244 |
| Sign Facing                | East                                           |
| Post Distance off Pavement | 4 ft                                           |
| Distance from Intersection | 0                                              |
| Placement Notes            |                                                |
|                            |                                                |
|                            |                                                |