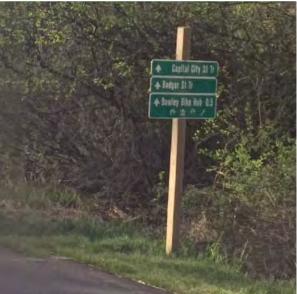

## Assembly ID: 259 Capital City Trail **Entering Fee Area Buy State Trail** Pass at Kiosk Dawley Bike 0.5 mi Hub 👫 🄁 🚰 26 min Belleville via 12 mi Badger State Trl

| Location                    |                                     |
|-----------------------------|-------------------------------------|
| On                          | Capital City Trail                  |
| At                          | E of Bicycle Roundabout             |
| Installation Details        |                                     |
| Assembly Type               | Existing Confirmation               |
| Jurisdiction                | Fitchburg                           |
| Post                        | Existing                            |
| Other Assemblies            | None                                |
| Sign Facing                 | Northwest                           |
| Post Distance off Pavement  | 4 ft                                |
| Distance from Intersection  | 10 ft east of bicycle<br>roundabout |
| Placement Notes             |                                     |
| Replace existing assembly w | ith new panels                      |