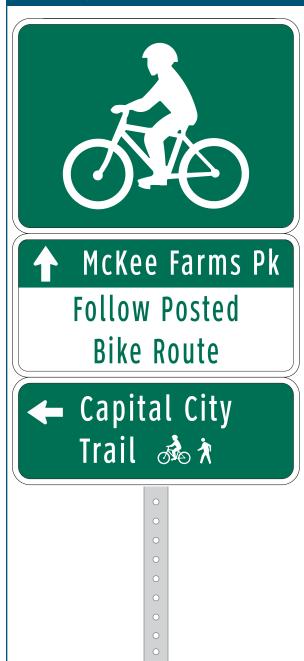

# To McKee Farms Park Follow Posted

Bike Route

Distance from Intersection About 50 ft south of path

#### **Placement Notes**

Replace bike route sign on existing post 5 ft east of sidewalk.

| Location                            |                           |
|-------------------------------------|---------------------------|
| On                                  | Edenberry Street          |
| At                                  | S of Capital City Trail   |
| Installation Details                |                           |
| Assembly Type                       | Decision                  |
| Jurisdiction                        | City of Fitchburg         |
| Post                                | New                       |
| Other Assemblies                    | None                      |
| Sign Facing                         | South                     |
| Post Distance off Pavement          | 4 ft from curb            |
| Distance from Intersection          | About 50 ft south of path |
| Placement Notes                     |                           |
| Install north of bike crossing sign |                           |
|                                     |                           |