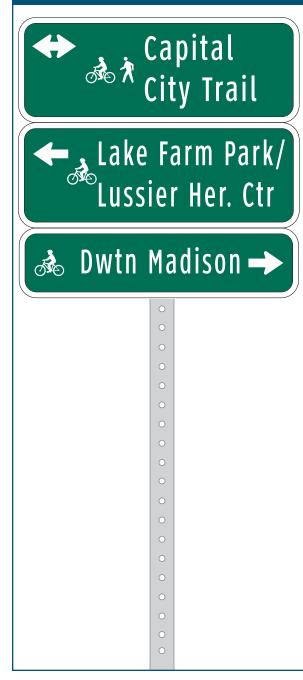

of South Towne Drive     |
| Installation Details       |                            |
| Assembly Type              | Confirmation               |
| Jurisdiction               | Dane Co Parks              |
| Post                       | New                        |
| Other Assemblies           | None                       |
| Sign Facing                | North                      |
| Post Distance off Pavement | 7 ft from path             |
| Distance from Intersection | About 200 ft south of path |
|                            | crossing                   |
| Placement Notes            |                            |
|                            |                            |

Post should be near "STOP AHEAD" sign, on the west side of the path, so the sign is visible from the street.







| Location                   |                          |
|----------------------------|--------------------------|
| On                         | South Towne Drive        |
| At                         | N of Capital City Trail  |
| Installation Details       |                          |
| Assembly Type              | Decision                 |
| Jurisdiction               | Blooming Grove           |
| Post                       | New                      |
| Other Assemblies           | None                     |
| Sign Facing                | North                    |
| Post Distance off Pavement | 5 ft from curb/road      |
| Distance from Intersection | 40 ft north of RR tracks |
| Placement Notes            |                          |
|                            |