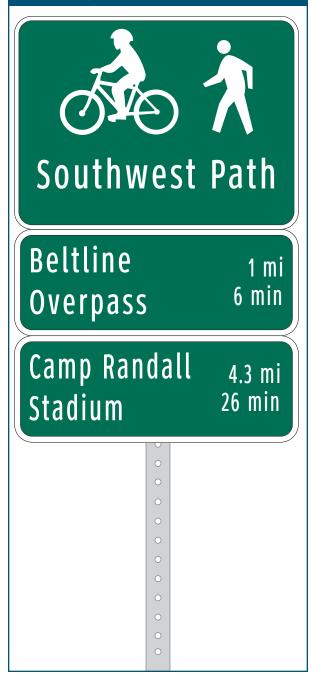

# In 200 FT 🗲 Southwest Path 500 7 - Beltline Overpass 🗲 Camp Randall Stadium

| Location                   |                                       |
|----------------------------|---------------------------------------|
| On                         | Capital City Trail                    |
| At                         | E of Southwest Path Spur              |
| Installation Details       |                                       |
| Assembly Type              | Decision                              |
| Jurisdiction               | Fitchburg                             |
| Post                       | New                                   |
| Other Assemblies           | None                                  |
| Sign Facing                | West                                  |
| Distance off Pavement      | 5 ft                                  |
| Distance from Intersection | 200 ft west of Southwest<br>Path spur |
| Placement Notes            |                                       |
|                            |                                       |
|                            |                                       |