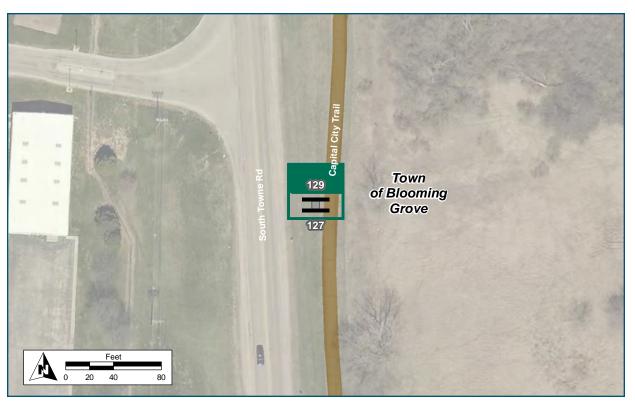

tal City Trail         |
| At                         | E of South Towne Drive     |
| Installation Details       |                            |
| Assembly Type              | Decision                   |
| Jurisdiction               | Dane Co Parks              |
| Post                       | New                        |
| Other Assemblies           | Back to back with 129      |
| Sign Facing                | South                      |
| Post Distance off Pavement | 7 ft from path             |
| Distance from Intersection | About 200 ft south of path |
|                            | crossing                   |
| Placement Notes            |                            |

Post should be near "STOP AHEAD" sign, on the west side of the path, so the sign is visible from the street.







| Location                   |                            |
|----------------------------|----------------------------|
| On                         | Capital City Trail         |
| At                         | E of South Towne Drive     |
| Installation Details       |                            |
| Assembly Type              | Confirmation               |
| Jurisdiction               | Dane Co Parks              |
| Post                       | New                        |
| Other Assemblies           | None                       |
| Sign Facing                | North                      |
| Post Distance off Pavement | 7 ft from path             |
| Distance from Intersection | About 200 ft south of path |
|                            | crossing                   |
| Placement Notes