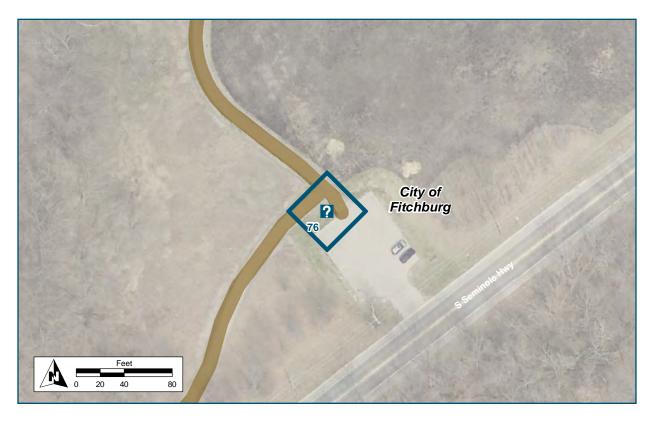

#### Kiosk Map ID: 76

| Location                     |                              |
|------------------------------|------------------------------|
| On                           | Capital City Trail spur      |
| At                           | Dawley Bike Hub              |
| Installation Details         |                              |
| Kiosk Type                   | Map, pay station             |
| Jurisdiction                 | Dane County Parks            |
| <b>Existing or Proposed</b>  | Existing                     |
| Sign Facing                  | East/West                    |
| <b>Distance off Pavement</b> | 10 ft southeast of path spur |
| Distance from Intersection   |                              |
| Placement Notes              |                              |
| No change to existing kiosk  |                              |
|                              |                              |
|                              |                              |