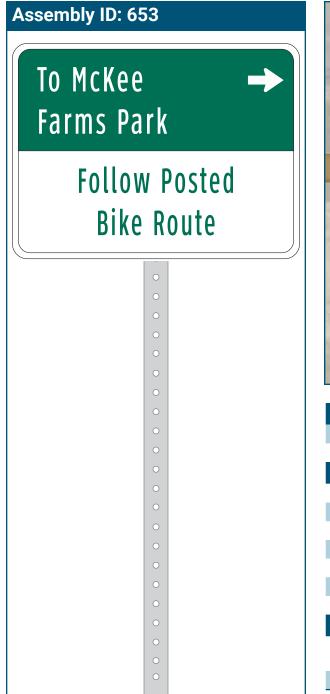

# To McKee Farms Park Follow Posted

Bike Route

Distance from Intersection About 50 ft south of path

#### **Placement Notes**

Replace bike route sign on existing post 5 ft east of sidewalk.

| Location                            |                           |
|-------------------------------------|---------------------------|
| On                                  | Edenberry Street          |
| At                                  | S of Capital City Trail   |
| Installation Details                |                           |
| Assembly Type                       | Decision                  |
| Jurisdiction                        | City of Fitchburg         |
| Post                                | New                       |
| Other Assemblies                    | None                      |
| Sign Facing                         | South                     |
| Post Distance off Pavement          | 4 ft from curb            |
| Distance from Intersection          | About 50 ft south of path |
| Placement Notes                     |                           |
| Install north of bike crossing sign |                           |
|                                     |                           |