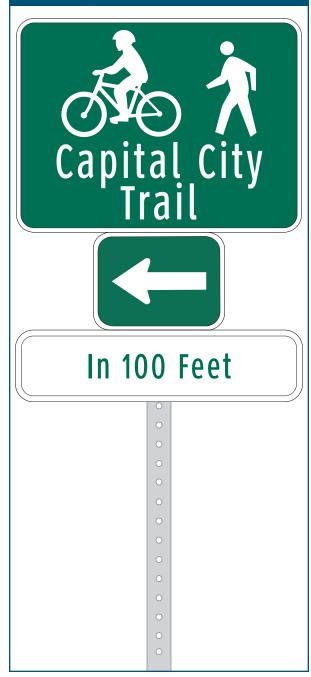

## **Sign Assembly Detail Sheet**

Each Sign Assembly Detail Sheet displays the Assembly Identification code at the top, an image of the sign assembly as it should look mounted to the post, a map of the location, and placement information. Most Detail Sheets also include a photo of the approximate location to aid in placement.

### Identification/Path Access (I-PA)

- 18" tall x 24" wide
- Highway Gothic font with at least 2" capital letter height; 2.5" height is preferred.
- "TO" is upper case, path name is upper and lower case
- Shows bicycle and pedestrian mode symbols and the name of the path