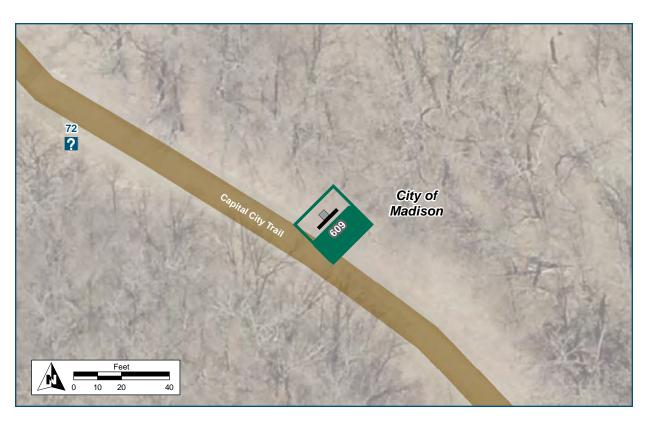

#### Kiosk Map ID: 72

Existing Kiosk for Seminole

Mtb County Trails.

See Placement Notes

| Location                                                                                    |                                          |
|---------------------------------------------------------------------------------------------|------------------------------------------|
| On                                                                                          | Capital City Trail                       |
| At                                                                                          | Seminole Mtb Trails                      |
| Installation Details                                                                        |                                          |
| Kiosk Type                                                                                  | Мар                                      |
| Jurisdiction                                                                                | Dane County Parks                        |
| <b>Existing or Proposed</b>                                                                 | Existing                                 |
| Sign Facing                                                                                 | East                                     |
| Distance off Pavement                                                                       | 20 ft south of path                      |
| Distance from Intersection                                                                  | 40 ft east of Badger State<br>Trail spur |
| Placement Notes                                                                             |                                          |
| Kiosk should be clearly label<br>BIKE TRAILS /DANE COUNT<br>least 4" tall and on both sides | Y PARKS". Letters should be at           |