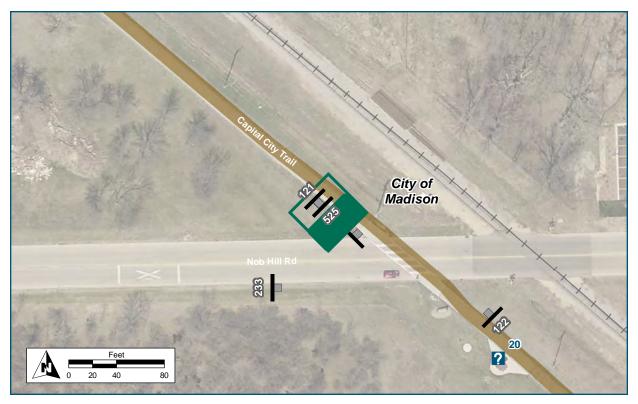

## **Corridor overview maps**

Show the approximate locations of the sign assemblies along the entire corridor. Sign assemblies are labeled by their Assembly ID number.

- Maps in this Sign Plan display the approximate location of each sign assembly, the sign assembly ID number, and the orientation of the sign panel.
- The assembly symbols are rotated to show the direction the sign assembly is to face. The "post" symbol is shown behind the "panel" symbol.

# **Plan Maps**

The following 8 pages show the wayfinding sign plan for the corridor. The maps start at the Bicycle Roundabout at the western terminus of the corridor and end at Waunona Way, and are not continuous; there are missing areas where no signs are needed. Sign Assemblies are labeled with their Assembly ID number. The symbols are rotated to show the direction the sign assembly should be facing, so that the "post" symbol is shown behind the sign "panel" symbol.