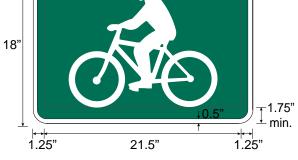

#### Identification/On-Street Routes (I-OS)

- 18" tall x 24" wide
- Bicycle rider symbol only
- For "signature" named on-street routes, include the name of the route below the bicycle symbol in Highway Gothic font with at least 2" capital letter height. 2.5" height is preferred. Use upper and lower case for text.