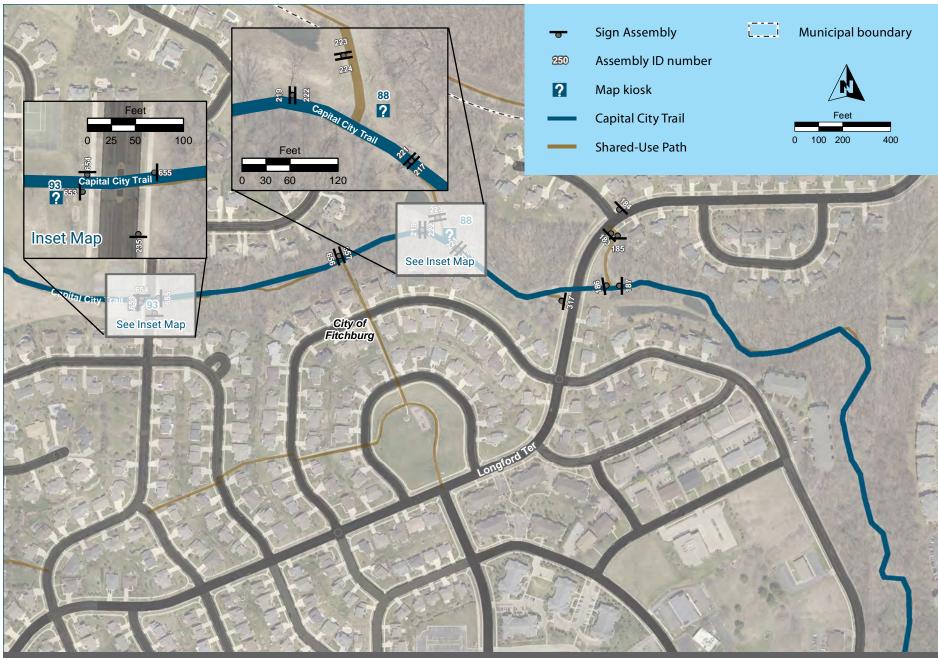

# **Plan Maps**

The following 8 pages show the wayfinding sign plan for the corridor. The maps start at the Bicycle Roundabout at the western terminus of the corridor and end at Waunona Way, and are not continuous; there are missing areas where no signs are needed. Sign Assemblies are labeled with their Assembly ID number. The symbols are rotated to show the direction the sign assembly should be facing, so that the "post" symbol is shown behind the sign "panel" symbol.

## **Corridor overview maps**

Show the approximate locations of the sign assemblies along the entire corridor. Sign assemblies are labeled by their Assembly ID number.