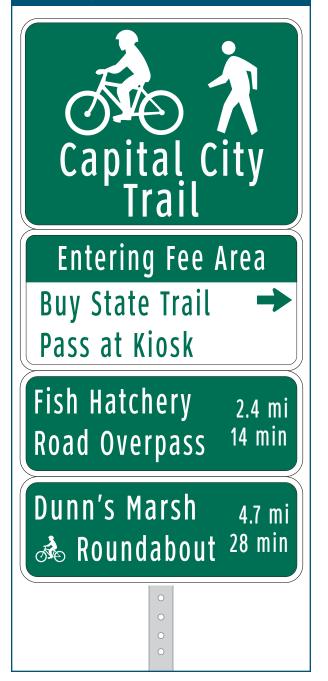

## Assembly ID: 259 Capital City Trail **Entering Fee Area Buy State Trail** Pass at Kiosk Dawley Bike 0.5 mi Hub 👫 🄁 🚰 26 min Belleville via 12 mi Badger State Trl

| Location                    |                                     |
|-----------------------------|-------------------------------------|
| On                          | Capital City Trail                  |
| At                          | E of Bicycle Roundabout             |
| Installation Details        |                                     |
| Assembly Type               | Existing Confirmation               |
| Jurisdiction                | Fitchburg                           |
| Post                        | Existing                            |
| Other Assemblies            | None                                |
| Sign Facing                 | Northwest                           |
| Post Distance off Pavement  | 4 ft                                |
| Distance from Intersection  | 10 ft east of bicycle<br>roundabout |
| Placement Notes             |                                     |
| Replace existing assembly w | ith new panels                      |