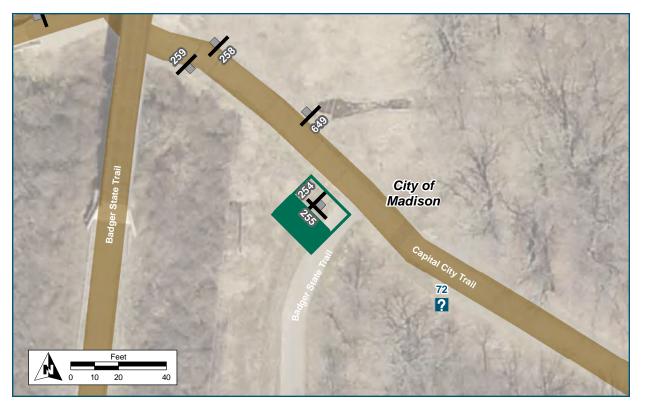

| Location                   |                                  |
|----------------------------|----------------------------------|
| On                         | Capital City Trail               |
| At                         | Badger State Trail spur          |
| Installation Details       |                                  |
| Assembly Type              | Decision                         |
| Jurisdiction               | Dane Co Parks                    |
| Post                       | New                              |
| Other Assemblies           | Perpendicular to 255             |
| Sign Facing                | West                             |
| Post Distance off Pavement | 5 ft west of path spur           |
| Distance from Intersection | 6 ft south of Capital City Trail |
| Placement Notes            |                                  |
|                            |                                  |

| Location                   |                                  |
|----------------------------|----------------------------------|
| On                         | Capital City Trail               |
| At                         | Badger state Trail spur          |
| Installation Details       |                                  |
| Assembly Type              | Decision                         |
| Jurisdiction               | Dane Co Parks                    |
| Post                       | New                              |
| Other Assemblies           | Perpendicular to 254             |
| Sign Facing                | South                            |
| Post Distance off Pavement | 5 ft West of path spur           |
| Distance from Intersection | 6 ft south of Capital City Trail |
| Placement Notes            |                                  |
|                            |                                  |
|                            |                                  |