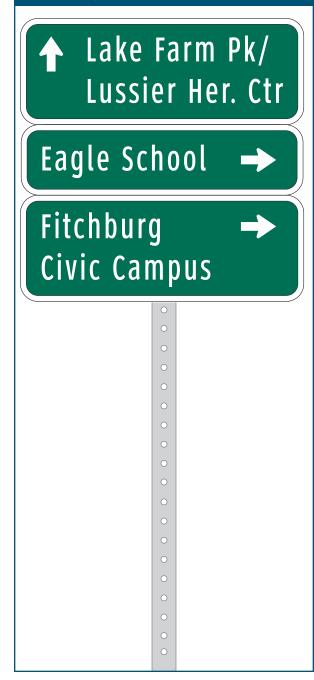

| Location                   |                                      |
|----------------------------|--------------------------------------|
| On                         | Capital City Trail                   |
| At                         | W of Baxter Park spur trail          |
| Installation Details       |                                      |
| Assembly Type              | Confirmation                         |
| Jurisdiction               | Dane Co Parks                        |
| Post                       | New                                  |
| Other Assemblies           | Back to Back with #136               |
| Sign Facing                | East                                 |
| Post Distance off Pavement | 4 ft from path                       |
| Distance from Intersection | 40 ft west of Baxter Park spur trail |
| Placement Notes            |                                      |
|                            |                                      |
|                            |                                      |

Dane County Bicycle Wayfinding Plan: Capital City Trail

| Location                   |                                         |
|----------------------------|-----------------------------------------|
| On                         | Baxter Park spur trail                  |
| At                         | N of Capital City Trail                 |
| Installation Details       |                                         |
| Assembly Type              | Decision                                |
| Jurisdiction               | Dane Co Parks                           |
| Post                       | New                                     |
| Other Assemblies           | None                                    |
| Sign Facing                | North                                   |
| Post Distance off Pavement | 4 ft from path                          |
| Distance from Intersection | 50-70 ft north of Capital City<br>Trail |
| Placement Notes            |                                         |
|                            |                                         |
|                            |                                         |