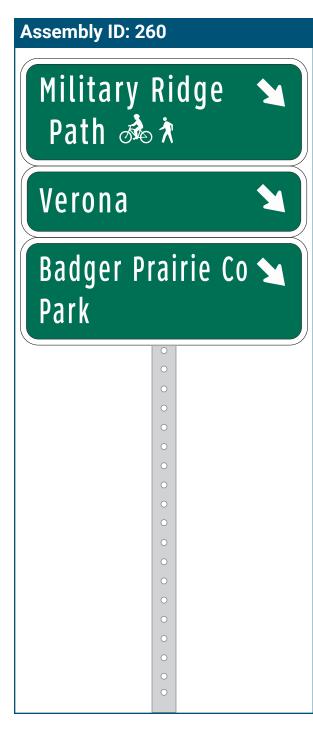

| Location                   |                                  |
|----------------------------|----------------------------------|
| On                         | Capital City Trail               |
| At                         | Badger State Trail spur          |
| Installation Details       |                                  |
| Assembly Type              | Decision                         |
| Jurisdiction               | Dane Co Parks                    |
| Post                       | New                              |
| Other Assemblies           | Perpendicular to 255             |
| Sign Facing                | West                             |
| Post Distance off Pavement | 5 ft west of path spur           |
| Distance from Intersection | 6 ft south of Capital City Trail |
| Placement Notes            |                                  |
|                            |                                  |

| Location                   |                                  |
|----------------------------|----------------------------------|
| On                         | Capital City Trail               |
| At                         | Badger state Trail spur          |
| Installation Details       |                                  |
| Assembly Type              | Decision                         |
| Jurisdiction               | Dane Co Parks                    |
| Post                       | New                              |
| Other Assemblies           | Perpendicular to 254             |
| Sign Facing                | South                            |
| Post Distance off Pavement | 5 ft West of path spur           |
| Distance from Intersection | 6 ft south of Capital City Trail |
| Placement Notes            |                                  |
|                            |                                  |
|                            |                                  |