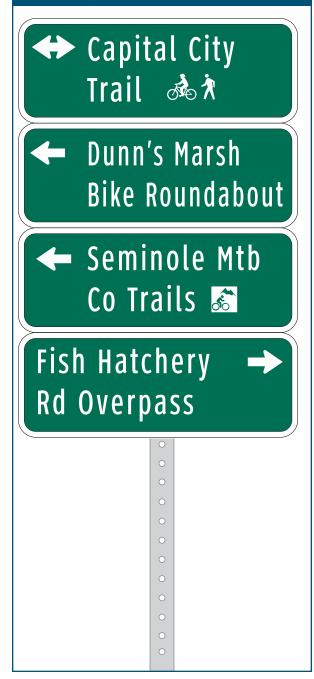

## Verona Rd Overpass via Capital City Trail

↑ Camp Randall Stadium via Southwest Path

Cann Path

| onb<br>Ø |                                                                                                                                                                                                                                                                                                                                                                                                                                                                                                                                                                                                                                                                                                                                                                                                                                                                                                                                                                                                                                                                                                                                                                                                                                                                                                                                                                                                                                                                                                                                                                                                                                                                                                                                                                                                                                                                                                                                                                                                                                                                                                                                             | l · |  |
|----------|---------------------------------------------------------------------------------------------------------------------------------------------------------------------------------------------------------------------------------------------------------------------------------------------------------------------------------------------------------------------------------------------------------------------------------------------------------------------------------------------------------------------------------------------------------------------------------------------------------------------------------------------------------------------------------------------------------------------------------------------------------------------------------------------------------------------------------------------------------------------------------------------------------------------------------------------------------------------------------------------------------------------------------------------------------------------------------------------------------------------------------------------------------------------------------------------------------------------------------------------------------------------------------------------------------------------------------------------------------------------------------------------------------------------------------------------------------------------------------------------------------------------------------------------------------------------------------------------------------------------------------------------------------------------------------------------------------------------------------------------------------------------------------------------------------------------------------------------------------------------------------------------------------------------------------------------------------------------------------------------------------------------------------------------------------------------------------------------------------------------------------------------|-----|--|
|          | 0                                                                                                                                                                                                                                                                                                                                                                                                                                                                                                                                                                                                                                                                                                                                                                                                                                                                                                                                                                                                                                                                                                                                                                                                                                                                                                                                                                                                                                                                                                                                                                                                                                                                                                                                                                                                                                                                                                                                                                                                                                                                                                                                           |     |  |
|          | <ul> <li>•</li> <li>•&lt;</li></ul> |     |  |
|          | 0                                                                                                                                                                                                                                                                                                                                                                                                                                                                                                                                                                                                                                                                                                                                                                                                                                                                                                                                                                                                                                                                                                                                                                                                                                                                                                                                                                                                                                                                                                                                                                                                                                                                                                                                                                                                                                                                                                                                                                                                                                                                                                                                           |     |  |
|          | 0                                                                                                                                                                                                                                                                                                                                                                                                                                                                                                                                                                                                                                                                                                                                                                                                                                                                                                                                                                                                                                                                                                                                                                                                                                                                                                                                                                                                                                                                                                                                                                                                                                                                                                                                                                                                                                                                                                                                                                                                                                                                                                                                           |     |  |
|          | 0                                                                                                                                                                                                                                                                                                                                                                                                                                                                                                                                                                                                                                                                                                                                                                                                                                                                                                                                                                                                                                                                                                                                                                                                                                                                                                                                                                                                                                                                                                                                                                                                                                                                                                                                                                                                                                                                                                                                                                                                                                                                                                                                           |     |  |
|          | 0                                                                                                                                                                                                                                                                                                                                                                                                                                                                                                                                                                                                                                                                                                                                                                                                                                                                                                                                                                                                                                                                                                                                                                                                                                                                                                                                                                                                                                                                                                                                                                                                                                                                                                                                                                                                                                                                                                                                                                                                                                                                                                                                           |     |  |
|          | 0                                                                                                                                                                                                                                                                                                                                                                                                                                                                                                                                                                                                                                                                                                                                                                                                                                                                                                                                                                                                                                                                                                                                                                                                                                                                                                                                                                                                                                                                                                                                                                                                                                                                                                                                                                                                                                                                                                                                                                                                                                                                                                                                           |     |  |
|          | 0                                                                                                                                                                                                                                                                                                                                                                                                                                                                                                                                                                                                                                                                                                                                                                                                                                                                                                                                                                                                                                                                                                                                                                                                                                                                                                                                                                                                                                                                                                                                                                                                                                                                                                                                                                                                                                                                                                                                                                                                                                                                                                                                           |     |  |
|          | 0                                                                                                                                                                                                                                                                                                                                                                                                                                                                                                                                                                                                                                                                                                                                                                                                                                                                                                                                                                                                                                                                                                                                                                                                                                                                                                                                                                                                                                                                                                                                                                                                                                                                                                                                                                                                                                                                                                                                                                                                                                                                                                                                           |     |  |
|          | 0                                                                                                                                                                                                                                                                                                                                                                                                                                                                                                                                                                                                                                                                                                                                                                                                                                                                                                                                                                                                                                                                                                                                                                                                                                                                                                                                                                                                                                                                                                                                                                                                                                                                                                                                                                                                                                                                                                                                                                                                                                                                                                                                           |     |  |
|          | 0                                                                                                                                                                                                                                                                                                                                                                                                                                                                                                                                                                                                                                                                                                                                                                                                                                                                                                                                                                                                                                                                                                                                                                                                                                                                                                                                                                                                                                                                                                                                                                                                                                                                                                                                                                                                                                                                                                                                                                                                                                                                                                                                           |     |  |
|          | 0                                                                                                                                                                                                                                                                                                                                                                                                                                                                                                                                                                                                                                                                                                                                                                                                                                                                                                                                                                                                                                                                                                                                                                                                                                                                                                                                                                                                                                                                                                                                                                                                                                                                                                                                                                                                                                                                                                                                                                                                                                                                                                                                           |     |  |
|          | 0                                                                                                                                                                                                                                                                                                                                                                                                                                                                                                                                                                                                                                                                                                                                                                                                                                                                                                                                                                                                                                                                                                                                                                                                                                                                                                                                                                                                                                                                                                                                                                                                                                                                                                                                                                                                                                                                                                                                                                                                                                                                                                                                           |     |  |