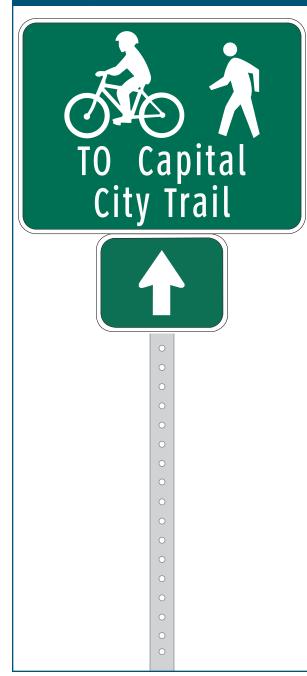

### Identification/Path Access (I-PA)

- 18" tall x 24" wide
- Highway Gothic font with at least 2" capital letter height; 2.5" height is preferred.
- "TO" is upper case, path name is upper and lower case
- Shows bicycle and pedestrian mode symbols and the name of the path