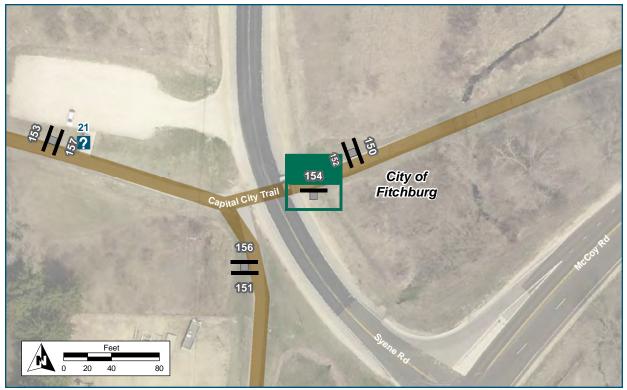

## **Corridor overview maps**

Show the approximate locations of the sign assemblies along the entire corridor. Sign assemblies are labeled by their Assembly ID number.

# **Plan Maps**

The following 8 pages show the wayfinding sign plan for the corridor. The maps start at the Bicycle Roundabout at the western terminus of the corridor and end at Waunona Way, and are not continuous; there are missing areas where no signs are needed. Sign Assemblies are labeled with their Assembly ID number. The symbols are rotated to show the direction the sign assembly should be facing, so that the "post" symbol is shown behind the sign "panel" symbol.