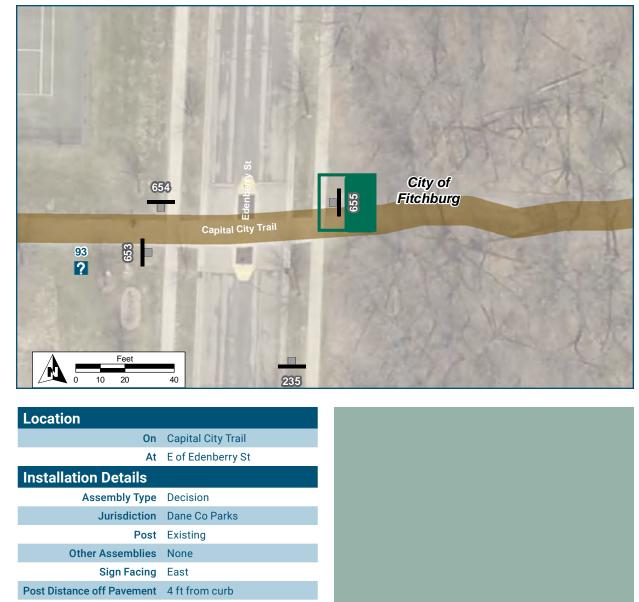

# LocationOnCapital City Path<br/>AtMoreW of Edenberry StInstallation DetailsKiosk TypeMapMapFitchburgJurisdictionFitchburgExisting or ProposedProposedSign FacingSouthDistance off Pavement5Distance from Intersection30 ft west of sidewalkPlace Kiosk so the viewer is facing north and orient map<br/>so north is "up". Map should include McKee Farms Park,<br/>McKee underpass, and Fish Hatchery overpass.