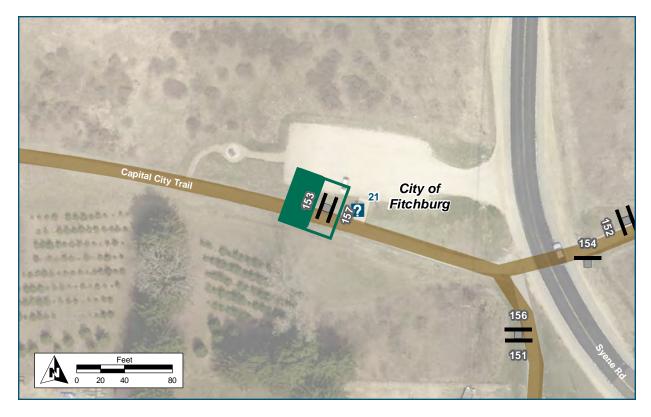

| Location                   |                                          |
|----------------------------|------------------------------------------|
| On                         | Capital City Trail                       |
| At                         | E of Bicycle Roundabout                  |
| Installation Details       |                                          |
| Assembly Type              | Decision                                 |
| Jurisdiction               | Fitchburg                                |
| Post                       | New                                      |
| Other Assemblies           | None                                     |
| Sign Facing                | Southwest                                |
| Post Distance off Pavement | 5 ft                                     |
| Distance from Intersection | 25 ft west of Badger State<br>Trail Spur |
| Placement Notes            |                                          |
|                            |                                          |
|                            |                                          |