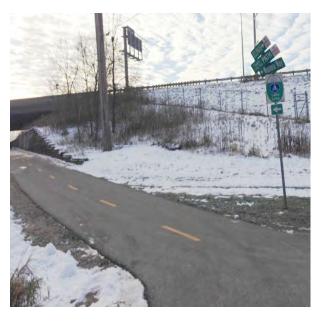

## Verona Rd Overpass via Capital City Trail

↑ Camp Randall Stadium via Southwest Path

Cann Path

| onb<br>Ø |                                                                                                                                                                                                                                                                                                                                                                                                                                                                                                                                                                                                                                                                                                                                                                                                                                                                                                                                                                                                                                                                                                                                                                                                                                                                                                                                                                                                                                                                                                                                                                                                                                                                                                                                                                                                                                                                                                                                                                                                                                                                                                                                             | l · |  |
|----------|---------------------------------------------------------------------------------------------------------------------------------------------------------------------------------------------------------------------------------------------------------------------------------------------------------------------------------------------------------------------------------------------------------------------------------------------------------------------------------------------------------------------------------------------------------------------------------------------------------------------------------------------------------------------------------------------------------------------------------------------------------------------------------------------------------------------------------------------------------------------------------------------------------------------------------------------------------------------------------------------------------------------------------------------------------------------------------------------------------------------------------------------------------------------------------------------------------------------------------------------------------------------------------------------------------------------------------------------------------------------------------------------------------------------------------------------------------------------------------------------------------------------------------------------------------------------------------------------------------------------------------------------------------------------------------------------------------------------------------------------------------------------------------------------------------------------------------------------------------------------------------------------------------------------------------------------------------------------------------------------------------------------------------------------------------------------------------------------------------------------------------------------|-----|--|
|          | 0                                                                                                                                                                                                                                                                                                                                                                                                                                                                                                                                                                                                                                                                                                                                                                                                                                                                                                                                                                                                                                                                                                                                                                                                                                                                                                                                                                                                                                                                                                                                                                                                                                                                                                                                                                                                                                                                                                                                                                                                                                                                                                                                           |     |  |
|          | <ul> <li>•</li> <li>•&lt;</li></ul> |     |  |
|          | 0                                                                                                                                                                                                                                                                                                                                                                                                                                                                                                                                                                                                                                                                                                                                                                                                                                                                                                                                                                                                                                                                                                                                                                                                                                                                                                                                                                                                                                                                                                                                                                                                                                                                                                                                                                                                                                                                                                                                                                                                                                                                                                                                           |     |  |
|          | 0                                                                                                                                                                                                                                                                                                                                                                                                                                                                                                                                                                                                                                                                                                                                                                                                                                                                                                                                                                                                                                                                                                                                                                                                                                                                                                                                                                                                                                                                                                                                                                                                                                                                                                                                                                                                                                                                                                                                                                                                                                                                                                                                           |     |  |
|          | 0                                                                                                                                                                                                                                                                                                                                                                                                                                                                                                                                                                                                                                                                                                                                                                                                                                                                                                                                                                                                                                                                                                                                                                                                                                                                                                                                                                                                                                                                                                                                                                                                                                                                                                                                                                                                                                                                                                                                                                                                                                                                                                                                           |     |  |
|          | 0                                                                                                                                                                                                                                                                                                                                                                                                                                                                                                                                                                                                                                                                                                                                                                                                                                                                                                                                                                                                                                                                                                                                                                                                                                                                                                                                                                                                                                                                                                                                                                                                                                                                                                                                                                                                                                                                                                                                                                                                                                                                                                                                           |     |  |
|          | 0                                                                                                                                                                                                                                                                                                                                                                                                                                                                                                                                                                                                                                                                                                                                                                                                                                                                                                                                                                                                                                                                                                                                                                                                                                                                                                                                                                                                                                                                                                                                                                                                                                                                                                                                                                                                                                                                                                                                                                                                                                                                                                                                           |     |  |
|          | 0                                                                                                                                                                                                                                                                                                                                                                                                                                                                                                                                                                                                                                                                                                                                                                                                                                                                                                                                                                                                                                                                                                                                                                                                                                                                                                                                                                                                                                                                                                                                                                                                                                                                                                                                                                                                                                                                                                                                                                                                                                                                                                                                           |     |  |
|          | 0                                                                                                                                                                                                                                                                                                                                                                                                                                                                                                                                                                                                                                                                                                                                                                                                                                                                                                                                                                                                                                                                                                                                                                                                                                                                                                                                                                                                                                                                                                                                                                                                                                                                                                                                                                                                                                                                                                                                                                                                                                                                                                                                           |     |  |
|          | 0                                                                                                                                                                                                                                                                                                                                                                                                                                                                                                                                                                                                                                                                                                                                                                                                                                                                                                                                                                                                                                                                                                                                                                                                                                                                                                                                                                                                                                                                                                                                                                                                                                                                                                                                                                                                                                                                                                                                                                                                                                                                                                                                           |     |  |
|          | 0                                                                                                                                                                                                                                                                                                                                                                                                                                                                                                                                                                                                                                                                                                                                                                                                                                                                                                                                                                                                                                                                                                                                                                                                                                                                                                                                                                                                                                                                                                                                                                                                                                                                                                                                                                                                                                                                                                                                                                                                                                                                                                                                           |     |  |
|          | 0                                                                                                                                                                                                                                                                                                                                                                                                                                                                                                                                                                                                                                                                                                                                                                                                                                                                                                                                                                                                                                                                                                                                                                                                                                                                                                                                                                                                                                                                                                                                                                                                                                                                                                                                                                                                                                                                                                                                                                                                                                                                                                                                           |     |  |
|          | 0                                                                                                                                                                                                                                                                                                                                                                                                                                                                                                                                                                                                                                                                                                                                                                                                                                                                                                                                                                                                                                                                                                                                                                                                                                                                                                                                                                                                                                                                                                                                                                                                                                                                                                                                                                                                                                                                                                                                                                                                                                                                                                                                           |     |  |