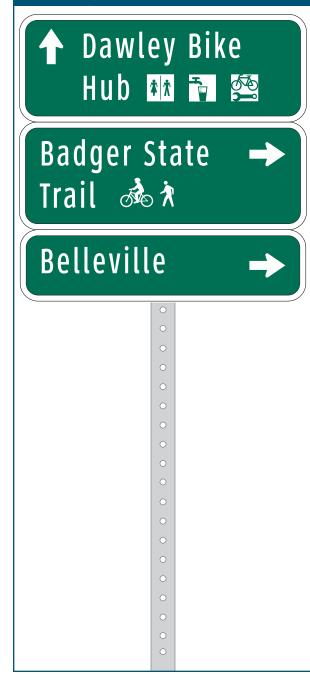

# ↑ Seminole Hwy Dawley Bike Hub → M Seminole Hwy

| On                         | Capital City Trail                               |
|----------------------------|--------------------------------------------------|
| At                         | N of Dawley Bike Hub Spur                        |
| Installation Details       |                                                  |
| Assembly Type              | Decision                                         |
| Jurisdiction               | Dane Co Parks                                    |
| Post                       | New                                              |
| Other Assemblies           | Back to back with #243,<br>Perpendicular to #244 |
| Sign Facing                | West                                             |
| Post Distance off Pavement | 4 ft                                             |
| Distance from Intersection | 0 ft                                             |
| Placement Notes            |                                                  |
|                            |                                                  |