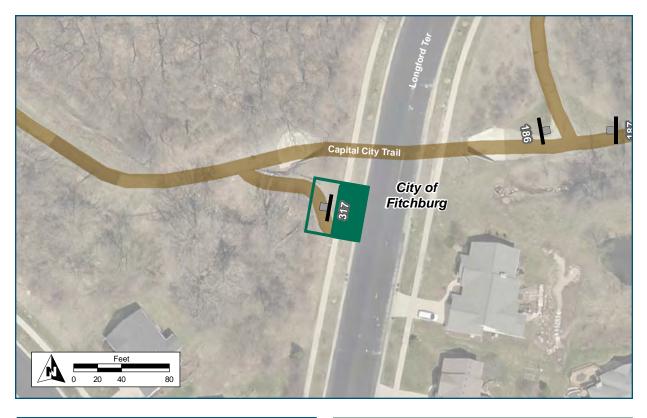

# In 200 FT 🗲 Southwest Path 500 7 - Beltline Overpass 🗲 Camp Randall Stadium

| Location                   |                                       |
|----------------------------|---------------------------------------|
| On                         | Capital City Trail                    |
| At                         | E of Southwest Path Spur              |
| Installation Details       |                                       |
| Assembly Type              | Decision                              |
| Jurisdiction               | Fitchburg                             |
| Post                       | New                                   |
| Other Assemblies           | None                                  |
| Sign Facing                | West                                  |
| Distance off Pavement      | 5 ft                                  |
| Distance from Intersection | 200 ft west of Southwest<br>Path spur |
| Placement Notes            |                                       |
|                            |                                       |
|                            |                                       |