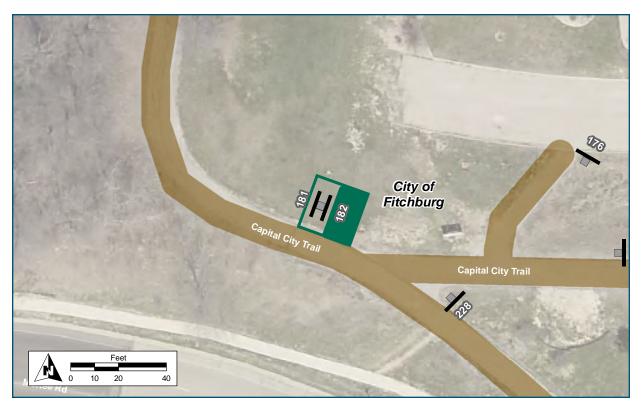

# 4: Sign Assembly Detail Sheets

| On                         | Capital City Trail          |
|----------------------------|-----------------------------|
| At                         | Arrowhead Park path         |
| Installation Details       |                             |
| Assembly Type              | Confirmation                |
| Jurisdiction               | Fitchburg                   |
| Post                       | New                         |
| Other Assemblies           | None                        |
| Sign Facing                | West                        |
| Distance off Pavement      | 5 ft                        |
| Distance from Intersection | 20 ft east of path junction |
| Placement Notes            |                             |
|                            |                             |