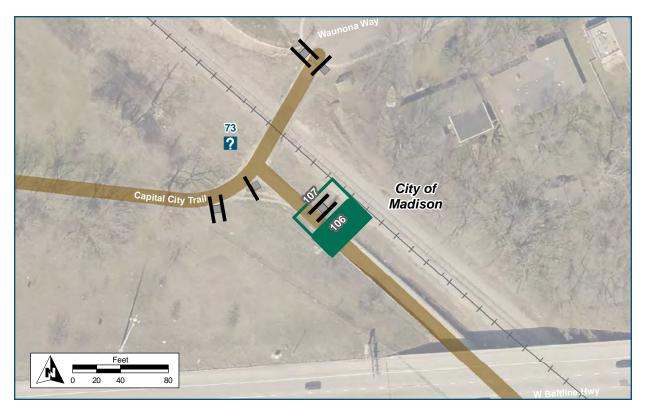

# **Plan Maps**

The following 8 pages show the wayfinding sign plan for the corridor. The maps start at the Bicycle Roundabout at the western terminus of the corridor and end at Waunona Way, and are not continuous; there are missing areas where no signs are needed. Sign Assemblies are labeled with their Assembly ID number. The symbols are rotated to show the direction the sign assembly should be facing, so that the "post" symbol is shown behind the sign "panel" symbol.