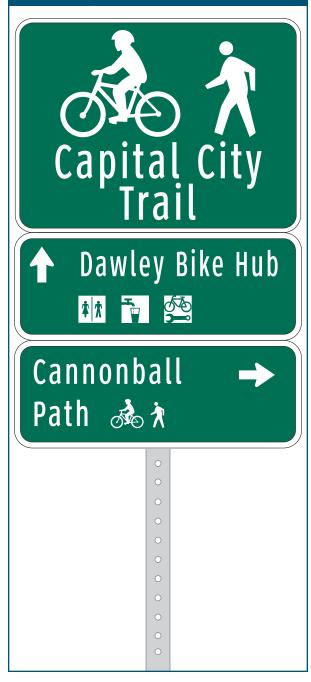

# ↑ Seminole Hwy Dawley Bike Hub → M Seminole Hwy

| On                         | Capital City Trail                               |
|----------------------------|--------------------------------------------------|
| At                         | N of Dawley Bike Hub Spur                        |
| Installation Details       |                                                  |
| Assembly Type              | Decision                                         |
| Jurisdiction               | Dane Co Parks                                    |
| Post                       | New                                              |
| Other Assemblies           | Back to back with #243,<br>Perpendicular to #244 |
| Sign Facing                | West                                             |
| Post Distance off Pavement | 4 ft                                             |
| Distance from Intersection | 0 ft                                             |
| Placement Notes            |                                                  |
|                            |                                                  |