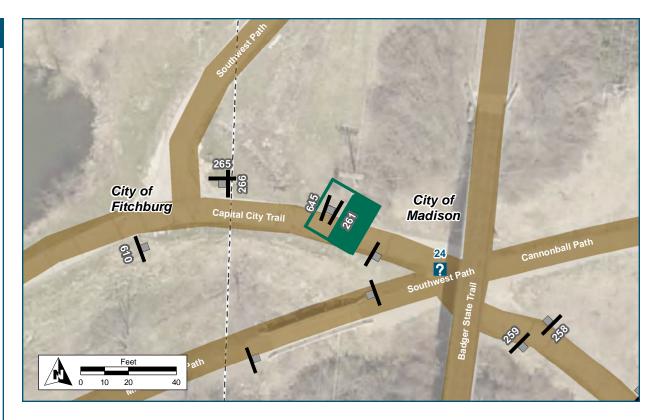

| Location                                                |                                     |
|---------------------------------------------------------|-------------------------------------|
| On                                                      | Capital City Trail                  |
| At                                                      | E of Southwest Path Spur            |
| Installation Details                                    |                                     |
| Assembly Type                                           | Decision                            |
| Jurisdiction                                            | Fitchburg                           |
| Post                                                    | Existing round metal post           |
| Other Assemblies                                        | Perpendicular to 266                |
| Sign Facing                                             | North                               |
| Distance off Pavement                                   | 5 ft E of SW Path spur              |
| Distance from Intersection                              | 5 ft N of Cap City Trail            |
| Placement Notes                                         |                                     |
| Mount sign assembly to exis other wooden post and signs | ting round metal post; remove<br>s. |

| Location                                                   |                               |
|------------------------------------------------------------|-------------------------------|
| On                                                         | Capital City Trail            |
| At                                                         | E of Southwest Path Spur      |
| Installation Details                                       |                               |
| Assembly Type                                              | Decision                      |
| Jurisdiction                                               | Fitchburg                     |
| Post                                                       | Existing round metal          |
| Other Assemblies                                           | Perpendicular to 265          |
| Sign Facing                                                | East                          |
| Post Distance off Pavement                                 | 5 ft E of SW Path spur        |
| Distance from Intersection                                 | 5 ft N of Cap City Trail      |
| Placement Notes                                            |                               |
| Mount sign assembly to exis<br>other wooden post and signs | ting round metal post; remove |