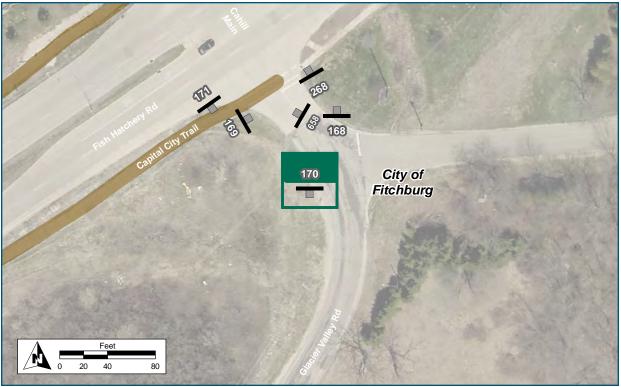

# **Plan Maps**

The following 8 pages show the wayfinding sign plan for the corridor. The maps start at the Bicycle Roundabout at the western terminus of the corridor and end at Waunona Way, and are not continuous; there are missing areas where no signs are needed. Sign Assemblies are labeled with their Assembly ID number. The symbols are rotated to show the direction the sign assembly should be facing, so that the "post" symbol is shown behind the sign "panel" symbol.