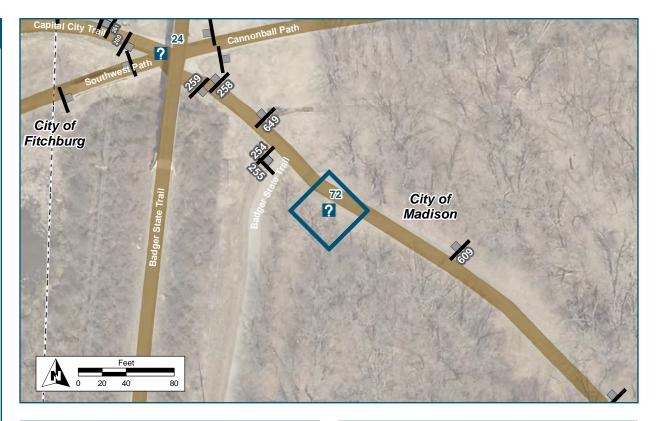

#### Kiosk Map ID: 72

Existing Kiosk for Seminole

Mtb County Trails.

See Placement Notes

| Location                                                                                    |                                          |
|---------------------------------------------------------------------------------------------|------------------------------------------|
| On                                                                                          | Capital City Trail                       |
| At                                                                                          | Seminole Mtb Trails                      |
| Installation Details                                                                        |                                          |
| Kiosk Type                                                                                  | Мар                                      |
| Jurisdiction                                                                                | Dane County Parks                        |
| <b>Existing or Proposed</b>                                                                 | Existing                                 |
| Sign Facing                                                                                 | East                                     |
| Distance off Pavement                                                                       | 20 ft south of path                      |
| Distance from Intersection                                                                  | 40 ft east of Badger State<br>Trail spur |
| Placement Notes                                                                             |                                          |
| Kiosk should be clearly label<br>BIKE TRAILS /DANE COUNT<br>least 4" tall and on both sides | Y PARKS". Letters should be at           |