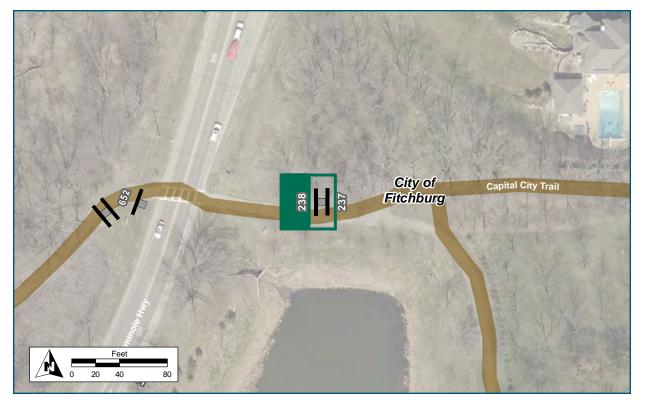

| Location                   |                                      |
|----------------------------|--------------------------------------|
| On                         | Capital City Trail                   |
| At                         | E of Seminole Highway                |
| Installation Details       |                                      |
| Assembly Type              | Confirmation                         |
| Jurisdiction               | Dane Co Parks                        |
| Post                       | New                                  |
| Other Assemblies           | Back to back with 237                |
| Sign Facing                | West                                 |
| Post Distance off Pavement | 4 ft                                 |
| Distance from Intersection | About 100 ft east of Seminole<br>Hwy |
| Placement Notes            |                                      |
|                            |                                      |
|                            |                                      |

| Location                   |                                      |
|----------------------------|--------------------------------------|
| On                         | Capital City Trail                   |
| At                         | E of Seminole Highway                |
| Installation Details       |                                      |
| Assembly Type              | Decision                             |
| Jurisdiction               | Dane Co Parks                        |
| Post                       | New                                  |
| Other Assemblies           | Back to back with 238                |
| Sign Facing                | East                                 |
| Post Distance off Pavement | 4 ft                                 |
| Distance from Intersection | About 100 ft east of Seminole<br>Hwy |
| Placement Notes            |                                      |
|                            |                                      |
|                            |                                      |