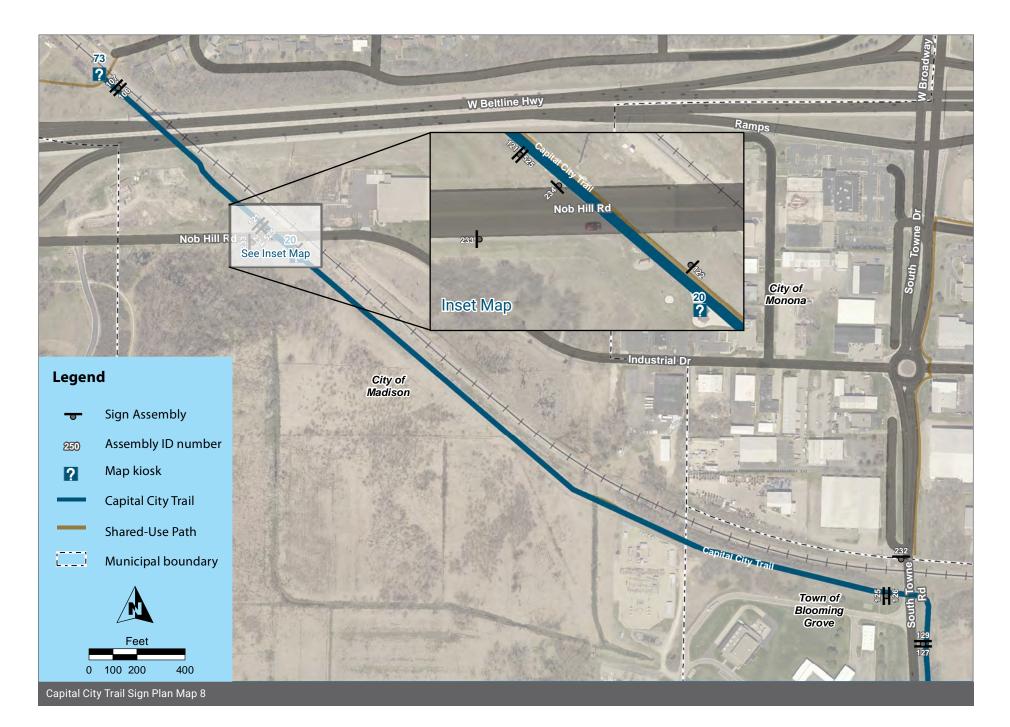

# **Plan Maps**

The following 8 pages show the wayfinding sign plan for the corridor. The maps start at the Bicycle Roundabout at the western terminus of the corridor and end at Waunona Way, and are not continuous; there are missing areas where no signs are needed. Sign Assemblies are labeled with their Assembly ID number. The symbols are rotated to show the direction the sign assembly should be facing, so that the "post" symbol is shown behind the sign "panel" symbol.