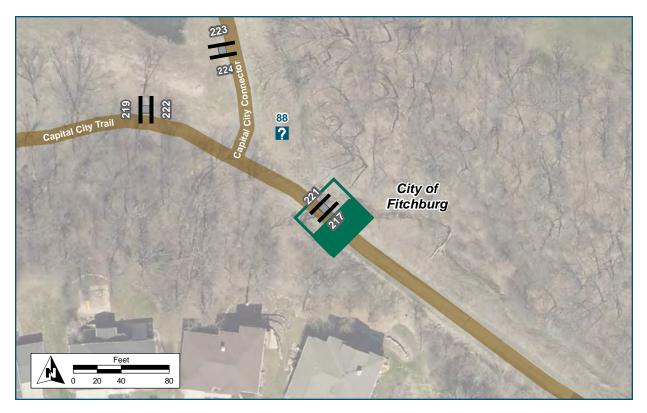

# 4: Sign Assembly Detail Sheets

| On                         | Capital City Trail          |
|----------------------------|-----------------------------|
| At                         | Arrowhead Park path         |
| Installation Details       |                             |
| Assembly Type              | Confirmation                |
| Jurisdiction               | Fitchburg                   |
| Post                       | New                         |
| Other Assemblies           | None                        |
| Sign Facing                | West                        |
| Distance off Pavement      | 5 ft                        |
| Distance from Intersection | 20 ft east of path junction |
| Placement Notes            |                             |
|                            |                             |