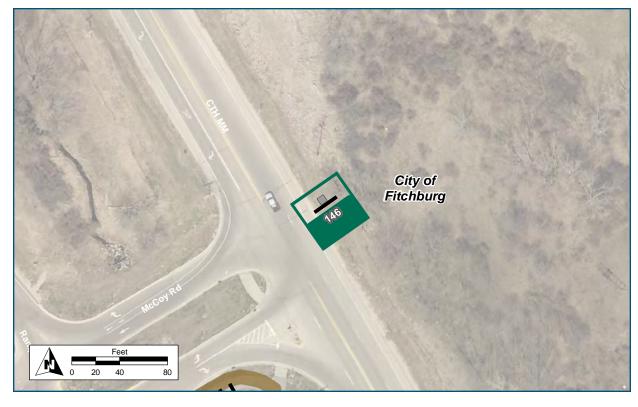

| Location                   |                                        |
|----------------------------|----------------------------------------|
| On                         | Seminole Highway                       |
| At                         | S of Capital City Trail                |
| Installation Details       |                                        |
| Assembly Type              | Decision                               |
| Jurisdiction               | City of Fitchburg                      |
| Post                       | New                                    |
| Other Assemblies           | None                                   |
| Sign Facing                | South                                  |
| Post Distance off Pavement | 13 ft                                  |
| Distance from Intersection | At least 150 ft south of path crossing |
| Placement Notes            |                                        |
|                            |                                        |