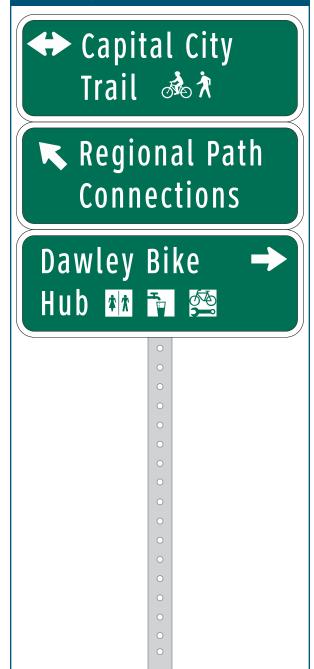

| Location                   |                                                |
|----------------------------|------------------------------------------------|
| On                         | Capital City Trail                             |
| At                         | N of Dawley Bike Hub Spur                      |
| Installation Details       |                                                |
| Assembly Type              | Decision                                       |
| Jurisdiction               | Dane Co Parks                                  |
| Post                       | New                                            |
| Other Assemblies           | Back to back with 245,<br>Perpendicular to 244 |
| Sign Facing                | East                                           |
| Post Distance off Pavement | 4 ft                                           |
| Distance from Intersection | 0                                              |
| Placement Notes            |                                                |
|                            |                                                |
|                            |                                                |