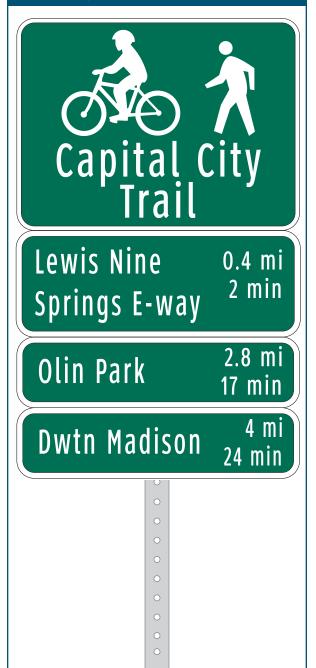

### Identification/Path Access (I-PA)

- 18" tall x 24" wide
- Highway Gothic font with at least 2" capital letter height; 2.5" height is preferred.
- "TO" is upper case, path name is upper and lower case
- Shows bicycle and pedestrian mode symbols and the name of the path

#### Identification/Shared-Use Paths (I-SP)

- 24" x 24" or or 18" tall x 24" wide
- Highway Gothic font with at least 2" capital letter height; 2.5" height is perferred. Use upper and lower case for text
- Shared-Use Paths should be identified with bicycle and pedestrian symbols