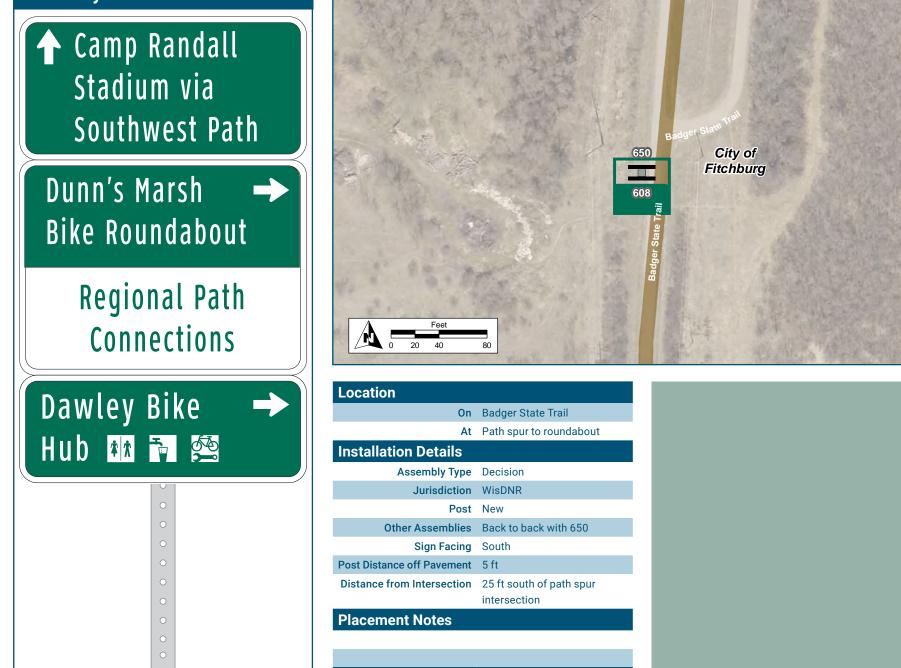

# Entering Fee Area ✤ Belleville via Badger State Trl Dunn's Marsh Bike Roundabout **Regional Path** Connections

| Location                          |                              |
|-----------------------------------|------------------------------|
| On                                | Southwest Path               |
| At                                | North of Southwest Path Spur |
| Installation Details              |                              |
| Assembly Type                     | Decision                     |
| Jurisdiction                      | Madison                      |
| Post                              | New                          |
| Other Assemblies                  | Back to back with 647        |
| Sign Facing                       | North                        |
| Post Distance off Pavement        | 5 ft                         |
| <b>Distance from Intersection</b> | 20 ft north of path spur     |
| Placement Notes                   |                              |
|                                   |                              |
|                                   |                              |

| Location                   |                                          |
|----------------------------|------------------------------------------|
| On                         | Badger Trail Spur                        |
| At                         | Path spur to roundabout                  |
| Installation Details       |                                          |
| Assembly Type              | Confirmation                             |
| Jurisdiction               | WisDNR                                   |
| Post                       | New                                      |
| Other Assemblies           | Back to back with 608                    |
| Sign Facing                | North                                    |
| Post Distance off Pavement | 5 ft                                     |
| Distance from Intersection | 25 ft south of path spur<br>intersection |
| Placement Notes            |                                          |
|                            |                                          |
|                            |                                          |