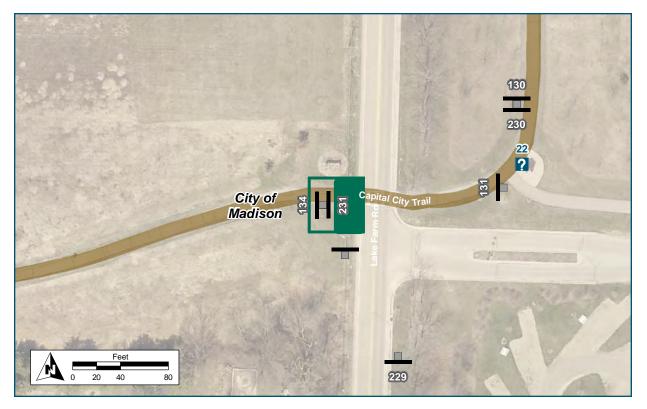

# **Plan Maps**

The following 8 pages show the wayfinding sign plan for the corridor. The maps start at the Bicycle Roundabout at the western terminus of the corridor and end at Waunona Way, and are not continuous; there are missing areas where no signs are needed. Sign Assemblies are labeled with their Assembly ID number. The symbols are rotated to show the direction the sign assembly should be facing, so that the "post" symbol is shown behind the sign "panel" symbol.

## **Corridor overview maps**

Show the approximate locations of the sign assemblies along the entire corridor. Sign assemblies are labeled by their Assembly ID number.