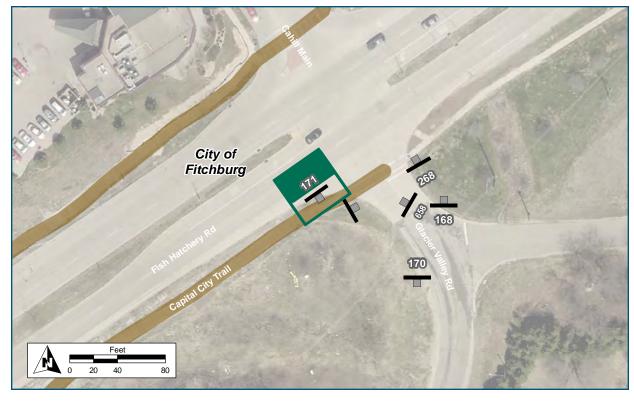

# 4: Sign Assembly Detail Sheets

| On                         | Capital City Trail          |
|----------------------------|-----------------------------|
| At                         | Arrowhead Park path         |
| Installation Details       |                             |
| Assembly Type              | Confirmation                |
| Jurisdiction               | Fitchburg                   |
| Post                       | New                         |
| Other Assemblies           | None                        |
| Sign Facing                | West                        |
| Distance off Pavement      | 5 ft                        |
| Distance from Intersection | 20 ft east of path junction |
| Placement Notes            |                             |
|                            |                             |