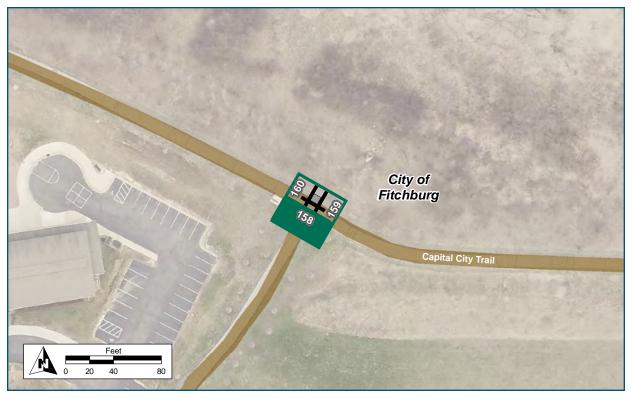

# Assembly ID: 148 Capital City Trail 600 Feet

| Location                                   |                             |
|--------------------------------------------|-----------------------------|
| On                                         | Co Hwy MM                   |
| At                                         | N of McCoy Rd               |
| Installation Details                       |                             |
| Assembly Type                              | Warning/Decision            |
| Jurisdiction                               | Dane County Highway         |
| Post                                       | Replace with longer post    |
| Other Assemblies                           | None                        |
| Sign Facing                                | North                       |
| Post Distance off Pavement                 | 13 ft                       |
| Distance from Intersection                 | 230 ft north of McCoy Rd    |
| Placement Notes                            |                             |
| Place on longer post at begin<br>McCoy Rd. | nning of right turn lane to |
|                                            |                             |

| Location                                      |                                      |
|-----------------------------------------------|--------------------------------------|
| On                                            | Co Hwy MM                            |
| At                                            | N of Capital City Trail              |
| Installation Details                          |                                      |
| Assembly Type                                 | Confirmation                         |
| Jurisdiction                                  | Dane County Highway                  |
| Post                                          | New                                  |
| Other Assemblies                              | None                                 |
| Sign Facing                                   | South                                |
| Post Distance off Pavement                    | 13                                   |
| Distance from Intersection                    | 340 ft north of path<br>intersection |
| Placement Notes                               |                                      |
| North of "Alliant Energy Ctr"<br>HWY MM sign) | sign, south of SPEED LIMIT 50/       |

| On                         | Capital City Trail      |
|----------------------------|-------------------------|
| At                         | E of County Highway MM  |
| nstallation Details        |                         |
| Assembly Type              | Decision                |
| Jurisdiction               | Dane Co Parks           |
| Post                       | New                     |
| Other Assemblies           | None                    |
| Sign Facing                | East                    |
| ost Distance off Pavement  | 4 ft from path          |
| Distance from Intersection | 70 ft east of Co Hwy MM |
| Placement Notes            |                         |