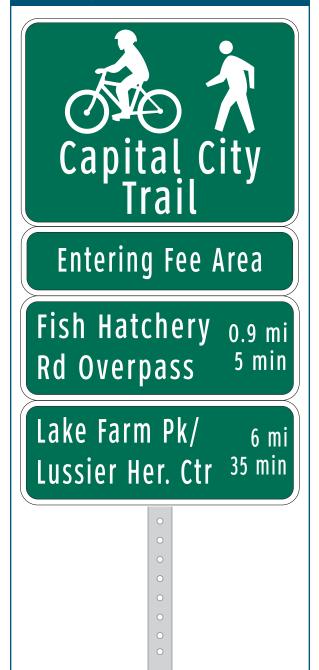

## Assembly ID: 259 Capital City Trail **Entering Fee Area Buy State Trail** Pass at Kiosk Dawley Bike 0.5 mi Hub 👫 🄁 🚰 26 min Belleville via 12 mi Badger State Trl

| Location                    |                                     |
|-----------------------------|-------------------------------------|
| On                          | Capital City Trail                  |
| At                          | E of Bicycle Roundabout             |
| Installation Details        |                                     |
| Assembly Type               | Existing Confirmation               |
| Jurisdiction                | Fitchburg                           |
| Post                        | Existing                            |
| Other Assemblies            | None                                |
| Sign Facing                 | Northwest                           |
| Post Distance off Pavement  | 4 ft                                |
| Distance from Intersection  | 10 ft east of bicycle<br>roundabout |
| Placement Notes             |                                     |
| Replace existing assembly w | ith new panels                      |