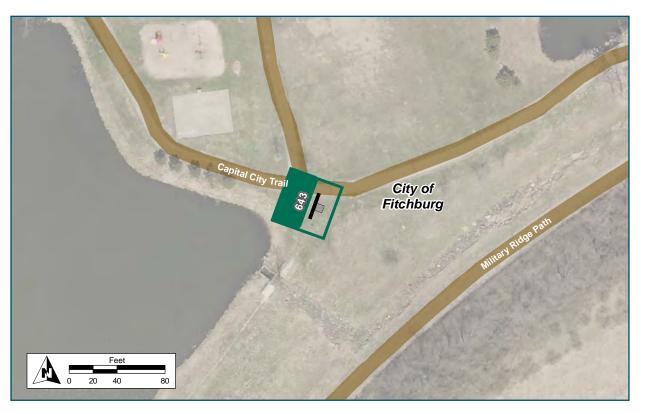

| Location                   |                                          |
|----------------------------|------------------------------------------|
| On                         | Capital City Trail                       |
| At                         | E of Bicycle Roundabout                  |
| Installation Details       |                                          |
| Assembly Type              | Decision                                 |
| Jurisdiction               | Fitchburg                                |
| Post                       | New                                      |
| Other Assemblies           | None                                     |
| Sign Facing                | Southwest                                |
| Post Distance off Pavement | 5 ft                                     |
| Distance from Intersection | 25 ft west of Badger State<br>Trail Spur |
| Placement Notes            |                                          |
|                            |                                          |
|                            |                                          |