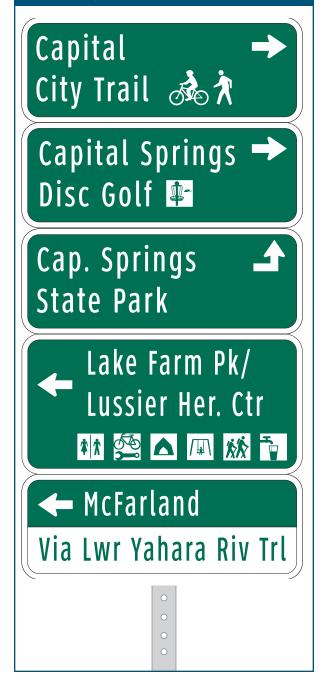

## Assembly ID: 259 Capital City Trail **Entering Fee Area Buy State Trail** Pass at Kiosk Dawley Bike 0.5 mi Hub 👫 🄁 🚰 26 min Belleville via 12 mi Badger State Trl

| Location                    |                                     |
|-----------------------------|-------------------------------------|
| On                          | Capital City Trail                  |
| At                          | E of Bicycle Roundabout             |
| Installation Details        |                                     |
| Assembly Type               | Existing Confirmation               |
| Jurisdiction                | Fitchburg                           |
| Post                        | Existing                            |
| Other Assemblies            | None                                |
| Sign Facing                 | Northwest                           |
| Post Distance off Pavement  | 4 ft                                |
| Distance from Intersection  | 10 ft east of bicycle<br>roundabout |
| Placement Notes             |                                     |
| Replace existing assembly w | ith new panels                      |