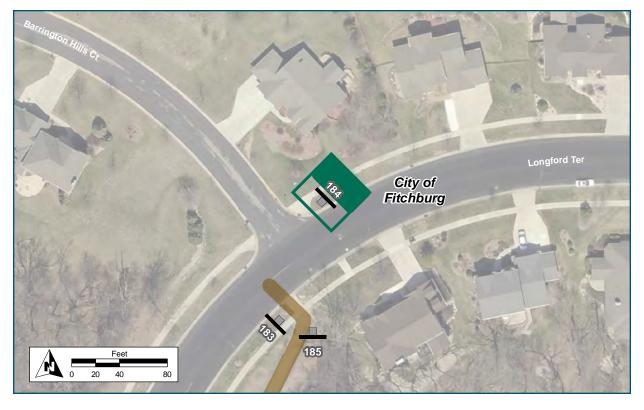

# 4: Sign Assembly Detail Sheets

| On                         | Capital City Trail          |
|----------------------------|-----------------------------|
| At                         | Arrowhead Park path         |
| Installation Details       |                             |
| Assembly Type              | Confirmation                |
| Jurisdiction               | Fitchburg                   |
| Post                       | New                         |
| Other Assemblies           | None                        |
| Sign Facing                | West                        |
| Distance off Pavement      | 5 ft                        |
| Distance from Intersection | 20 ft east of path junction |
| Placement Notes            |                             |
|                            |                             |