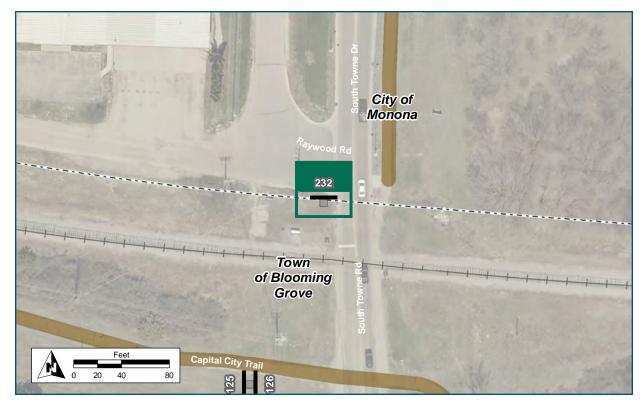

South Towne Drive     |
| Installation Details       |                            |
| Assembly Type              | Confirmation               |
| Jurisdiction               | Dane Co Parks              |
| Post                       | New                        |
| Other Assemblies           | None                       |
| Sign Facing                | North                      |
| Post Distance off Pavement | 7 ft from path             |
| Distance from Intersection | About 200 ft south of path |
|                            | crossing                   |
| Placement Notes            |                            |
|                            |                            |

Post should be near "STOP AHEAD" sign, on the west side of the path, so the sign is visible from the street.







| Location                   |                          |
|----------------------------|--------------------------|
| On                         | South Towne Drive        |
| At                         | N of Capital City Trail  |
| Installation Details       |                          |
| Assembly Type              | Decision                 |
| Jurisdiction               | Blooming Grove           |
| Post                       | New                      |
| Other Assemblies           | None                     |
| Sign Facing                | North                    |
| Post Distance off Pavement | 5 ft from curb/road      |
| Distance from Intersection | 40 ft north of RR tracks |
| Placement Notes            |                          |
|                            |