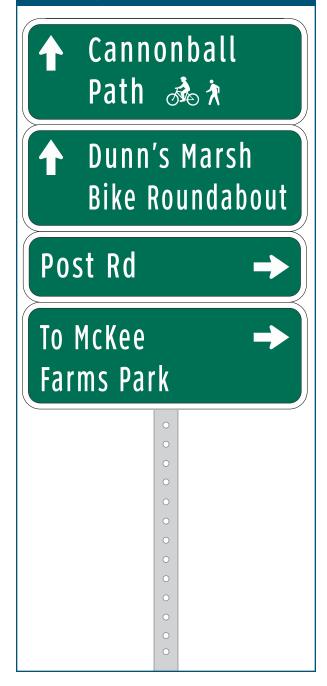

At                          | Capital City Spur - East             |
| Installation Details        |                                      |
| Assembly Type               | Decision                             |
| Jurisdiction                | City of Fitchburg                    |
| Post                        | Existing                             |
| Other Assemblies            | None                                 |
| Sign Facing                 | Southwest                            |
| Post Distance off Pavement  | 4 ft from curb                       |
| Distance from Intersection  | 10 ft from curb ramp to spur<br>path |
| Placement Notes             |                                      |
| Replace existing "BIKE ROUT | E" sign panel with new Bike          |

Route sign panel







| Location                   |                                       |
|----------------------------|---------------------------------------|
| On                         | Capital City Trail                    |
| At                         | E of Longford Underpass               |
| Installation Details       |                                       |
| Assembly Type              | Decision                              |
| Jurisdiction               | Dane Co Parks                         |
| Post                       | New                                   |
| Other Assemblies           | None                                  |
| Sign Facing                | West                                  |
| Post Distance off Pavement | 4 ft                                  |
| Distance from