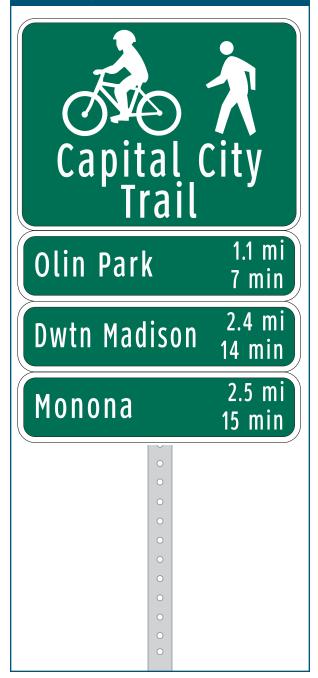

### Identification/Path Access (I-PA)

- 18" tall x 24" wide
- Highway Gothic font with at least 2" capital letter height; 2.5" height is preferred.
- "TO" is upper case, path name is upper and lower case
- Shows bicycle and pedestrian mode symbols and the name of the path

#### Identification/Shared-Use Paths (I-SP)

- 24" x 24" or or 18" tall x 24" wide
- Highway Gothic font with at least 2" capital letter height; 2.5" height is perferred. Use upper and lower case for text
- Shared-Use Paths should be identified with bicycle and pedestrian symbols

# Dane County Parks Branding Panel

Any time this plan recommends the use of an I-SP (Identification Panel) for the Capital City Trail, the a white Dane County Parks branding panel should be added on top of the I-SP sign. The signs dimensions are shown on the following page.