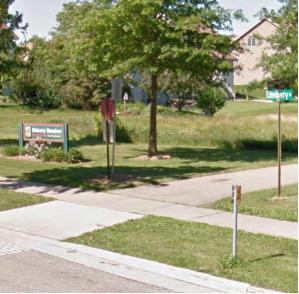

# LocationOnCapital City Path<br/>AtMoreW of Edenberry StInstallation DetailsKiosk TypeMapMapFitchburgJurisdictionFitchburgExisting or ProposedProposedSign FacingSouthDistance off Pavement5Distance from Intersection30 ft west of sidewalkPlace Kiosk so the viewer is facing north and orient map<br/>so north is "up". Map should include McKee Farms Park,<br/>McKee underpass, and Fish Hatchery overpass.

| Location                                |                           |
|-----------------------------------------|---------------------------|
| On                                      | Edenberry Street          |
| At                                      | S of Capital City Trail   |
| Installation Details                    |                           |
| Assembly Type                           | Decision                  |
| Jurisdiction                            | Dane Co Parks             |
| Post                                    | Existing                  |
| Other Assemblies                        | None                      |
| Sign Facing                             | West                      |
| Post Distance off Pavement              | 4 ft from pavement        |
| Distance from Intersection              | 10 ft west of sidewalk    |
| Placement Notes                         |                           |
| Replace bike route sign on ex sidewalk. | kistig post 10 ft west of |
|                                         |                           |