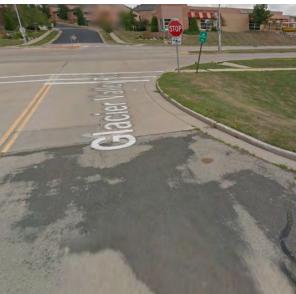

# 4: Sign Assembly Detail Sheets

| On                         | Capital City Trail          |
|----------------------------|-----------------------------|
| At                         | Arrowhead Park path         |
| Installation Details       |                             |
| Assembly Type              | Confirmation                |
| Jurisdiction               | Fitchburg                   |
| Post                       | New                         |
| Other Assemblies           | None                        |
| Sign Facing                | West                        |
| Distance off Pavement      | 5 ft                        |
| Distance from Intersection | 20 ft east of path junction |
| Placement Notes            |                             |
|                            |                             |