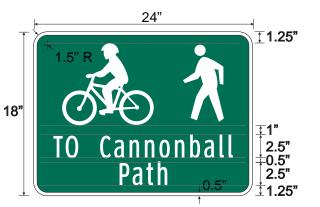

### Identification/Path Access (I-PA)

- 18" tall x 24" wide
- Highway Gothic font with at least 2" capital letter height; 2.5" height is preferred.
- "TO" is upper case, path name is upper and lower case
- Shows bicycle and pedestrian mode symbols and the name of the path