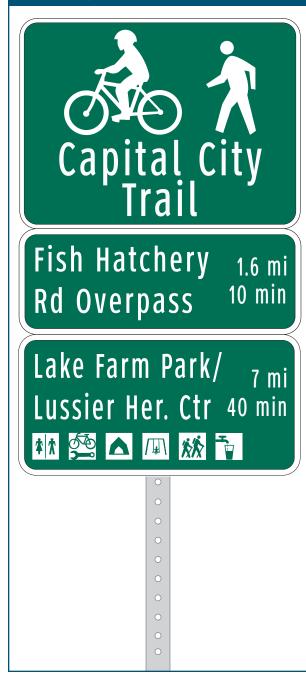

# ↑ Seminole Hwy Dawley Bike Hub → M Seminole Hwy

| On                         | Capital City Trail                               |
|----------------------------|--------------------------------------------------|
| At                         | N of Dawley Bike Hub Spur                        |
| Installation Details       |                                                  |
| Assembly Type              | Decision                                         |
| Jurisdiction               | Dane Co Parks                                    |
| Post                       | New                                              |
| Other Assemblies           | Back to back with #243,<br>Perpendicular to #244 |
| Sign Facing                | West                                             |
| Post Distance off Pavement | 4 ft                                             |
| Distance from Intersection | 0 ft                                             |
| Placement Notes            |                                                  |
|                            |                                                  |