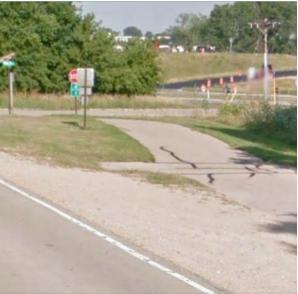

## **Sign Assembly Detail Sheet**

Each Sign Assembly Detail Sheet displays the Assembly Identification code at the top, an image of the sign assembly as it should look mounted to the post, a map of the location, and placement information. Most Detail Sheets also include a photo of the approximate location to aid in placement.